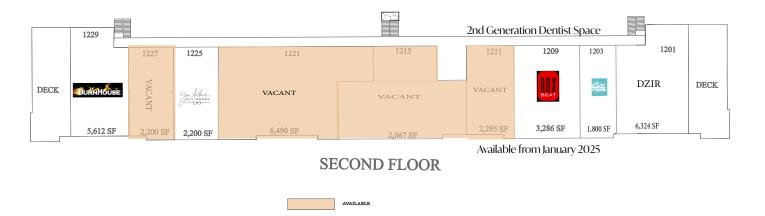

68,917 SF Office 2 Stories Building Class A Heavy foot traffic Available: 2nd Floor - 6,490 SF + 2,667 SF + 2,295 SF + 2,200 SF (UNIT 1211 is a 2nd Generation Dentist Space)

## Site Plan - 2nd Floor