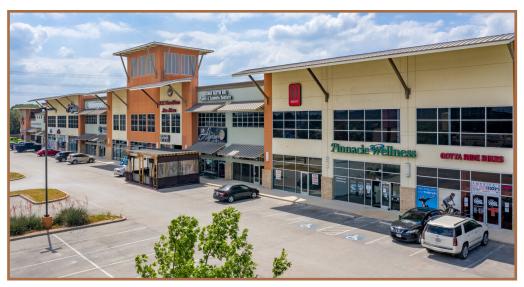

# PROPERTY INFORMATION

Gorgeous 2 story building with freeway visibility. Easy access to Loop 1604 and IH-10. This property is located close to the Rim and La Cantera, several apartment complexes and neighborhoods. This property is home to long time tenants, including Lush Rooftop Bar, Amore Lounge, and Pinnacle Wellness. Availability on 1st and 2nd floors.

68,917 SF Office 2 Stories Building Class A Heavy foot traffic Available: 2nd Floor - 6,490 SF + 2,667 SF + 2,295 SF + 2,200 SF (UNIT 1211 is a 2nd Generation Dentist Space)