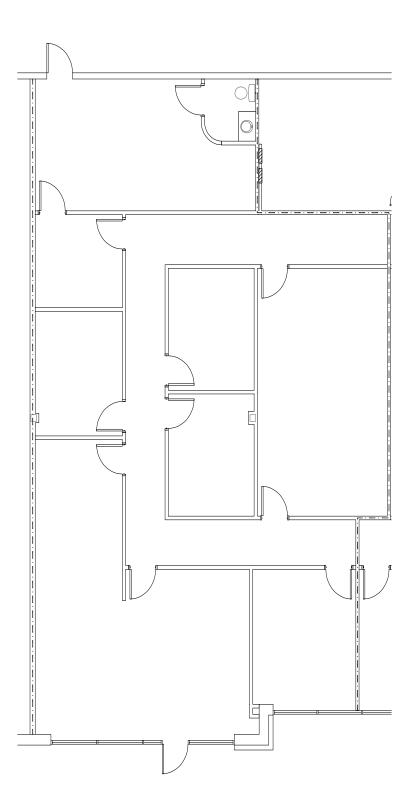

### For Lease

Sanjay Misra tm@qpmenterprises.com

#### 4553 N Loop 1604 E , San Antonio, TX 78249

# PROPERTY INFORMATION

Gorgeous 2 story building with freeway visibility. Easy access to Loop 1604 and IH-10. This property is located close to the Rim and La Cantera, several apartment complexes and neighborhoods. This property is home to long time tenants, including Lush Rooftop Bar, Amore Lounge, and Pinnacle Wellness. Availability on 1st and 2nd floors.

68,917 SF Office 2 Stories Building Class A Heavy foot traffic Available: 2nd Floor - 6,490 SF + 2,667 SF + 2,295 SF + 2,200 SF (UNIT 1211 is a 2nd Generation Dentist Space)



#### 4553 N Loop 1604 E , San Antonio, TX 78249









QPM Enterprises





## Site Plan - 1st Floor



## Site Plan - 2nd Floor



### Suite - 1119 2,521 SF







Sanjay Misra tm@qpmenterprises.com