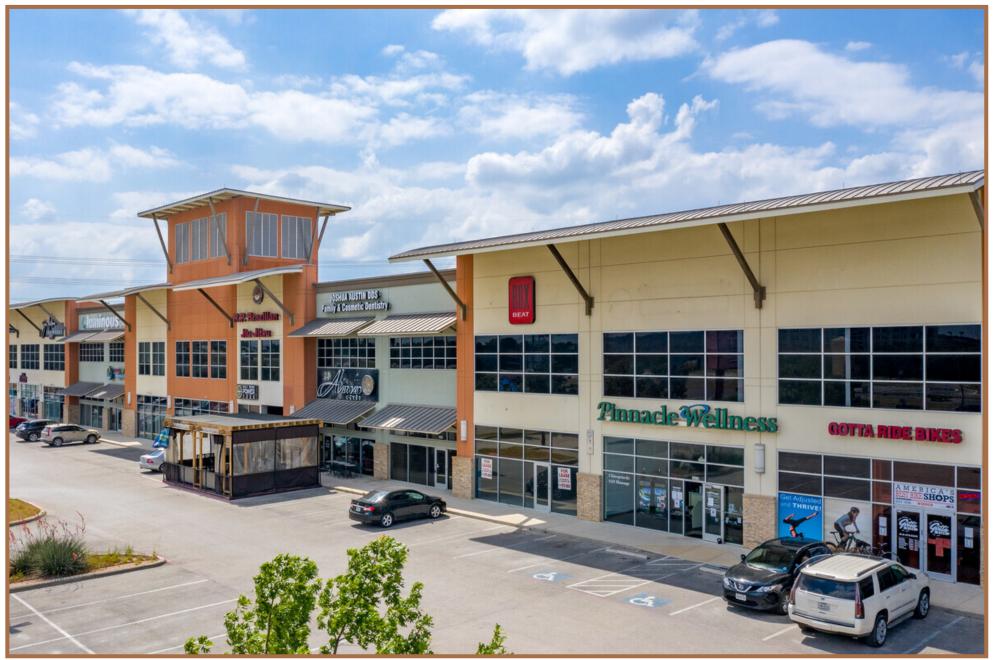

# PROPERTY INFORMATION

Gorgeous 2 story building with freeway visibility. Easy access to Loop 1604 and IH-10. This property is located close to the Rim and La Cantera, several apartment complexes and neighborhoods. This property is home to long time tenants, including Lush Rooftop Bar, Amore Lounge, and Pinnacle Wellness. Availability on 1st and 2nd floors.