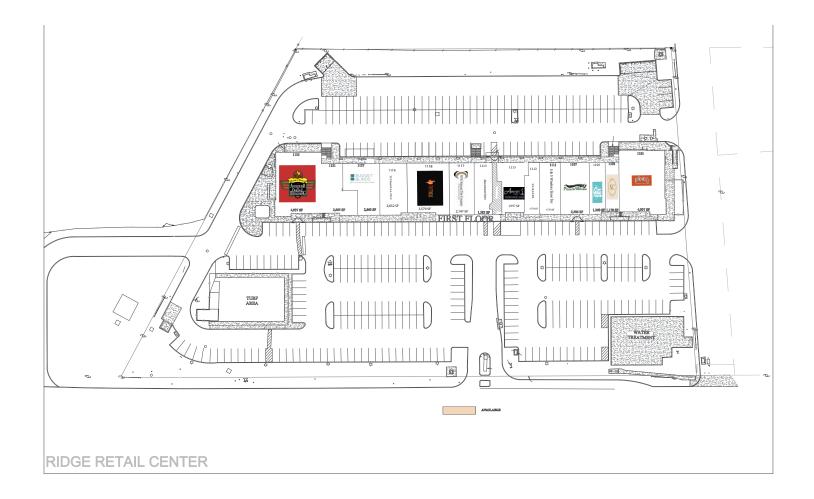

### **4553 N Loop 1604 E** San Antonio, TX 78249

### For Lease

Sanjay Misra tm@qpmenterprises.com

#### 4553 N Loop 1604 E , San Antonio, TX 78249

# PROPERTY INFORMATION

Gorgeous 2 story building with freeway visibility. Easy access to Loop 1604 and IH-10. This property is located close to the Rim and La Cantera, several apartment complexes and neighborhoods. This property is home to long time tenants, including Lush Rooftop Bar, Amore Lounge, and Pinnacle Wellness. Availability on 1st and 2nd floors.

68,917 SF Office 2 Stories Building Class A Heavy foot traffic Available: 2nd Floor - 6,490 SF + 2,667 SF + 2,295 SF + 2,200 SF (UNIT 1211 is a 2nd Generation Dentist Space)



#### 4553 N Loop 1604 E , San Antonio, TX 78249









QPM Enterprises





## Site Plan - 1st Floor



## Site Plan - 2nd Floor



### Suite - 1119 2,521 SF







Sanjay Misra tm@qpmenterprises.com