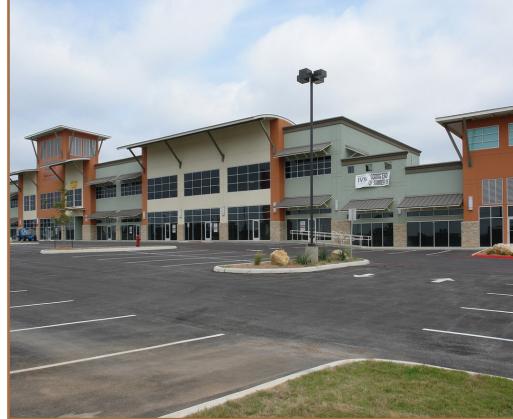

# PROPERTY INFORMATION

Gorgeous 2 story building with freeway visibility. Easy access to Loop 1604 and IH-10. This property is located close to the Rim and La Cantera, several apartment complexes and neighborhoods. This property is home to long time tenants, including Lush Rooftop Bar, Amore Lounge, and Pinnacle Wellness. Availability on 1st and 2nd floors.

68,917 SF Office 2 Stories Building Class A Heavy foot traffic Available: 2nd Floor - 6,490 SF + 2,667 SF + 2,295 SF + 2,200 SF (UNIT 1211 is a 2nd Generation Dentist Space)