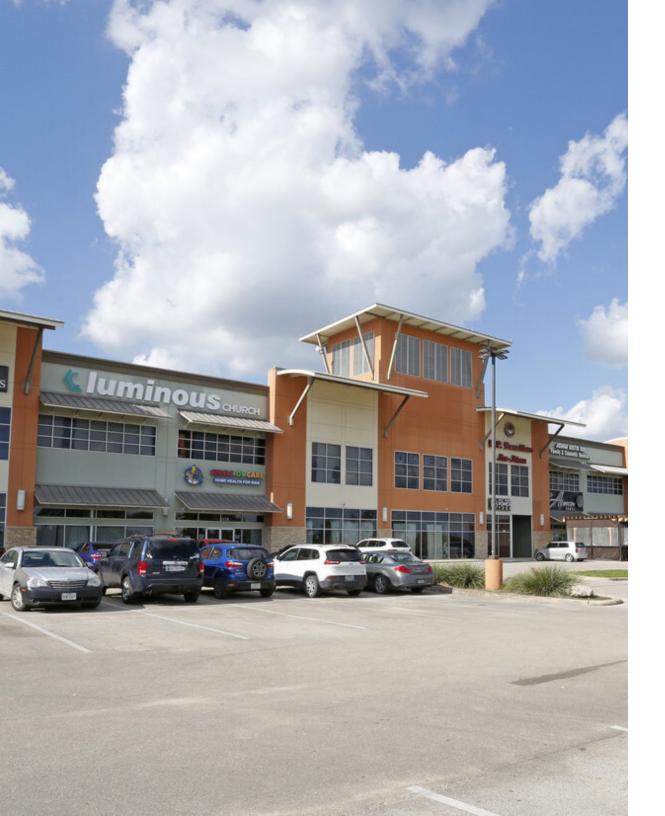

# PROPERTY INFORMATION

Gorgeous 2 story building with freeway visibility. Easy access to Loop 1604 and IH-10. This property is located close to the Rim and La Cantera, several apartment complexes and neighborhoods. This property is home to long time tenants, including Lush Rooftop Bar, Amore Lounge, and Pinnacle Wellness. Availability on 1st and 2nd floors.

68,917 SF Office 2 Stories Building Class A Heavy foot traffic Available: 2nd Floor - 6,490 SF + 2,667 SF + 2,295 SF + 2,200 SF (UNIT 1211 is a 2nd Generation Dentist Space)