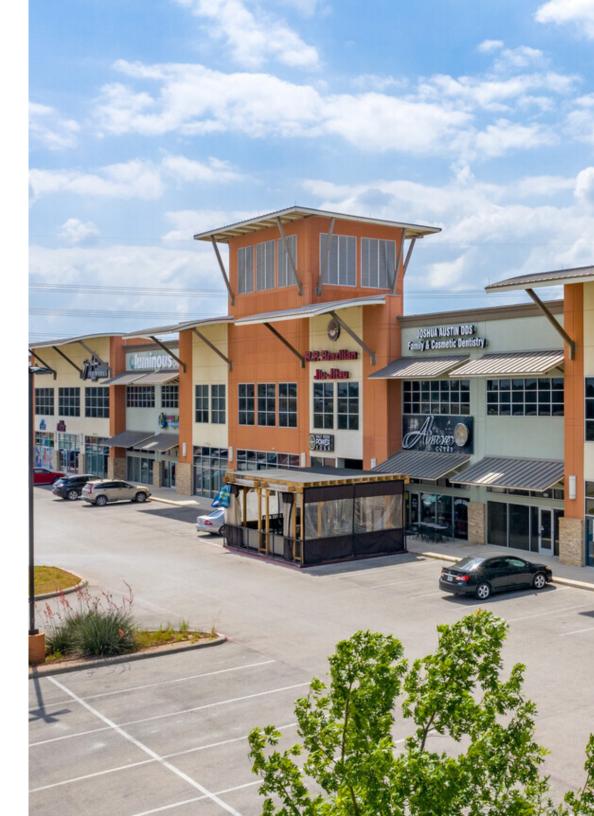

# PROPERTY INFORMATION

Gorgeous 2 story building with freeway visibility. Easy access to Loop 1604 and IH-10. This property is located close to the Rim and La Cantera, several apartment complexes and neighborhoods. This property is home to long time tenants, including Lush Rooftop Bar, Amore Lounge, and Pinnacle Wellness. Availability on 1st and 2nd floors.

68,917 SF Office 2 Stories Building Class A Heavy foot traffic Available: 2nd Floor - 6,490 SF + 2,667 SF + 2,295 SF + 2,200 SF (UNIT 1211 is a 2nd Generation Dentist Space)