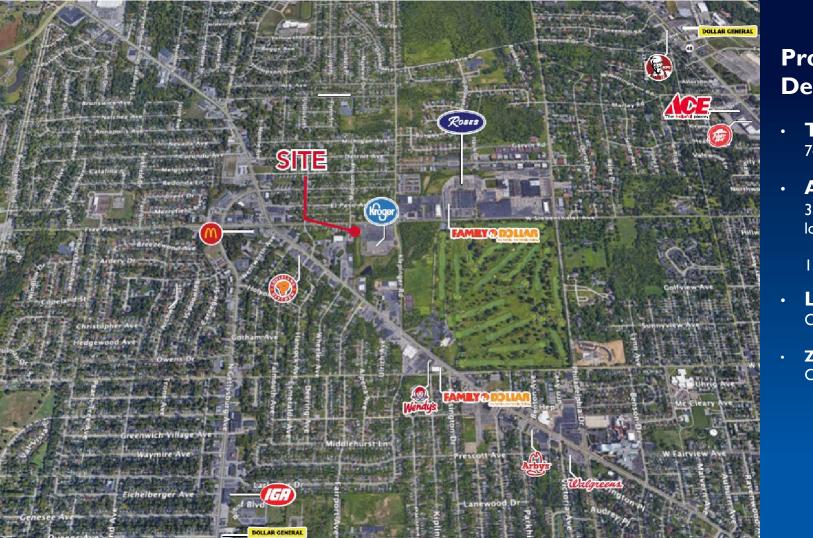

# About The Property

- Located in the northwest quadrant of Dayton at the southwest corner of W. Siebenthaler Road at Klepinger Road directly across from the Miami Valley Golf Club
- The center is anchored by Kroger and contains Huntington Bank, Ace Cash Express, Domino's, and Cricket Wireless
- 3,600 SF freestanding building available for lease or redevelopment
- I,532 SF available for lease

PROPERTY MANAGED

Area retailers include McDonald's Rose's, Wendy's, Kings Furniture, Citi Trends, and Walgreens