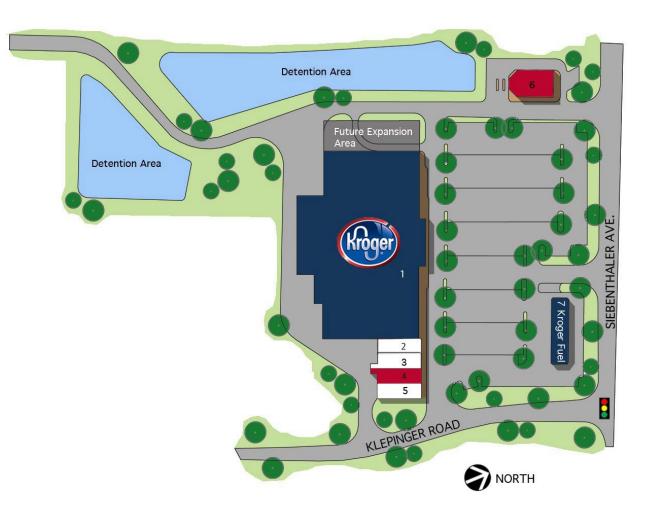

### **Center Details**

| UNIT | TENANT           | SIZE         |
|------|------------------|--------------|
| I    | Kroger           | 62,720 SF    |
| 2    | ACE Cash Express | 2,720 SF     |
| 3    | Domino's         | I,533 SF     |
| 4    | AVAILABLE        | 1,532 SF     |
| 5    | Huntington Bank  | 2,800 SF     |
| 6    | AVAILABLE        | 3,600 SF     |
| 7    | Kroger Fuel      | $\mathbf{V}$ |