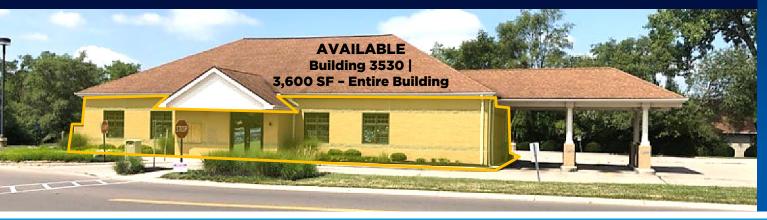

#### 3530 SIEBENTHALER AVE. | ENTIRE FREESTANDING BUILDING AVAILABLE

# About The Property

- Located in the northwest quadrant of Dayton at the southwest corner of W. Siebenthaler Road at Klepinger Road directly across from the Miami Valley Golf Club
- The center is anchored by Kroger and contains Huntington Bank, Ace Cash Express, Domino's, and Cricket Wireless
- 3,600 SF freestanding building available for lease or redevelopment
- I,532 SF available for lease

## **Property** Description

**Total Square Footage** 74.726 SF

**Available Space** 3,600 SF former bank branch located on an outparcel

1,532 SF suite available

- Lease Rate Call Broker for Details
- Zoning Commercial