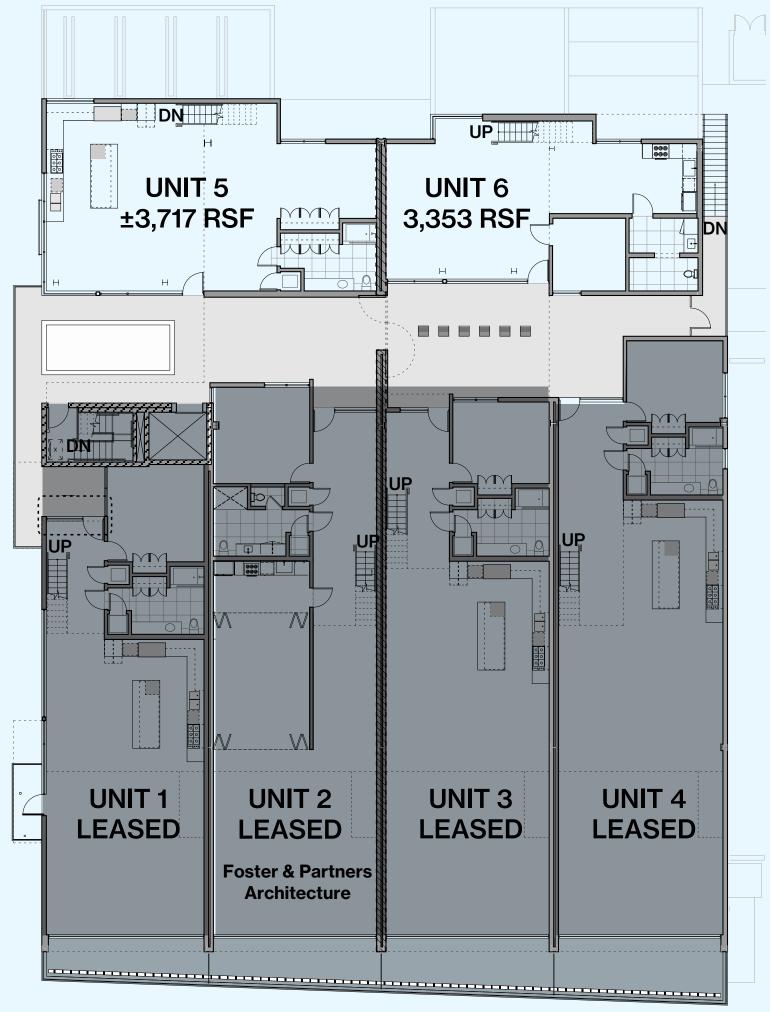

### 701 OCEAN FRONT WALK

UNIT 5 ± 3,717 RSF \$4.25 NNN UNIT 6 ± 3,353 RSF \$4.25 NNN

**TOTAL** ± 7,070 RSF

NNNS TERM PARKING

\$1.80 / SF Flexible 2.45/1,000 in private subterranean structure @\$250/space

CA BRE NO. 01900833

### GROUND FLOOR PLAN

701 Ocean Front Walk

NOT TO SCALE. Floor plan for information purposes only. Layout and furnishings may vary

V052322

THORNTON AVE

## 2ND FLOOR PLAN

701 Ocean Front Walk

NOT TO SCALE.

Floor plan for information purposes only.

Layout and furnishings may vary

**UNIT 6** UNIT 5 LEASED LEASED LEASED **LEASED** 