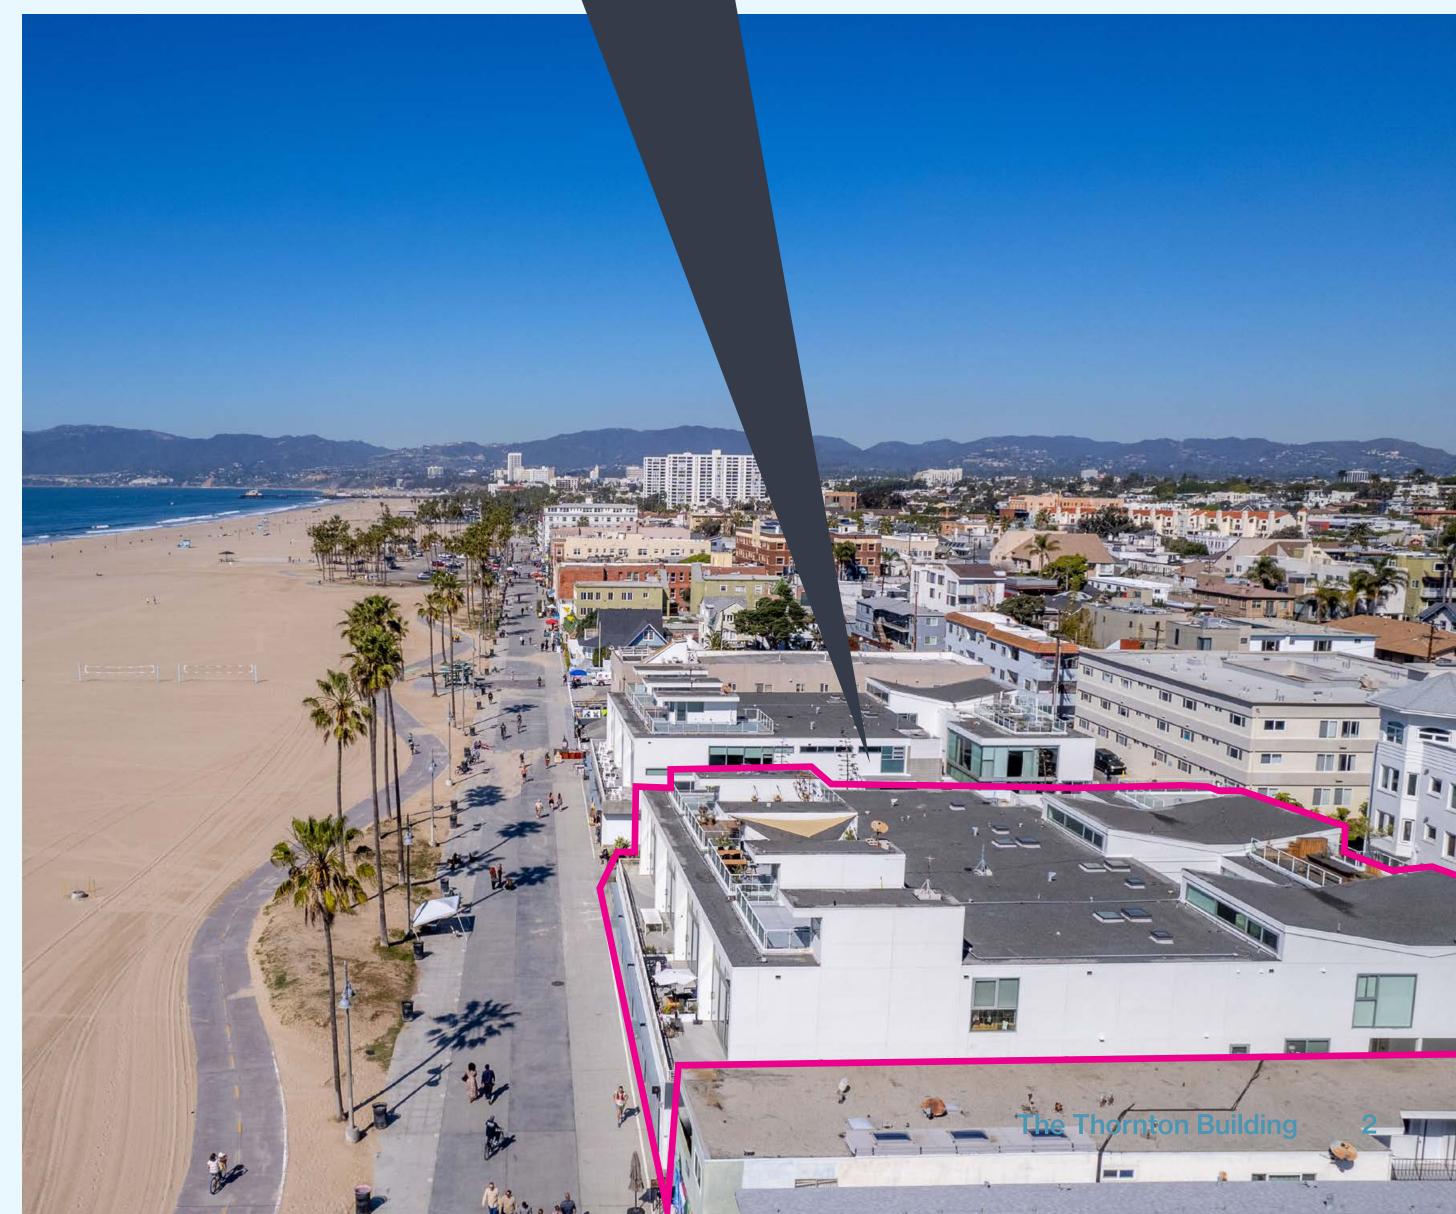

### OVERVIEW

### **RENTABLE AREA**

### 701 OCEAN FRONT WALK

UNIT 5 ± 3,717 RSF \$4.25 NNN UNIT 6 ± 3,353 RSF \$4.25 NNN

**TOTAL** ± 7,070 RSF

NNNS TERM PARKING

\$1.80 / SF Flexible 2.45/1,000 in private subterranean structure @\$250/space

CA BRE NO. 01900833

### **TIMING: IMMEDIATE**

V052322

No warranty or representation is made to the accuracy of the foregoing information. Terms of sale or lease are subject to change or withdrawal without notice. © 2021 INDUSTRY PARTNERS, INC

# 701 OCEAN FRONT WALK



# ON THE SAND



V102919





# 



# AERIAL PHOIOS









### GROUND FLOOR PLAN



701 Ocean Front Walk

NOT TO SCALE. Floor plan for information purposes only. Layout and furnishings may vary

V052322

THORNTON AVE

### **SPEEDWAY**



**BOARDWALK** 

701 OCEAN FRONT WALK

CA BRE NO. 01900833

## 2ND FLOOR PLAN



701 Ocean Front Walk

NOT TO SCALE.

Floor plan for information purposes only.

Layout and furnishings may vary

**UNIT 6** UNIT 5 LEASED LEASED LEASED **LEASED** 

### 701 OCEAN FRONT WALK

V052322

INDUSTRYPARTNERS.COM 310 395 5151 CA BRE NO. 01900833 The Thornton Building

THORNTON AVE

# ROOF DECK PLAN



701 Ocean Front Walk // Unit 6



701 OCEAN FRONT WALK









The Thornton Building CA BRE NO. 01900833 INDUSTRYPARTNERS.COM 310 395 5151



















## WALKA