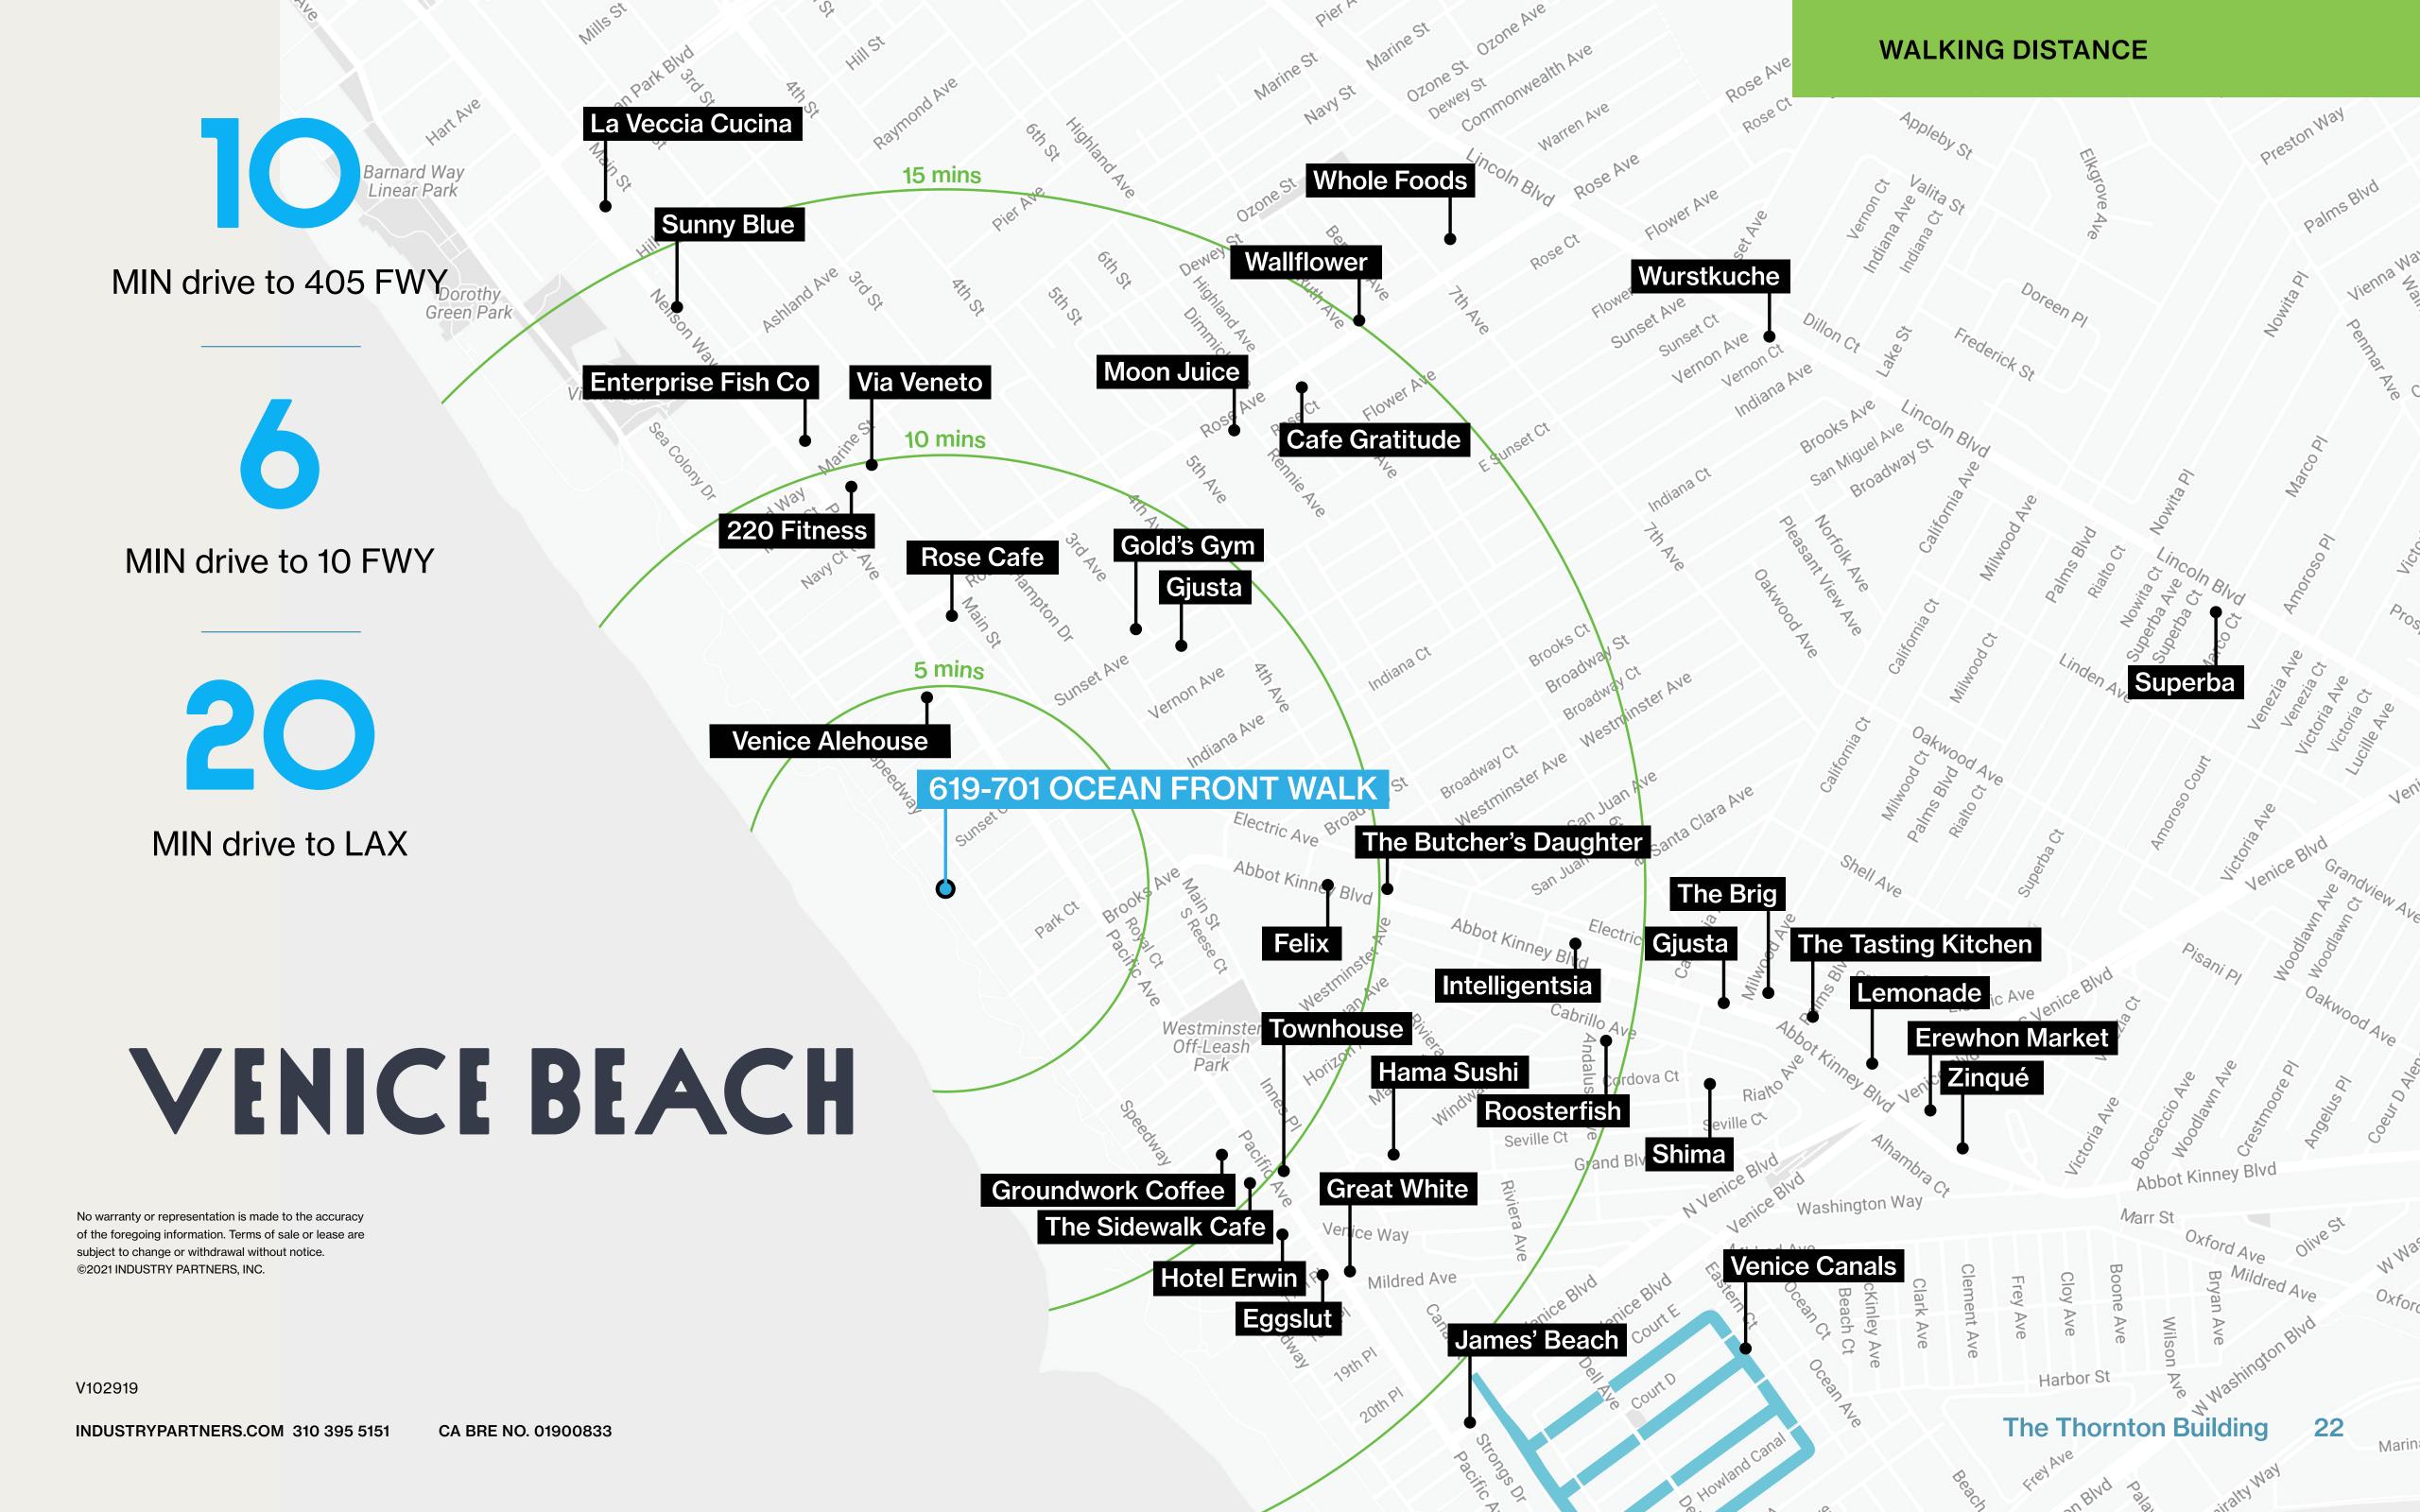

## WALKABLE

### DINING

The Butcher's Daughter

Cafe Gratitude

Eggslut

Enterprise Fish Co

Felix

Great White Hama Sushi

James' Beach

La Veccia Cucina

Moon Juice Rose Cafe

Shima

The Sidewalk Cafe

Sunny Blue

Superba

The Tasting Kitchen

Via Veneto Wallflower

Wurstkuche

Zinqué

### COFFEE

Gjusta

Groundwork Coffee

Intelligentsia

### FITNESS CENTERS

Gold's Gym 220 Fitness

### **HOTELS**

Hotel Erwin

The Kinney

The Inn at Venice Beach

#### **REC. PARKS**

Ocean View Park

Westminster Off Leash Park

#### **THEATERS**

AMC Dine-In Marina 6

Pacific Resident Theater Box Office

### **BARS**

Venice Alehouse

Townhouse

The Brig

Roosterfish

#### **MARKETS**

Whole Foods

**Erewhon Market** 

### AMENITIES

\*Data According To WalkScore.com