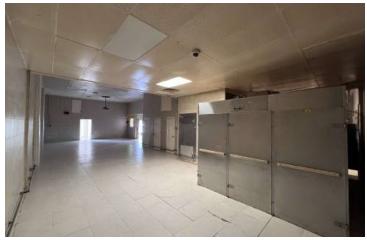

#### PROPERTY DESCRIPTION

±5,400 SF retail building in downtown Dos Palos with potential to be split to (2) ±2,700 SF retail spaces. Vehicle access with parking in the front and in a very walk-able area (dense downtown location). The visibility offers a tremendous draw of traffic from the neighboring retailers and neighborhoods.

#1537 of ±2,750 SF offers open retail counter/showroom, (2) pizza ovens, (2) bread ovens, walk in cooler & freezer. The space is also equipped with a full hood & fire suppression system & burner. Designed for flex spaces, the (2) large production ovens are configured to maximize floor space efficiency, allowing for a streamlined and productive production environment.

#1541 of ±2,750 SF offers large open retail or kitchen/dining area, office space, break room with lockers, walk in cooler & freezer, & restrooms.

Both suites have access to (2) walk in coolers & freezer which have the potential to be combined as one ±5,400 SF restaurant space or separated for an additional income opportunity. Both suites feature double oversized man-doors in the back of the building for access.