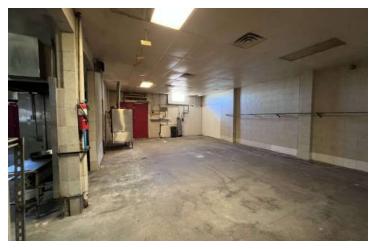

#### PROPERTY DESCRIPTION

±5,400 SF retail building in downtown Dos Palos with potential to be split to (2) ±2,700 SF retail spaces. Vehicle access with parking in the front and in a very walk-able area (dense downtown location). The visibility offers a tremendous draw of traffic from the neighboring retailers and neighborhoods.

#1537 of ±2,750 SF offers open retail counter/showroom, (2) pizza ovens, (2) bread ovens, walk in cooler & freezer. The space is also equipped with a full hood & fire suppression system & burner. Designed for flex spaces, the (2) large production ovens are configured to maximize floor space efficiency, allowing for a streamlined and productive production environment.

#1541 of ±2,750 SF offers large open retail or kitchen/dining area, office space, break room with lockers, walk in cooler & freezer, & restrooms.

Both suites have access to (2) walk in coolers & freezer which have the potential to be combined as one ±5,400 SF restaurant space or separated for an additional income opportunity. Both suites feature double oversized man-doors in the back of the building for access.