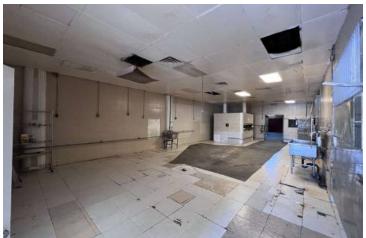

#### PROPERTY DESCRIPTION

±5,400 SF retail building in downtown Dos Palos with potential to be split to (2) ±2,700 SF retail spaces. Vehicle access with parking in the front and in a very walk-able area (dense downtown location). The visibility offers a tremendous draw of traffic from the neighboring retailers and neighborhoods.

#1537 of ±2,750 SF offers open retail counter/showroom, (2) pizza ovens, (2) bread ovens, walk in cooler & freezer. The space is also equipped with a full hood & fire suppression system & burner. Designed for flex spaces, the (2) large production ovens are configured to maximize floor space efficiency, allowing for a streamlined and productive production environment.

#1541 of ±2,750 SF offers large open retail or kitchen/dining area, office space, break room with lockers, walk in cooler & freezer, & restrooms.

Both suites have access to (2) walk in coolers & freezer which have the potential to be combined as one ±5,400 SF restaurant space or separated for an additional income opportunity. Both suites feature double oversized man-doors in the back of the building for access.