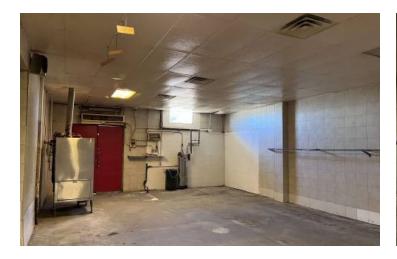

#### PROPERTY DESCRIPTION

±5,400 SF retail building in downtown Dos Palos with potential to be split to (2) ±2,700 SF retail spaces. Vehicle access with parking in the front and in a very walk-able area (dense downtown location). The visibility offers a tremendous draw of traffic from the neighboring retailers and neighborhoods.

#1537 of ±2,750 SF offers open retail counter/showroom, (2) pizza ovens, (2) bread ovens, walk in cooler & freezer. The space is also equipped with a full hood & fire suppression system & burner. Designed for flex spaces, the (2) large production ovens are configured to maximize floor space efficiency, allowing for a streamlined and productive production environment.

#1541 of ±2,750 SF offers large open retail or kitchen/dining area, office space, break room with lockers, walk in cooler & freezer, & restrooms.

Both suites have access to (2) walk in coolers & freezer which have the potential to be combined as one ±5,400 SF restaurant space or separated for an additional income opportunity. Both suites feature double oversized man-doors in the back of the building for access.