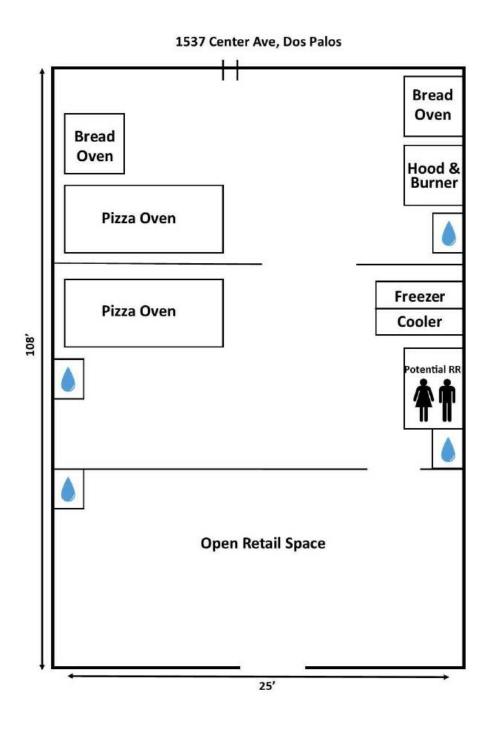

#1537 of ±2,750 SF offers open retail counter/showroom, (2) pizza ovens, (2) bread ovens, walk in cooler & freezer. The space is also equipped with a full hood & fire suppression system & burner. Designed for flex spaces, the (2) large production ovens are configured to maximize floor space efficiency, allowing for a streamlined and productive production environment.