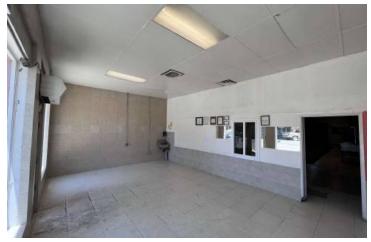

#### PROPERTY DESCRIPTION

±5,400 SF retail building in downtown Dos Palos with potential to be split to (2) ±2,700 SF retail spaces. Vehicle access with parking in the front and in a very walk-able area (dense downtown location). The visibility offers a tremendous draw of traffic from the neighboring retailers and neighborhoods.

#1537 of ±2,750 SF offers open retail counter/showroom, (2) pizza ovens, (2) bread ovens, walk in cooler & freezer. The space is also equipped with a full hood & fire suppression system & burner. Designed for flex spaces, the (2) large production ovens are configured to maximize floor space efficiency, allowing for a streamlined and productive production environment.

#1541 of ±2,750 SF offers large open retail or kitchen/dining area, office space, break room with lockers, walk in cooler & freezer, & restrooms.

Both suites have access to (2) walk in coolers & freezer which have the potential to be combined as one ±5,400 SF restaurant space or separated for an additional income opportunity. Both suites feature double oversized man-doors in the back of the building for access.