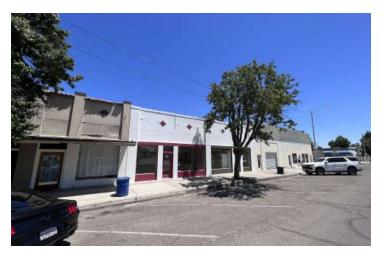

# FORMER RESTAURANT BUILDING IN DOS PALOS, CA (2) SENTRALICA

1537-1541 Center Ave, Dos Palos, CA 93620

We obtained the information above from sources we believe to be reliable. However, we have not verified its accuracy and make no guarantee, warranty or representation about it. It is submitted subject to the possibility of errors, omissions, change of price, rental or other conditions, prior sale, lease or financing, or withdrawal without notice. We include projections, opinions, assumptions or estimates for example only, and they may not represent current or future performance of the property. You and your tax and legal advisors should conduct your own investigation of the property and transaction.