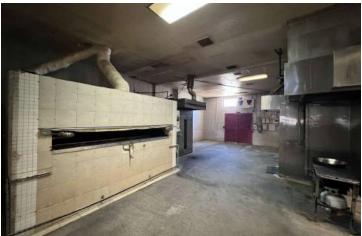

#1537 of ±2,750 SF offers open retail counter/showroom, (2) pizza ovens, (2) bread ovens, walk in cooler & freezer. The space is also equipped with a full hood & fire suppression system & burner. Designed for flex spaces, the (2) large production ovens are configured to maximize floor space efficiency, allowing for a streamlined and productive production environment.

#1541 of ±2,750 SF offers large open retail or kitchen/dining area, office space, break room with lockers, walk in cooler & freezer, & restrooms.

Both suites have access to (2) walk in coolers & freezer which have the potential to be combined as one ±5,400 SF restaurant space or separated for an additional income opportunity. Both suites feature double oversized man-doors in the back of the building for access.