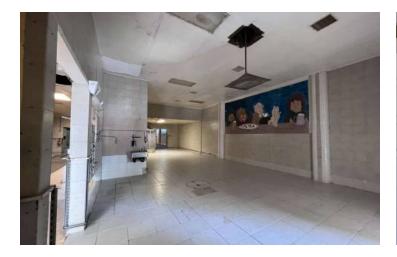

#### PROPERTY DESCRIPTION

±5,400 SF retail building in downtown Dos Palos with potential to be split to (2) ±2,700 SF retail spaces. Vehicle access with parking in the front and in a very walk-able area (dense downtown location). The visibility offers a tremendous draw of traffic from the neighboring retailers and neighborhoods.

#1537 of ±2,750 SF offers open retail counter/showroom, (2) pizza ovens, (2) bread ovens, walk in cooler & freezer. The space is also equipped with a full hood & fire suppression system & burner. Designed for flex spaces, the (2) large production ovens are configured to maximize floor space efficiency, allowing for a streamlined and productive production environment.

#1541 of ±2,750 SF offers large open retail or kitchen/dining area, office space, break room with lockers, walk in cooler & freezer, & restrooms.

Both suites have access to (2) walk in coolers & freezer which have the potential to be combined as one ±5,400 SF restaurant space or separated for an additional income opportunity. Both suites feature double oversized man-doors in the back of the building for access.