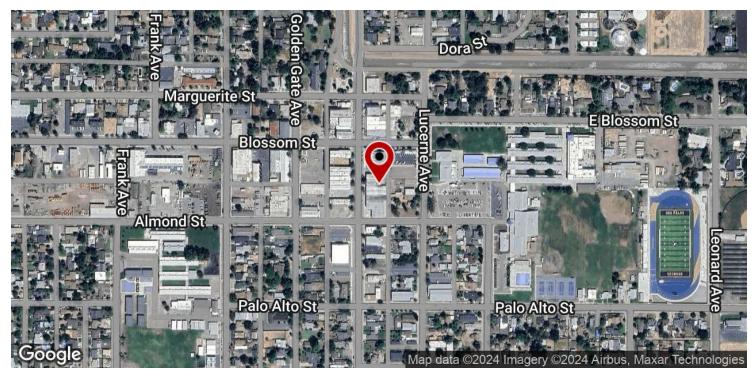

#### LOCATION DESCRIPTION

Located off Center Ave just south of Blossom St, west of Lucerne Ave, & north of Almond St in Dos Palos, CA. Central location surrounded with close proximity to many restaurants, services and many other amenities. Prime location in the middle of the downtown and newer shopping centers surrounded by a dense mixture of housing and apartments. Nearby quality tenants include Dollar General, Family Dollar, State Foods Supermarket, Subway, Pizza Factory, Westamerica Bank, The Coffee Saloon, Dos Palos Donuts, Sinclair, Circle K, Dos Palos High School, & many others!