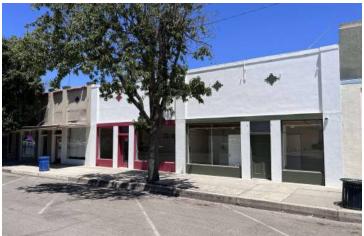

# FORMER RESTAURANT BUILDING IN DOS PALOS, CA

1537-1541 Center Ave, Dos Palos, CA 93620

| SUITE             | TENANT NAME | SIZE SF  | MARKET RENT |
|-------------------|-------------|----------|-------------|
| 1537 W Center Ave | AVAILABLE   | 2,700 SF | \$2,700     |
| 1541 W Center Ave | AVAILABLE   | 2,700 SF | \$2,700     |
| TOTALS            |             | 5,400 SF | \$5,400     |