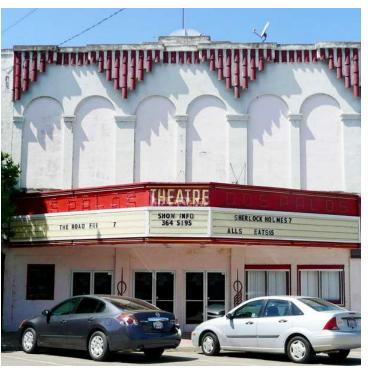

#### **REOPENING: DOS PALOS MOVIE THEATER**

The Dos Palos Theatre, located in the downtown area, opened on Christmas Day in 1946. It is a valuable community resource that must be preserved. This historic Theatre, to use the old spelling on its marquee, has served local residents for generations as a movie theatre. The new owners are planning to completely remodel with ADA upgrades & reopen the business which will bring a vast amount of daily consumers through downtown Dos Palos.