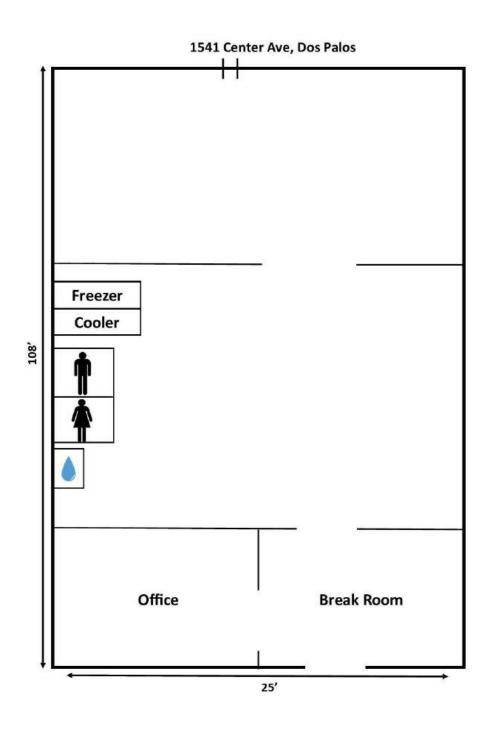

#1541 of ±2,750 SF offers large open retail or kitchen/dining area, office space, break room with lockers, walk in cooler & freezer, & restrooms.

Both suites have access to (2) walk in coolers & freezer which have the potential to be combined as one ±5,400 SF restaurant space or separated for an additional income opportunity. Both suites feature double oversized man-doors in the back of the building for access.