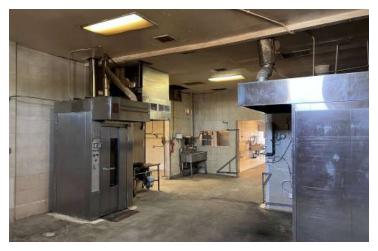

#1537 of ±2,750 SF offers open retail counter/showroom, (2) pizza ovens, (2) bread ovens, walk in cooler & freezer. The space is also equipped with a full hood & fire suppression system & burner. Designed for flex spaces, the (2) large production ovens are configured to maximize floor space efficiency, allowing for a streamlined and productive production environment.