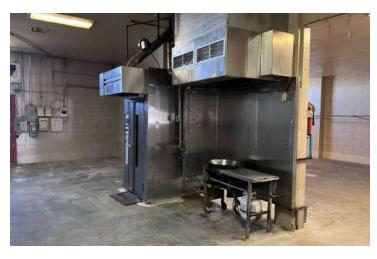

#1537 of ±2,750 SF offers open retail counter/showroom, (2) pizza ovens, (2) bread ovens, walk in cooler & freezer. The space is also equipped with a full hood & fire suppression system & burner. Designed for flex spaces, the (2) large production ovens are configured to maximize floor space efficiency, allowing for a streamlined and productive production environment.