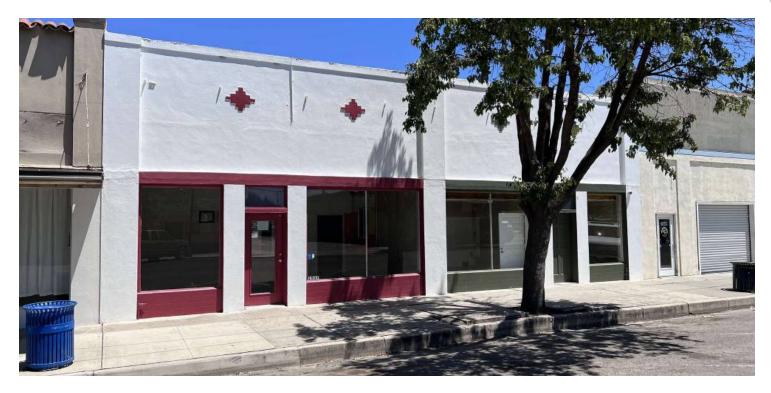

## FORMER RESTAURANT BUILDING IN DOS PALOS, CA

1537-1541 Center Ave, Dos Palos, CA 93620

Sale Price **\$374,900** 

### OFFERING SUMMARY

Building Size: ±5,400 SF Available SF: ±5,400 SF Divisible By: ±2.700 SF Lot Size: 0.13 Acres Zoning: C1 Clear Height: 10' Market: Submarket: **Outlying Merced County** Cross Streets: Center Ave & Almond St Traffic Count: ±9,118 CPD APN: 012-146-016

#### PROPERTY HIGHLIGHTS

- ±5,400 SF Available w/ Potential To Be Split to (2) ±2,700 SF Spaces
- · Well Known Freestanding Retail Building in Dos Palos, CA
- Owner User/Investment Opportunity w/ Great Potential
- Large Production Ovens Ensuring Efficient Manufacturing Processes
- Former Restaurant Space w/ All Equipment Included
- Open Retail Spaces w/ (2) Pizza Ovens & Walk-in Coolers & Freezer
- 100 Amp 240 Volt Electric Power | Clear Height 10'
- · Great Visibility & Ample Street Parking Directly In Front of Building
- · Walk-able Location | Densely Populated Trade Area
- · Great Exposure Blocks Within Downtown Dos Palos
- New Energy Efficient Spray Foam 20-Year Warranty Roof
- Close Proximity to Major Traffic Generators & Fwy Ramps
- Great Access & Visibility w/ Unmatched Level of Consumer Traffic
- Great SBA Loan Candidate w/ 10% Down!
- Seller Financing is Available Call Agent for Details

#### PROPERTY DESCRIPTION

±5,400 SF retail building in downtown Dos Palos with potential to be split to (2) ±2,700 SF retail spaces. Vehicle access with parking in the front and in a very walk-able area (dense downtown location). The visibility offers a tremendous draw of traffic from the neighboring retailers and neighborhoods.