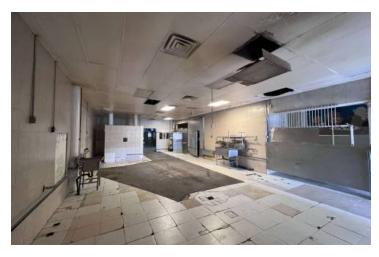

#### PROPERTY DESCRIPTION

±5,400 SF retail building in downtown Dos Palos with potential to be split to (2) ±2,700 SF retail spaces. Vehicle access with parking in the front and in a very walk-able area (dense downtown location). The visibility offers a tremendous draw of traffic from the neighboring retailers and neighborhoods.

#1537 of ±2,750 SF offers open retail counter/showroom, (2) pizza ovens, (2) bread ovens, walk in cooler & freezer. The space is also equipped with a full hood & fire suppression system & burner. Designed for flex spaces, the (2) large production ovens are configured to maximize floor space efficiency, allowing for a streamlined and productive production environment.

#1541 of ±2,750 SF offers large open retail or kitchen/dining area, office space, break room with lockers, walk in cooler & freezer, & restrooms.

Both suites have access to (2) walk in coolers & freezer which have the potential to be combined as one ±5,400 SF restaurant space or separated for an additional income opportunity. Both suites feature double oversized man-doors in the back of the building for access.