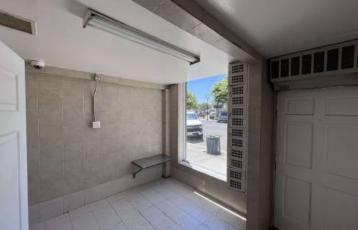

#### PROPERTY DESCRIPTION

±5,400 SF retail building in downtown Dos Palos with potential to be split to (2) ±2,700 SF retail spaces. Vehicle access with parking in the front and in a very walk-able area (dense downtown location). The visibility offers a tremendous draw of traffic from the neighboring retailers and neighborhoods.

#1537 of ±2,750 SF offers open retail counter/showroom, (2) pizza ovens, (2) bread ovens, walk in cooler & freezer. The space is also equipped with a full hood & fire suppression system & burner. Designed for flex spaces, the (2) large production ovens are configured to maximize floor space efficiency, allowing for a streamlined and productive production environment.

#1541 of ±2,750 SF offers large open retail or kitchen/dining area, office space, break room with lockers, walk in cooler & freezer, & restrooms.

Both suites have access to (2) walk in coolers & freezer which have the potential to be combined as one ±5,400 SF restaurant space or separated for an additional income opportunity. Both suites feature double oversized man-doors in the back of the building for access.