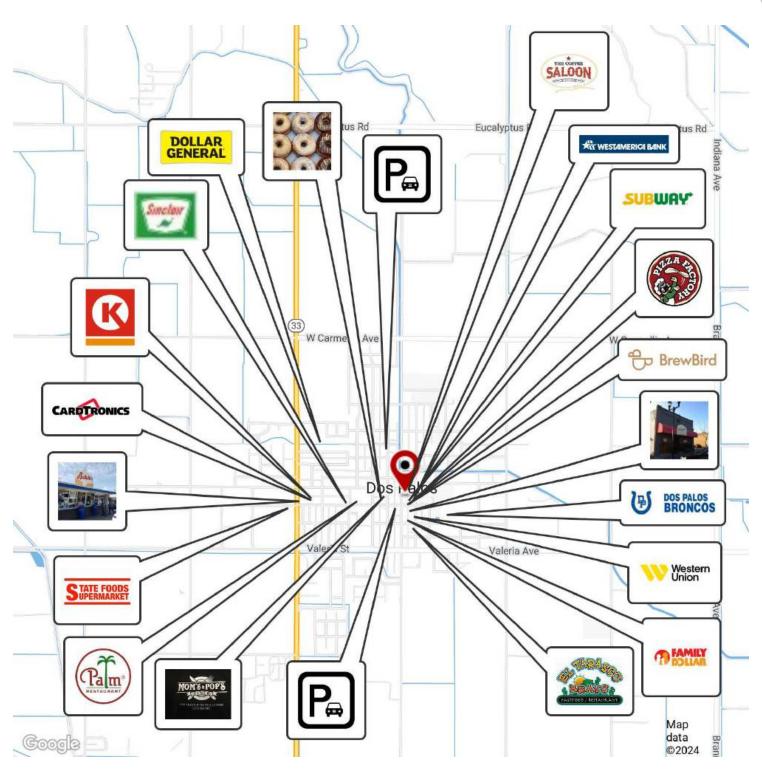

#### LOCATION DESCRIPTION

Located off Center Ave just south of Blossom St, west of Lucerne Ave, & north of Almond St in Dos Palos, CA. Central location surrounded with close proximity to many restaurants, services and many other amenities. Prime location in the middle of the downtown and newer shopping centers surrounded by a dense mixture of housing and apartments. Nearby quality tenants include Dollar General, Family Dollar, State Foods Supermarket, Subway, Pizza Factory, Westamerica Bank, The Coffee Saloon, Dos Palos Donuts, Sinclair, Circle K, Dos Palos High School, & many others!