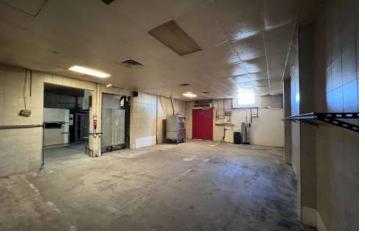

#### PROPERTY DESCRIPTION

±5,400 SF retail building in downtown Dos Palos with potential to be split to (2) ±2,700 SF retail spaces. Vehicle access with parking in the front and in a very walk-able area (dense downtown location). The visibility offers a tremendous draw of traffic from the neighboring retailers and neighborhoods.

#1537 of ±2,750 SF offers open retail counter/showroom, (2) pizza ovens, (2) bread ovens, walk in cooler & freezer. The space is also equipped with a full hood & fire suppression system & burner. Designed for flex spaces, the (2) large production ovens are configured to maximize floor space efficiency, allowing for a streamlined and productive production environment.

#1541 of ±2,750 SF offers large open retail or kitchen/dining area, office space, break room with lockers, walk in cooler & freezer, & restrooms.

Both suites have access to (2) walk in coolers & freezer which have the potential to be combined as one ±5,400 SF restaurant space or separated for an additional income opportunity. Both suites feature double oversized man-doors in the back of the building for access.