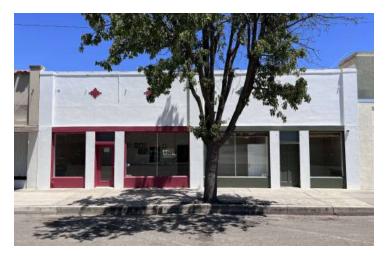

## FORMER RESTAURANT BUILDING IN DOS PALOS, CA (21 CENTRAL CA

1537-1541 Center Ave, Dos Palos, CA 93620

#### PROPERTY DESCRIPTION

±5,400 SF retail building in downtown Dos Palos with potential to be split to (2) ±2,700 SF retail spaces. Vehicle access with parking in the front and in a very walk-able area (dense downtown location). The visibility offers a tremendous draw of traffic from the neighboring retailers and neighborhoods.