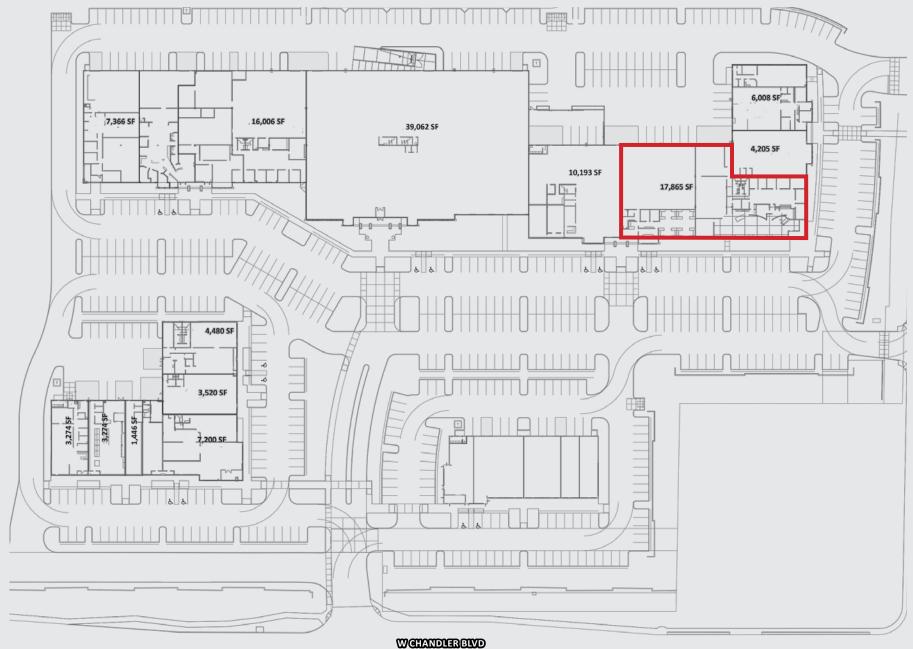

## Site Plan

#### About the Property

| ADDRESS       | 6150 W Chandler Blvd<br>Suite 20<br>Chandler, AZ 85226                                                                                                |
|---------------|-------------------------------------------------------------------------------------------------------------------------------------------------------|
| LEASE RATE    | \$1.28 NNN (\$0.25 NNN's)                                                                                                                             |
| SPACE SIZE    | ±17,865 SF                                                                                                                                            |
| LAYOUT        | Reception/Waiting Area,<br>10 Offices, 2 Conference Rooms,<br>2 Break Rooms, 5 Bull Pens,<br>Auditorium, 2 Class Rooms,<br>5 Restrooms, & 2 Bay Doors |
| YEAR BUILT    | 2002                                                                                                                                                  |
| ZONING        | PAD                                                                                                                                                   |
| APN           | 301-68-957                                                                                                                                            |
| PARKING RATIO | 3.19:1,000                                                                                                                                            |