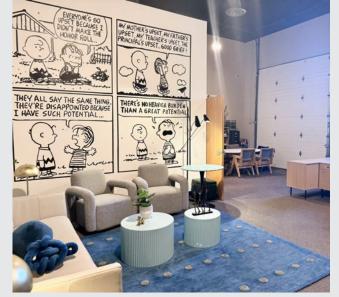

## **Property Photos**

COMMERCIAL PROPERTIES, INC

#### About the Property

| ADDRESS       | 6150 W Chandler Blvd<br>Suite 20<br>Chandler, AZ 85226                                                                                                |
|---------------|-------------------------------------------------------------------------------------------------------------------------------------------------------|
| LEASE RATE    | \$1.28 NNN (\$0.25 NNN's)                                                                                                                             |
| SPACE SIZE    | ±17,865 SF                                                                                                                                            |
| LAYOUT        | Reception/Waiting Area,<br>10 Offices, 2 Conference Rooms,<br>2 Break Rooms, 5 Bull Pens,<br>Auditorium, 2 Class Rooms,<br>5 Restrooms, & 2 Bay Doors |
| YEAR BUILT    | 2002                                                                                                                                                  |
| ZONING        | PAD                                                                                                                                                   |
| APN           | 301-68-957                                                                                                                                            |
| PARKING RATIO | 3.19:1,000                                                                                                                                            |