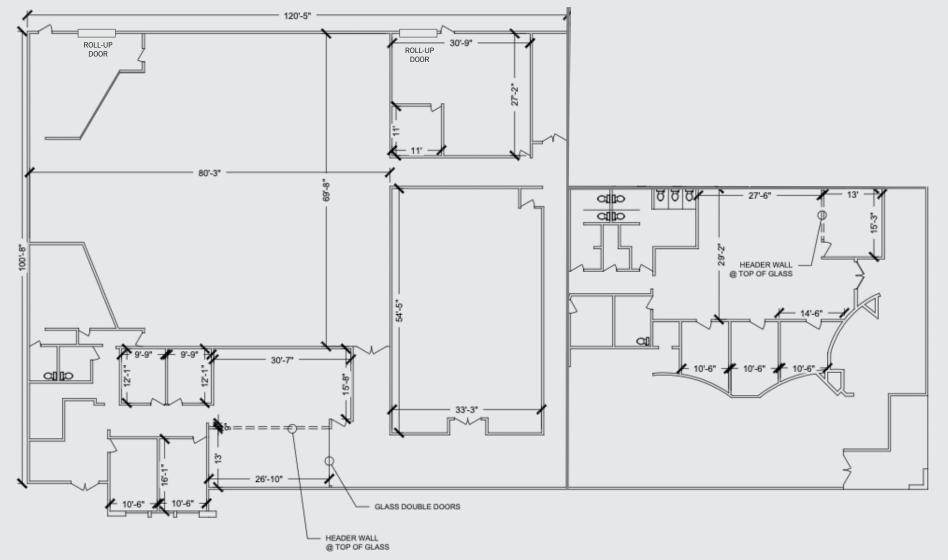

#### About the Property

| ADDRESS       | 6150 W Chandler Blvd<br>Suite 20<br>Chandler, AZ 85226                                                                                                |
|---------------|-------------------------------------------------------------------------------------------------------------------------------------------------------|
| LEASE RATE    | \$1.28 NNN (\$0.25 NNN's)                                                                                                                             |
| SPACE SIZE    | ±17,865 SF                                                                                                                                            |
| LAYOUT        | Reception/Waiting Area,<br>10 Offices, 2 Conference Rooms,<br>2 Break Rooms, 5 Bull Pens,<br>Auditorium, 2 Class Rooms,<br>5 Restrooms, & 2 Bay Doors |
| YEAR BUILT    | 2002                                                                                                                                                  |
| ZONING        | PAD                                                                                                                                                   |
| APN           | 301-68-957                                                                                                                                            |
| PARKING RATIO | 3.19:1,000                                                                                                                                            |

## Site Plan