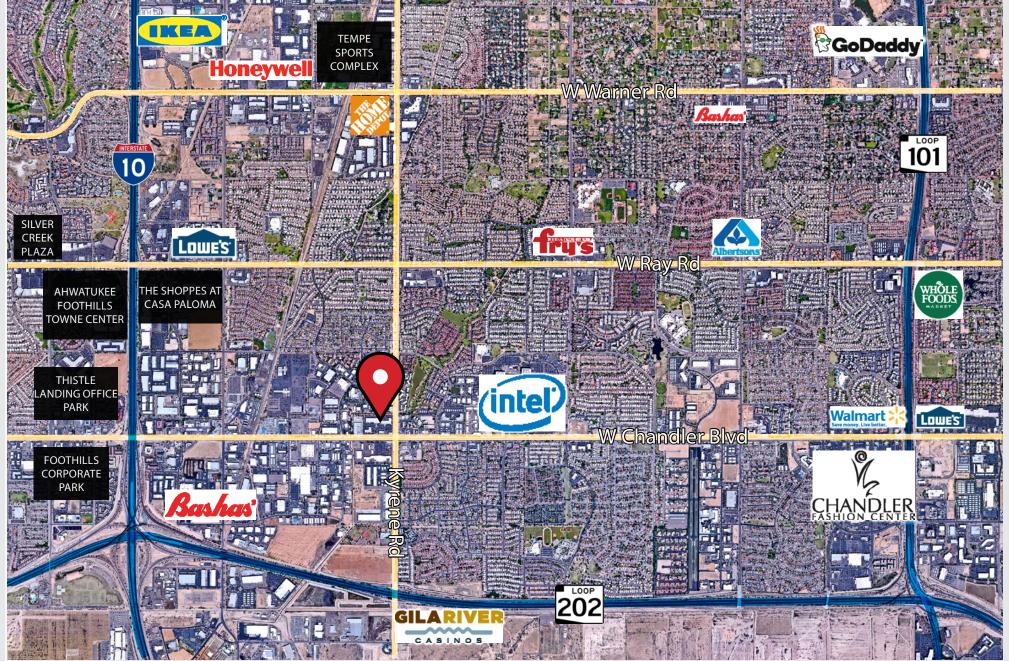

|
| ZONING        | PAD                                                                                                                                                   |
| APN           | 301-68-957                                                                                                                                            |
| PARKING RATIO | 3.19:1,000                                                                                                                                            |







## **Property Photos**









COMMERCIAL PROPERTIES, INC

### **Property Photos**













MATT ZACCARDI | 0: (480) 966-7625 | C: (602) 561-1339 | MZACCARDI@CPIAZ.COM

## Site Plan



# Area Overview