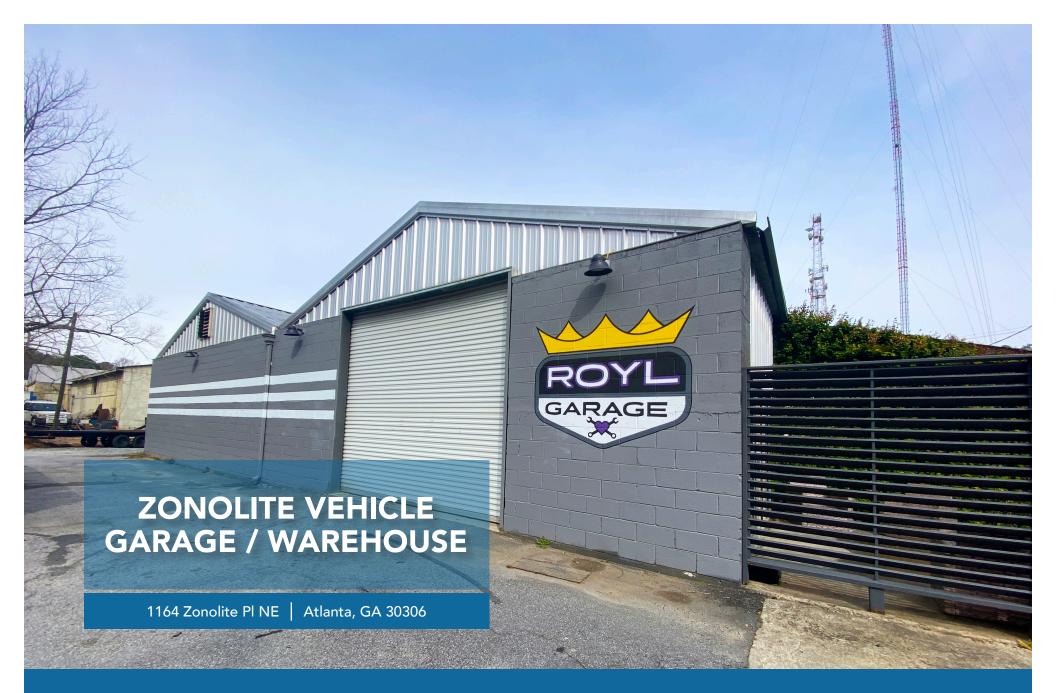

# ZONOLITE VEHICLE GARAGE / WAREHOUSE

# 10,050 SF Warehouse on .4 acres

LEASE RATE

please inquire

**ADDRESS** 

1164 Zonolite Pl NE Atlanta, GA 30306

**SQUARE FEET** 

±10,050 SF

ZONING

#### **LEASE HIGHLIGHTS**

- Currently utilized for production and auto-related activities
- Air compressor and two vehicle lifts can remain onsite for use by next tenant
- Active intown location
- Area is home to many automotive and fitness oriented businesses
- Lots of windows and natural light
- Small air conditioned office space
- Saw tooth roof structure: 11 ft to 17 ft height