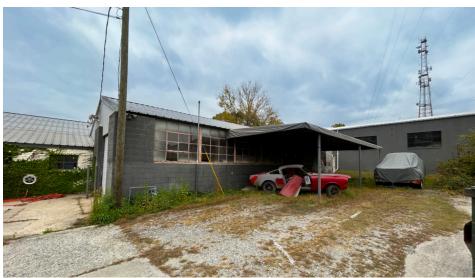

h roof structure: 11 ft to 17 ft height

### **ABOUT THE AREA**

The Zonolite District is tucked away in a hidden niche of Druid Hills/Morningside/Emory/Virginia Highlands. The District is anchored by the over 100,000 SF of adaptive reuse office space (fka the Floataway Complex).

Home to an eclectic variety of businesses including several oriented toward sport / fitness (CrossFit Identity, Quick Shot Shooting Range, Pure Motion Yoga, Polaris Performance Training, Podium Multisport, Active Core Pilates and Golf House Academy), the Zonolite District is also adjacent to a 13-acre greenspace called Zonolite Park: a reclaimed wooded area set on a former industrial waste site, with trails, a community garden, a pond, creek & wildlife. The park also welcomes canine friends.

# **EXTERIOR**









1164 ZONOLITE PL NE, ATLANTA, GA 30306



# **INTERIOR**









1164 ZONOLITE PL NE, ATLANTA, GA 30306



#### **ZONING**

#### **Permitted Uses**

#### **INDUSTRIAL**

- Alcohol or alcoholic beverage manufacturing
- Alternative energy production\*
- Building materials or lumber supply establishment
- Compressed gas fuel station
- Contractor, general
- Contractor, heavy construction, outside storage
- Crematoriums\*
- Contractor, special trade
- Dry cleaning plant
- Fuel dealers, manufactures or wholesalers
- Heavy equipment repair service or trade
- Ice manufacturing plant
- Incidental retail sales of goods produced or processed on the premises\*
- Industrial, light
- Light malt beverage manufacturer (See also Brewpub)
- Light manufacturing
- Outdoor storage, industrial
- Recovered