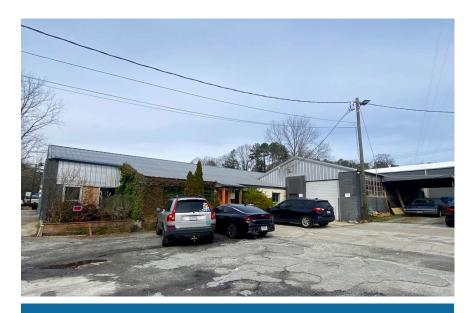

### **ABOUT THE AREA**

The Zonolite District is tucked away in a hidden niche of Druid Hills/Morningside/Emory/Virginia Highlands. The District is anchored by the over 100,000 SF of adaptive reuse office space (fka the Floataway Complex).

Home to an eclectic variety of businesses including several oriented toward sport / fitness (CrossFit Identity, Quick Shot Shooting Range, Pure Motion Yoga, Polaris Performance Training, Podium Multisport, Active Core Pilates and Golf House Academy), the Zonolite District is also adjacent to a 13-acre greenspace called Zonolite Park: a reclaimed wooded area set on a former industrial waste site, with trails, a community garden, a pond, creek & wildlife. The park also welcomes canine friends.