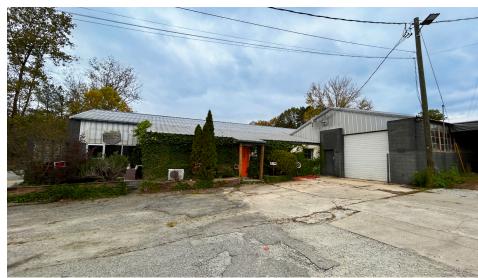

roof structure: 11 ft to 17 ft height

### **ABOUT THE AREA**

The Zonolite District is tucked away in a hidden niche of Druid Hills/Morningside/Emory/Virginia Highlands. The District is anchored by the over 100,000 SF of adaptive reuse office space (fka the Floataway Complex).

Home to an eclectic variety of businesses including several oriented toward sport / fitness (CrossFit Identity, Quick Shot Shooting Range, Pure Motion Yoga, Polaris Performance Training, Podium Multisport, Active Core Pilates and Golf House Academy), the Zonolite District is also adjacent to a 13-acre greenspace called Zonolite Park: a reclaimed wooded area set on a former industrial waste site, with trails, a community garden, a pond, creek & wildlife. The park also welcomes canine friends.

# **EXTERIOR**









1164 ZONOLITE PL NE, ATLANTA, GA 30306



# **INTERIOR**









1164 ZONOLITE PL NE, ATLANTA, GA 30306



#### **ZONING**

#### **Permitted Uses**

#### **INDUSTRIAL**

- Alcohol or alcoholic beverage manufacturing
- Alternative energy production\*
- Building materials or lumber supply establishment
- Compressed gas fuel station
- Contractor, general
- Contractor, heavy construction, outside storage
- Crematoriums\*
- Contractor, special trade
- Dry cleaning plant
- Fuel dealers, manufactures or wholesalers
- Heavy equipment repair service or trade
- Ice manufacturing plant
- Incidental retail sales of goods produced or processed on the premises\*
- Industrial, light
- Light malt beverage manufacturer (See also Brewpub)
- Light manufacturing
- Outdoor storage, industrial
- Recovered ma