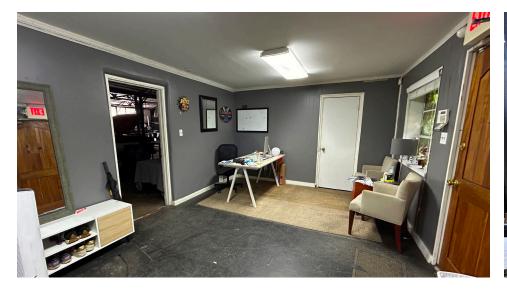

# **INTERIOR**

1164 ZONOLITE PL NE, ATLANTA, GA 30306

#### **LEASE HIGHLIGHTS**

- Currently utilized for production and auto-related activities
- Air compressor and two vehicle lifts can remain onsite for use by next tenant
- Active intown location
- Area is home to many automotive and fitness oriented businesses
- Lots of windows and natural light
- Small air conditioned office space
- Saw tooth roof structure: 11 ft to 17 ft height