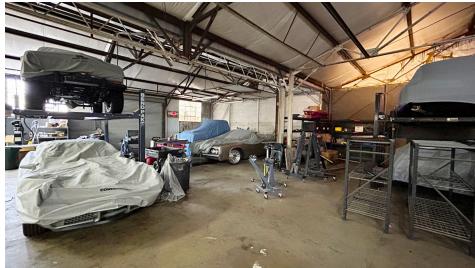

Zonolite District is tucked away in a hidden niche of Druid Hills/Morningside/Emory/Virginia Highlands. The District is anchored by the over 100,000 SF of adaptive reuse office space (fka the Floataway Complex).

Home to an eclectic variety of businesses including several oriented toward sport / fitness (CrossFit Identity, Quick Shot Shooting Range, Pure Motion Yoga, Polaris Performance Training, Podium Multisport, Active Core Pilates and Golf House Academy), the Zonolite District is also adjacent to a 13-acre greenspace called Zonolite Park: a reclaimed wooded area set on a former industrial waste site, with trails, a community garden, a pond, creek & wildlife. The park also welcomes canine friends.

# **EXTERIOR**









1164 ZONOLITE PL NE, ATLANTA, GA 30306



# **INTERIOR**









1164 ZONOLITE PL NE, ATLANTA, GA 30306



#### **ZONING**

#### **Permitted Uses**

#### **INDUSTRIAL**

- Alcohol or alcoholic beverage manufacturing
- Alternative energy production\*
- Building materials or lumber supply establishment
- Compressed gas fuel station
- Contractor, general
- Contractor, heavy construction, outside storage
- Crematoriums\*
- Contractor, special trade
- Dry cleaning plant
- Fuel dealers, manufactures or wholesalers
- Heavy equipment repair service or trade
- Ice manufacturing plant
- Incidental retail sales of goods produced or processed on the premises\*
- Industrial, light
- Light malt beverage manufacturer (See also Brewpub)
- Light manufacturing
- Outdoor storage, industrial
- Recovered materials facility wholly within a building

- Recovered materials p