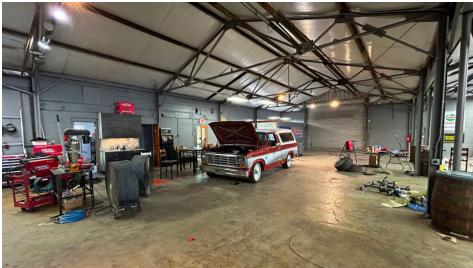

# **EXTERIOR**

1164 ZONOLITE PL NE, ATLANTA, GA 30306

#### **LEASE HIGHLIGHTS**

- Currently utilized for production and auto-related activities
- Air compressor and two vehicle lifts can remain onsite for use by next tenant
- Active intown location
- Area is home to many automotive and fitness oriented businesses
- Lots of windows and natural light
- Small air conditioned office space
- Saw tooth roof structure: 11 ft to 17 ft height