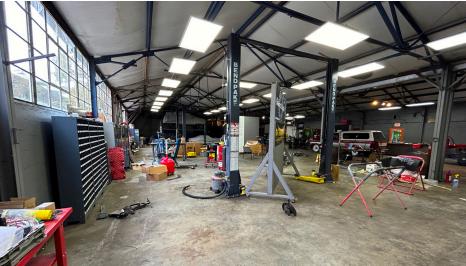

# **INTERIOR**

1164 ZONOLITE PL NE, ATLANTA, GA 30306

#### **LEASE HIGHLIGHTS**

- Currently utilized for production and auto-related activities
- Air compressor and two vehicle lifts can remain onsite for use by next tenant
- Active intown location
- Area is home to many automotive and fitness oriented businesses
- Lots of windows and natural light
- Small air conditioned office space
- Saw tooth roof structure: 11 ft to 17 ft height