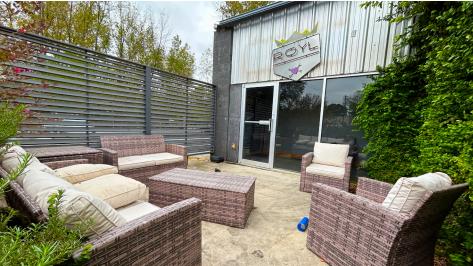

oth roof structure: 11 ft to 17 ft height

### **ABOUT THE AREA**

The Zonolite District is tucked away in a hidden niche of Druid Hills/Morningside/Emory/Virginia Highlands. The District is anchored by the over 100,000 SF of adaptive reuse office space (fka the Floataway Complex).

Home to an eclectic variety of businesses including several oriented toward sport / fitness (CrossFit Identity, Quick Shot Shooting Range, Pure Motion Yoga, Polaris Performance Training, Podium Multisport, Active Core Pilates and Golf House Academy), the Zonolite District is also adjacent to a 13-acre greenspace called Zonolite Park: a reclaimed wooded area set on a former industrial waste site, with trails, a community garden, a pond, creek & wildlife. The park also welcomes canine friends.

# **EXTERIOR**









1164 ZONOLITE PL NE, ATLANTA, GA 30306



# **INTERIOR**









1164 ZONOLITE PL NE, ATLANTA, GA 30306



#### **ZONING**

#### **Permitted Uses**

#### **INDUSTRIAL**

- Alcohol or alcoholic beverage manufacturing
- Alternative energy production\*
- Building materials or lumber supply establishment
- Compressed gas fuel station
- Contractor, general
- Contractor, heavy construction, outside storage
- Crematoriums\*
- Contractor, special trade
- Dry cleaning plant
- Fuel dealers, manufactures or wholesalers
- Heavy equipment repair service or trade
- Ice manufacturing plant
- Incidental retail sales of goods produced or processed on the premises\*
- Industrial, light
- Light malt beverage manufacturer (See also Brewpub)
- Light manufacturing
- Outdoor storage, industrial
- Recovere