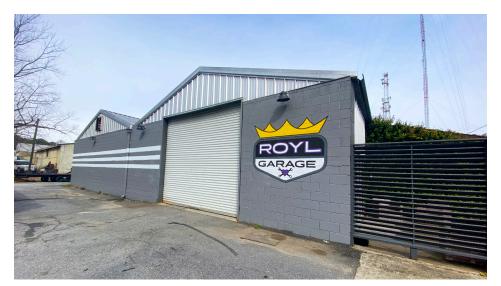

tooth roof structure: 11 ft to 17 ft height

### **ABOUT THE AREA**

The Zonolite District is tucked away in a hidden niche of Druid Hills/Morningside/Emory/Virginia Highlands. The District is anchored by the over 100,000 SF of adaptive reuse office space (fka the Floataway Complex).

Home to an eclectic variety of businesses including several oriented toward sport / fitness (CrossFit Identity, Quick Shot Shooting Range, Pure Motion Yoga, Polaris Performance Training, Podium Multisport, Active Core Pilates and Golf House Academy), the Zonolite District is also adjacent to a 13-acre greenspace called Zonolite Park: a reclaimed wooded area set on a former industrial waste site, with trails, a community garden, a pond, creek & wildlife. The park also welcomes canine friends.

# **EXTERIOR**









1164 ZONOLITE PL NE, ATLANTA, GA 30306



# **INTERIOR**









1164 ZONOLITE PL NE, ATLANTA, GA 30306



#### **ZONING**

#### **Permitted Uses**

#### **INDUSTRIAL**

- Alcohol or alcoholic beverage manufacturing
- Alternative energy production\*
- Building materials or lumber supply establishment
- Compressed gas fuel station
- Contractor, general
- Contractor, heavy construction, outside storage
- Crematoriums\*
- Contractor, special trade
- Dry cleaning plant
- Fuel dealers, manufactures or wholesalers
- Heavy equipment repair service or trade
- Ice manufacturing plant
- Incidental retail sales of goods produced or processed on the premises\*
- Industrial, light
- Light malt beverage manufacturer (See also Brewpub)
- Light manufacturing
- Outdoor storage, industrial
- Recove