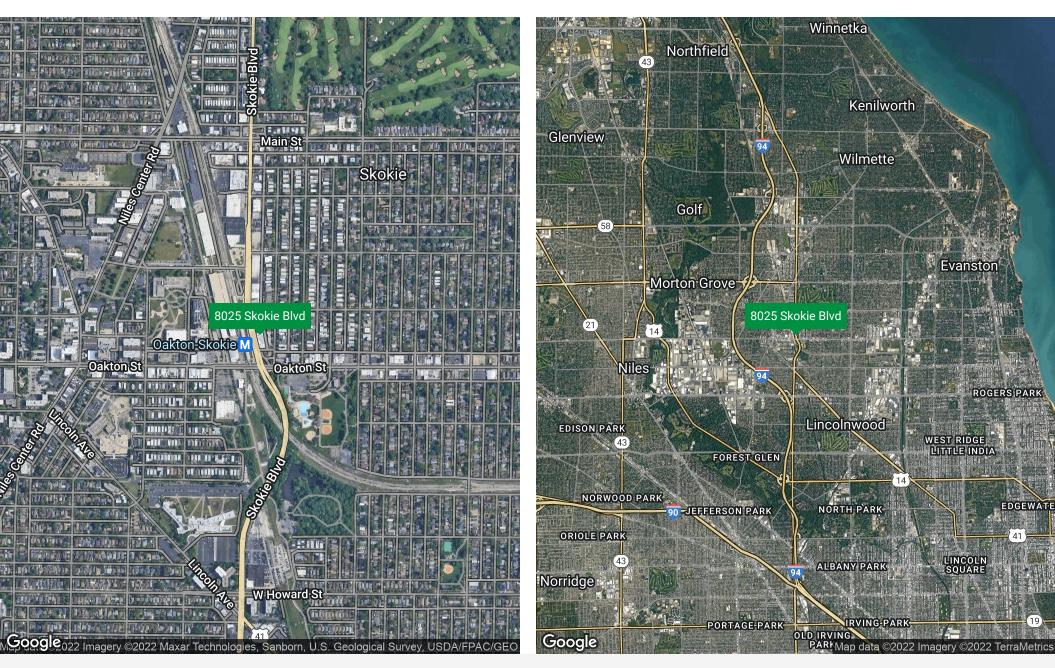

### RETAILER MAP

Matthew Tarshis Principal 847.780.8063 mtarshis@frontlinerepartners.com Andrew Rubin Executive Vice President 224.628.4005 arubin@frontlinerepartners.com Zack Pearlstein Senior Vice President 847.275.6106 zpearlstein@frontlinerepartners.com Andrew Picchietti Vice President 847.602.2005 apicchietti@frontlinerepartners.com

#### **Property Overview**

1,045 & 1,480 SF available for lease along Skokie Blvd at the base of a newly developed (2021) 40-unit apartment building, directly across from the Oakton CTA "L" Station in Skokie. The storefronts feature large windows and open layouts offering flexibility for an array of retail, medical, and service-oriented users. With the location along Skokie Blvd, the storefront features visibility and exposure to over 17,000 VPD and is conveniently located just over one (1) mile of Interstate-94 and several blocks north of Oakton Community College (Approx. 7,000 students). Neighboring retailers include ALDI, Walgreens, CVS/Pharmacy, Northshore Health, Heartland Health, Ace Hardware, Salvation Army, Ignite Gaming Lounge, UPS Store, 7-Eleven, Taco Bell, Subway, Dominos, and Dunkin', among many others