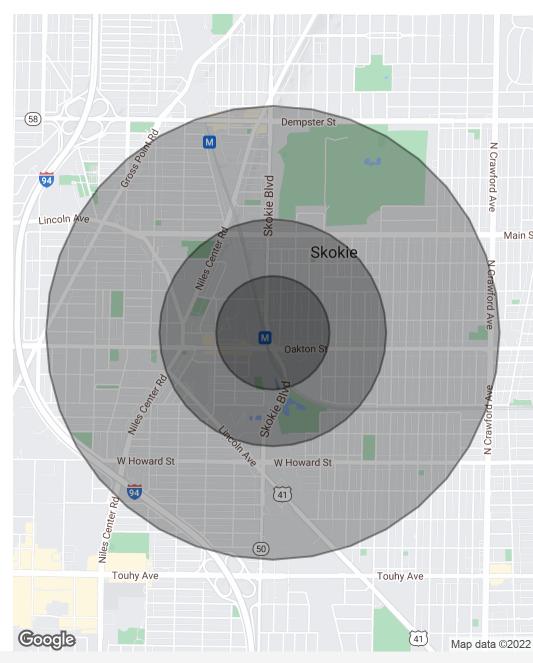

#### **DEMOGRAPHICS MAP & REPORT**

| Population                              | 0.25 Miles          | 0.5 Miles          | 1 Mile           |
|-----------------------------------------|---------------------|--------------------|------------------|
| Total Population                        | 3,171               | 9,258              | 26,581           |
| Average Age                             | 35.1                | 38.8               | 42.0             |
| Average Age (Male)                      | 29.4                | 36.1               | 41.0             |
| Average Age (Female)                    | 40.9                | 41.0               | 43.0             |
|                                         |                     |                    |                  |
| Households & Income                     | 0.25 Miles          | 0.5 Miles          | 1 Mile           |
| Households & Income<br>Total Households | 0.25 Miles<br>1,112 | 0.5 Miles<br>3,454 | 1 Mile<br>10,269 |
|                                         |                     |                    |                  |
| Total Households                        | 1,112               | 3,454              | 10,269           |

\* Demographic data derived from 2020 ACS - US Census