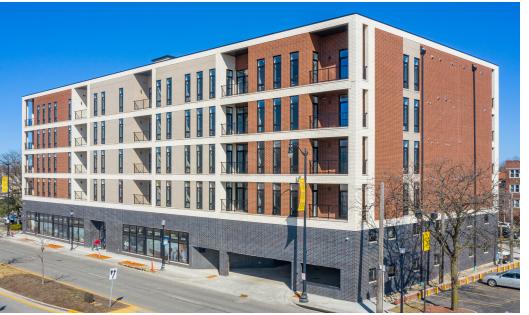

#### **Property Overview**

1,045 & 1,480 SF available for lease along Skokie Blvd at the base of a newly developed (2021) 40-unit apartment building, directly across from the Oakton CTA "L" Station in Skokie. The storefronts feature large windows and open layouts offering flexibility for an array of retail, medical, and service-oriented users. With the location along Skokie Blvd, the storefront features visibility and exposure to over 17,000 VPD and is conveniently located just over one (1) mile of Interstate-94 and several blocks north of Oakton Community College (Approx. 7,000 students). Neighboring retailers include ALDI, Walgreens, CVS/Pharmacy, Northshore Health, Heartland Health, Ace Hardware, Salvation Army, Ignite Gaming Lounge, UPS Store, 7-Eleven, Taco Bell, Subway, Dominos, and Dunkin', among many others

#### **Property Highlights**

- Storefront leasing opportunity at the base of newly apartment building directly across from the Oakton CTA "L" Station in Skokie
- Space features floor to ceiling windows, open interior, ADA bathrooms, and excellent frontage along Skokie Blvd providing exposure and visibility to over 17,000 VPD
- Conveniently located just one (1) mile from Interstate-94 and blocks north of Oakton Community College (Approx. 7,000 students)