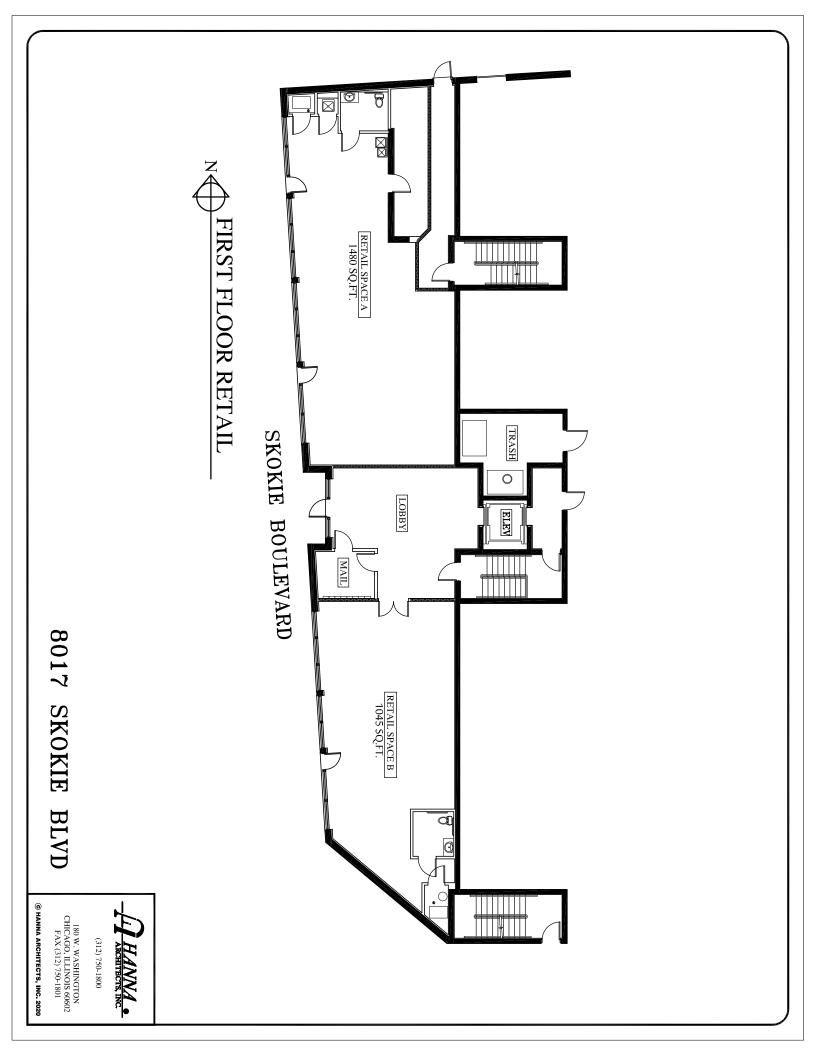

### **Offering Summary**

| Available SF:  | 1,045 & 1,480 SF   |
|----------------|--------------------|
| Asking Rate:   | Negotiable         |
| NNN's:         | \$4.50 PSF         |
| Building Size: | 67,095 SF          |
| Lot Size:      | 18,108 SF          |
| Year Built:    | 2021               |
| Zoning:        | CX: Core Mixed Use |
| Market:        | Skokie             |
| Traffic Count: | 17,700 VPD         |
|                |                    |

#### **Property Overview**

1,045 & 1,480 SF available for lease along Skokie Blvd at the base of a newly developed (2021) 40-unit apartment building, directly across from the Oakton CTA "L" Station in Skokie. The storefronts feature large windows and open layouts offering flexibility for an array of retail, medical, and service-oriented users. With the location along Skokie Blvd, the storefront features visibility and exposure to over 17,000 VPD and is conveniently located just over one (1) mile of Interstate-94 and several blocks north of Oakton Community College (Approx. 7,000 students). Neighboring retailers include ALDI, Walgreens, CVS/Pharmacy, Northshore Health, Heartland Health, Ace Hardware, Salvation Army, Ignite Gaming Lounge, UPS Store, 7-Eleven, Taco Bell, Subway, Dominos, and Dunkin', among many others