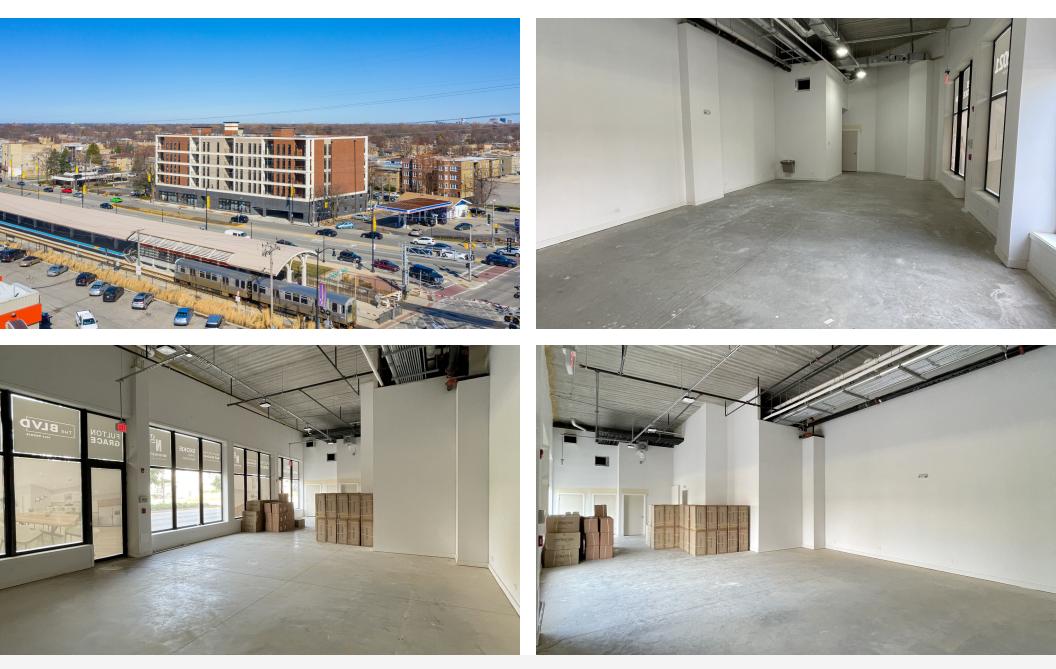

#### **Property Overview**

1,045 & 1,480 SF available for lease along Skokie Blvd at the base of a newly developed (2021) 40-unit apartment building, directly across from the Oakton CTA "L" Station in Skokie. The storefronts feature large windows and open layouts offering flexibility for an array of retail, medical, and service-oriented users. With the location along Skokie Blvd, the storefront features visibility and exposure to over 17,000 VPD and is conveniently located just over one (1) mile of Interstate-94 and several blocks north of Oakton Community College (Approx. 7,000 students). Neighboring retailers include ALDI, Walgreens, CVS/Pharmacy, Northshore Health, Heartland Health, Ace Hardware, Salvation Army, Ignite Gaming Lounge, UPS Store, 7-Eleven, Taco Bell, Subway, Dominos, and Dunkin', among many others

#### **Property Highlights**

- Storefront leasing opportunity at the base of newly apartment building directly across from the Oakton CTA "L" Station in Skokie
- Space features floor to ceiling windows, open interior, ADA bathrooms, and excellent frontage along Skokie Blvd providing exposure and visibility to over 17,000 VPD
- Conveniently located just one (1) mile from Interstate-94 and blocks north of Oakton Community College (Approx. 7,000 students)