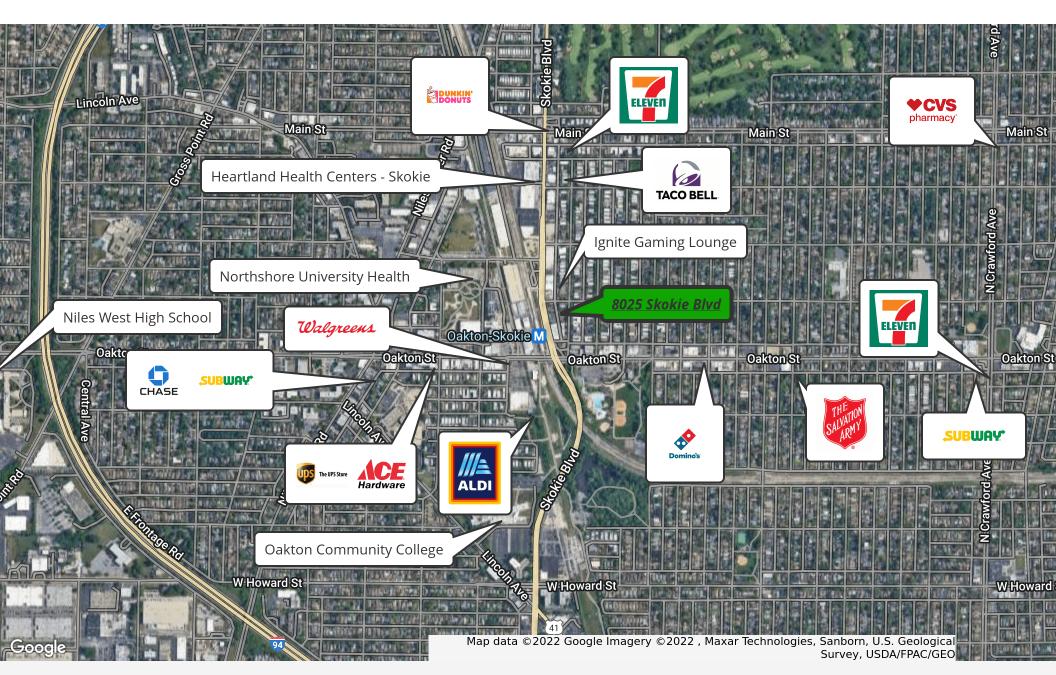

### RETAILER MAP

Matthew Tarshis Principal 847.780.8063 mtarshis@frontlinerepartners.com Andrew Rubin Executive Vice President 224.628.4005 arubin@frontlinerepartners.com Zack Pearlstein Senior Vice President 847.275.6106 zpearlstein@frontlinerepartners.com Andrew Picchietti Vice President 847.602.2005 apicchietti@frontlinerepartners.com

#### **Property Overview**

1,045 & 1,480 SF available for lease along Skokie Blvd at the base of a newly developed (2021) 40-unit apartment building, directly across from the Oakton CTA "L" Station in Skokie. The storefronts feature large windows and open layouts offering flexibility for an array of retail, medical, and service-oriented users. With the location along Skokie Blvd, the storefront features visibility and exposure to over 17,000 VPD and is conveniently located just over one (1) mile of Interstate-94 and several blocks north of Oakton Community College (Approx. 7,000 students). Neighboring retailers include ALDI, Walgreens, CVS/Pharmacy, Northshore Health, Heartland Health, Ace Hardware, Salvation Army, Ignite Gaming Lounge, UPS Store, 7-Eleven, Taco Bell, Subway, Dominos, and Dunkin', among many others