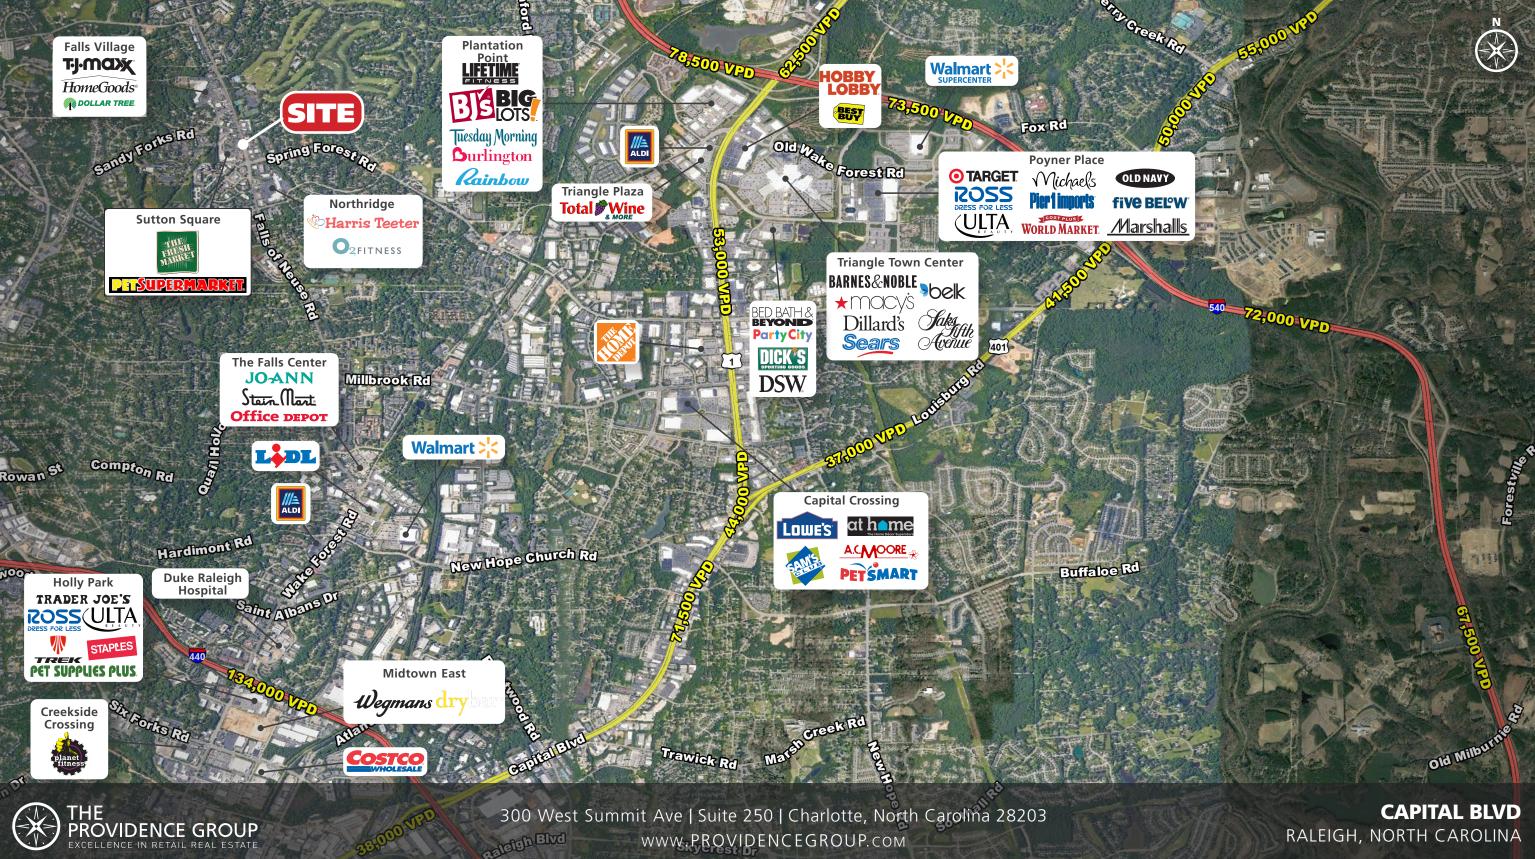

### **NCDOT TRAFFIC COUNTS (2019)**

24,500 VPD on Idlewild Rd

\*ALL OFFERS ARE SUBJECT TO APPROVAL BY WALGREENS REAL ESTATE COMMITTEE

© 2020 The Providence Group. All rights reserved. The information above has been obtained by sources deemed reliable. While we do not doubt its accuracy, we have not verified it and make no guarantee, warranty, or representation of it. It is your responsibility to independently confirm its accuracy and completeness. You and your advisors should conduct a careful, independent investigation of the property to determine to your satisfaction the suitability of the property for your needs.