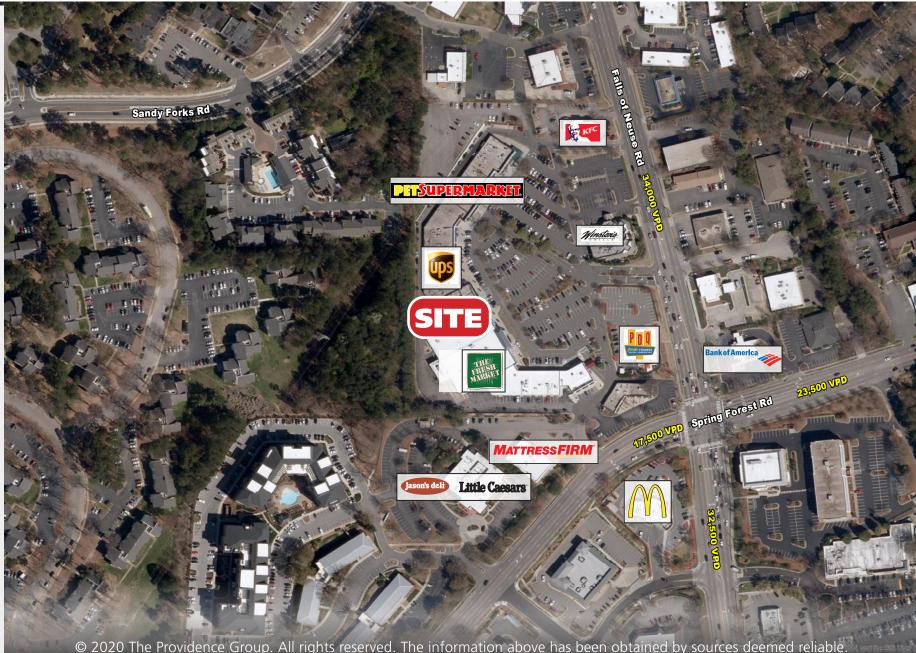

#### **PROPERTY DESCRIPTION**

Located within Sutton Square Shopping Center anchored by Fresh Market Subtenant is responsible for all onsite maintenance expenses 12.0' drop ceiling height

| DEMOGRAPHICS (2020)     | 1 MILE   | 3 MILE   | 5 MILE    |
|-------------------------|----------|----------|-----------|
| POPULATION              | 12,739   | 86,887   | 220,148   |
| AVERAGE HH INCOME       | \$82,291 | \$95,349 | \$104,949 |
| MEDIAN HH INCOME        | \$62,530 | \$72,832 | \$81,003  |
| BUSINESS ESTABLISHMENTS | 1,122    | 7,995    | 14,245    |
| DAYTIME EMPLOYMENT      | 7,406    | 70,800   | 129,229   |