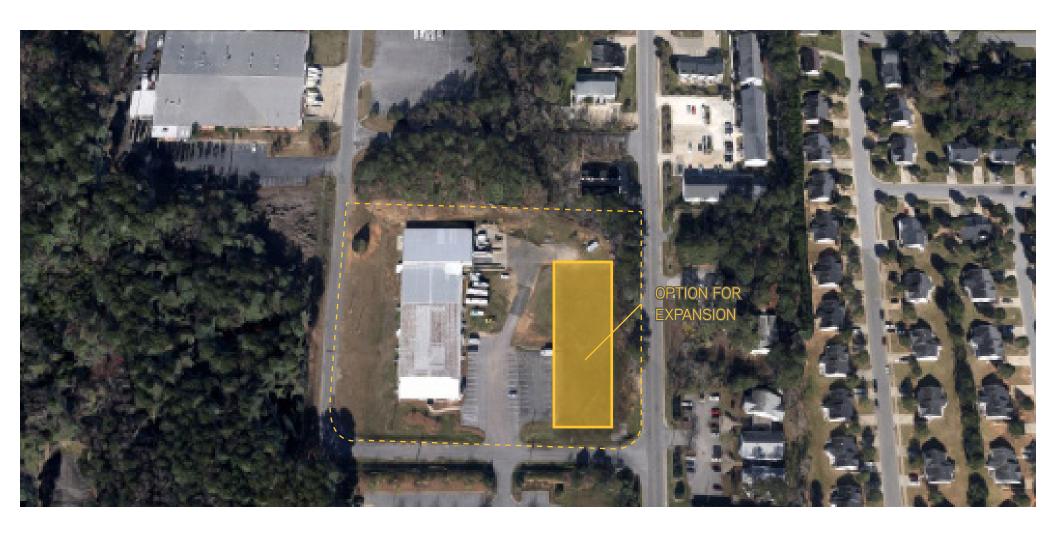

#### **INVESTMENT HIGHLIGHTS**

- Great mix of office, high tech manufacturing and warehouse space
- Additional land to expand another 20,000 square feet.
- Building is fully air conditioned and heated
- Building is currently used as RFID printing and has security available