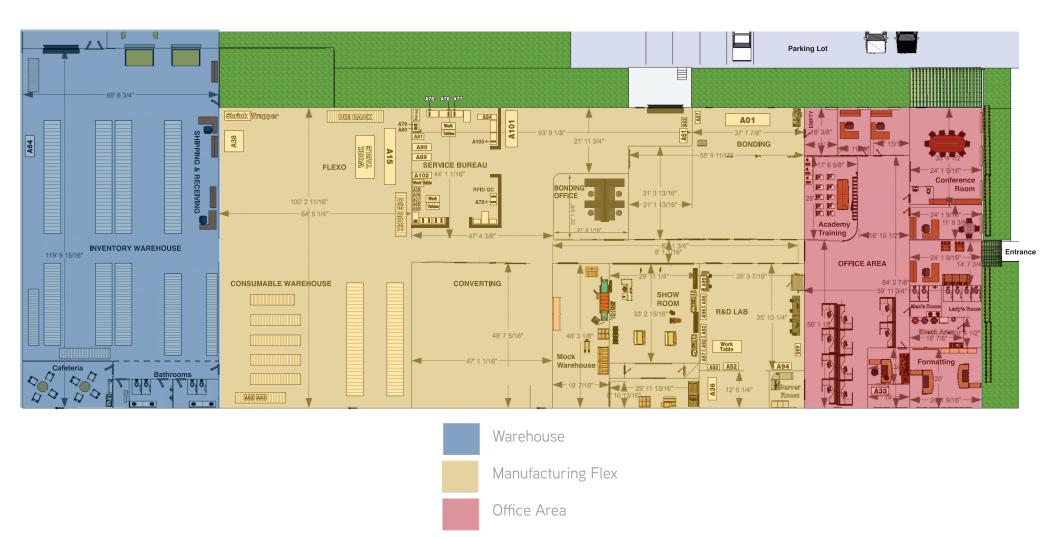

## **BUILDING SPECIFICATIONS**

| 2007 |
|------|
| 2007 |
| 2007 |
| 2007 |
|      |
|      |
|      |
|      |
|      |
|      |
|      |
|      |
|      |
|      |
|      |
|      |
|      |
|      |
|      |
|      |

#### **INVESTMENT HIGHLIGHTS**

- Great mix of office, high tech manufacturing and warehouse space
- Additional land to expand another 20,000 square feet.
- Building is fully air conditioned and heated
- Building is currently used as RFID printing and has security available