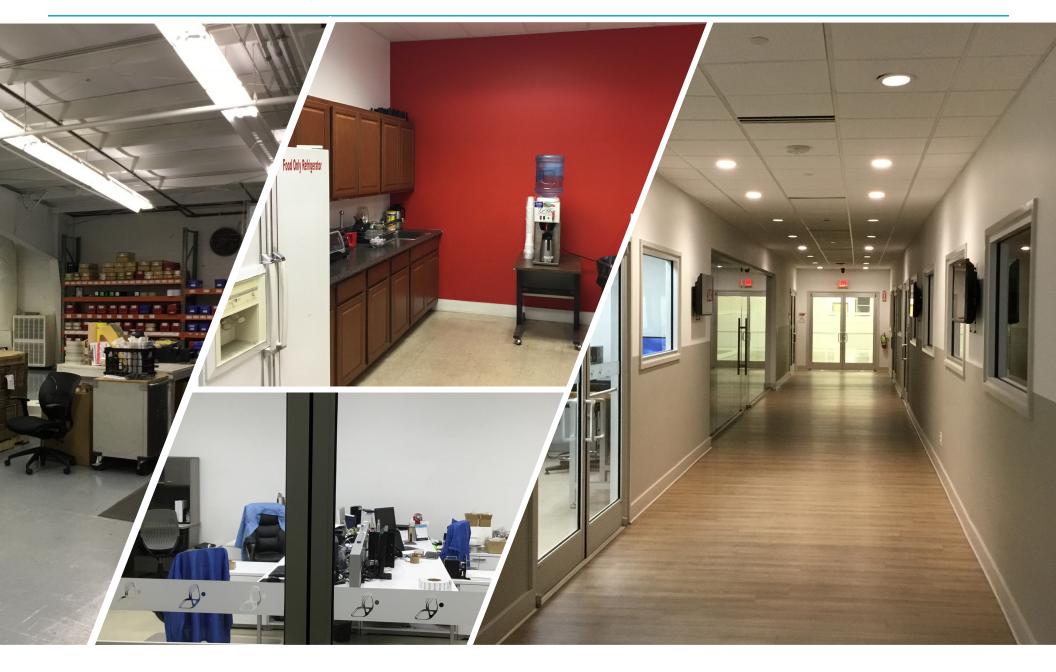

#### **INVESTMENT HIGHLIGHTS**

- Great mix of office, high tech manufacturing and warehouse space
- Additional land to expand another 20,000 square feet.
- Building is fully air conditioned and heated
- Building is currently used as RFID printing and has security available