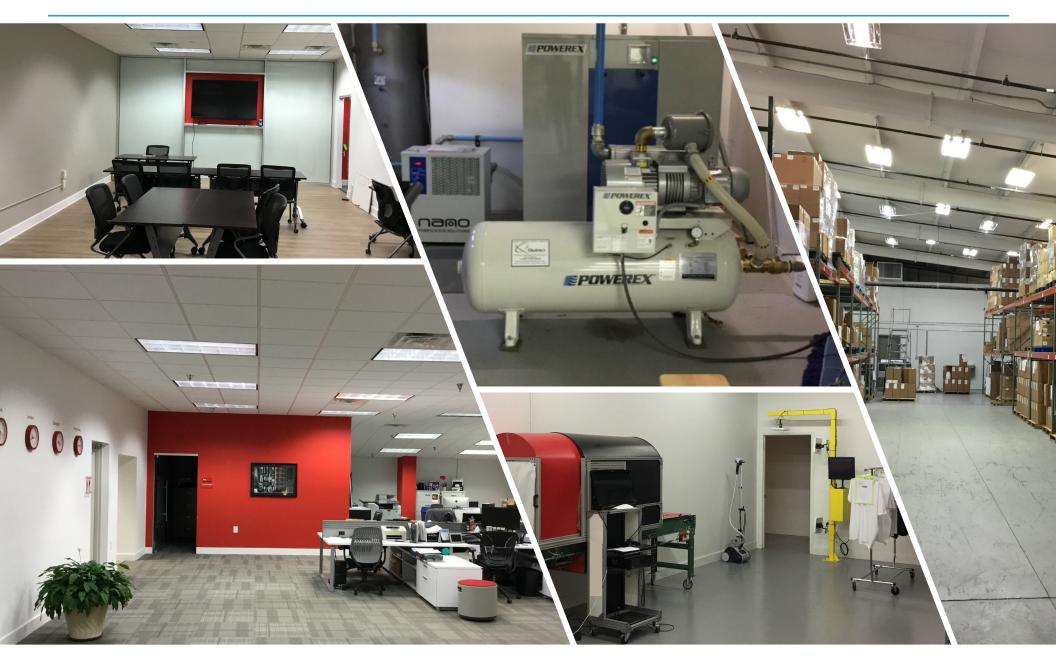

#### **INVESTMENT HIGHLIGHTS**

- Great mix of office, high tech manufacturing and warehouse space
- Additional land to expand another 20,000 square feet.
- Building is fully air conditioned and heated
- Building is currently used as RFID printing and has security available