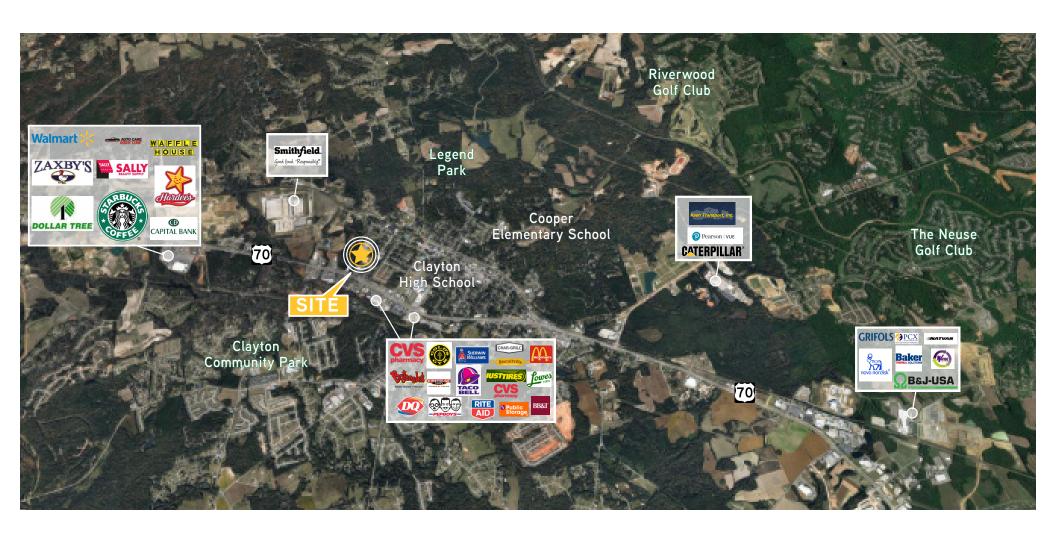

### **3 MILE AREA DEMOGRAPHICS**

Current Population (2019)
23,346

Projected Population (2024) 26,864

Average Household Income (2019)

\$74,663

Projected Average Household Income (2024)

\$85,184

Unemployment Rate (1-mile, 2019)

3.4%

## **Education Attainment**

Highschool Diploma: 19.8%
College Diploma: 18.2%
Graduate/Professional: 7.6%