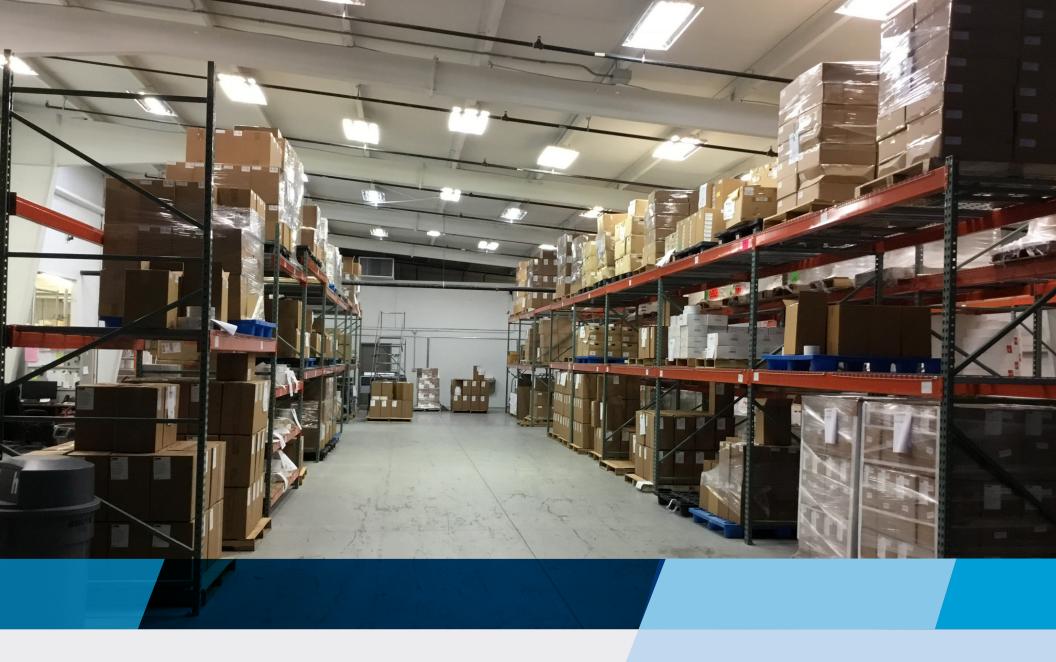

#### **INVESTMENT HIGHLIGHTS**

- Great mix of office, high tech manufacturing and warehouse space
- Additional land to expand another 20,000 square feet.
- Building is fully air conditioned and heated
- Building is currently used as RFID printing and has security available