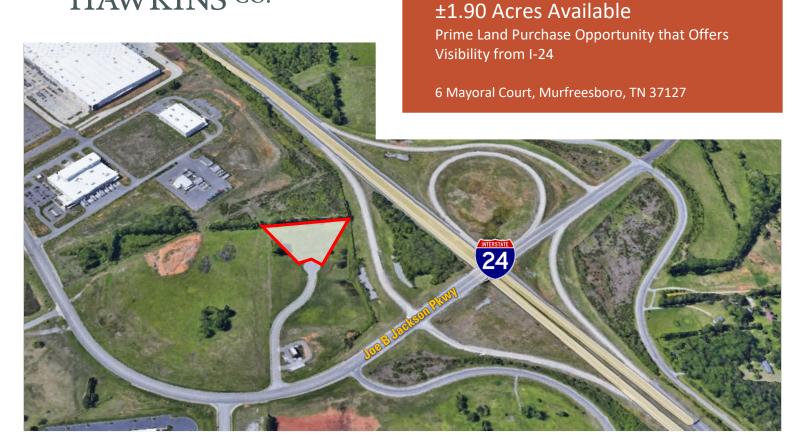

## HIGHLIGHTS

±1.90 Acres

Sale Price: \$895,000

- Site offers visibility from I-24 (104,200 AADT)
- Immediate access to I-24 on/off ramp
- Zoned CH (Commercial Highway)
  - Permits a wide range of commercial uses and encourages the continued development of general commercial operations
- Site provides easy ingress/egress

6 Mayoral Court Murfreesboro, TN 37127 Rutherford County