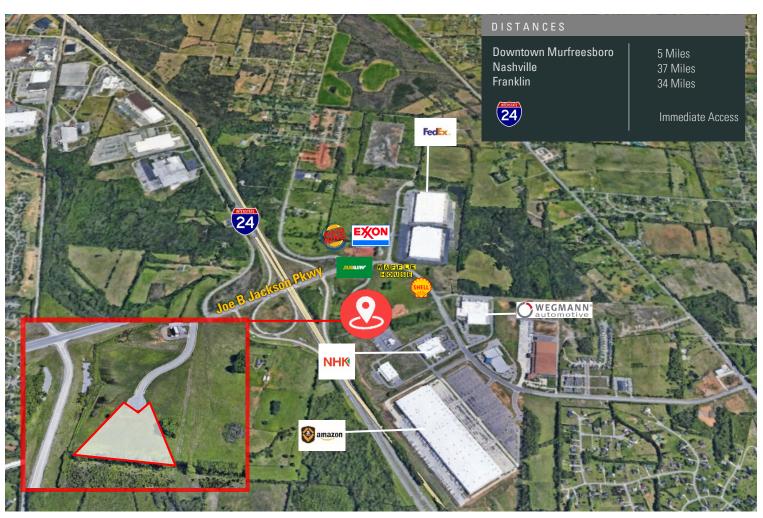

## HIGHLIGHTS

±1.90 Acres

Sale Price: \$895,000

- Site offers visibility from I-24 (104,200 AADT)
- Immediate access to I-24 on/off ramp
- Zoned CH (Commercial Highway)
  - Permits a wide range of commercial uses and encourages the continued development of general commercial operations
- Site provides easy ingress/egress

6 Mayoral Court Murfreesboro, TN 37127 Rutherford County

## AERIAL