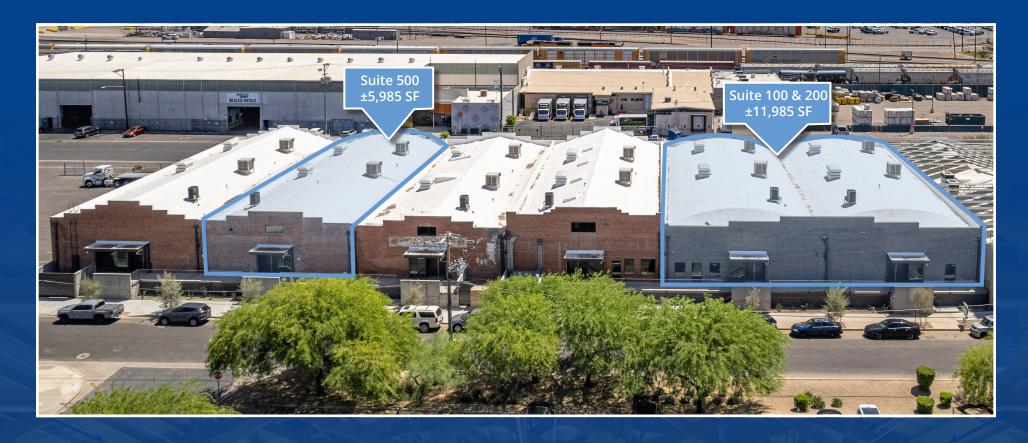

## **Suites 100 & 200**

±11,985 SF (divisible)

±2,125 SF office

14' clear height

Two (2) dock high doors

208V, 120 amp, 3 Phase power

LED lighting & EVAP cooling in warehouse

A-1, City of Phoenix zoning

## Suite 500

±5,985 SF

±1,010 SF office

12' clear height

One (1) dock high door

208V, 120 amp, 3 Phase power

LED lighting & EVAP cooling in warehouse

A-1, City of Phoenix zoning