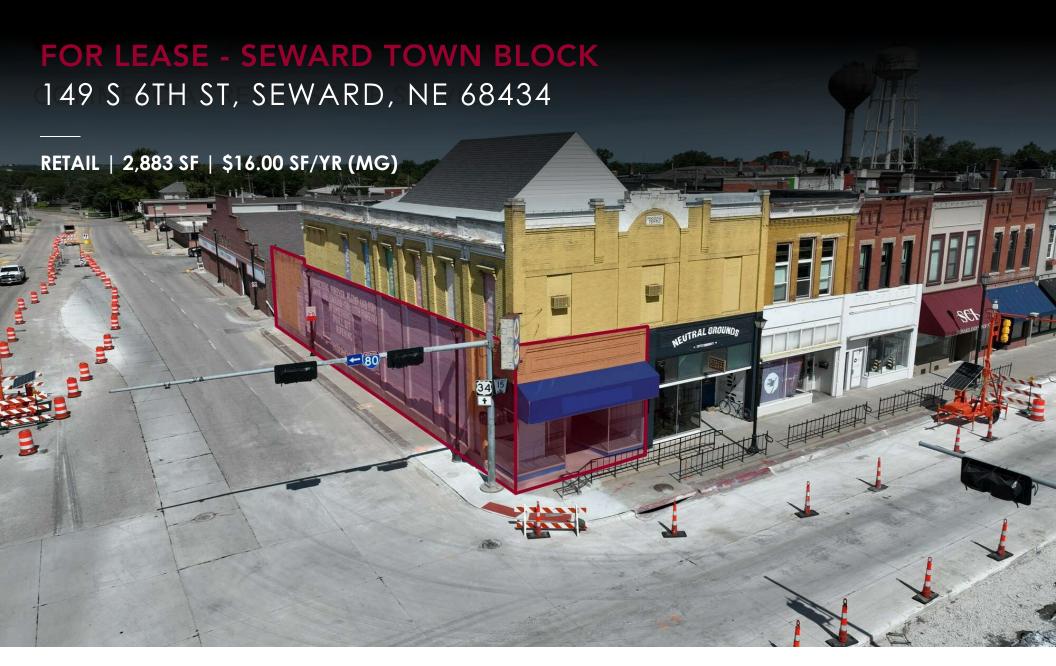

# **FOR LEASE** 149 S 6TH ST, SEWARD, NE 68434

Retail | 2,883 SF | \$16.00 SF/yr (MG)

#### PROPERTY DESCRIPTION

Discover a prime commercial property located in the heart of the town square, perfect for retail or office use! This spacious unit offers excellent visibility and foot traffic, making it an ideal choice for businesses seeking to establish or expand their presence in the center of town. Additional features include ample storage and a versatile basement, providing plenty of space for your operational needs. Don't miss this opportunity to secure a prime location in a bustling area!

#### PROPERTY HIGHLIGHTS

- Unique retail or office building in Seward
- Store front, storage, and a basement
- Ideal for retail or office user

#### LOCATION DESCRIPTION

Situated on the town square in Seward, with ample parking and access.

| OFFERING SUMMARY |                    |
|------------------|--------------------|
| Lease Rate:      | \$16.00 SF/yr (MG) |
| Available SF:    | 2,883 SF           |