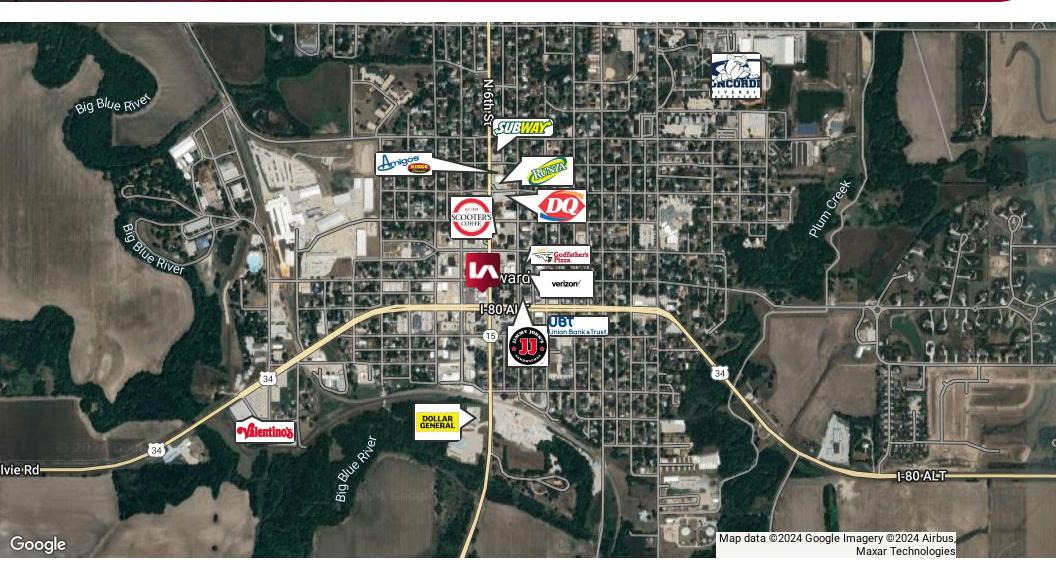

#### LOCATION DESCRIPTION

Situated on the town square in Seward, with ample parking and access.

| OFFERING SUMMARY |                    |
|------------------|--------------------|
| Lease Rate:      | \$16.00 SF/yr (MG) |
| Available SF:    | 2,883 SF           |