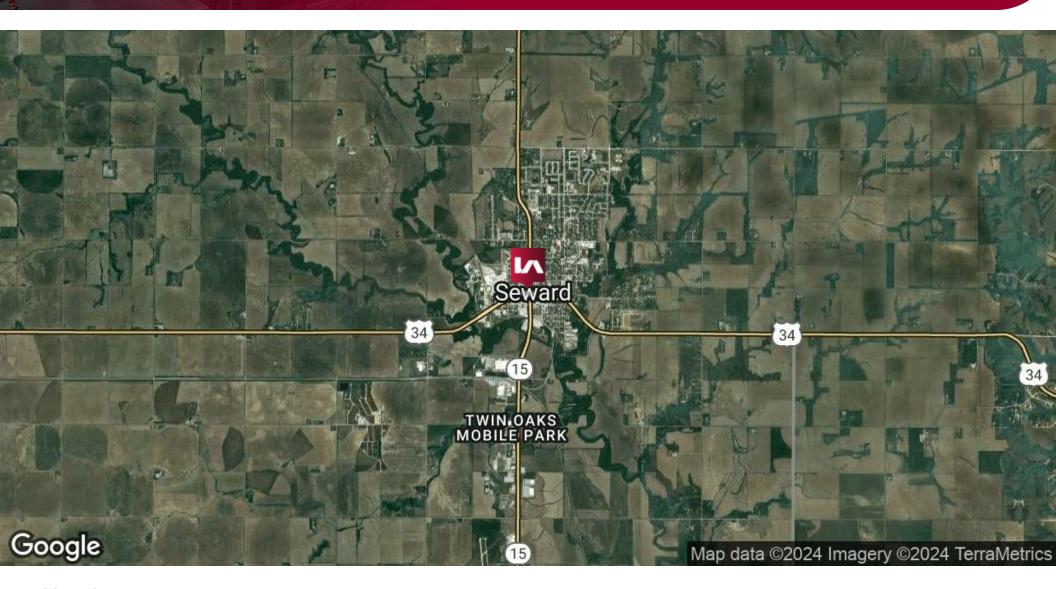

#### LOCATION DESCRIPTION

Situated on the town square in Seward, with ample parking and access.

| OFFERING SUMMARY |                    |
|------------------|--------------------|
| Lease Rate:      | \$16.00 SF/yr (MG) |
| Available SF:    | 2,883 SF           |