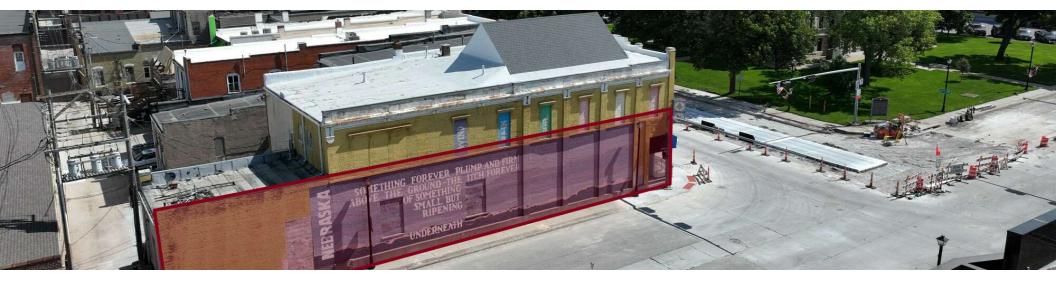

#### PROPERTY DESCRIPTION

Discover a prime commercial property located in the heart of the town square, perfect for retail or office use! This spacious unit offers excellent visibility and foot traffic, making it an ideal choice for businesses seeking to establish or expand their presence in the center of town. Additional features include ample storage and a versatile basement, providing plenty of space for your operational needs. Don't miss this opportunity to secure a prime location in a bustling area!

#### PROPERTY HIGHLIGHTS

- Unique retail or office building in Seward
- Store front, storage, and a basement
- Ideal for retail or office user

#### LOCATION DESCRIPTION

Situated on the town square in Seward, with ample parking and access.

| OFFERING SUMMARY |                    |
|------------------|--------------------|
| Lease Rate:      | \$16.00 SF/yr (MG) |
| Available SF:    | 2,883 SF           |