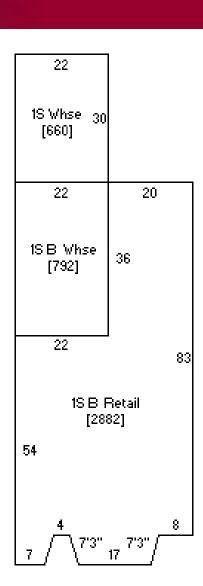

#### PROPERTY HIGHLIGHTS

- Unique retail or office building in Seward
- Store front, storage, and a basement
- Ideal for retail or office user

#### LOCATION DESCRIPTION

Situated on the town square in Seward, with ample parking and access.

| OFFERING SUMMARY |                    |
|------------------|--------------------|
| Lease Rate:      | \$16.00 SF/yr (MG) |
| Available SF:    | 2,883 SF           |