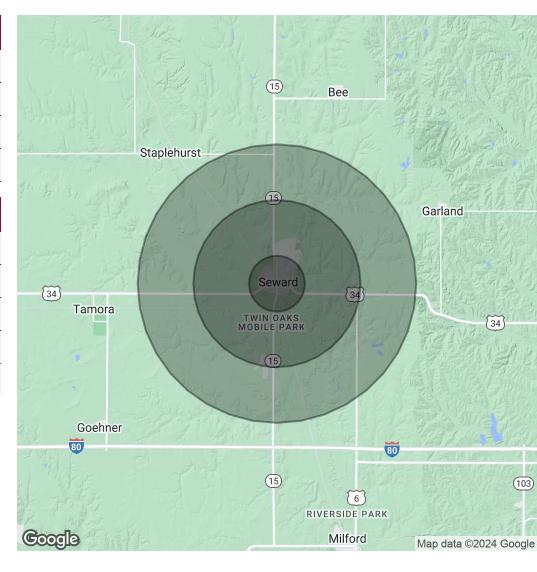

| POPULATION           | 1 MILE | 3 MILES | 5 MILES |
|----------------------|--------|---------|---------|
| Total Population     | 4,971  | 8,260   | 8,741   |
| Average Age          | 38     | 39      | 39      |
| Average Age (Male)   | 37     | 38      | 38      |
| Average Age (Female) | 39     | 41      | 41      |

| HOUSEHOLDS & INCOME | 1 MILE    | 3 MILES   | 5 MILES   |
|---------------------|-----------|-----------|-----------|
| Total Households    | 1,764     | 3,050     | 3,237     |
| # of Persons per HH | 2.8       | 2.7       | 2.7       |
| Average HH Income   | \$105,719 | \$105,181 | \$105,822 |
| Average House Value | \$271,019 | \$268,558 | \$271,070 |

Demographics data derived from AlphaMap