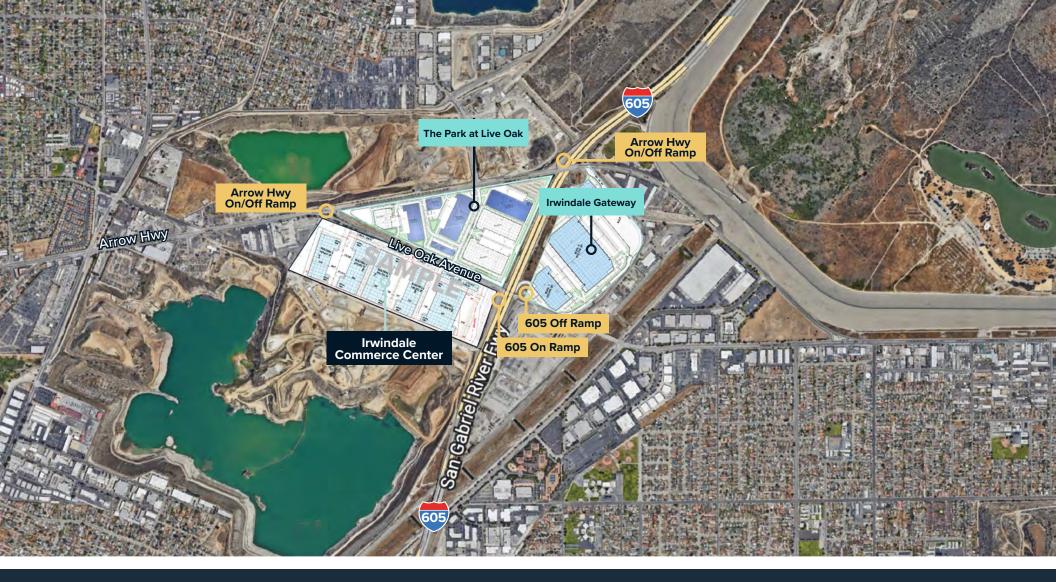

### Potential Square Footage

**63.3-acres new industrial development** fronting the San Gabriel (605) Freeway, immediate access at Live Oak Ave with potential to build up to 1,378,000 sq ft of industrial business park uses.