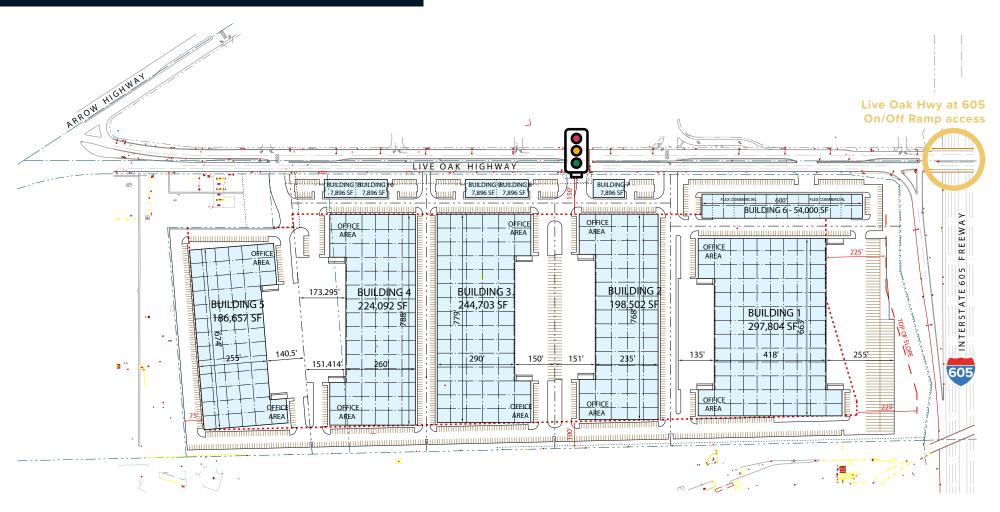

# POSSIBLE SAMPLE SITEPLAN

### **OCCUPIER FLEXIBILITY**

BUILDINGS UP TO 1,378,000 SF