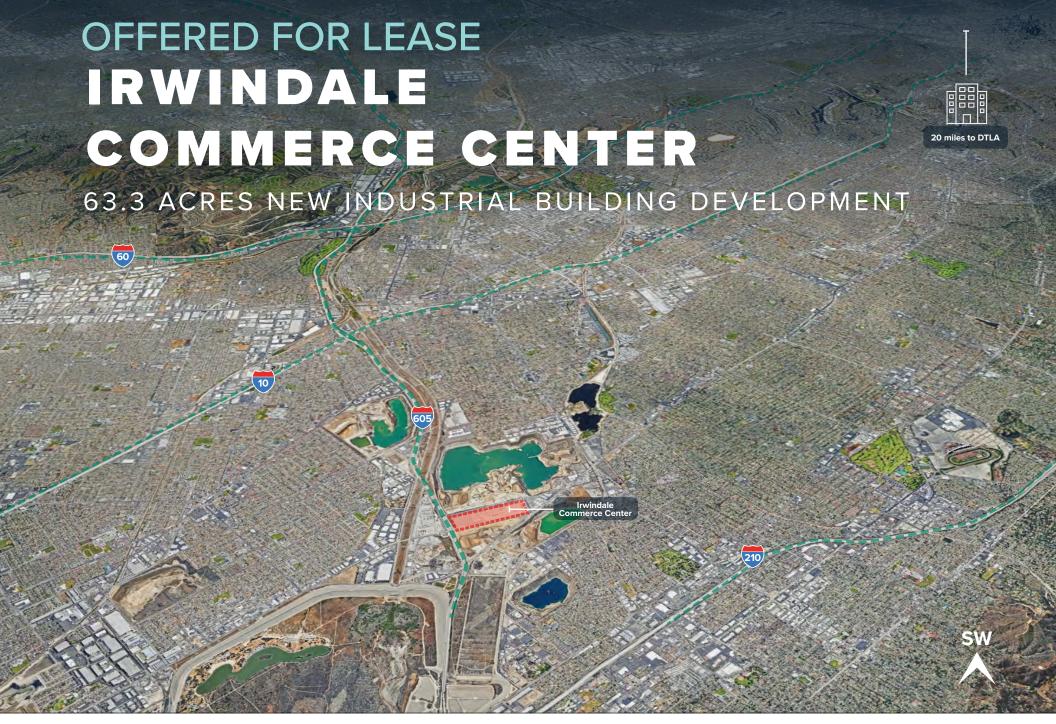

### Potential Square Footage

**63.3-acres new industrial development** fronting the San Gabriel (605) Freeway, immediate access at Live Oak Ave with potential to build up to 1,378,000 sq ft of industrial business park uses.

### 25 Million Population Center

The site is proximate to the Ports of LA/Long Beach and 20 miles from downtown Los Angeles with the ability to reach all of Southern California's 25 M population in under 2 hours.