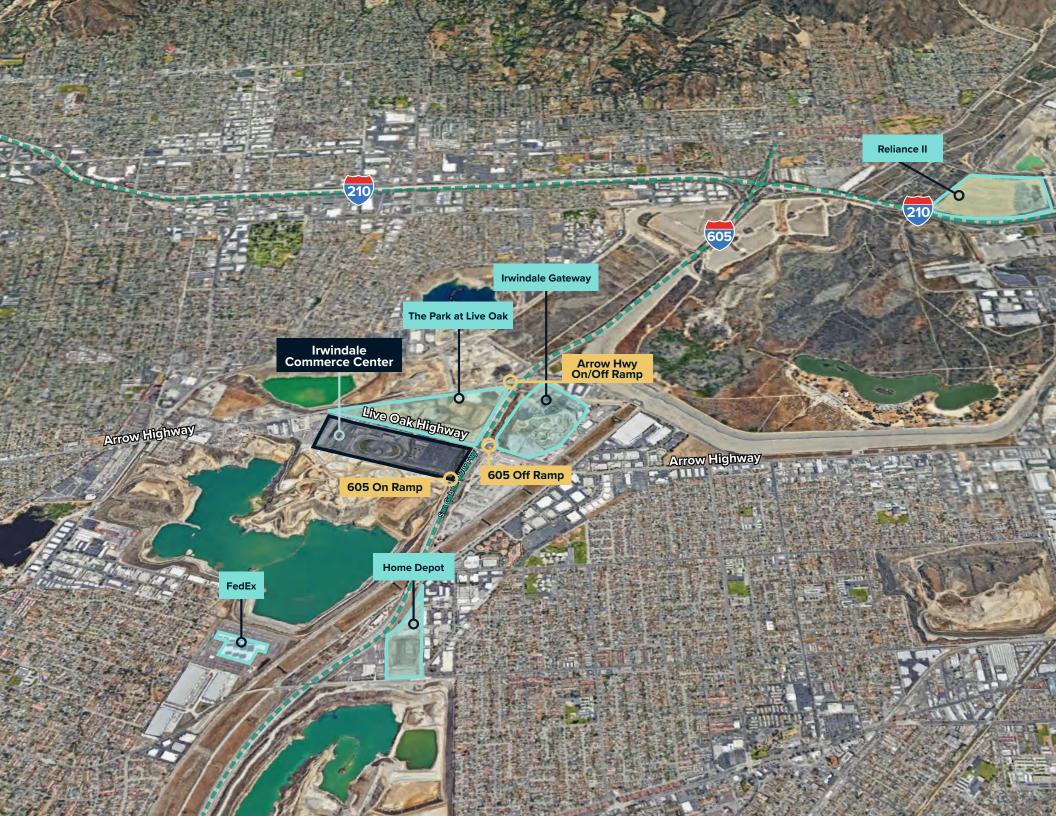

### Potential Square Footage

**63.3-acres new industrial development** fronting the San Gabriel (605) Freeway, immediate access at Live Oak Ave with potential to build up to 1,378,000 sq ft of industrial business park uses.