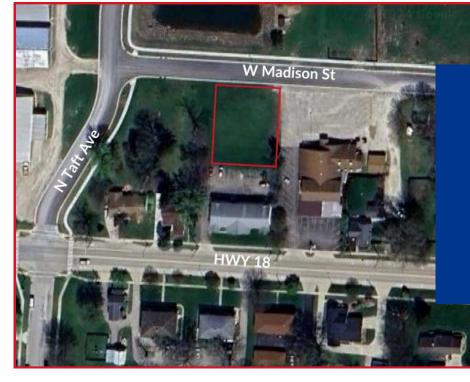

## .38 ACRE LOT FOR SALE ZONED: COMMERCIAL - MULTI-FAMILY

Trapp Real Estate **RE/MAX**Preferred www.TrappRealEstate.com

LOT 1 W MADISON ST JEFFERSON WI 53549

LISTING ID 1982059

## **PROPERTY OVERVIEW**

Nice-sized level lot available in town! Next to new construction homes in a great neighborhood close to Jefferson's Schools. It would be a great space for a duplex. Per city zoning is commercial, Multifamily. Bring your ideas to this great location! Easy access to HWY 26.