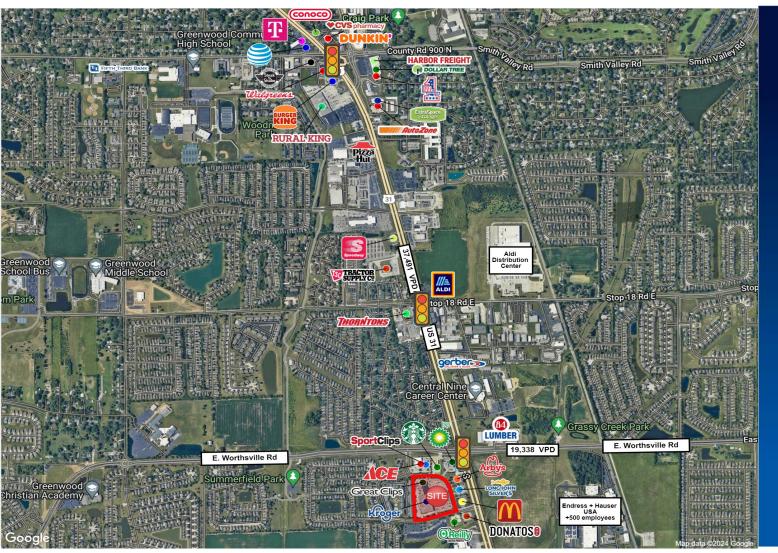

#### **Area Description**

•

- **Retailers** National, regional and local retailers line the US 31 corridor
- Population Housing growth continues with multiple new projects
- Traffic Counts US 31: 37,491 Worthsville Rd: 19,338