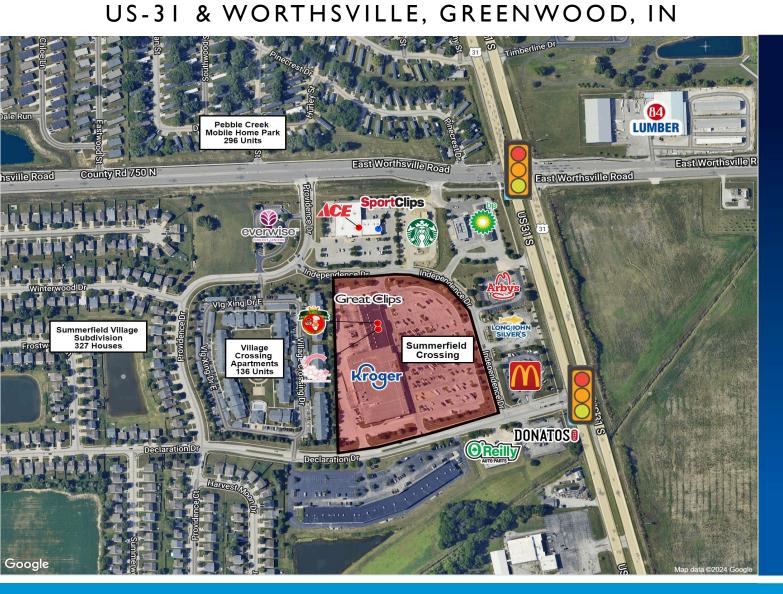

## US-31 & WORTHSVILLE, GREENWOOD, IN

#### About The Property

- Kroger anchored
- Ideally located at the SEC of E. Worthsville Rd and US-31 on the far southside of Greenwood
- Total square footage of center is 81,436 SF
- 2 Miles east of the I-65 Interchange

#### Property Description

- **Total Square Footage** 81,436 SF
- I,200 SF 6,000 + SF Suites available
- Lease Rate Call Broker for Details
- Pylon Panels on two pylons available
- Zoning C-2

Listed

Βv

**BRADLEY COMPANY** 

#### **CENTER DETAILS**

| SUITE | TENANT         | SQ. FT.  |
|-------|----------------|----------|
| A     | AVAILABLE      | 1,600 SF |
| В     | CAMELLIA NAILS | I,600 SF |
| с     | CAMELLIA NAILS | 1,600 SF |
|       |                |          |
| E     | AVAILABLE      | 3,320 SF |
|       |                |          |
| G     | AVAILABLE      | 1,600 SF |
|       |                |          |