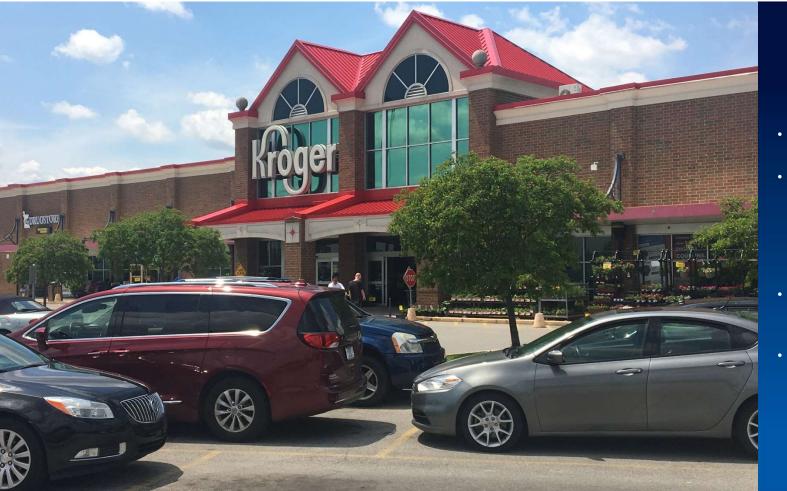

#### About The Property

- Kroger anchored
- Ideally located at the SEC of E. Worthsville Rd and US-31 on the far southside of Greenwood
- Total square footage of center is 81,436 SF
- 2 Miles east of the I-65 Interchange

## **RETAIL SPACE NEXT TO KROGER AVAILABLE FOR LEASE**