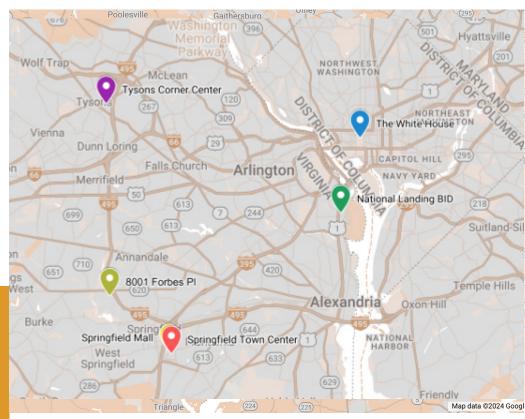

#### Drive Time From 8001 Forbes Place

8001 Forbes PI
The White House: 18.1M | 27 MIN
Springfield Town Center: 4.7M | 9 MIN
Tysons Corner Center: 8.6M | 13 MIN
National Landing: 13.4 M | 23M
Springfield Mall: 4.7 M | 9 MIN

**LOCATION** 