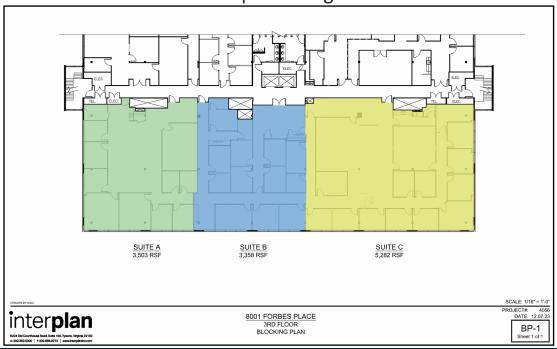

# 8001 FORBES PLACE

 $3rd\ Floor\ |\ 5,837\ RSF\ (expansion\ opportunity\ with\ Suite\ 300-B\ to\ 8,640\ RSF)$  Vacant. Signage opportunity in the heart of Springfield. Top floor (3rd) with direct elevator exposure. Office/flex/light medical space with a combination of private offices, conference rooms, work room and more. Available for occupancy within 30 days.