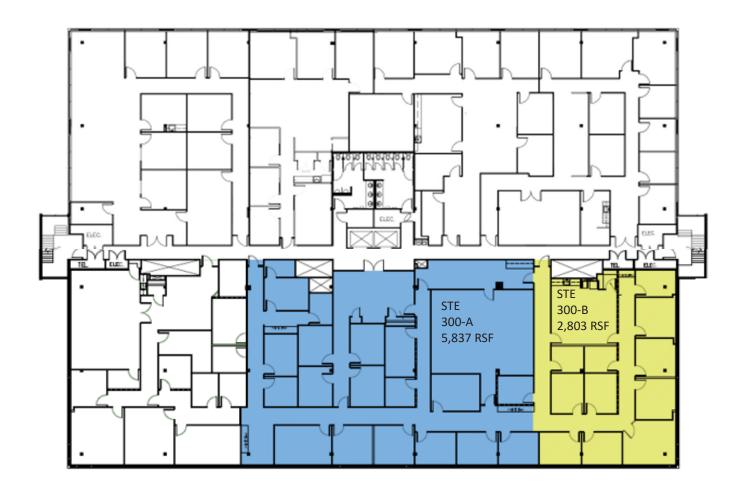

 $3rd\ Floor\ |\ 5,837\ RSF\ (expansion\ opportunity\ with\ Suite\ 300-B\ to\ 8,640\ RSF)$  Vacant. Signage opportunity in the heart of Springfield. Top floor (3rd) with direct elevator exposure. Office/flex/light medical space with a combination of private offices, conference rooms, work room and more. Available for occupancy within 30 days.

Suite 300-3 | Demising Plan #1