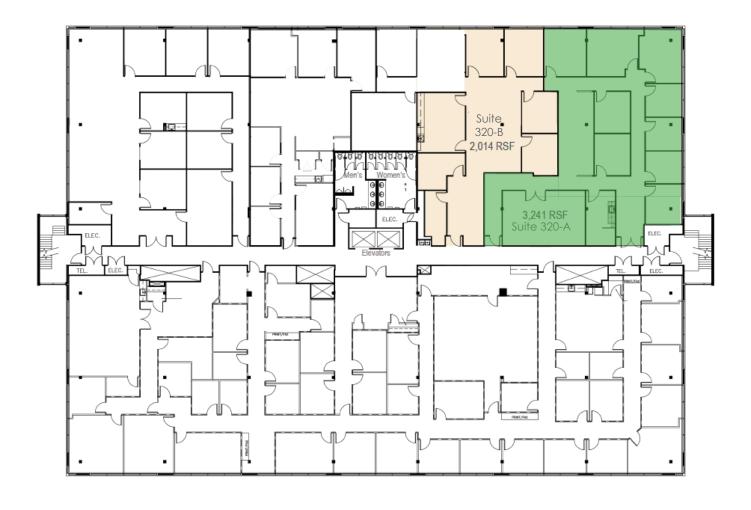

SUITE 320-A

3rd Floor | 3,241 RSF (expansion opportunity with Suite 320-B to 5,255 SF)
Corner office suite on the top floor (3rd) with 7 exterior offices and 2 interior offices, pantry, and large conference room seats 12. Available for occupancy within 60 days.

SUITE 320-B

3rd Floor | 2,014 RSF (expansion opportunity with Suite 320-A to 3,241 SF)
Top floor (3rd) suite with 2 windowed offices, 4 interior offices, open work areas, reception, and pantry. Available immediately.