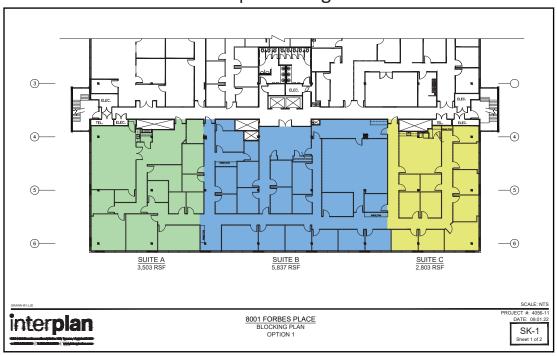

# Suite 300-3 | Demising Plan #2

#### 3rd Floor | 3,782 RSF

Corner office with generous windowline and tons of natural light. Layout features 7 offices, large open work area, reception, pantry and 12 person conference room. Available for occupancy within 90 or 120 days.

SUITE 320-A

3rd Floor | 3,241 RSF (expansion opportunity with Suite 320-B to 5,255 SF)
Corner office suite on the top floor (3rd) with 7 exterior offices and 2 interior offices, pantry, and large conference room seats 12. Available for occupancy within 60 days.

SUITE 320-B

3rd Floor | 2,014 RSF (expansion opportunity with Suite 320-A to 3,241 SF)
Top floor (3rd) suite with 2 windowed offices, 4 interior offices, open work areas, reception, and pantry. Available immediately.