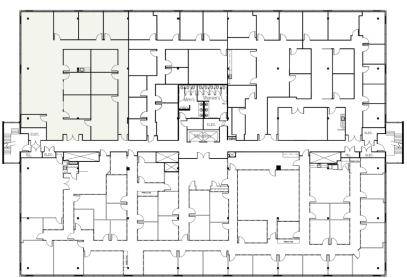

Ceiling Mounted Projector, and large open work area. Ability to add private exterior entrance. Available for occupancy within 30 days.





 $3rd\ Floor\ |\ 5,837\ RSF\ (expansion\ opportunity\ with\ Suite\ 300-B\ to\ 8,640\ RSF)$  Vacant. Signage opportunity in the heart of Springfield. Top floor (3rd) with direct elevator exposure. Office/flex/light medical space with a combination of private offices, conference rooms, work room and more. Available for occupancy within 30 days.



Suite 300-3 | Demising Plan #1



# Suite 300-3 | Demising Plan #2



#### 3rd Floor | 3,782 RSF

Corner office with generous windowline and tons of natural light. Layout features 7 offices, large open work area, reception, pantry and 12 person conference room. Available for occupancy within 90 or 120 days.





SUITE 320-A

3rd Floor | 3,241 RSF (expansion opportunity with Suite 320-B to 5,255 SF)
Corner office suite on the top floor (3rd) with 7 exterior offices and 2 interior offices, pantry, and large conference room seats 12. Available for occupancy within 60 days.



SUITE 320-B

3rd Floor | 2,014 RSF (expansion opportunity with Suite 320-A to 3,241 SF)
Top floor (3rd) suite with 2 windowed offices, 4 interior offices, open work areas, reception, and pantry. Available immediately.