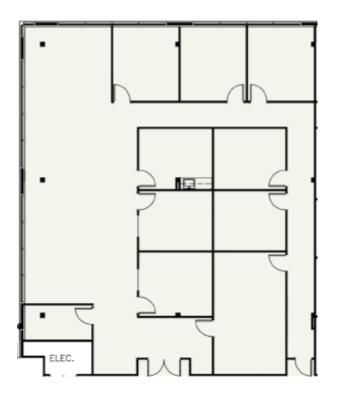

h Ceiling Mounted Projector, and large open work area. Ability to add private exterior entrance. Available for occupancy within 30 days.





 $3rd\ Floor\ |\ 5,837\ RSF\ (expansion\ opportunity\ with\ Suite\ 300-B\ to\ 8,640\ RSF)$  Vacant. Signage opportunity in the heart of Springfield. Top floor (3rd) with direct elevator exposure. Office/flex/light medical space with a combination of private offices, conference rooms, work room and more. Available for occupancy within 30 days.



Suite 300-3 | Demising Plan #1



# Suite 300-3 | Demising Plan #2



#### 3rd Floor | 3,782 RSF

Corner office with generous windowline and tons of natural light. Layout features 7 offices, large open work area, reception, pantry and 12 person conference room. Available for occupancy within 90 or 120 days.





SUITE 320-A

3rd Floor | 3,241 RSF (expansion opportunity with Suite 320-B to 5,255 SF)
Corner office suite on the top floor (3rd) with 7 exterior offices and 2 interior offices, pantry, and large conference room seats 12. Available for occupancy within 60 days.



SUITE 320-B

3rd Floor | 2,014 RSF (expansion opportunity with Suite 320-A to 3,241 SF)
Top floor (3rd) suite with 2 windowed offices, 4 interior offices, open work areas, reception, and pantry. Available immediately.