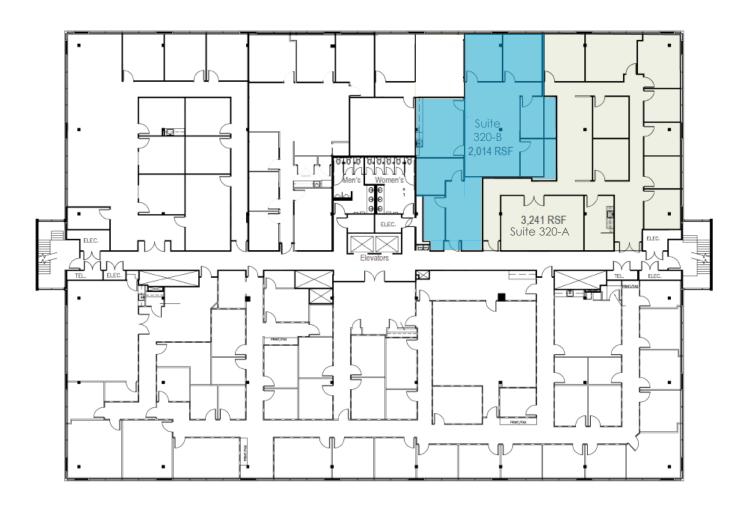

SUITE 320-A

3rd Floor | 3,241 RSF (expansion opportunity with Suite 320-B to 5,255 SF)
Corner office suite on the top floor (3rd) with 7 exterior offices and 2 interior offices, pantry, and large conference room seats 12. Available for occupancy within 60 days.

SUITE 320-B

3rd Floor | 2,014 RSF (expansion opportunity with Suite 320-A to 3,241 SF)
Top floor (3rd) suite with 2 windowed offices, 4 interior offices, open work areas, reception, and pantry. Available immediately.