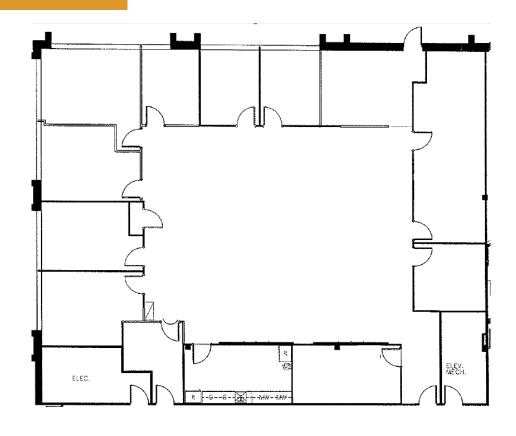

#### 1st Floor | 4,919 RSF

Prime corner second generation medical office flex space located on the 1st floor/ground level with private entrance. Featuring a Reception, Pantry, Large Conference Room with Ceiling Mounted Projector, and large open work area. Ability to add private exterior entrance. Available for occupancy within 30 days.