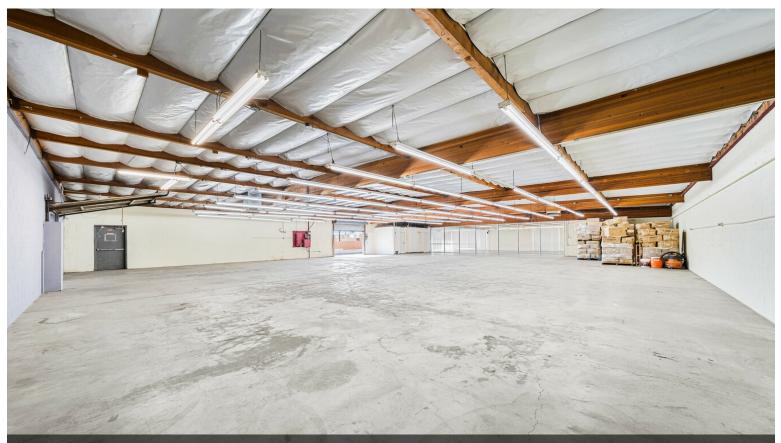

#### 372 N Mt. Vernon Ave

\$1,525,000

FOR LEASE and/or FOR SALE. Excellent location on busy Mt Vernon Ave, Strategically positioned off the 10 freeway, and Mt Vernon exit. Spacious 8,880 sqft building on a 16K sqft lot. Zoning is C1 General Commercial which allows for a variety of uses. Perfect owner user building and a tenancy combination! This large rectangular building has an office/retail showroom (1600 sqft), large warehouse (7280 sqft) with 2 roll up doors, oversize fenced yard and multiple parking spaces. The ceiling clearance is approx 9.5'-11'. Excellent exposure to busy mount Vernon boulevard. Near by Hotel and Police station. "Photos will speak a 1000 words" Easy to show just call the listing agent. Welcome to the pinnacle of location and functionality. SBA loans are available. You may be able to quality with as little as 10 % down. Please contact listing agent for additional details....