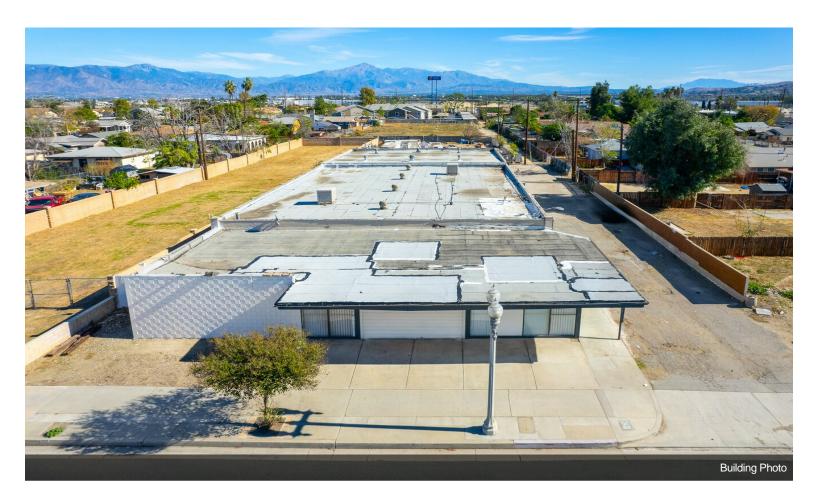

#### 372 N Mt. Vernon Ave

\$1,525,000

FOR LEASE and/or FOR SALE. Excellent location on busy Mt Vernon Ave, Strategically positioned off the 10 freeway, and Mt Vernon exit. Spacious 8,880 sqft building on a 16K sqft lot. Zoning is C1 General Commercial which allows for a variety of uses. Perfect owner user building and a tenancy combination! This large rectangular building has an office/retail showroom (1600 sqft), large warehouse (7280 sqft) with 2 roll up doors, oversize fenced yard and multiple parking spaces. The ceiling clearance is approx 9.5'-11'. Excellent exposure to busy mount Vernon boulevard. Near by Hotel and Police station. "Photos will speak a 1000 words" Easy to show just call the listing agent. Welcome to the pinnacle of location and functionality. SBA loans are available. You may be able to quality with as little as 10 % down. Please contact listing agent for additional details....

- Near by highway 10 and residential homes
- Large lot and parking area.
- Renovated and ready to move in.

• Sellers may carry a loan of up to 500k for qualified buyers. \*Ask agent for details\*

372 N Mt. Vernon Ave, Colton, CA 92324