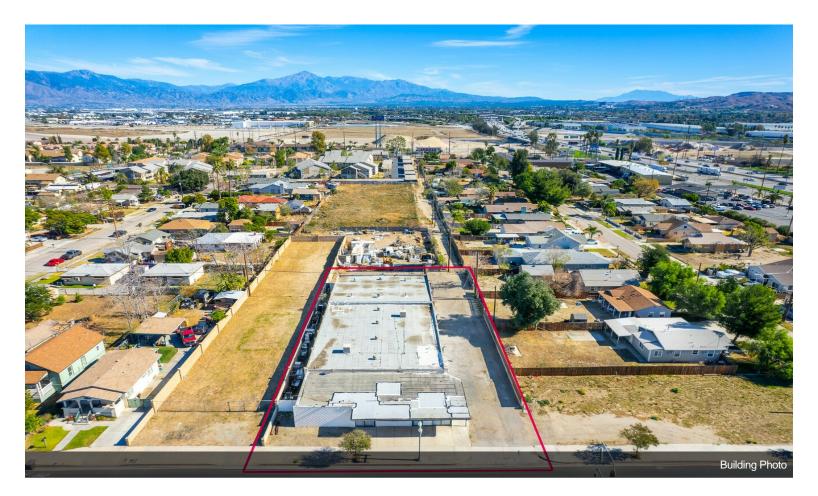

#### 372 N Mt. Vernon Ave

\$1,525,000

FOR LEASE and/or FOR SALE. Excellent location on busy Mt Vernon Ave, Strategically positioned off the 10 freeway, and Mt Vernon exit. Spacious 8,880 sqft building on a 16K sqft lot. Zoning is C1 General Commercial which allows for a variety of uses. Perfect owner user building and a tenancy combination! This large rectangular building has an office/retail showroom (1600 sqft), large warehouse (7280 sqft) with 2 roll up doors, oversize fenced yard and multiple parking spaces. The ceiling clearance is approx 9.5'-11'. Excellent exposure to busy mount Vernon boulevard. Near by Hotel and Police station. "Photos will speak a 1000 words" Easy to show just call the listing agent. Welcome to the pinnacle of location and functionality. SBA loans are available. You may be able to quality with as little as 10 % down. Please contact listing agent for additional details....

- Near by highway 10 and residential homes
- Large lot and parking area.
- Renovated and ready to move in.

• Sellers may carry a loan of up to 500k for qualified buyers. \*Ask agent for details\*

372 N Mt. Vernon Ave, Colton, CA 92324

Building Photo

Building Photo

Plat Map