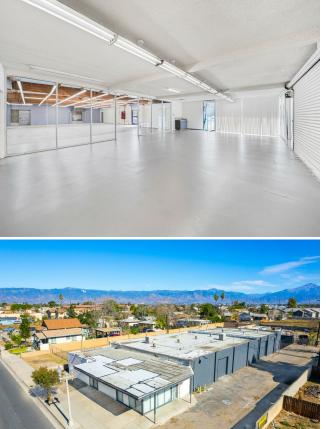

#### 372 N Mt. Vernon Ave

\$1,525,000

FOR LEASE and/or FOR SALE. Excellent location on busy Mt Vernon Ave, Strategically positioned off the 10 freeway, and Mt Vernon exit. Spacious 8,880 sqft building on a 16K sqft lot. Zoning is C1 General Commercial which allows for a variety of uses. Perfect owner user building and a tenancy combination! This large rectangular building has an office/retail showroom (1600 sqft), large warehouse (7280 sqft) with 2 roll up doors, oversize fenced yard and multiple parking spaces. The ceiling clearance is approx 9.5'-11'. Excellent exposure to busy mount Vernon boulevard. Near by Hotel and Police station. "Photos will speak a 1000 words" Easy to show just call the listing agent. Welcome to the pinnacle of location and functionality. SBA loans are available. You may be able to quality with as little as 10 % down. Please contact listing agent for additional details....