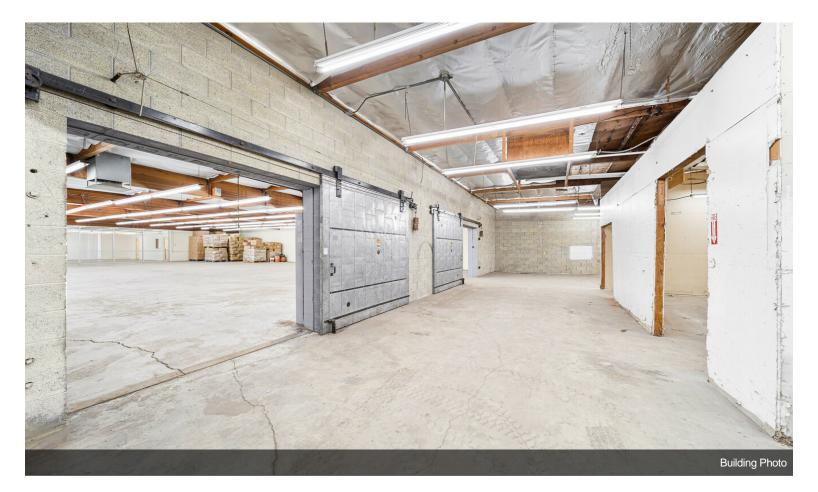

#### 372 N Mt. Vernon Ave

\$1,525,000

FOR LEASE and/or FOR SALE. Excellent location on busy Mt Vernon Ave, Strategically positioned off the 10 freeway, and Mt Vernon exit. Spacious 8,880 sqft building on a 16K sqft lot. Zoning is C1 General Commercial which allows for a variety of uses. Perfect owner user building and a tenancy combination! This large rectangular building has an office/retail showroom (1600 sqft), large warehouse (7280 sqft) with 2 roll up doors, oversize fenced yard and multiple parking spaces. The ceiling clearance is approx 9.5'-11'. Excellent exposure to busy mount Vernon boulevard. Near by Hotel and Police station. "Photos will speak a 1000 words" Easy to show just call the listing agent. Welcome to the pinnacle of location and functionality. SBA loans are available. You may be able to quality with as little as 10 % down. Please contact listing agent for additional details....