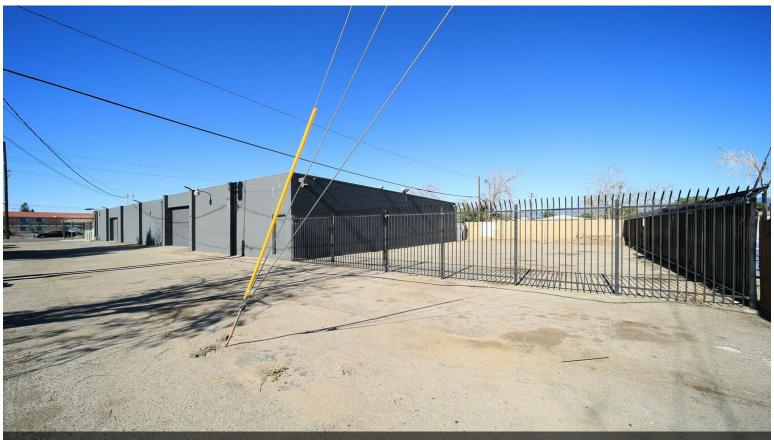

#### 372 N Mt. Vernon Ave

\$1,525,000

FOR LEASE and/or FOR SALE. Excellent location on busy Mt Vernon Ave, Strategically positioned off the 10 freeway, and Mt Vernon exit. Spacious 8,880 sqft building on a 16K sqft lot. Zoning is C1 General Commercial which allows for a variety of uses. Perfect owner user building and a tenancy combination! This large rectangular building has an office/retail showroom (1600 sqft), large warehouse (7280 sqft) with 2 roll up doors, oversize fenced yard and multiple parking spaces. The ceiling clearance is approx 9.5'-11'. Excellent exposure to busy mount Vernon boulevard. Near by Hotel and Police station. "Photos will speak a 1000 words" Easy to show just call the listing agent. Welcome to the pinnacle of location and functionality. SBA loans are available. You may be able to quality with as little as 10 % down. Please contact listing agent for additional details....

- Near by highway 10 and residential homes
- Large lot and parking area.
- Renovated and ready to move in.

• Sellers may carry a loan of up to 500k for qualified buyers. \*Ask agent for details\*

372 N Mt. Vernon Ave, Colton, CA 92324