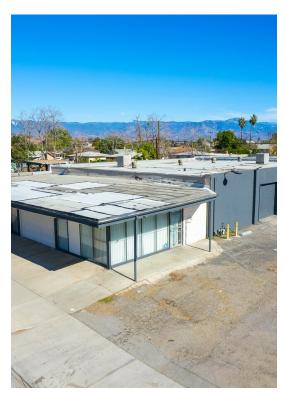

#### 372 N Mt. Vernon Ave

\$1,525,000

FOR LEASE and/or FOR SALE. Excellent location on busy Mt Vernon Ave, Strategically positioned off the 10 freeway, and Mt Vernon exit. Spacious 8,880 sqft building on a 16K sqft lot. Zoning is C1 General Commercial which allows for a variety of uses. Perfect owner user building and a tenancy combination! This large rectangular building has an office/retail showroom (1600 sqft), large warehouse (7280 sqft) with 2 roll up doors, oversize fenced yard and multiple parking spaces. The ceiling clearance is approx 9.5'-11'. Excellent exposure to busy mount Vernon boulevard. Near by Hotel and Police station. "Photos will speak a 1000 words" Easy to show just call the listing agent. Welcome to the pinnacle of location and functionality. SBA loans are available. You may be able to quality with as little as 10 % down. Please contact listing agent for additional details....