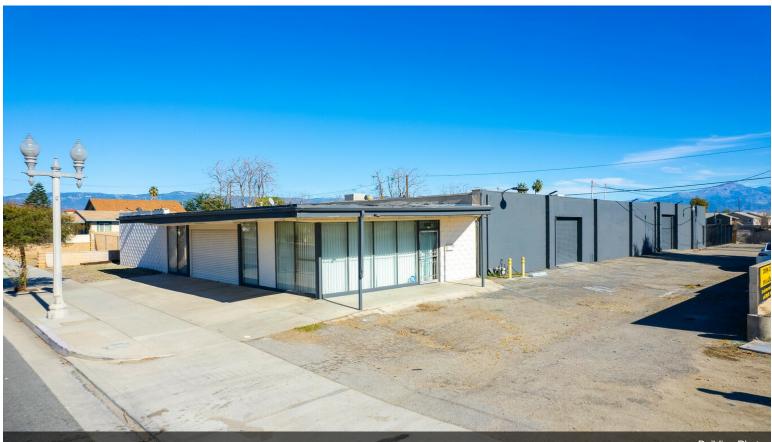

#### 372 N Mt. Vernon Ave

\$1,525,000

FOR LEASE and/or FOR SALE. Excellent location on busy Mt Vernon Ave, Strategically positioned off the 10 freeway, and Mt Vernon exit. Spacious 8,880 sqft building on a 16K sqft lot. Zoning is C1 General Commercial which allows for a variety of uses. Perfect owner user building and a tenancy combination! This large rectangular building has an office/retail showroom (1600 sqft), large warehouse (7280 sqft) with 2 roll up doors, oversize fenced yard and multiple parking spaces. The ceiling clearance is approx 9.5'-11'. Excellent exposure to busy mount Vernon boulevard. Near by Hotel and Police station. "Photos will speak a 1000 words" Easy to show just call the listing agent. Welcome to the pinnacle of location and functionality. SBA loans are available. You may be able to quality with as little as 10 % down. Please contact listing agent for additional details....

- Near by highway 10 and residential homes
- Large lot and parking area.
- Renovated and ready to move in.

• Sellers may carry a loan of up to 500k for qualified buyers. \*Ask agent for details\*

372 N Mt. Vernon Ave, Colton, CA 92324