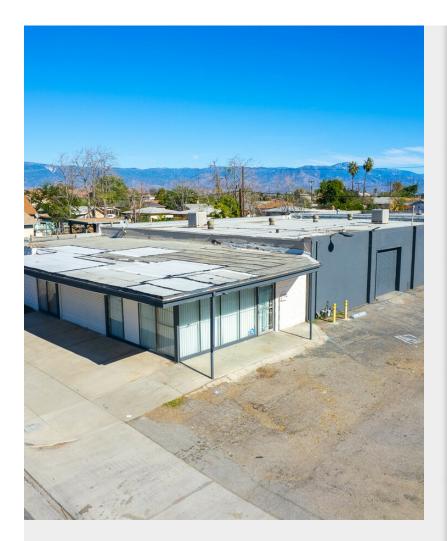

#### 372 N Mt. Vernon Ave

\$1,525,000

FOR LEASE and/or FOR SALE. Excellent location on busy Mt Vernon Ave, Strategically positioned off the 10 freeway, and Mt Vernon exit. Spacious 8,880 sqft building on a 16K sqft lot. Zoning is C1 General Commercial which allows for a variety of uses. Perfect owner user building and a tenancy combination! This large rectangular building has an office/retail showroom (1600 sqft), large warehouse (7280 sqft) with 2 roll up doors, oversize fenced yard and multiple parking spaces. The ceiling clearance is approx 9.5'-11'. Excellent exposure to busy mount Vernon boulevard. Near by Hotel and Police station. "Photos will speak a 1000 words" Easy to show just call the listing agent. Welcome to the pinnacle of location and functionality. SBA loans are available. You may be able to quality with as little as 10 % down. Please contact listing agent for additional details....