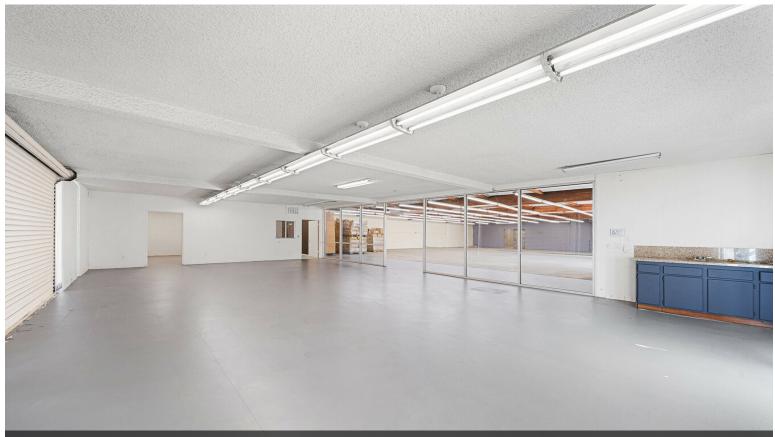

#### 372 N Mt. Vernon Ave

\$1,525,000

FOR LEASE and/or FOR SALE. Excellent location on busy Mt Vernon Ave, Strategically positioned off the 10 freeway, and Mt Vernon exit. Spacious 8,880 sqft building on a 16K sqft lot. Zoning is C1 General Commercial which allows for a variety of uses. Perfect owner user building and a tenancy combination! This large rectangular building has an office/retail showroom (1600 sqft), large warehouse (7280 sqft) with 2 roll up doors, oversize fenced yard and multiple parking spaces. The ceiling clearance is approx 9.5'-11'. Excellent exposure to busy mount Vernon boulevard. Near by Hotel and Police station. "Photos will speak a 1000 words" Easy to show just call the listing agent. Welcome to the pinnacle of location and functionality. SBA loans are available. You may be able to quality with as little as 10 % down. Please contact listing agent for additional details....

- Near by highway 10 and residential homes
- Large lot and parking area.
- Renovated and ready to move in.

• Sellers may carry a loan of up to 500k for qualified buyers. \*Ask agent for details\*

372 N Mt. Vernon Ave, Colton, CA 92324