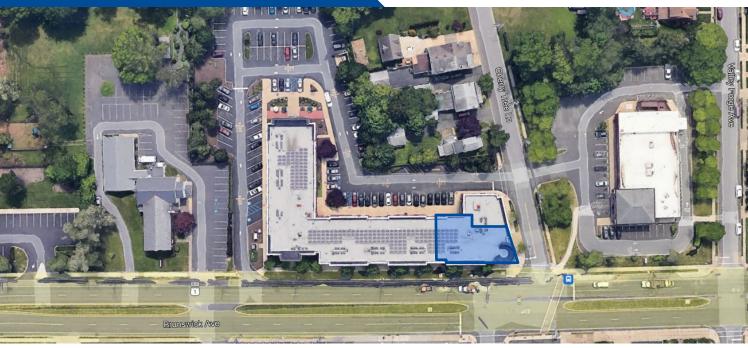

#### Available for Lease:

- 1<sup>st</sup> Floor Units
  - 1,975 SF Built Out Office
  - 1,374 SF Built Out Medical
  - 1,277 SF Vanilla Box
- Retail, Professional Office, Medical
- 35 Parking Spaces
- Upper Floors are Age Restricted
  Apartments 64+
- Easy Access to Rt. 1, I-295 and I-195
- Great Visibility on Business Route 1