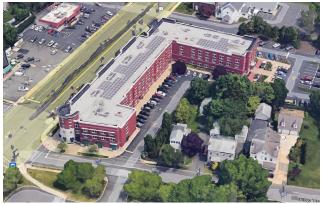

#### Available for Lease:

- 1<sup>st</sup> Floor Units
  - 1,975 SF Built Out Office
  - 1,374 SF Built Out Medical
  - 1,277 SF Vanilla Box
- Retail, Professional Office, Medical
- 35 Parking Spaces
- Upper Floors are Age Restricted
  Apartments 64+
- Easy Access to Rt. 1, I-295 and I-195
- Great Visibility on Business Route 1