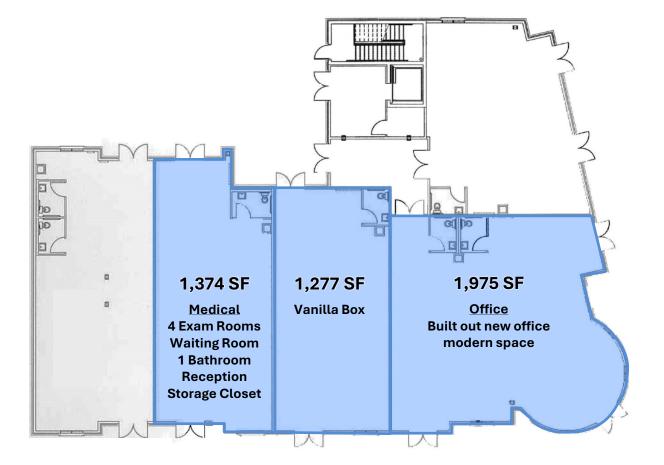

#### Available for Lease:

- 1<sup>st</sup> Floor Units
  - 1,975 SF Built Out Office
  - 1,374 SF Built Out Medical
  - 1,277 SF Vanilla Box
- Retail, Professional Office, Medical
- 35 Parking Spaces
- Upper Floors are Age Restricted
  Apartments 64+
- Easy Access to Rt. 1, I-295 and I-195
- Great Visibility on Business Route 1