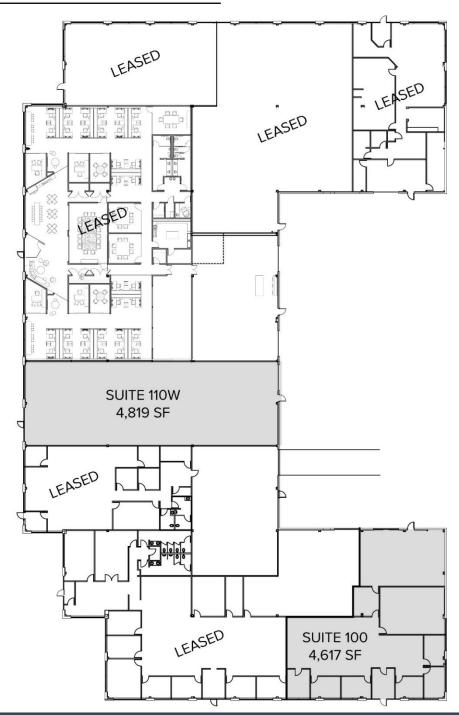

## 48325 - 48679 Alpha Drive - Wixom, Michigan Hi-Tech for Lease

| Address                  | Availa<br>ble<br>Sq. Ft. | Office<br>Sq. Ft. | NNN<br>Lease<br>Rate |
|--------------------------|--------------------------|-------------------|----------------------|
| 48679 Alpha - Suite 100  | 4,617                    | To Suit           | \$10.95/sf           |
| 48679 Alpha - Suite 110W | 4,819                    | To Suit           | \$8.25/sf            |