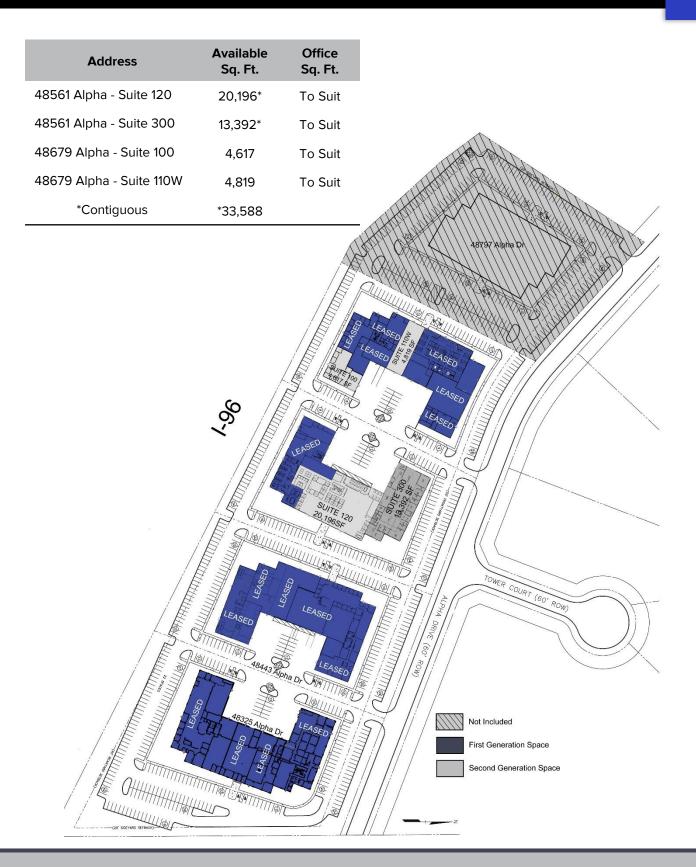

### **PROPERTY FEATURES**

- Up to 33,588 contiguous square feet available
  - 48561 Alpha Dr.: Suite 120 20,196 sf
  - 48561 Alpha Dr.: Suite 300 13,392 sf
  - 48679 Alpha Dr.: Suite 100 4,617 sf
  - 48679 Alpha Dr.: Suite 110W 4,819 sf
- Flexible designs allows for a variety of uses
- Situated in a beautiful campus-like setting with an abundance of parking close to each suite
- Immediately adjacent to major expressways
- Area amenities include hotels, banks, restaurants and gas stations
- Lease Rate: \$8.25 \$12.50/sq. ft. NNN

## 48325 - 48679 Alpha Drive - Wixom, Michigan Hi-Tech for Lease

| Address                 | Available<br>Sq. Ft. | Office<br>Sq. Ft. | NNN<br>Lease Rate |
|-------------------------|----------------------|-------------------|-------------------|
| 48561 Alpha - Suite 120 | 20,196*              | To Suit           | \$12.50/sf        |
| 48561 Alpha - Suite 300 | 13,392*              | To Suit           | \$12.25/sf        |
| *Contiguous             | *33,588              |                   |                   |

## 48325 - 48679 Alpha Drive - Wixom, Michigan Hi-Tech for Lease

| Address                  | Availa<br>ble<br>Sq. Ft. | Office<br>Sq. Ft. | NNN<br>Lease<br>Rate |
|--------------------------|--------------------------|-------------------|----------------------|
| 48679 Alpha - Suite 100  | 4,617                    | To Suit           | \$10.95/sf           |
| 48679 Alpha - Suite 110W | 4,819                    | To Suit           | \$8.25/sf            |