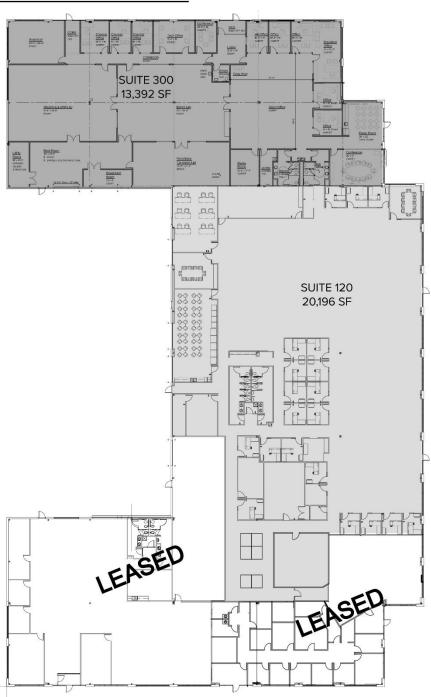

### **PROPERTY FEATURES**

- Up to 33,588 contiguous square feet available
  - 48561 Alpha Dr.: Suite 120 20,196 sf
  - 48561 Alpha Dr.: Suite 300 13,392 sf
  - 48679 Alpha Dr.: Suite 100 4,617 sf
  - 48679 Alpha Dr.: Suite 110W 4,819 sf
- Flexible designs allows for a variety of uses
- Situated in a beautiful campus-like setting with an abundance of parking close to each suite
- Immediately adjacent to major expressways
- Area amenities include hotels, banks, restaurants and gas stations
- Lease Rate: \$8.25 \$12.50/sq. ft. NNN

## 48325 - 48679 Alpha Drive - Wixom, Michigan Hi-Tech for Lease

| Address                 | Available<br>Sq. Ft. | Office<br>Sq. Ft. | NNN<br>Lease Rate |
|-------------------------|----------------------|-------------------|-------------------|
| 48561 Alpha - Suite 120 | 20,196*              | To Suit           | \$12.50/sf        |
| 48561 Alpha - Suite 300 | 13,392*              | To Suit           | \$12.25/sf        |
| *Contiguous             | *33,588              |                   |                   |