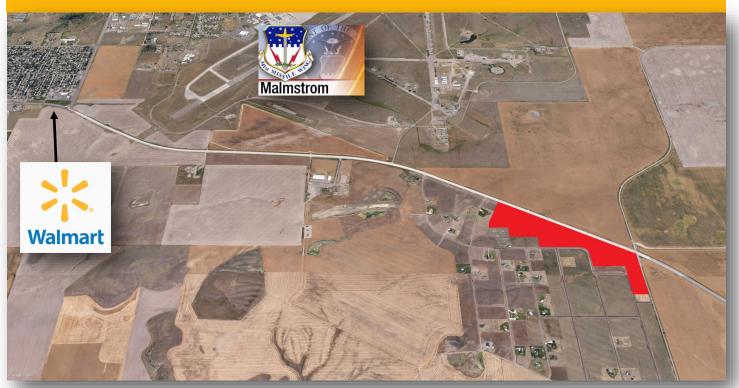

## 7 Lots for SALE

HWY 89 & Stockett Road—SE of MAFB

**Lot Prices Below** 

Purchase as group or individually

Just past new Walmart

Approx. 54.465 acres

## **FEATURES**

- Commercial zoned; ready to build; direct access to HWY 89; just minutes away from new Walmart and Malmstrom Air Force Base
- Lot 1: \$189,000 for 8.258 acres
- Lot 2: \$189,000 for 6.964 acres
- Lot 3: \$189,000 for 6.575 acres
- Lot 4: \$229,000 for 12.368 acres
- Lot 5: \$259,000 for 14.941 acres
- Lot 6: \$159,000 for 3.556 acres
  - Lot 7: \$129,000 for 1.803 acres