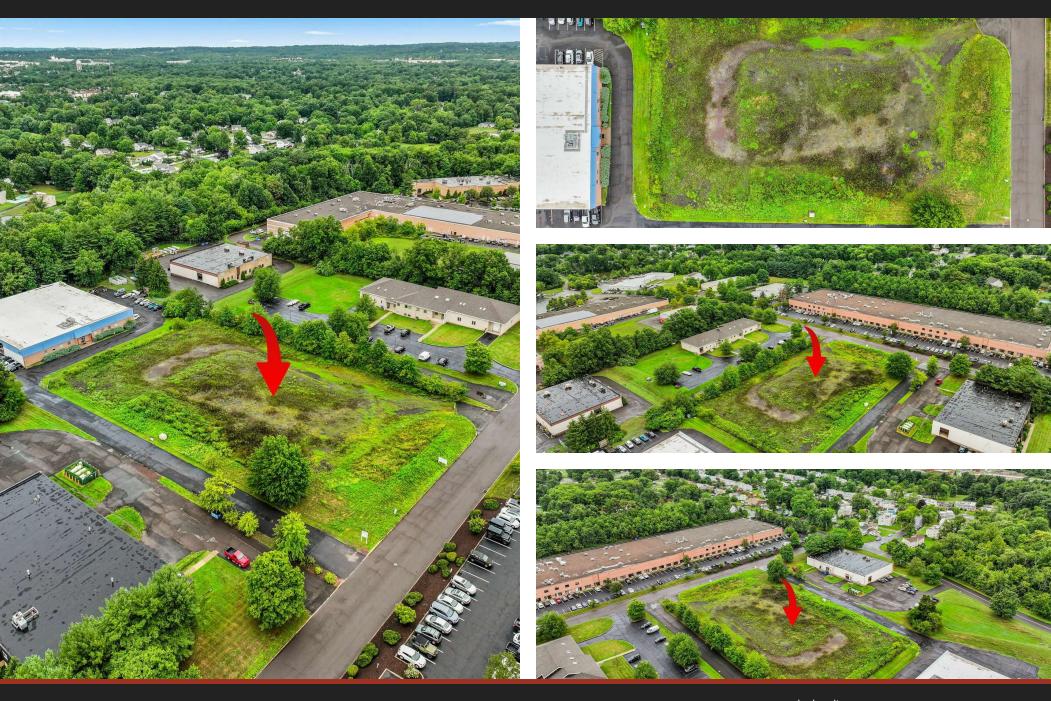

#### **PROPERTY DESCRIPTION**

Industrial land with preliminary final land development approval for a 20,000 SF building. Close proximity to I-476 and Rt 309. NPDES permit already in hand.

#### **PROPERTY HIGHLIGHTS**

- - Zoned for Light Industrial (LI) use
- - Ample space for manufacturing or warehouse facilities
- - Proximity to major transportation routes
- - Access to utilities and infrastructure
- - Potential for development or expansion
- - Strategic location in the Hatfield area
- - Opportunity for custom-built industrial facilities
- - Suitable for logistics and distribution operations