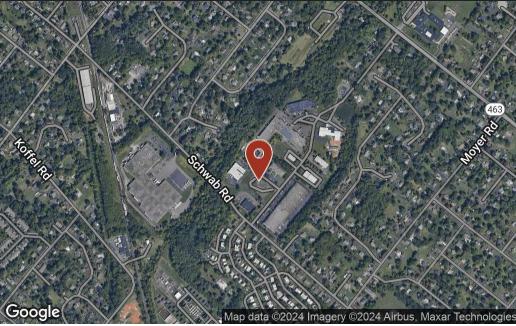

#### **PROPERTY DESCRIPTION**

Industrial land with preliminary final land development approval for a 20,000 SF building. Close proximity to I-476 and Rt 309. NPDES permit already in hand.

#### **PROPERTY HIGHLIGHTS**

- - Zoned for Light Industrial (LI) use
- - Ample space for manufacturing or warehouse facilities
- - Proximity to major transportation routes
- - Access to utilities and infrastructure
- - Potential for development or expansion
- - Strategic location in the Hatfield area
- - Opportunity for custom-built industrial facilities
- - Suitable for logistics and distribution operations