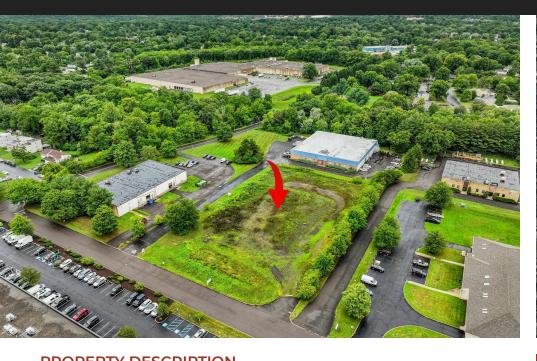

#### **PROPERTY DESCRIPTION**

Industrial land with preliminary final land development approval for a 20,000 SF building. Close proximity to I-476 and Rt 309. NPDES permit already in hand.

#### **PROPERTY HIGHLIGHTS**

- - Zoned for Light Industrial (LI) use
- - Ample space for manufacturing or warehouse facilities
- - Proximity to major transportation routes
- - Access to utilities and infrastructure
- - Potential for development or expansion
- - Strategic location in the Hatfield area
- - Opportunity for custom-built industrial facilities
- - Suitable for logistics and distribution operations