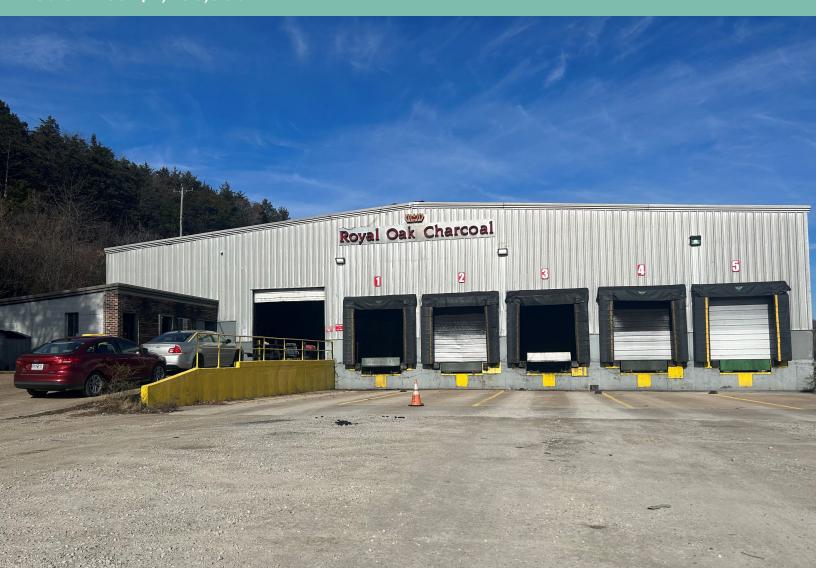

## 150 Royal Oak

Rail Served Industrial Building

150 Royal Oak Dr. Branson, MO 65616 www.cbre.com/stlouis

Sale Price: \$4,400,000

150 Royal Oak Dr. | Branson, MO 65616

## Site Details

- + Total SF: 220,000±SF
- + Total Acreage: 20.78 AC
- + Year Built: 1965 Expanded through 1990's
- + Clear Height: 20' (In Distribution Area)
- + Docks: 5 Truck Docks, 10± Rail Doors
- + Drive-Ins: 2 total
- + Office: 2,500 SF
- + Rail Carrier: Missouri & Northern Arkansas
- + Asking Price: \$4,400,000