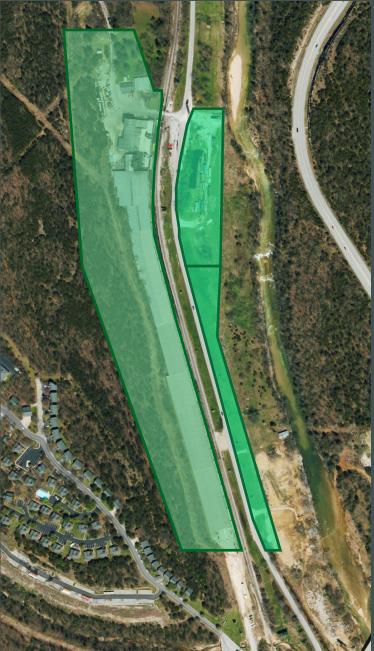

## Site Details

- + Total SF: 220,000±SF
- + Total Acreage: 20.78 AC
- + Year Built: 1965 Expanded through 1990's
- + Clear Height: 20' (In Distribution Area)
- + Docks: 5 Truck Docks, 10± Rail Doors
- + Drive-Ins: 2 total
- + Office: 2,500 SF
- + Rail Carrier: Missouri & Northern Arkansas
- + Asking Price: \$4,400,000