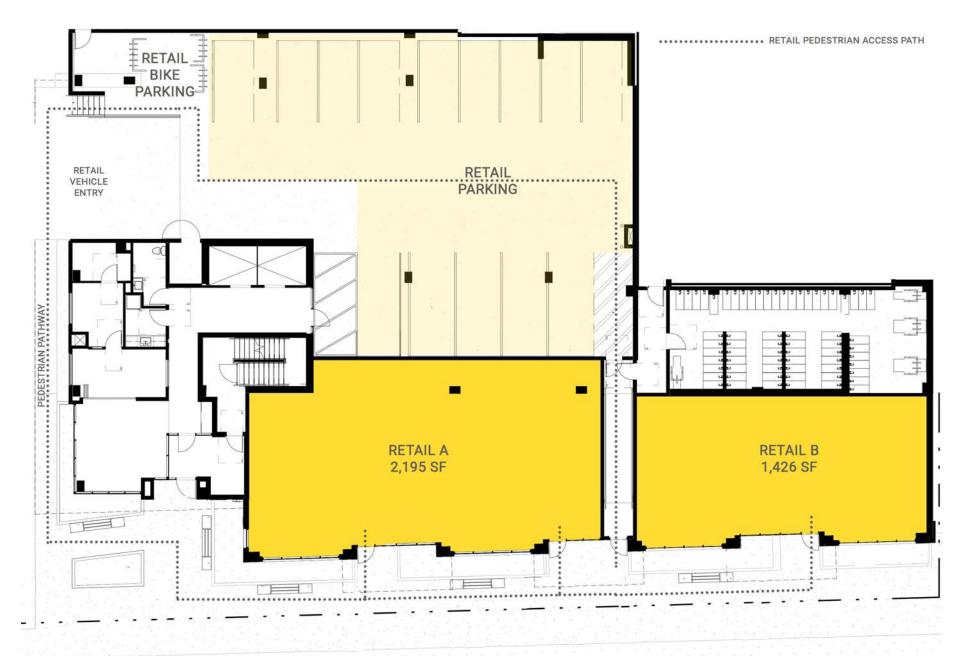

## 10712 5TH AVENUE NE:

RETAIL A 2,195 SF

RETAIL B 1,426 SF

- Contact Agent for Rates and Delivery Details
- · Retail Parking: Dedicated On-Grade Retail Parking
- Across 5th Avenue from Northgate Station with: Retail & Restaurants, 950,000 SF Class A Office Space, 1,000 Residential Units, Virginia Mason Franciscan Health Medical Pavilion, Kraken Community Iceplex & Team Store, Link Light Rail Station, 54,000 SF Dedicated Green Space, 340 Hotel Rooms between Two New Hotels