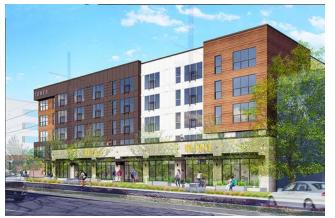

BALDWYN NORTHGATE - RETAIL

Adam Greenberg

**BALDWYN NORTHGATE** is located just east of Northgate Station and adjacent to the original Lane project. The property sits in the heart of North Seattle with a population of 500K± people and adjacent to the Maple Leaf, Green Lake, Greenwood, Roosevelt and Laurelhurst neighborhoods. Phase 2 features two retail commercial opportunities and over 235 market rate apartments while providing pedestrian walkways for cross-site traffic and a widened street sidewalk flanking the retail along 5th Avenue Northeast. The project has broken ground and construction is underway!

## 10712 5TH AVENUE NE:

RETAIL A 2,195 SF

RETAIL B 1,426 SF

- Contact Agent for Rates and Delivery Details
- · Retail Parking: Dedicated On-Grade Retail Parking
- Across 5th Avenue from Northgate Station with: Retail & Restaurants, 950,000 SF Class A Office Space, 1,000 Residential Units, Virginia Mason Franciscan Health Medical Pavilion, Kraken Community Iceplex & Team Store, Link Light Rail Station, 54,000 SF Dedicated Green Space, 340 Hotel Rooms between Two New Hotels