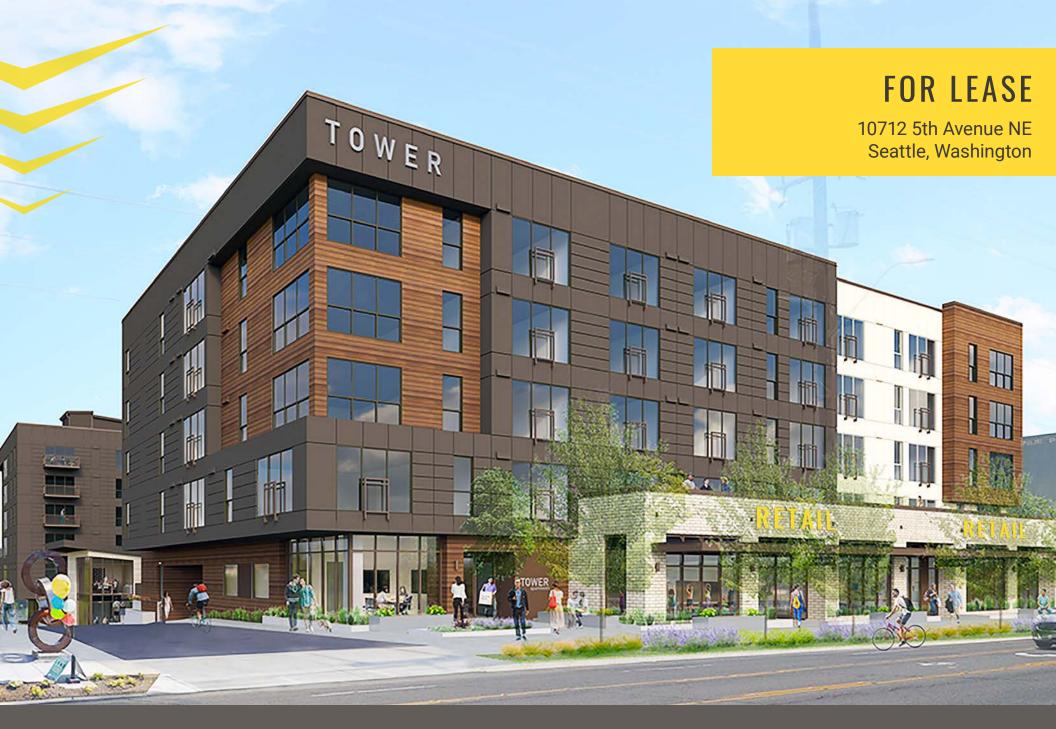

BALDWYN NORTHGATE - RETAIL

Adam Greenberg

**BALDWYN NORTHGATE** is located just east of Northgate Station and adjacent to the original Lane project. The property sits in the heart of North Seattle with a population of 500K± people and adjacent to the Maple Leaf, Green Lake, Greenwood, Roosevelt and Laurelhurst neighborhoods. Phase 2 features two retail commercial opportunities and over 235 market rate apartments while providing pedestrian walkways for cross-site traffic and a widened street sidewalk flanking the retail along 5th Avenue Northeast. The project has broken ground and construction is underway!

## 10712 5TH AVENUE NE:

RETAIL A 2,195 SF

RETAIL B 1,426 SF

- Contact Agent for Rates and Delivery Details
- · Retail Parking: Dedicated On-Grade Retail Parking
- Across 5th Avenue from Northgate Station with: Retail & Restaurants, 950,000 SF Class A Office Space, 1,000 Residential Units, Virginia Mason Franciscan Health Medical Pavilion, Kraken Community Iceplex & Team Store, Link Light Rail Station, 54,000 SF Dedicated Green Space, 340 Hotel Rooms between Two New Hotels