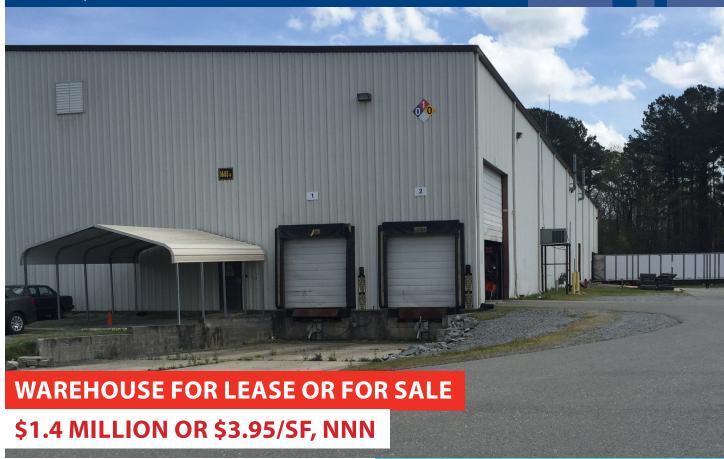

### Opportunity

Versatile manufacturing or distribution warehouse offering 44,520 square feet of space available for sale or lease in Smithfield. Building features five dock-high doors, two grade-level doors, wet sprinkler system, and a small office area. The building was built in 1998 and sits on 2.3 acres with close proximity to Interstate 95.

#### Available

Building Size44,520 sfOffice Size928 sfAcreage2.34 acresZoningB-3

Ceiling Height 24' to eave

**Construction** Steel frame — beam and column

**Lighting** Metal halide lighting

Dock-High Doors 5
Drive-In Doors 2

 Lease Rate
 \$3.95/sf, NNN

 Sale Price
 \$1,400,000

Justin Booth
Senior Vice President

919.866.4262

justin.booth@avisonyoung.com

5440 Wade Park Boulevard, Suite 200 Raleigh, NC 27607 | 919.785.3434 | avisonyoung.com