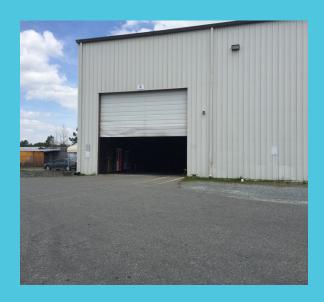

### Opportunity

Versatile manufacturing or distribution warehouse offering 44,520 square feet of space available for sale or lease in Smithfield. Building features five dock-high doors, two grade-level doors, wet sprinkler system, and a small office area. The building was built in 1998 and sits on 2.3 acres with close proximity to Interstate 95.

#### Available

Building Size44,520 sfOffice Size928 sfAcreage2.34 acresZoningB-3

Ceiling Height 24' to eave

**Construction** Steel frame — beam and column

**Lighting** Metal halide lighting

Dock-High Doors 5
Drive-In Doors 2