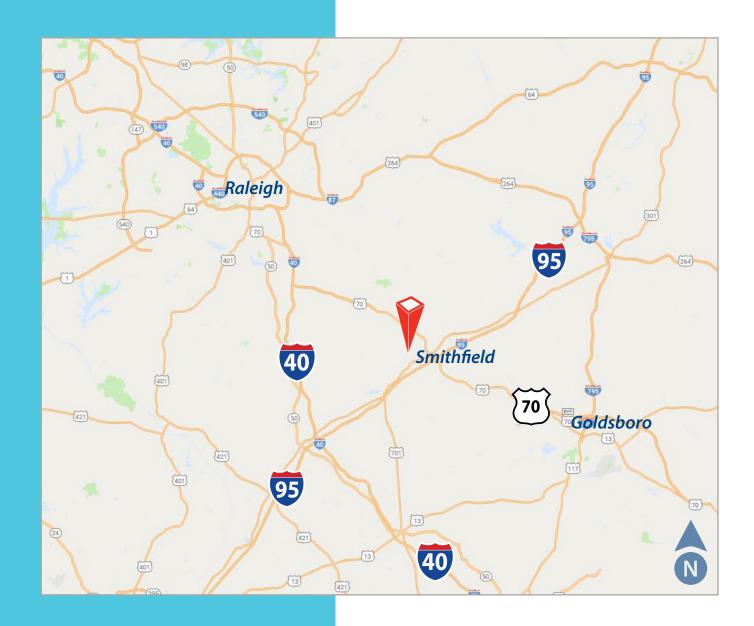

#### Location

This property is located approximately 1.5 miles away from Interstate 95 and 12.3 miles away from Interstate 40. Smithfield is located in the center of Johnston County in eastern North Carolina. It is approximately 30 miles southeast of Raleigh.