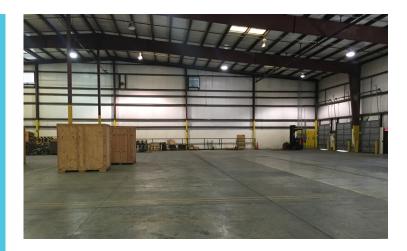

### Opportunity

Versatile manufacturing or distribution warehouse offering 44,520 square feet of space available for sale or lease in Smithfield. Building features five dock-high doors, two grade-level doors, wet sprinkler system, and a small office area. The building was built in 1998 and sits on 2.3 acres with close proximity to Interstate 95.

#### Available

Building Size44,520 sfOffice Size928 sfAcreage2.34 acresZoningB-3

Ceiling Height 24' to eave

**Construction** Steel frame — beam and column

**Lighting** Metal halide lighting

Dock-High Doors 5
Drive-In Doors 2

Gas-pack heaters in warehouse

Power 4 panels total:

• 3 panels providing 200 AMP 120/240 V,

single-phase

• 1 panel providing 400 AMP 240/600 V,

three-phase

**Utilities** City water, sewer and electrical

Year Built 1998