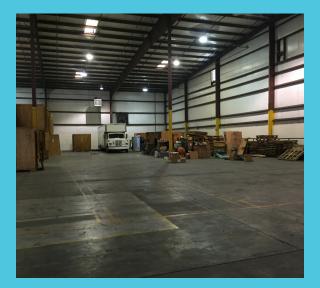

### Opportunity

Versatile manufacturing or distribution warehouse offering 44,520 square feet of space available for sale or lease in Smithfield. Building features five dock-high doors, two grade-level doors, wet sprinkler system, and a small office area. The building was built in 1998 and sits on 2.3 acres with close proximity to Interstate 95.

#### Available

Building Size44,520 sfOffice Size928 sfAcreage2.34 acresZoningB-3

Ceiling Height 24' to eave

**Construction** Steel frame — beam and column

**Lighting** Metal halide lighting

Dock-High Doors 5
Drive-In Doors 2

Gas-pack heaters in warehouse

Power 4 panels total:

• 3 panels providing 200 AMP 120/240 V,

single-phase

• 1 panel providing 400 AMP 240/600 V,

three-phase

**Utilities** City water, sewer and electrical

Year Built 1998