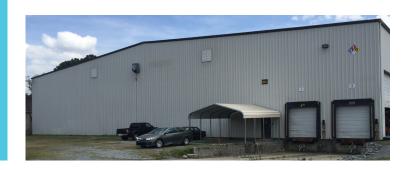

### Opportunity

Versatile manufacturing or distribution warehouse offering 44,520 square feet of space available for sale or lease in Smithfield. Building features five dock-high doors, two grade-level doors, wet sprinkler system, and a small office area. The building was built in 1998 and sits on 2.3 acres with close proximity to Interstate 95.

#### Available

Building Size44,520 sfOffice Size928 sfAcreage2.34 acresZoningB-3

Ceiling Height 24' to eave

**Construction** Steel frame — beam and column

**Lighting** Metal halide lighting

Dock-High Doors 5
Drive-In Doors 2

Gas-pack heaters in warehouse

Power 4 panels total:

• 3 panels providing 200 AMP 120/240 V,

single-phase

• 1 panel providing 400 AMP 240/600 V,

three-phase

**Utilities** City water, sewer and electrical

Year Built 1998