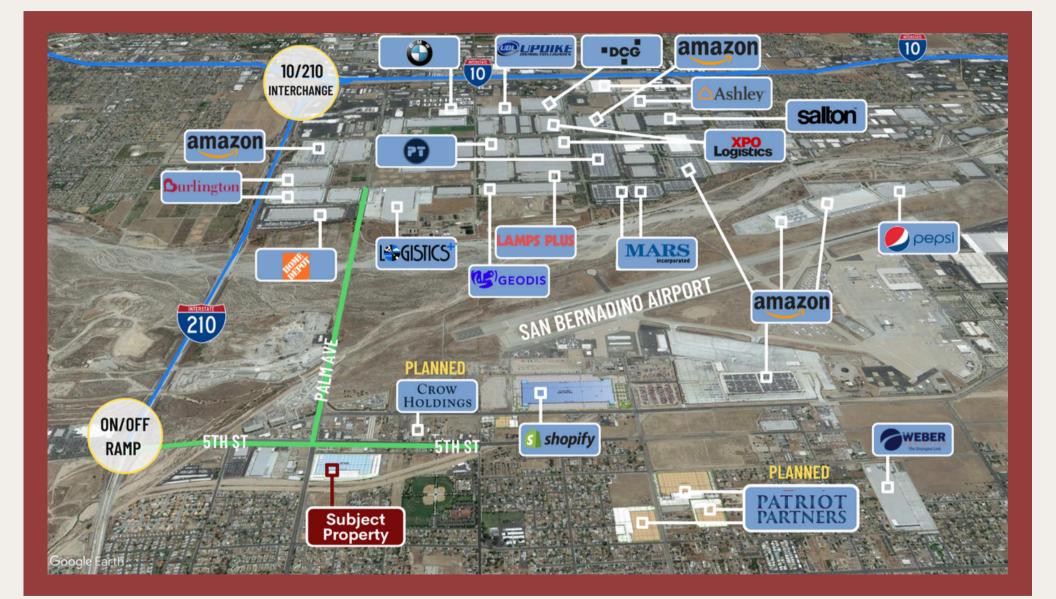

**PROPERTY HIGHLIGHTS**

- 284,917 SF
- 3,264 SF OF GL OFFICE SPACE AND 3,000 SF OF MEZZANINE
- 30 DOCK HIGH DOORS
- 2 GROUND LEVEL DOORS
- 185' TRUCK COURT
- 47 TRAILER PARKING STALLS
- SECURED AND PAVED TRUCK COURT
- CLEAR HEIGHT: 36'
- TYPICAL BAY SPACING: 56' X 60'
- ESFR SPRINKLERS
- CLOSE PROXIMITY TO THE 10 & 215 FREEWAYS
- BUILD SPEC OFFICE WITH DOCK PACKAGES ON 10 DOCK HIGH DOORS





No warranty or representation is made to the accuracy of the conceptual racking plan or rendering racking plan. No liability of any kind is to be imposed on the broker or owner herein and shall not be held responsible for any decisions made based on such information.

# **LOCATION MAP**



1 MILE San Bernardino Int'l Airport 21 MILES Ontario Int'l Airport

63 MILES Ports of LB/LA

## **TENANT MAP**



# **NWC OF MEINES ST & PALM AVE**

Highland, CA | ± 284,917 SF Available for Lease or Build to Suit



## FOR MORE INFORMATION, CONTACT:

### **AUSTIN HILL**

DRE # 01921364 909.373.2732 ahill@lee-assoc.com

### TYLER PLATA

DRE # 02083579 909.373.2948 tplata@lee-assoc.com

#### **HOLDEN EDMONDSON**

DRE # 02124931 909.373.2916 hedmondson@lee-assoc.com



COMMERCIAL REAL ESTATE SERVICES