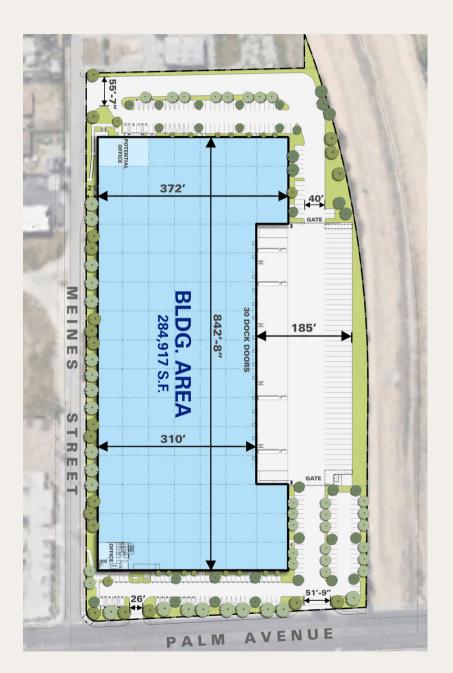

# **PROPERTY HIGHLIGHTS**

- 284,917 SF
- 3,264 SF OF GL OFFICE SPACE AND 3,000 SF OF MEZZANINE
- 30 DOCK HIGH DOORS
- 2 GROUND LEVEL DOORS
- 185' TRUCK COURT
- 47 TRAILER PARKING STALLS
- SECURED AND PAVED TRUCK COURT
- CLEAR HEIGHT: 36'
- TYPICAL BAY SPACING: 56' X 60'
- ESFR SPRINKLERS
- CLOSE PROXIMITY TO THE 10 & 215 FREEWAYS
- BUILD SPEC OFFICE WITH DOCK PACKAGES ON 10 DOCK HIGH DOORS