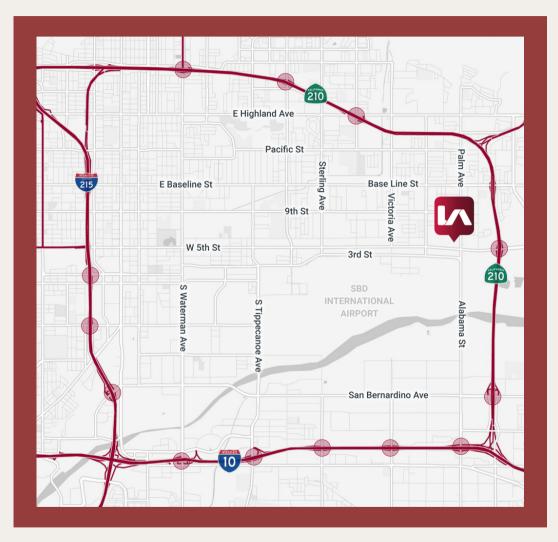

# **LOCATION MAP**

1 MILE San Bernardino Int'l Airport 21 MILES Ontario Int'l Airport

63 MILES Ports of LB/LA