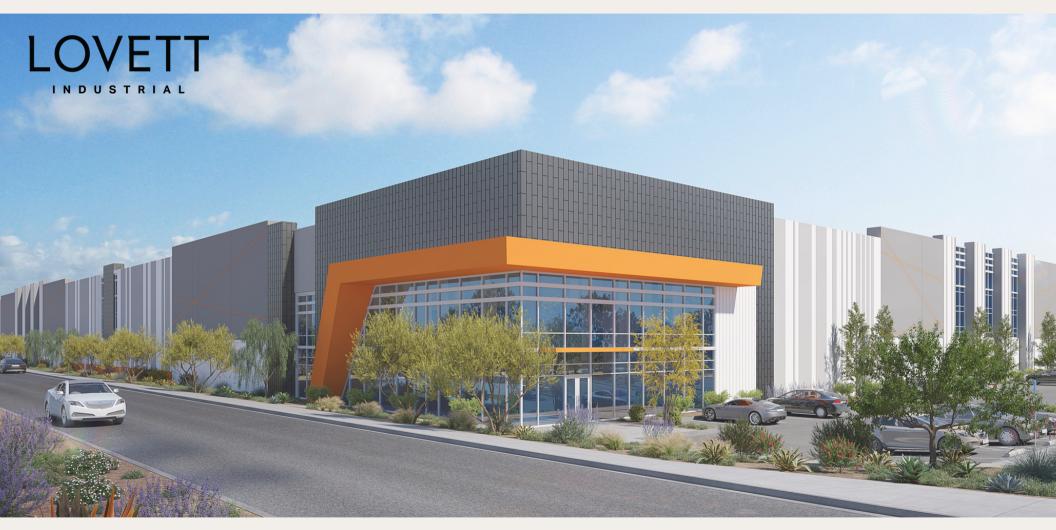

# **NWC OF MEINES ST & PALM AVE**

Highland, CA | ± 284,917 SF Available for Lease or Build to Suit

# **PROPERTY HIGHLIGHTS**

- 284,917 SF
- 3,264 SF OF GL OFFICE SPACE AND 3,000 SF OF MEZZANINE
- 30 DOCK HIGH DOORS
- 2 GROUND LEVEL DOORS
- 185' TRUCK COURT
- 47 TRAILER PARKING STALLS
- SECURED AND PAVED TRUCK COURT
- CLEAR HEIGHT: 36'
- TYPICAL BAY SPACING: 56' X 60'
- ESFR SPRINKLERS
- CLOSE PROXIMITY TO THE 10 & 215 FREEWAYS
- BUILD SPEC OFFICE WITH DOCK PACKAGES ON 10 DOCK HIGH DOORS