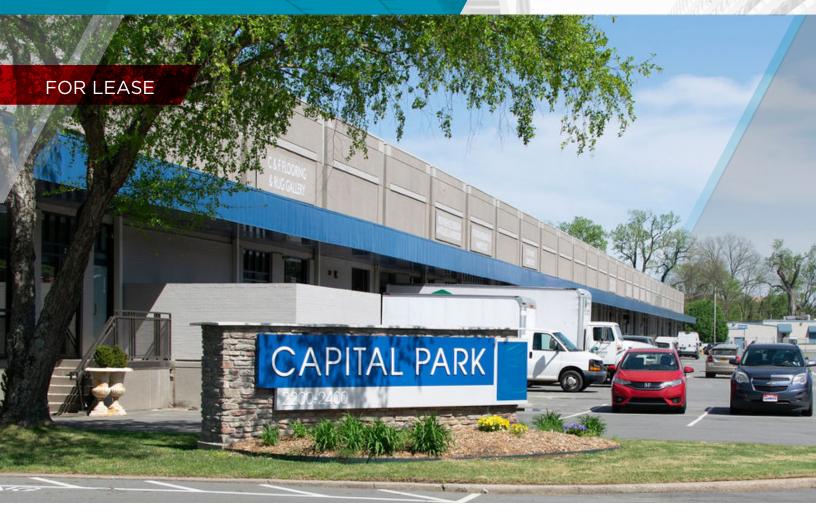

## Capital Park

2400 Cantrell Road | Little Rock, AR 72202

### PROPERTY HIGHLIGHTS

- 7,500 SF Available
- Lease Rate: \$6.00/SF NNN
- Units have front and back loading docks
- 20' clear heights
- · All units are sprinkled
- All bays are 150' deep
- Great flex space with direct visibility from Cantrell Road