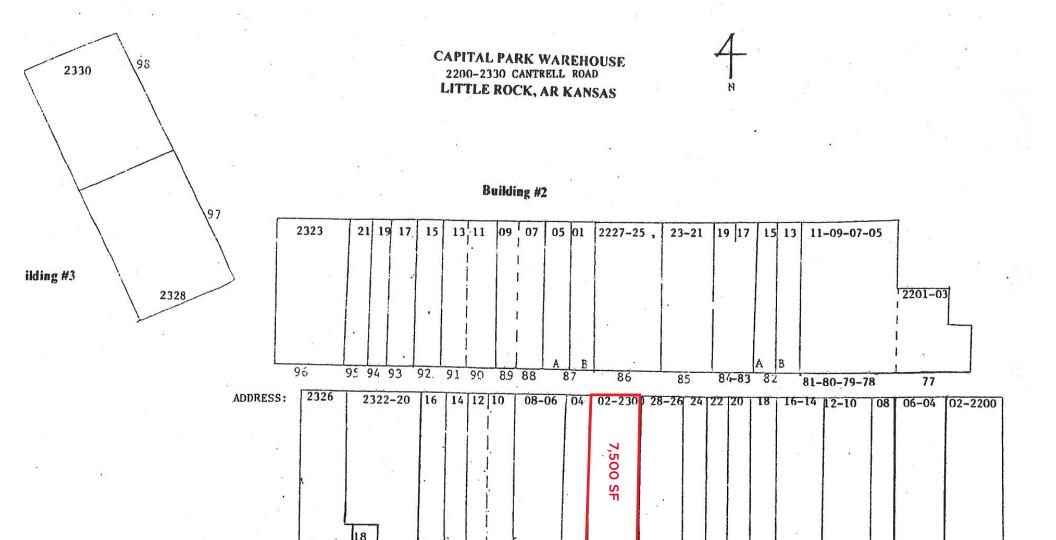

### PROPERTY HIGHLIGHTS

- 7,500 SF Available
- Lease Rate: \$6.00/SF NNN
- Units have front and back loading docks
- 20' clear heights
- · All units are sprinkled
- All bays are 150' deep
- Great flex space with direct visibility from Cantrell Road