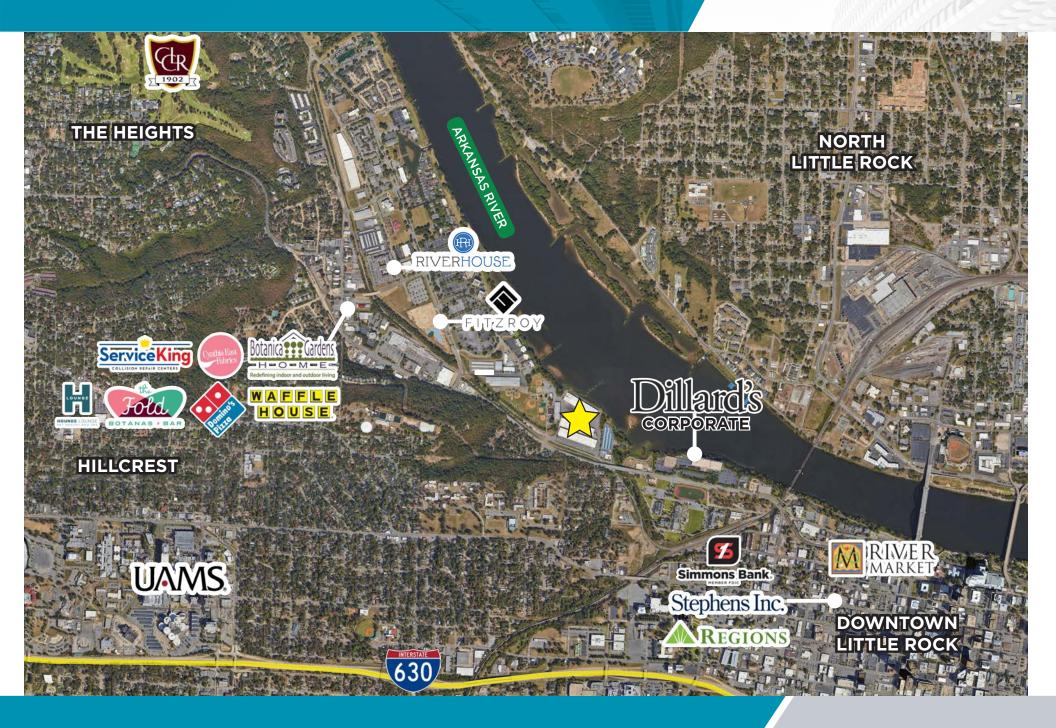

## Capital Park

2400 Cantrell Road | Little Rock, AR 72202







### PROPERTY HIGHLIGHTS

- 7,500 SF Available
- Lease Rate: \$6.00/SF NNN
- Units have front and back loading docks
- 20' clear heights
- · All units are sprinkled
- All bays are 150' deep
- Great flex space with direct visibility from Cantrell Road

# FOR MORE INFORMATION PLEASE CONTACT:

### **RYAN GIBSON**

rgibson@sagepartners.com 501 680 6119

#### **ROSE KLINE**

rkline@sagepartners.com 817 965 1225

501 716 5511 sagepartners.com

<sup>\*</sup>information deemed reliable but not guaranteed

KEY NO:



76A 76B

76





67

Building #1

68

70

69.

71 72 73 74

62.63 64 65