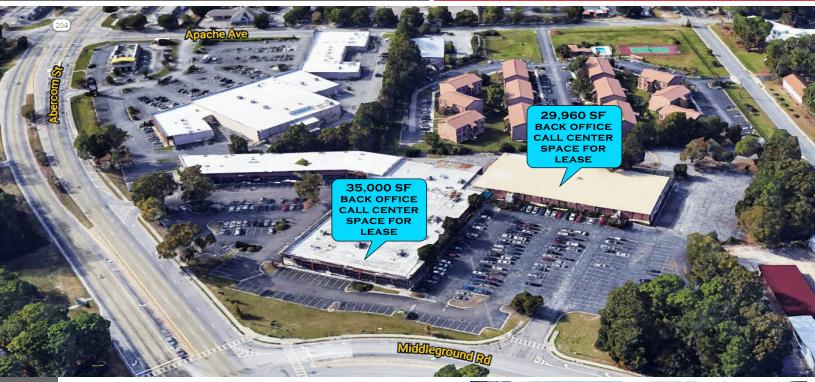

## 5,000 SF to 35,000 SF Retail • Back office • Call Center Space

# Savannah Crossings II

# 13051 Abercorn Street Savannah, GA 31419

## **Property Features**

- Two large former call center spaces 29,960 SF and 35,000 SF (divisible) at reduced rental rate
- Center located directly across the street from
  Georgia Southern University's Armstrong Campus
- Generous rent concession being offered by Landlord
- Low CAM
- Flexible deal structures creative Landlord
- In the Federal Empowerment Zone

| AVAILABLE SF: | 5,000 SF to 35,000 SF |
|---------------|-----------------------|
| ZONING        | PBC                   |