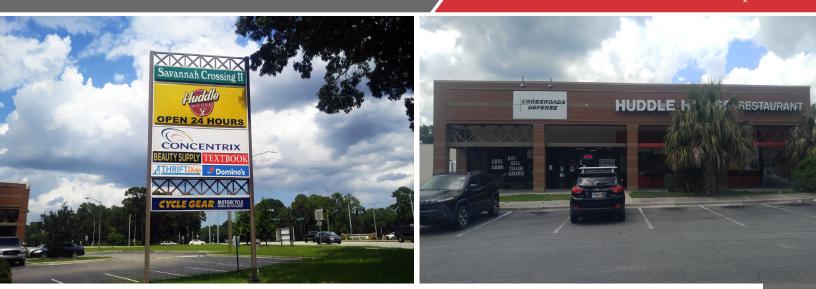

# Savannah Crossings II

## **Property Features**

- Two large former call center spaces 29,960 SF and 35,000 SF (divisible) at reduced rental rate
- Center located directly across the street from
  Georgia Southern University's Armstrong Campus
- Generous rent concession being offered by Landlord
- Low CAM
- Flexible deal structures creative Landlord
- In the Federal Empowerment Zone

# **Location Advantages**

- Directly across from Georgia Southern's Armstrong Campus
- Easy access to Truman Pkwy, Coastal and Veteran's Highways and I-95
- Traffic counts average 40,000 per day