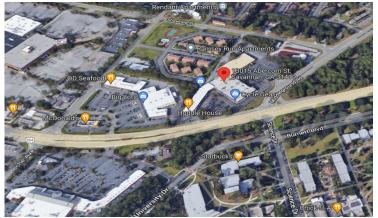

# 13051 Abercorn Street Savannah, GA 31419

# **Location Advantages**

- Directly across from Georgia Southern's Armstrong Campus
- Easy access to Truman Pkwy, Coastal and Veteran's Highways and I-95
- Traffic counts average 40,000 per day