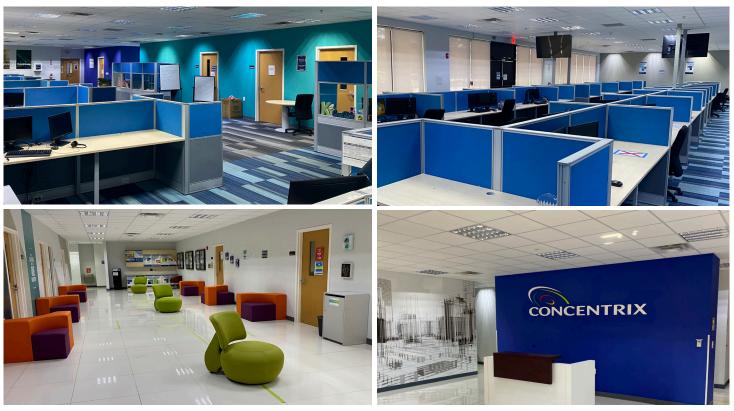

## **Property Features**

- Two large former call center spaces 29,960 SF and 35,000 SF (divisible) at reduced rental rate
- Center located directly across the street from
  Georgia Southern University's Armstrong Campus
- Generous rent concession being offered by Landlord
- Low CAM
- Flexible deal structures creative Landlord
- In the Federal Empowerment Zone