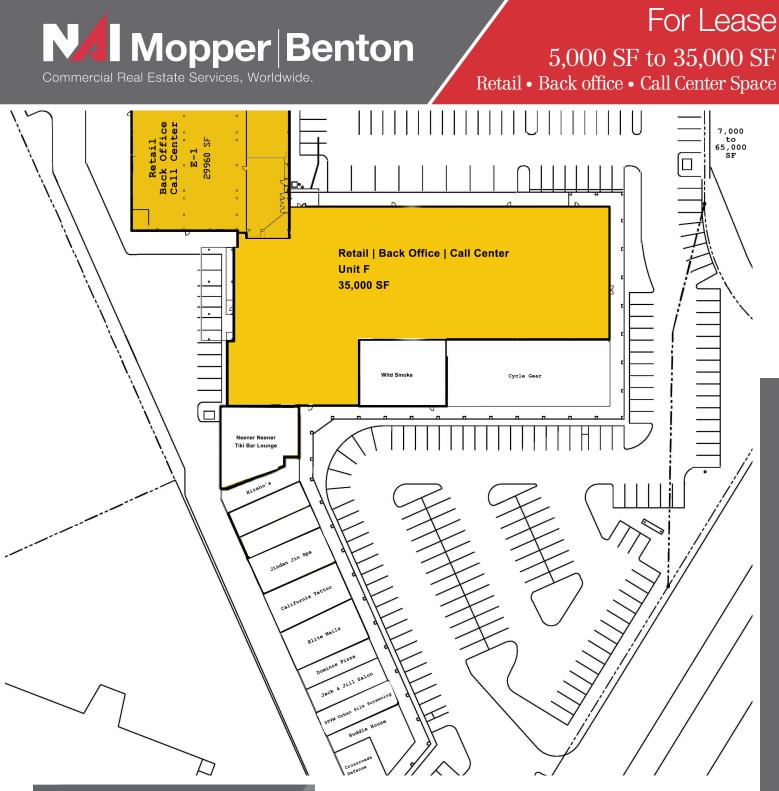

## 5,000 SF to 35,000 SF Retail • Back office • Call Center Space

## **Property Features**

- Two large former call center spaces 29,960 SF and 35,000 SF (divisible) at reduced rental rate
- Center located directly across the street from
  Georgia Southern University's Armstrong Campus
- Generous rent concession being offered by Landlord
- Low CAM
- Flexible deal structures creative Landlord
- In the Federal Empowerment Zone

| AVAILABLE SF: | 5,000 SF to 35,000 SF |
|---------------|-----------------------|
| ZONING        | PBC                   |