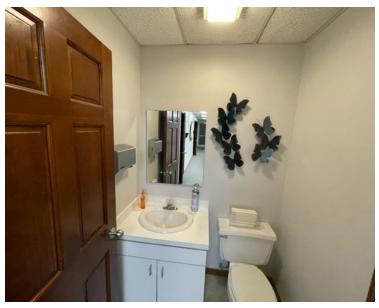

### Fact Sheet

| Price:          | \$139,900                            |
|-----------------|--------------------------------------|
| County:         | Montgomery                           |
| City:           | Miami Township                       |
| Size:           | 1185 SF Plus 273 SF of Waiting Area* |
| Lot Size:       | .99 Acres                            |
| Year Built:     | 1988 Renovated 2018                  |
| Parking Spaces: | 50+                                  |
| Roof:           | Metal                                |
| Condo Fee:      | \$328/Month                          |
| Ceiling Height: | 9 Foot                               |
| Heating:        | Gas F/A                              |
| Cooling:        | Central Multiple Units in this Suite |
| Electric:       | 200 Amp 1Ph                          |
| Baths:          | 2 in Suite Plus 2 in Waiting Area    |
| Property Taxes: | \$3,763.62                           |