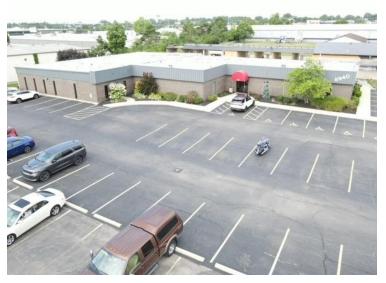

### Fact Sheet

| Price:          | \$139,900                            |
|-----------------|--------------------------------------|
| County:         | Montgomery                           |
| City:           | Miami Township                       |
| Size:           | 1185 SF Plus 273 SF of Waiting Area* |
| Lot Size:       | .99 Acres                            |
| Year Built:     | 1988 Renovated 2018                  |
| Parking Spaces: | 50+                                  |
| Roof:           | Metal                                |
| Condo Fee:      | \$328/Month                          |
| Ceiling Height: | 9 Foot                               |
| Heating:        | Gas F/A                              |
| Cooling:        | Central Multiple Units in this Suite |
| Electric:       | 200 Amp 1Ph                          |
| Baths:          | 2 in Suite Plus 2 in Waiting Area    |
| Property Taxes: | \$3,763.62                           |

#### **Property Description:**

Π

Commercial condo located in a 12,000 SF Building with 3 other units. Currently leased to a tattoo parlor offering a 9% return on investment each year, with lease terminating in April of 2026 at the earliest. Features such as no local earnings tax and Dayton Mall nearby, make this location desirable to both buyers and tenants.