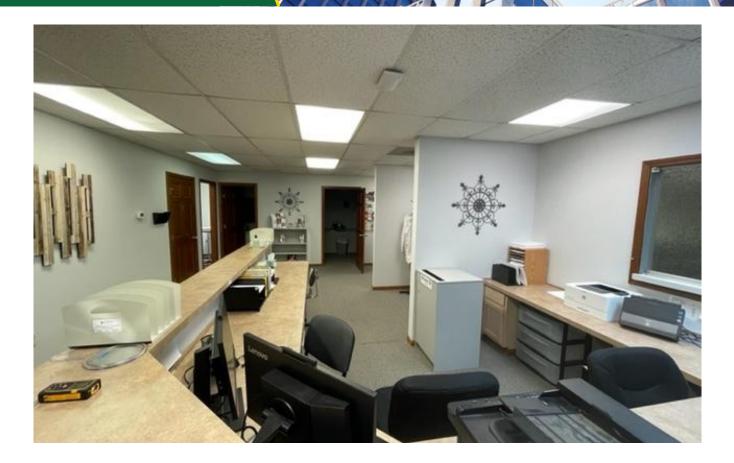

### **PROPERTY FEATURES:**

- 1,315 Gross SF\*
- 2 In Suite Baths
- 4-5 Wet Exam Rooms, Private Office, and Large General Work Area
  - No Local Earnings Tax

Π

Π

Commercial Investment CRE David Nianouris O: 937-431-6489 C: 937-477-1106 Davidnianouris@howardhanna.com dnianouris@gmail.com

### Fact Sheet

| Price:          | \$139,900                            |
|-----------------|--------------------------------------|
| County:         | Montgomery                           |
| City:           | Miami Township                       |
| Size:           | 1185 SF Plus 273 SF of Waiting Area* |
| Lot Size:       | .99 Acres                            |
| Year Built:     | 1988 Renovated 2018                  |
| Parking Spaces: | 50+                                  |
| Roof:           | Metal                                |
| Condo Fee:      | \$328/Month                          |
| Ceiling Height: | 9 Foot                               |
| Heating:        | Gas F/A                              |
| Cooling:        | Central Multiple Units in this Suite |
| Electric:       | 200 Amp 1Ph                          |
| Baths:          | 2 in Suite Plus 2 in Waiting Area    |
| Property Taxes: | \$3,763.62                           |