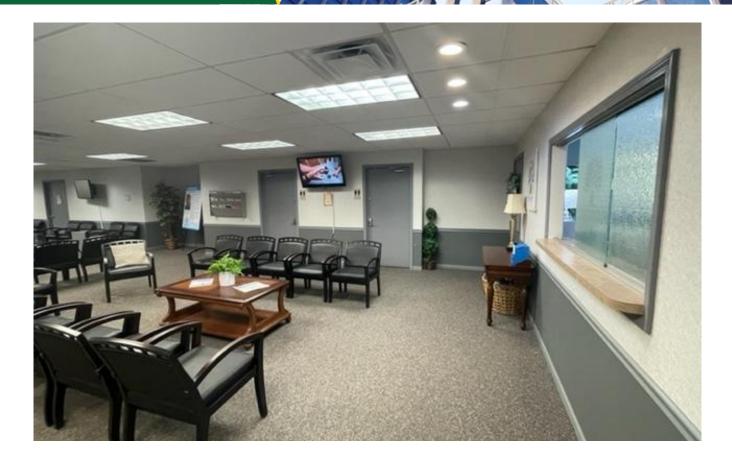

### **PROPERTY FEATURES:**

- 1,315 Gross SF\*
- 2 In Suite Baths
- 4-5 Wet Exam Rooms, Private Office, and Large General Work Area
  - No Local Earnings Tax

Π

Π

Commercial Investment CRE David Nianouris O: 937-431-6489 C: 937-477-1106 Davidnianouris@howardhanna.com dnianouris@gmail.com

### Fact Sheet

| Price:          | \$139,900                            |
|-----------------|--------------------------------------|
| County:         | Montgomery                           |
| City:           | Miami Township                       |
| Size:           | 1185 SF Plus 273 SF of Waiting Area* |
| Lot Size:       | .99 Acres                            |
| Year Built:     | 1988 Renovated 2018                  |
| Parking Spaces: | 50+                                  |
| Roof:           | Metal                                |
| Condo Fee:      | \$328/Month                          |
| Ceiling Height: | 9 Foot                               |
| Heating:        | Gas F/A                              |
| Cooling:        | Central Multiple Units in this Suite |
| Electric:       | 200 Amp 1Ph                          |
| Baths:          | 2 in Suite Plus 2 in Waiting Area    |
| Property Taxes: | \$3,763.62                           |