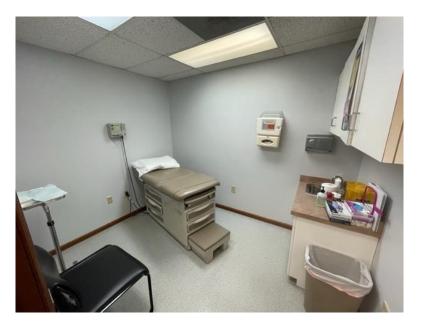

### **PROPERTY FEATURES:**

- 1,315 Gross SF\*
- 2 In Suite Baths
- 4-5 Wet Exam Rooms, Private Office, and Large General Work Area
  - No Local Earnings Tax

Π

Π

Commercial Investment CRE David Nianouris O: 937-431-6489 C: 937-477-1106 Davidnianouris@howardhanna.com dnianouris@gmail.com

### Fact Sheet

| Price:          | \$139,900                            |
|-----------------|--------------------------------------|
| County:         | Montgomery                           |
| City:           | Miami Township                       |
| Size:           | 1185 SF Plus 273 SF of Waiting Area* |
| Lot Size:       | .99 Acres                            |
| Year Built:     | 1988 Renovated 2018                  |
| Parking Spaces: | 50+                                  |
| Roof:           | Metal                                |
| Condo Fee:      | \$328/Month                          |
| Ceiling Height: | 9 Foot                               |
| Heating:        | Gas F/A                              |
| Cooling:        | Central Multiple Units in this Suite |
| Electric:       | 200 Amp 1Ph                          |
| Baths:          | 2 in Suite Plus 2 in Waiting Area    |
| Property Taxes: | \$3,763.62                           |