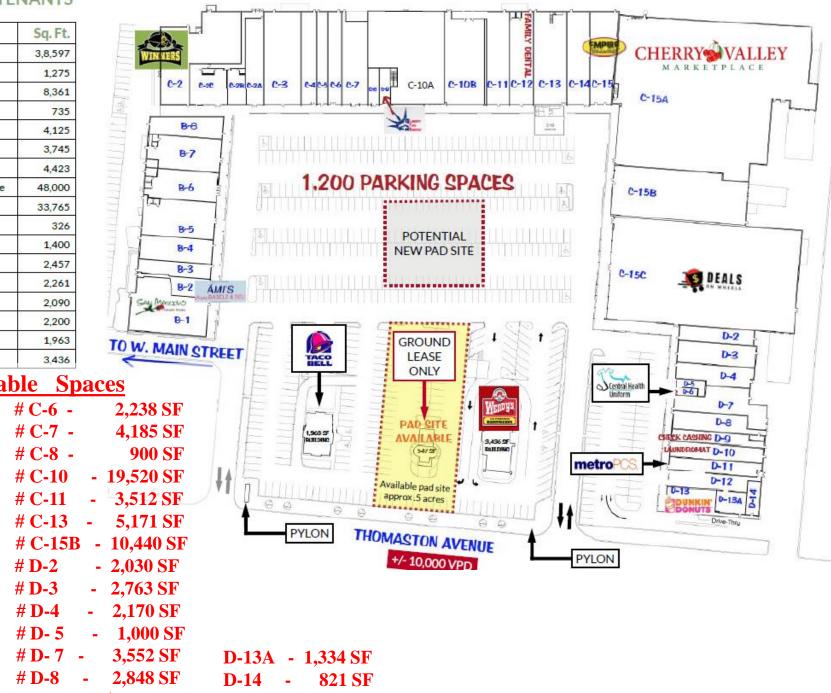

## SHOPPING CENTER TENANTS

| #     | TENANT                    | Sq. Ft. |
|-------|---------------------------|---------|
| B-1   | San Marino's Restaurant   | 3,8,597 |
| B-2   | Ami's Bagels & Deli       | 1,275   |
| C-2   | Winners                   | 8,361   |
| C-9   | Liberty Tax               | 735     |
| C-12  | Family Dental             | 4,125   |
| C-14  | Cloud Zone Tobacco        | 3,745   |
| C-15  | Empire Wine & Liquor      | 4,423   |
| C-15A | Cherry Valley Marketplace | 48,000  |
| C-15C | Deals on Wheels           | 33,765  |
| D-6   | Central Uniform           | 326     |
| D-9   | Check Cashing             | 1,400   |
| D-10  | Laundromat                | 2,457   |
| D-11  | Metro PCS                 | 2,261   |
| D-12  | Cherrons Beauty           | 2,090   |
| D-13  | Dunkin Donuts             | 2,200   |
| PAD   | Taco Bell                 | 1,963   |
| PAD   | Wendys                    | 3,436   |

**# B-3 - 1,911 SF** 

**#B-4 - 1,732 SF** 

#B-5 - 3,875 SF

**#B-6 - 4.378 SF** 

**#B-7 - 4,378 SF** 

**#B-8 - 2,886 SF** 

# C-2C - 7,081 SF

# C-2B - 1,056 SF

# C-2A - 3,264 SF

# C-3 - 6,068 SF

# C-4 - 2,984 SF

# C-5 - 2,487 SF

**\$14- \$16 NNN** (Nets Estimated **\$4.50**)

THE INFORMATION FURNISHED IS FROM SOURCES DEEMED RELIABLE AND IS SUBJECT TO ERRORS, OMMISSIONS, CHANGE OF OTHER TERMS OF CONDITIONS WITHOUT NOTICE. NO WARRANTY OR REPRESENTATION, EXPRESS OR IMPLIED, IS MADE AS TO THE ACCURACY OF THE INFORMATION CONTAINED HEREIN.