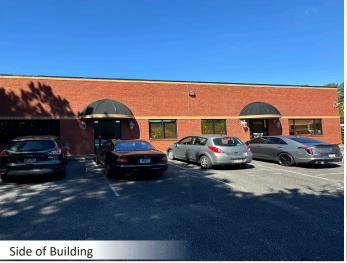

313 Swanson Drive is a solid, all-brick, ±5,700 SF office **property** located in the Swanson Business Park near the intersection of Hwy 316 and Buford Drive (Hwy 20) in Lawrenceville available for sale or lease. The current tenant, Healthcare Professional Services Inc., has occupied the building since its construction in 2003. Property includes 25+ parking spaces, monument signage and a LM (Light **Industrial**) zoning allowing for a variety of uses.