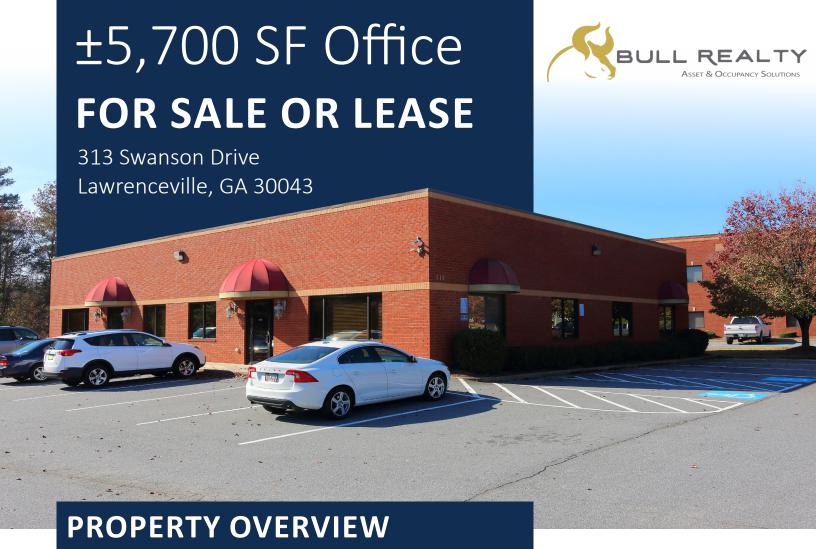

313 Swanson Drive is a solid, all-brick, ±5,700 SF office **property** located in the Swanson Business Park near the intersection of Hwy 316 and Buford Drive (Hwy 20) in Lawrenceville available for sale or lease. The current tenant, Healthcare Professional Services Inc., has occupied the building since its construction in 2003. Property includes 25+ parking spaces, monument signage and a LM (Light **Industrial**) zoning allowing for a variety of uses.

## ±5,700 SF Office **FOR SALE OR LEASE**

313 Swanson Drive, Lawrenceville, GA 30043

DARRELL CHAPMAN
Partner, Bull Realty
Commercial Real Estate Advisor
404-876-1640 x114
Darrell@BullRealty.com