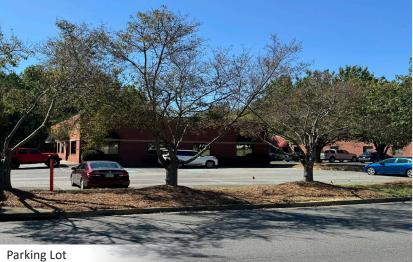

313 Swanson Drive is a solid, all-brick, ±5,700 SF office **property** located in the Swanson Business Park near the intersection of Hwy 316 and Buford Drive (Hwy 20) in Lawrenceville available for sale or lease. The current tenant, Healthcare Professional Services Inc., has occupied the building since its construction in 2003. Property includes 25+ parking spaces, monument signage and a LM (Light **Industrial**) zoning allowing for a variety of uses.