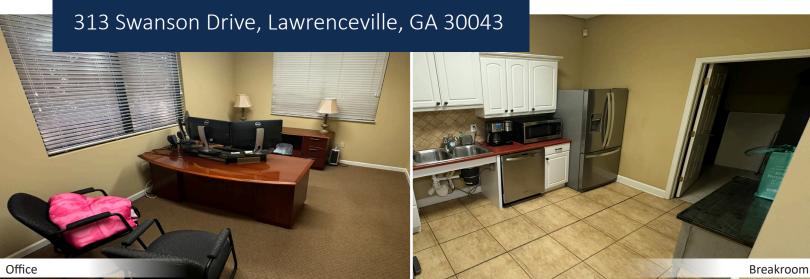

313 Swanson Drive is a solid, all-brick, ±5,700 SF office **property** located in the Swanson Business Park near the intersection of Hwy 316 and Buford Drive (Hwy 20) in Lawrenceville available for sale or lease. The current tenant, Healthcare Professional Services Inc., has occupied the building since its construction in 2003. Property includes 25+ parking spaces, monument signage and a LM (Light **Industrial**) zoning allowing for a variety of uses.