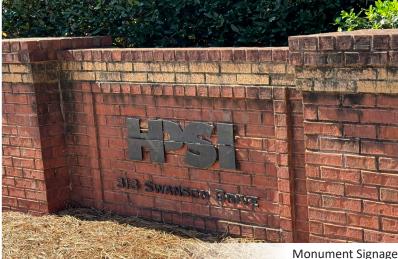

313 Swanson Drive is a solid, all-brick, ±5,700 SF office **property** located in the Swanson Business Park near the intersection of Hwy 316 and Buford Drive (Hwy 20) in Lawrenceville available for sale or lease. The current tenant, Healthcare Professional Services Inc., has occupied the building since its construction in 2003. Property includes 25+ parking spaces, monument signage and a LM (Light **Industrial**) zoning allowing for a variety of uses.