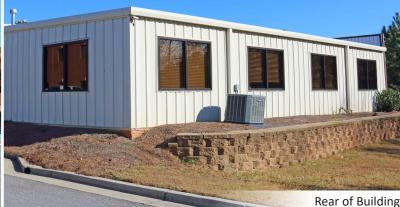

313 Swanson Drive is a solid, all-brick, ±5,700 SF office **property** located in the Swanson Business Park near the intersection of Hwy 316 and Buford Drive (Hwy 20) in Lawrenceville available for sale or lease. The current tenant, Healthcare Professional Services Inc., has occupied the building since its construction in 2003. Property includes 25+ parking spaces, monument signage and a LM (Light **Industrial**) zoning allowing for a variety of uses.