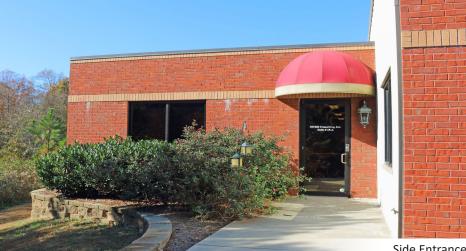

313 Swanson Drive is a solid, all-brick, ±5,700 SF office **property** located in the Swanson Business Park near the intersection of Hwy 316 and Buford Drive (Hwy 20) in Lawrenceville available for sale or lease. The current tenant, Healthcare Professional Services Inc., has occupied the building since its construction in 2003. Property includes 25+ parking spaces, monument signage and a LM (Light **Industrial**) zoning allowing for a variety of uses.