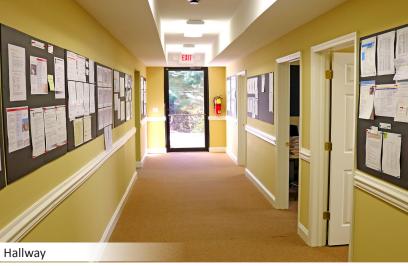

313 Swanson Drive is a solid, all-brick, ±5,700 SF office **property** located in the Swanson Business Park near the intersection of Hwy 316 and Buford Drive (Hwy 20) in Lawrenceville available for sale or lease. The current tenant, Healthcare Professional Services Inc., has occupied the building since its construction in 2003. Property includes 25+ parking spaces, monument signage and a LM (Light **Industrial**) zoning allowing for a variety of uses.