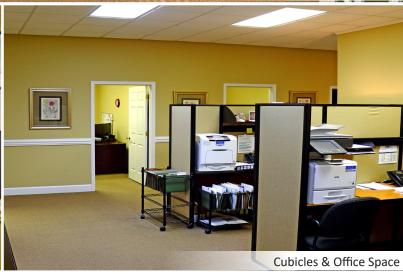

313 Swanson Drive is a solid, all-brick, ±5,700 SF office **property** located in the Swanson Business Park near the intersection of Hwy 316 and Buford Drive (Hwy 20) in Lawrenceville available for sale or lease. The current tenant, Healthcare Professional Services Inc., has occupied the building since its construction in 2003. Property includes 25+ parking spaces, monument signage and a LM (Light **Industrial**) zoning allowing for a variety of uses.