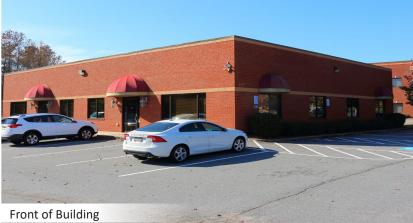

313 Swanson Drive is a solid, all-brick, ±5,700 SF office **property** located in the Swanson Business Park near the intersection of Hwy 316 and Buford Drive (Hwy 20) in Lawrenceville available for sale or lease. The current tenant, Healthcare Professional Services Inc., has occupied the building since its construction in 2003. Property includes 25+ parking spaces, monument signage and a LM (Light **Industrial**) zoning allowing for a variety of uses.