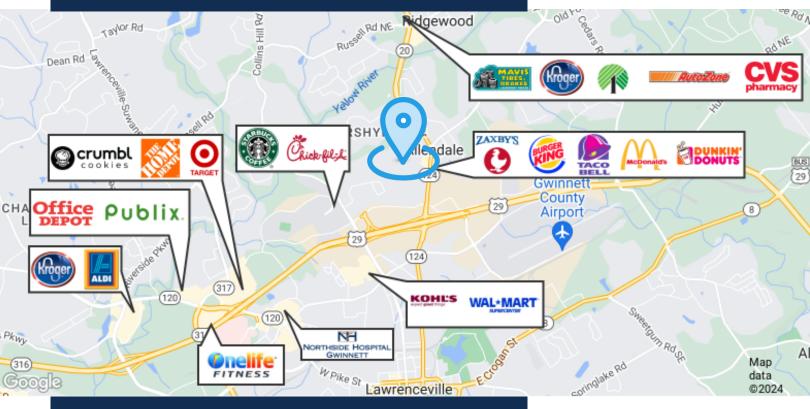

313 Swanson Drive is a solid, all-brick, ±5,700 SF office **property** located in the Swanson Business Park near the intersection of Hwy 316 and Buford Drive (Hwy 20) in Lawrenceville available for sale or lease. The current tenant, Healthcare Professional Services Inc., has occupied the building since its construction in 2003. Property includes 25+ parking spaces, monument signage and a LM (Light **Industrial**) zoning allowing for a variety of uses.

Swanson Business Park has enjoyed a history of high occupancy due to its strategic location and excellent demographics, with average HH income well above \$100,000 within one mile and above \$100,000 within five miles radius.