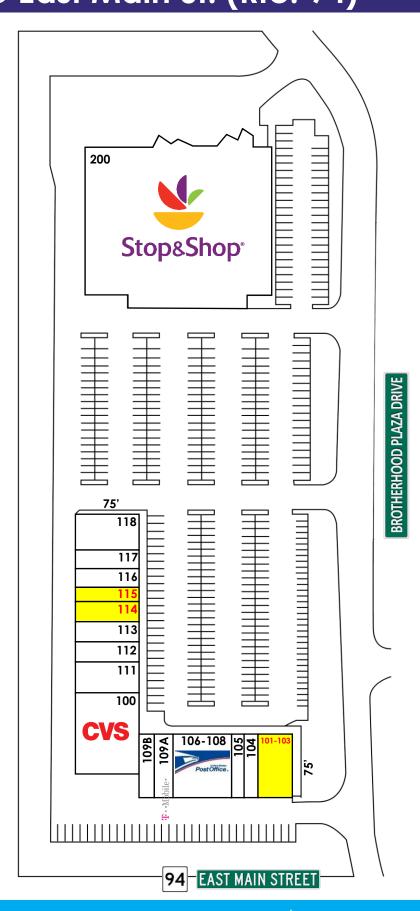

## **Brotherhood Plaza**

|           | TENANT                                   | SF     |
|-----------|------------------------------------------|--------|
| 101 - 103 | AVAILABLE – MEDICAL<br>SPACE (53' x 75') | 3,938  |
| 104       | Kam Fung Chinese                         | 1,000  |
| 105       | Wonder Nails                             | 2,000  |
| 106 – 108 | United States Post Office                | 3,000  |
| 109A      | T-Mobile                                 | 1,500  |
| 109B      | Green Grove Dental                       | 2,000  |
| 110       | CVS                                      | 8,025  |
| 111       | Brother Bruno's Pizza                    | 3,000  |
| 112       | Dry Cleaner                              | 1,500  |
| 113       | Custom Golf Solutions                    | 1,500  |
| 114       | AVAILABLE (20' x 75')                    | 1,500  |
| 115       | AVAILABLE (20' x 75')                    | 1,500  |
| 116       | Body by Juli                             | 1,425  |
| 117       | Darkstone Comics                         | 1,425  |
| 118       | Remarkable Water Co.                     | 3,000  |
| 200       | Stop & Shop                              | 42,162 |