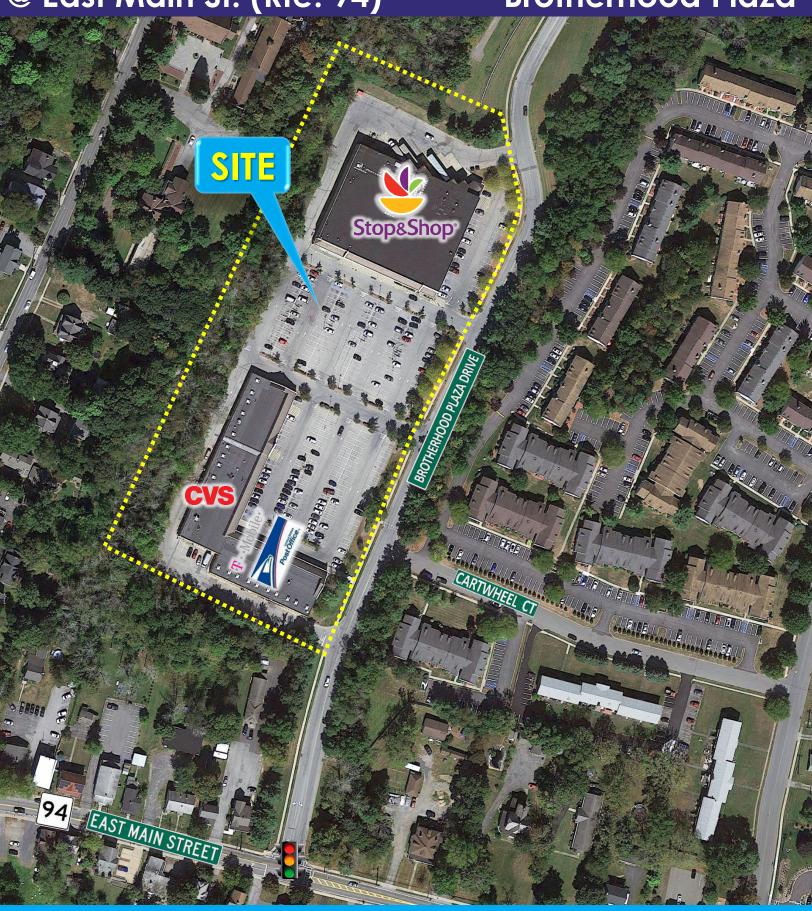

#### **CO-TENANTS:**

Stop & Shop, CVS, USPS, T-Mobile, Wonder Nails, Kam Fung Chinese, Custom Golf Solutions, Green Grove Dental, Dark Stone Comics, Body by Juli, Brother Bruno Pizza and more

#### **ADDITIONAL INFORMATION:**

- 78,789 GLA Shopping Center Anchored by Stop & Shop
- 395 Parking Spaces
- Located at Signalized Intersection of Brotherhood Plaza Drive and East Main Street (Route 94)
- In the Heart of the Village of Washingtonville, Near Police Department, High School and Middle School