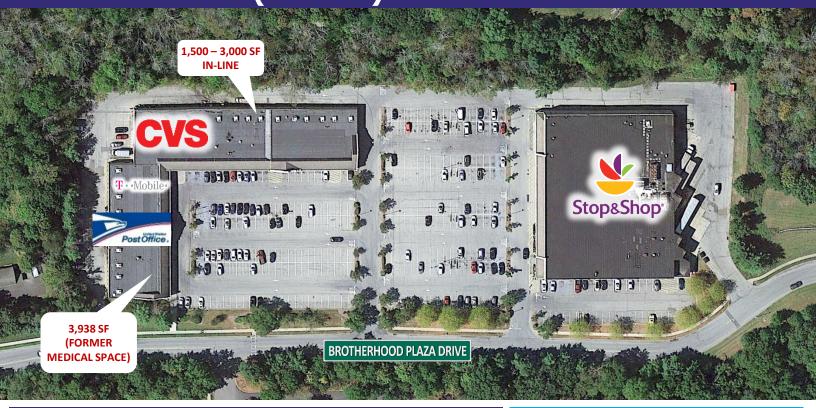

#### AVAILABLE:

1,500 – 3,000 SF 3,938 SF End-Cap (Former Medical Space)

#### **CO-TENANTS:**

Stop & Shop, CVS, USPS, T-Mobile, Wonder Nails, Kam Fung Chinese, Custom Golf Solutions, Green Grove Dental, Dark Stone Comics, Body by Juli, Brother Bruno Pizza and more

#### **ADDITIONAL INFORMATION:**

- 78,789 GLA Shopping Center Anchored by Stop & Shop
- 395 Parking Spaces
- Located at Signalized Intersection of Brotherhood Plaza Drive and East Main Street (Route 94)
- In the Heart of the Village of Washingtonville, Near Police Department, High School and Middle School