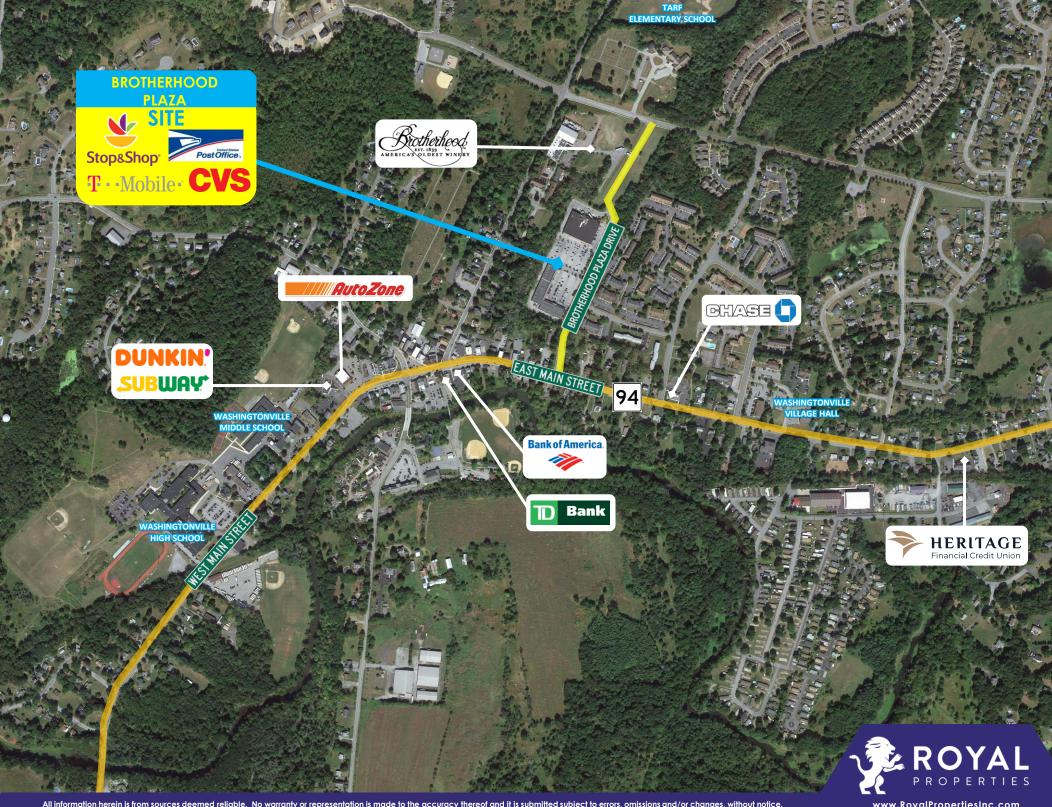

#### **NEIGHBORING RETAILERS:**

Bank of America, Dunkin', Chase Bank, AutoZone, TD Bank, New York Performing Arts Center, Heritage Financial Credit Union, and more