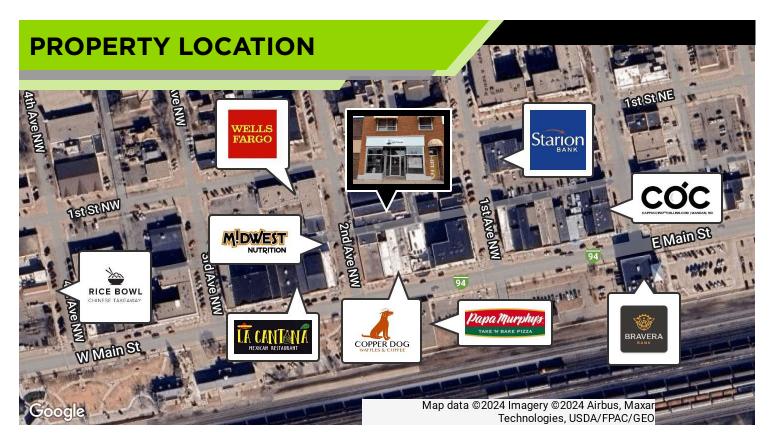

#### **NEARBY BUSINESSES**

| Copper Dog Cafe     | La Cantina       |
|---------------------|------------------|
| Cake Dreams         | Starion Bank     |
| Greg's BBQ Soulfood | Wells Fargo Bank |

- Firestone Rubber Membrane Roof
- New Electrical, Plumbing, and Fire Alarm System
- Great Downtown Mandan Location
- Built in 1940 and Renovated in 2023

#### **LOCATION OVERVIEW**

Great Downtown Mandan Location!

Surrounded by a variety of downtown restaurants, banking, and entertainment

George Yineman

Broker/President

George@risepropertybrokers.com c: 701.319.3000