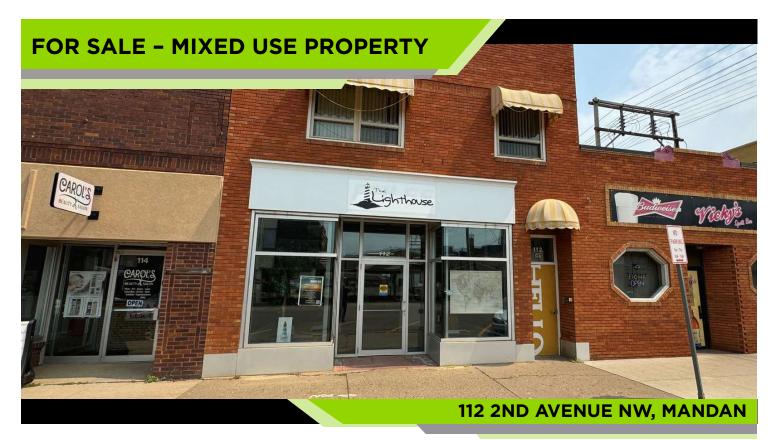

#### PROPERTY DESCRIPTION

This 7,680 SF mixed use property, built in 1940 and renovated in 2023, takes center stage with its versatile layout, including a 1,400 SF main floor studio space with a roll-up door and a 2,500 SF completely renovated flex space with a retail storefront. With a projected cap rate of 10% at market rents, this property features a Firestone rubber membrane roof, new electrical, new plumbing, and new fire alarm system. With five apartments on the second floor (including three fully renovated units), this property is primed for investment success.

#### PROPERTY HIGHLIGHTS

- Five Apartments on 2nd Floor (1 Vacant)
- Four Apartments Have Been Updated
- Ground Floor Office / Retail
- 1,400 SF Main Floor Studio Space w/Roll-Up Door
- 2,500 SF Completely Renovated Main Floor Flex Space w/Retail Storefront
- Projected Cap Rate at Market Rents = 10%

#### **OFFERING SUMMARY**

| Sale Price:            | \$655,000  |
|------------------------|------------|
| Building Size:         | 7,680 SF   |
| 2023 Taxes:            | \$5,163.75 |
| 2023 Specials Balance: | \$0        |
| Specials Installments: | \$238.80   |