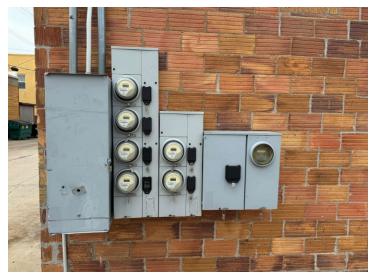

#### PROPERTY DESCRIPTION

This 7,680 SF mixed use property, built in 1940 and renovated in 2023, takes center stage with its versatile layout, including a 1,400 SF main floor studio space with a roll-up door and a 2,500 SF completely renovated flex space with a retail storefront. With a projected cap rate of 10% at market rents, this property features a Firestone rubber membrane roof, new electrical, new plumbing, and new fire alarm system. With five apartments on the second floor (including three fully renovated units), this property is primed for investment success.