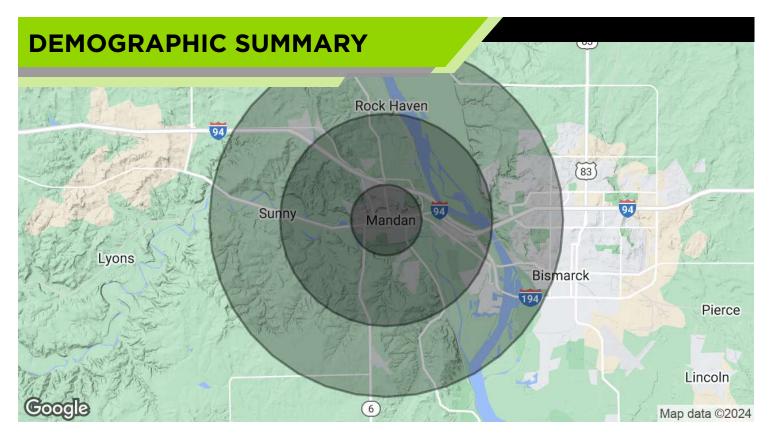

# RISE PROPERTY BROKERS

1010 E Central Ave Bismarck, ND 58501 •: 701.222.0232

| POPULATION           | 1 MILE    | 3 MILES   | 5 MILES   |
|----------------------|-----------|-----------|-----------|
| Total Population     | 9,608     | 19,128    | 51,658    |
| Average Age          | 41        | 40        | 40        |
| Average Age (Male)   | 40        | 39        | 39        |
| Average Age (Female) | 42        | 40        | 41        |
| HOUSEHOLDS & INCOME  | 1 MILE    | 3 MILES   | 5 MILES   |
| Total Households     | 4,416     | 8,020     | 21,957    |
| # of Persons per HH  | 2.2       | 2.4       | 2.4       |
| Average HH Income    | \$91,890  | \$99,162  | \$103,706 |
| Average House Value  | \$234,546 | \$278,362 | \$325,545 |

Demographics data derived from AlphaMap