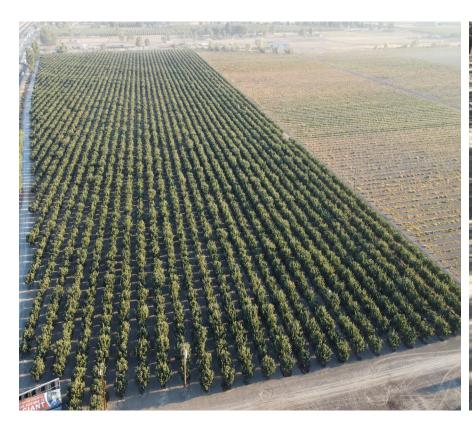

-No ground water pumping restrictions at this time within the DEID GSA

Dual line Drip irrigation Sand Filtration System

\*Pistachios are located within Pixley ID (not connected)

| Plantings:    | APN Number | Parcel Size  | Variety |
|---------------|------------|--------------|---------|
| i iaiitiiigs. | ATTITUME   | I alcel bize | variety |

| 314-110-005, 003, 008, 007, 002 | 176.87 Ac. | Monterey 50% NP 50% (2020) |
|---------------------------------|------------|----------------------------|
| 318-110-002                     | 80 Ac.     | Monterey 50% NP 50% (2008) |
| 314-120-007                     | 37 Ac.     | Monterey 50% NP 50% (2020) |