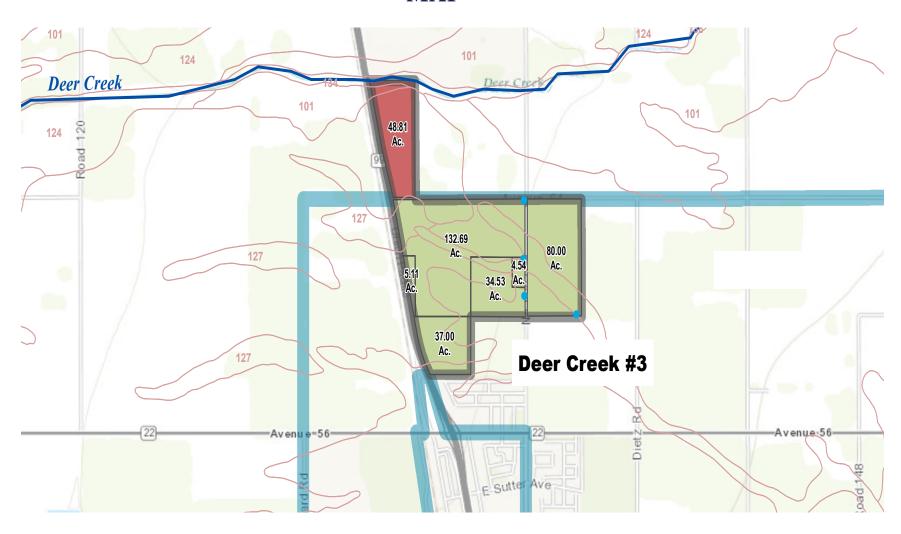

### PROPERTY DETAILS

Land Available: 342.68 +/- Acres

\* City of Earlimart is purchasing a small portion of APN 314-120-007 to drill a well for the City of Earlimart and it will not be included in the purchase.

| 314-110-005, 003, 008, 007, 002 | 176.87 Ac. | Monterey 50% NP 50% (2020) |
|---------------------------------|------------|----------------------------|
| 318-110-002                     | 80 Ac.     | Monterey 50% NP 50% (2008) |
| 314-120-007                     | 37 Ac.     | Monterey 50% NP 50% (2020) |

316-180-002 48.81 Ac. Pistachios: Kerman/Pioneer Gold (2008)

Sales Price \$13,000,000.00

Groundwater Disclosure The Sustainable Groundwater Management Act (SGMA) requires groundwater basins to be sustainable by 2040. SGMA requires a Groundwater Sustainability Plan (GSP) by 2020. Said plans may limit ground water pumping. For more information please visit the SGMA website.

## **PROPERTY LAYOUT**