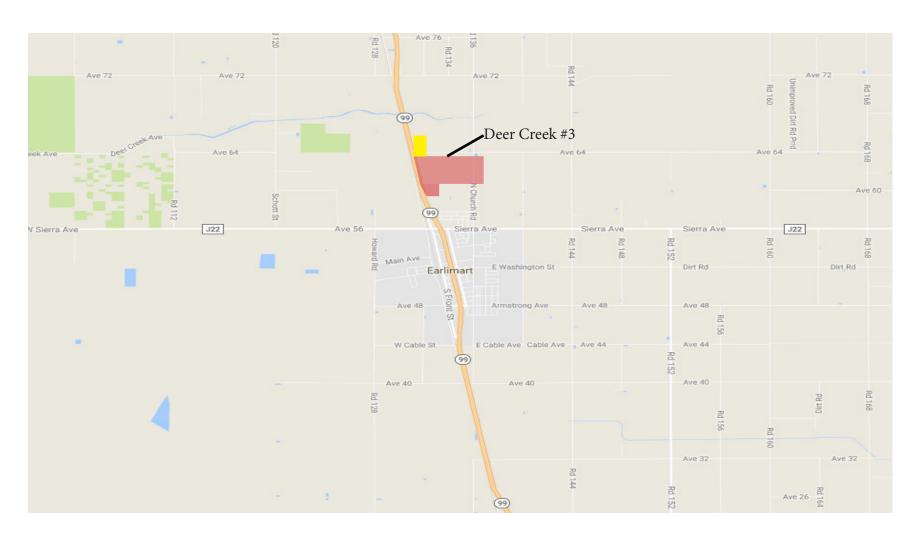

ng. For more information please visit the SGMA website.



**Contact Broker:** 

Jason Castle Joe Silva Lic# 01140378 Lic# 01225765 to learn more, visit: www.mdgre.com

1005 N Demaree Street Visalia, California 93291 O | 559.754.3020

<sup>\*</sup>Production Records available upon request

### **SOIL MAP**

Soil Map Legend:

101: Akers-Akers, saline-Sodic, Complex 0-2% slopes

119: Gareck-Garces association,0-2% slopes

124: Hanford sandy loam, 0-2% slopes

127: Kimberlina fine sandy loam,0-2% slopes

134: Riverwash

138: Tujunga loamy sand, 0-2% slopes





**Contact Broker:** 

Jason Castle Lic# 01140378 Joe Silva Lic# 01225765

to learn more, visit: www.mdgre.com

1005 N Demaree Street Visalia, California 93291 O | 559.754.3020

# GRAHAM & ASSOCIATES

## **MAP**



## **LOCATION MAP**



## **PROPERTY LAYOUT**



## **PROPERTY LAYOUT**





## **PROPERTY LAYOUT**