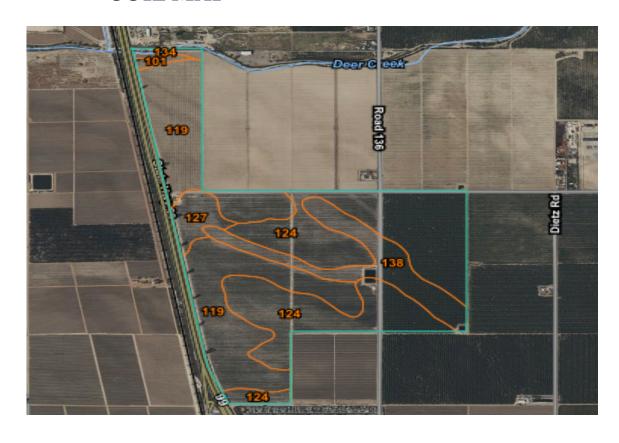

### **SOIL MAP**

Soil Map Legend:

101: Akers-Akers, saline-Sodic, Complex 0-2% slopes

119: Gareck-Garces association,0-2% slopes

124: Hanford sandy loam, 0-2% slopes

127: Kimberlina fine sandy loam,0-2% slopes

134: Riverwash

138: Tujunga loamy sand, 0-2% slopes

**Contact Broker:** 

Jason Castle Lic# 01140378 Joe Silva Lic# 01225765

to learn more, visit: www.mdgre.com

1005 N Demaree Street Visalia, California 93291 O | 559.754.3020