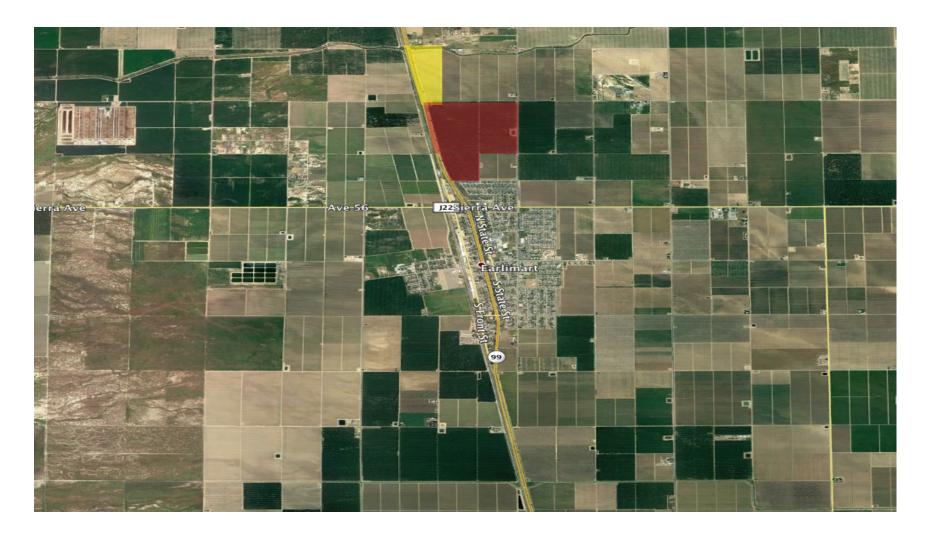

## **LOCATION MAP**

### PROPERTY DETAILS

Land Available: 342.68 +/- Acres

\* City of Earlimart is purchasing a small portion of APN 314-120-007 to drill a well for the City of Earlimart and it will not be included in the purchase.