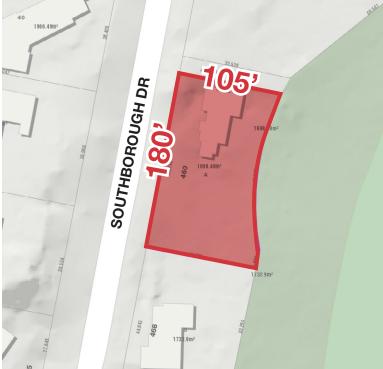

### Lot Size

18.295 SF

# Zoning and Development

The Subject Property is zoned Single Family Dwelling, however; due to the large size of the property a Secondary Suite and a Couch House can also be constructed on the land. This Zoning permits 30% site coverage and a Maximum Floor Area of 585.4 m (6,301 SF) for the Principal Dwelling. Additional area beyond this is permitted for the other structures.