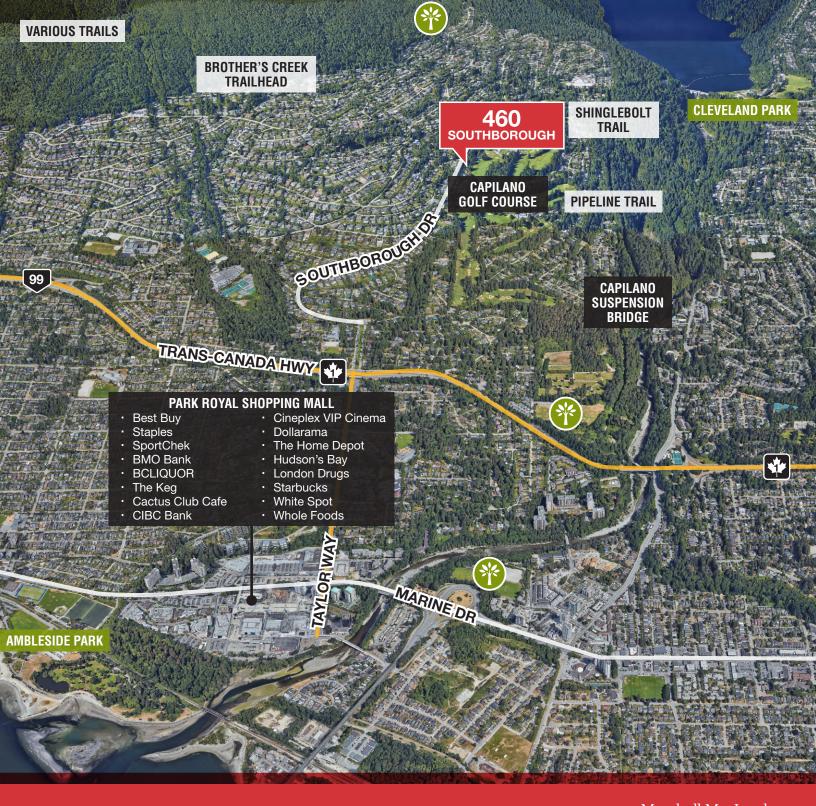

## Location

The Subject Property is located in the British Properties in West Vancouver, BC. It lies adjacent to the Capilano Golf Course and enjoys stunning views of the 13th Fairway and green, the Clubhouse and Grouse Mountain in the distance. A wealth of amenities are within a ten-minute drive which include Park Royal Shopping Mall, an upscale shopping destination, with eateries, banks, cafés and a Cineplex VIP Theatre. As well, West Vancouver offers convenient access to outdoor recreational activities such as hiking trails, and waterfront parks. Both Public and Private Schools are nearby and healthcare facilities are also easily accessible in lower West Vancouver.