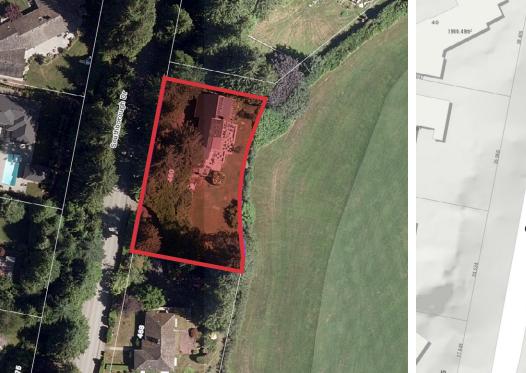

## Opportunity

460 Southborough Drive in West Vancouver will permit the development of a new large Single-Family Residence in this extremely sought after and prestigious location. Within walking distance of the Capilano Golf Course Clubhouse and located on the 13<sup>th</sup> Fairway, this property provides a rare opportunity to build a very unique Project.

## Location

The Subject Property is located in the British Properties in West Vancouver, BC. It lies adjacent to the Capilano Golf Course and enjoys stunning views of the 13th Fairway and green, the Clubhouse and Grouse Mountain in the distance. A wealth of amenities are within a ten-minute drive which include Park Royal Shopping Mall, an upscale shopping destination, with eateries, banks, cafés and a Cineplex VIP Theatre. As well, West Vancouver offers convenient access to outdoor recreational activities such as hiking trails, and waterfront parks. Both Public and Private Schools are nearby and healthcare facilities are also easily accessible in lower West Vancouver.

### Lot Size

18.295 SF