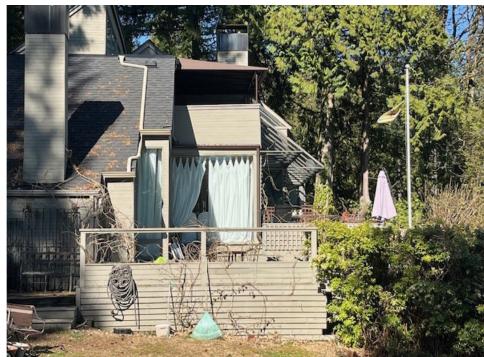

## Opportunity

460 Southborough Drive in West Vancouver will permit the development of a new large Single-Family Residence in this extremely sought after and prestigious location. Within walking distance of the Capilano Golf Course Clubhouse and located on the 13<sup>th</sup> Fairway, this property provides a rare opportunity to build a very unique Project.

# Zoning and Development

The Subject Property is zoned Single Family Dwelling, however; due to the large size of the property a Secondary Suite and a Couch House can also be constructed on the land. This Zoning permits 30% site coverage and a Maximum Floor Area of 585.4 m (6,301 SF) for the Principal Dwelling. Additional area beyond this is permitted for the other structures.