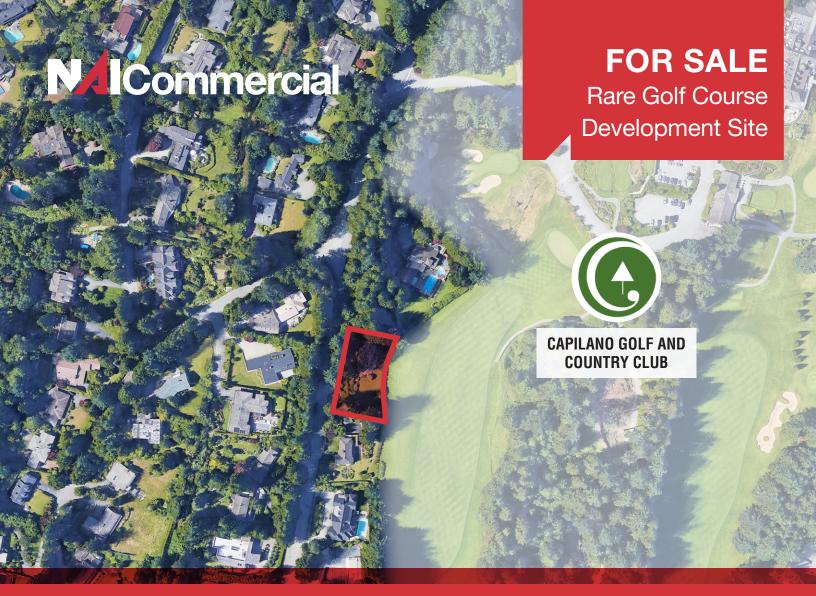

# 460 Southborough Drive West Vancouver, BC

## Opportunity

460 Southborough Drive in West Vancouver will permit the development of a new large Single-Family Residence in this extremely sought after and prestigious location. Within walking distance of the Capilano Golf Course Clubhouse and located on the 13<sup>th</sup> Fairway, this property provides a rare opportunity to build a very unique Project.

## Location

The Subject Property is located in the British Properties in West Vancouver, BC. It lies adjacent to the Capilano Golf Course and enjoys stunning views of the 13th Fairway and green, the Clubhouse and Grouse Mountain in the distance. A wealth of amenities are within a ten-minute drive which include Park Royal Shopping Mall, an upscale shopping destination, with eateries, banks, cafés and a Cineplex VIP Theatre. As well, West Vancouver offers convenient access to outdoor recreational activities such as hiking trails, and waterfront parks. Both Public and Private Schools are nearby and healthcare facilities are also easily accessible in lower West Vancouver.