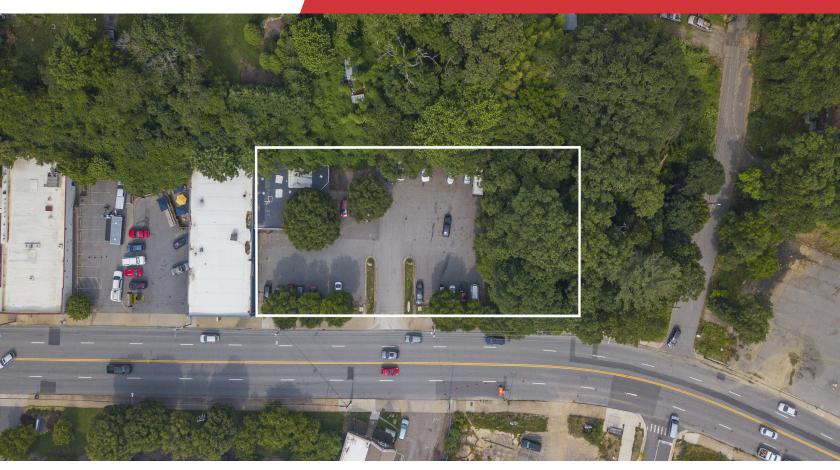

## **Property Highlights**

- UNIQUE DEVELOPMENT OPPORTUNITY ON HIGHLY DESIRABLE BILTMORE AVENUE.
- This offering includes the .80 acre land site and all architectural and civil engineering plans for a 49 unit residential condominium project.
- Current development plan has been entitled and is generally allowed by right.
- Walkable to the heart of downtown Asheville, South Slope, breweries, restaurants, and the medical/ hospital district.
- 19,800 vehicles per day

## **OFFERING SUMMARY**

| SALE PRICE | \$2,400,000 |
|------------|-------------|
| LOT SIZE   | 0.80 AC     |

TERRY PETERSON twp@naibeverly-hanks.com (828) 216-5101 410 Executive Park Asheville, NC 28801 naibeverly-hanks.com