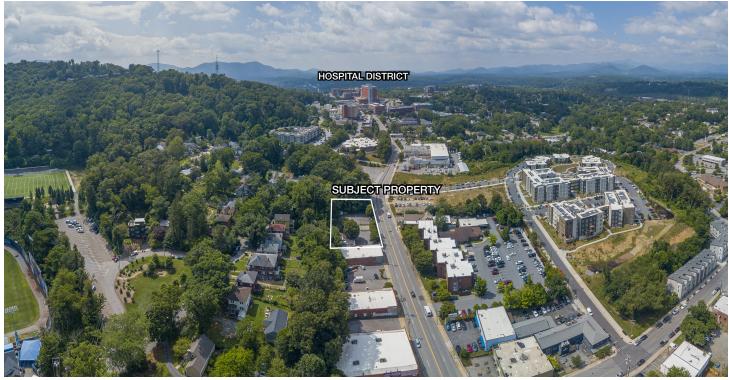

## **Property Highlights**

- UNIQUE DEVELOPMENT OPPORTUNITY ON HIGHLY DESIRABLE BILTMORE AVENUE.
- This offering includes the .80 acre land site and all architectural and civil engineering plans for a 49 unit residential condominium project.
- Current development plan has been entitled and is generally allowed by right.
- Walkable to the heart of downtown Asheville, South Slope, breweries, restaurants, and the medical/ hospital district.
- 19,800 vehicles per day