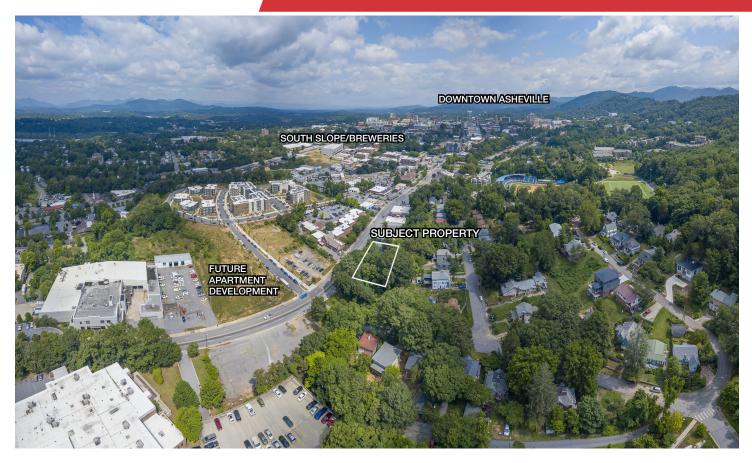

## **Property Highlights**

- UNIQUE DEVELOPMENT OPPORTUNITY ON HIGHLY DESIRABLE BILTMORE AVENUE.
- This offering includes the .80 acre land site and all architectural and civil engineering plans for a 49 unit residential condominium project.
- Current development plan has been entitled and is generally allowed by right.
- Walkable to the heart of downtown Asheville, South Slope, breweries, restaurants, and the medical/ hospital district.
- 19,800 vehicles per day