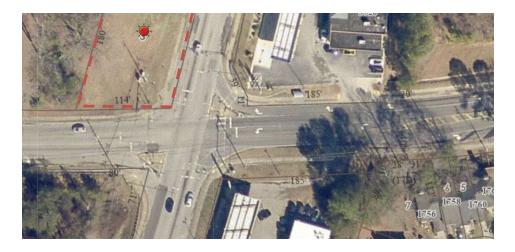

#### PROPERTY OVERVIEW

This .44-acre C1-zoned lot is a pivotal piece of commercially zoned land at a prime intersection. With 291 feet of high-visibility corner street frontage, this property offers excellent access and exposure, making it a standout investment. Plus, it adjoins an additional 1.3 acre parcel zoned C1, expanding development potential. Ideal for the savvy investor looking to maximize visibility and strategic location in one powerful package.

#### PROPERTY HIGHLIGHTS

- Corner Lot
- Zoned C1
- Sewer
- Close to Atlanta Hartsfield Airport