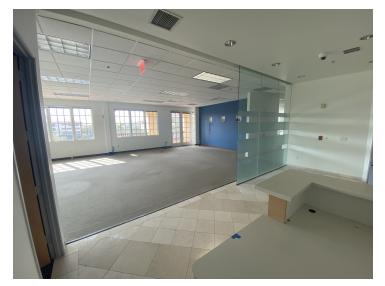

Ventura "101" Freeway, Numerous Amenities, Restaurants and Retail Services
- Modified Gross Lease-\$2.25 per RSF per month. Landlord covers primary operating expenses; Tenant is responsible for electricity and janitor

### INTERIOR PHOTOS





### PROPERTY DETAILS

#### **Location Information**

| Building Name    | Camarillo Business Center VII |
|------------------|-------------------------------|
| Street Address   | 771 East Daily Drive          |
| City, State, Zip | Camarillo, CA 93010           |
| County           | Ventura                       |

#### **Building Information**

| Building Size  | 37,638 SF |
|----------------|-----------|
| Building Class | А         |

### **Property Information**

| Property Type | Office |
|---------------|--------|
|---------------|--------|





### Open Plan Office

Open Plan Office