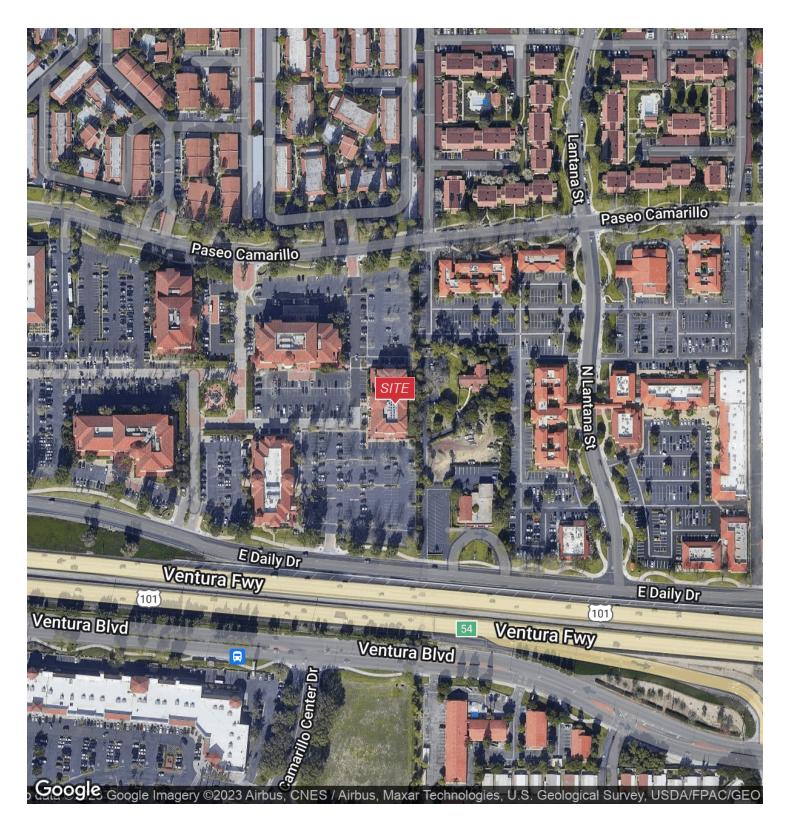

#### **Location Overview**

Camarillo, Ventura County, California

#### **Location Information**

| Building Name    | Camarillo Business Center VII |
|------------------|-------------------------------|
| Street Address   | 771 East Daily Drive          |
| City, State, Zip | Camarillo, CA 93010           |
| County           | Ventura                       |