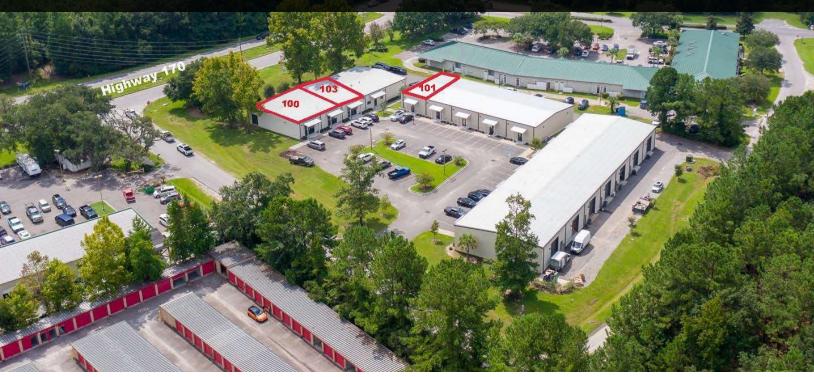

# FLEX SPACE FOR LEASE

1,680 SF, 2,010 SF & 2,880 SF Office / Warehouse Units



### Flex Space On Highway 170

63 & 65 Schinger Avenue Ridgeland, South Carolina 29936

#### **Property Highlights**

- Office and Warehouse space for lease in Okatie on Highway 170 at Riverwalk Business Park.
- Buildings were constructed in 2020+/-.
- 63 Schinger, Unit 101 layout consists of; 2 offices, break room and large warehouse.
- 65 Schinger, Unit 100 layout consists of; reception area, 5 offices, conference room, break room, 2 restrooms and large warehouse.
- 65 Schinger, Unit 103 layout consists of; reception area,
   6/7 offices, conference room, kitchen/breakroom, storage rooms and two restrooms.
- Other Tenant's include; Diamond Transportation, Palmetto Performance, Rainbow Int'l Restoration, KDS Kitchen Design, and others.

#### Offering Summary

| Property Type: