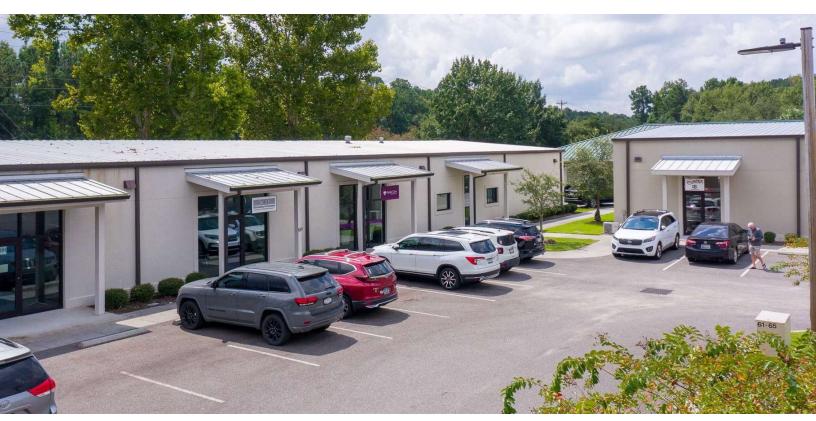

F:        | 2,010+/- SF          |
| 65 - Unit 103 Base Rent: | \$17.00 PSF          |
| Annual Increases:        | 3%                   |
| 2024 NNN Budget:         | \$6.25 PSF           |

For More Information

#### Baker Wilkins

Broker In Charge
O: 843 837 4460 x2
baker@naicarolinacharter.com



### **LOCATOR MAP**





### **LOCATOR MAP**





### RIVERWALK MAP





## **AERIALS**

#### 1,680 SF, 2,010 SF & 2,880 SF Office / Warehouse Units







### **FLOOR PLAN**





### **FLOOR PLAN**

#### 65 Schinger, Unit 103 - Floor Plan





# WAREHOUSE







### **OFFICE**

1,680 SF, 2,010 SF & 2,880 SF Office Warehouse Units







## **OFFICE**

#### 1,680 SF, 2,010 SF & 2,880 SF Office Warehouse Units











### **EXTERIOR**

1,680 SF, 2,010 SF & 2,880 SF Office Warehouse Units