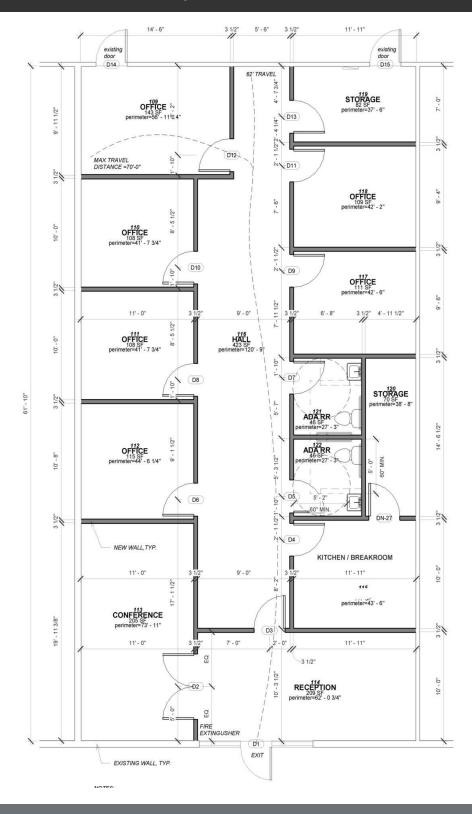

#### 65 Schinger, Unit 103 - Floor Plan

#### **Property Highlights**

- Office and Warehouse space for lease in Okatie on Highway 170 at Riverwalk Business Park.
- Buildings were constructed in 2020+/-.
- 63 Schinger, Unit 101 layout consists of; 2 offices, break room and large warehouse.
- 65 Schinger, Unit 100 layout consists of; reception area, 5 offices, conference room, break room, 2 restrooms and large warehouse.
- 65 Schinger, Unit 103 layout consists of; reception area,
   6/7 offices, conference room, kitchen/breakroom, storage rooms and two restrooms.
- Other Tenant's include; Diamond Transportation, Palmetto Performance, Rainbow Int'l Restoration, KDS Kitchen Design, and others.