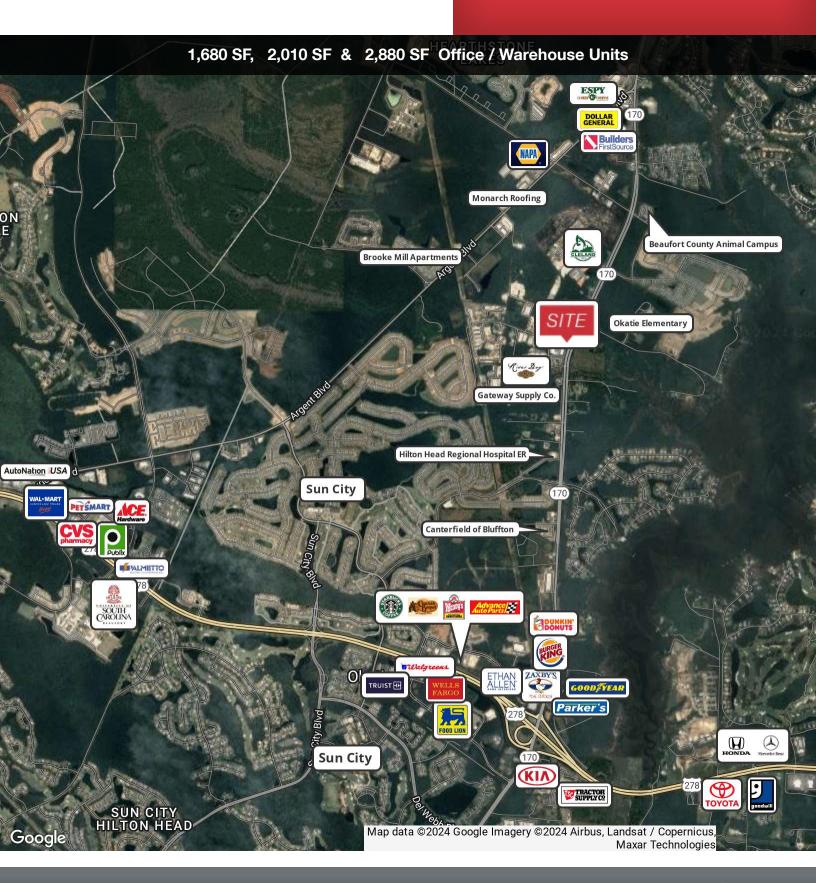

d Transportation, Palmetto Performance, Rainbow Int'l Restoration, KDS Kitchen Design, and others.

#### Offering Summary

| Property Type:           | Office and Warehouse |
|--------------------------|----------------------|
| 63 - Unit 101 SF:        | 1,680+/- SF          |
| 63 - Unit 101 Base Rent: | \$18.00 PSF          |
| 65 - Unit 100 SF:        | 2,880+/- SF          |
| 65 - Unit 100 Base Rent: | \$19.50 PSF          |
| 65 - Unit 103 SF:        | 2,010+/- SF          |
| 65 - Unit 103 Base Rent: | \$17.00 PSF          |
| Annual Increases:        | 3%                   |
| 2024 NNN Budget:         | \$6.25 PSF           |

For More Information

#### Baker Wilkins

Broker In Charge
O: 843 837 4460 x2
baker@naicarolinacharter.com



### **LOCATOR MAP**





### **LOCATOR MAP**





### RIVERWALK MAP





## **AERIALS**

#### 1,680 SF, 2,010 SF & 2,880 SF Office / Warehouse Units







### **FLOOR PLAN**





### **FLOOR PLAN**

#### 65 Schinger, Unit 103 - Floor Plan





# WAREHOUSE







### **OFFICE**

1,680 SF, 2,010 SF & 2,880 SF Office Warehouse Units







## **OFFICE**

#### 1,680 SF, 2,010 SF & 2,880 SF Office Warehouse Units











### **EXTERIOR**

1,680 SF, 2,010 SF & 2,880 SF Office Warehouse Units