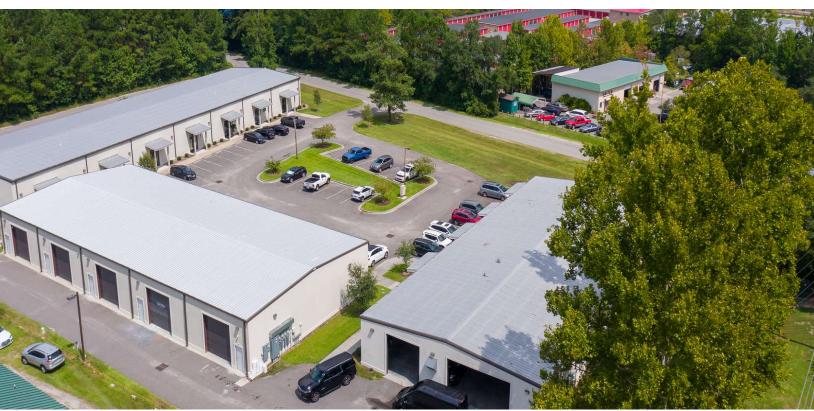

## **AERIALS**

#### **Property Highlights**

- Office and Warehouse space for lease in Okatie on Highway 170 at Riverwalk Business Park.
- Buildings were constructed in 2020+/-.
- 63 Schinger, Unit 101 layout consists of; 2 offices, break room and large warehouse.
- 65 Schinger, Unit 100 layout consists of; reception area, 5 offices, conference room, break room, 2 restrooms and large warehouse.
- 65 Schinger, Unit 103 layout consists of; reception area,
   6/7 offices, conference room, kitchen/breakroom, storage rooms and two restrooms.
- Other Tenant's include; Diamond Transportation, Palmetto Performance, Rainbow Int'l Restoration, KDS Kitchen Design, and others.