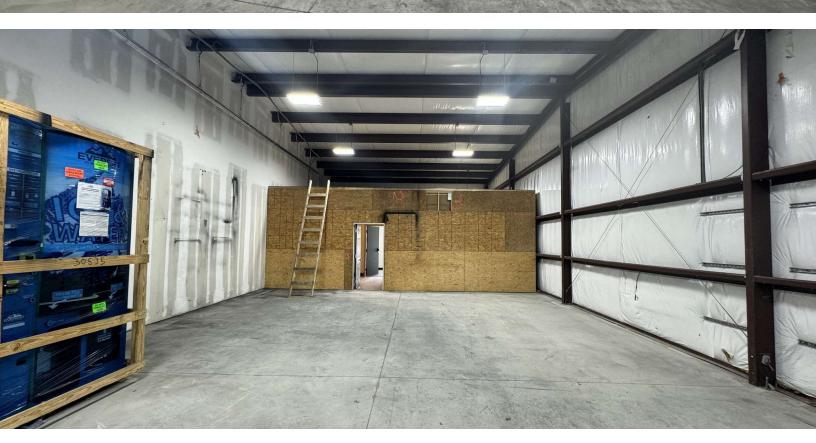

-----------|
| 63 - Unit 101 SF:        | 1,680+/- SF          |
| 63 - Unit 101 Base Rent: | \$18.00 PSF          |
| 65 - Unit 100 SF:        | 2,880+/- SF          |
| 65 - Unit 100 Base Rent: | \$19.50 PSF          |
| 65 - Unit 103 SF:        | 2,010+/- SF          |
| 65 - Unit 103 Base Rent: | \$17.00 PSF          |
| Annual Increases:        | 3%                   |
| 2024 NNN Budget:         | \$6.25 PSF           |

For More Information

#### Baker Wilkins

Broker In Charge
O: 843 837 4460 x2
baker@naicarolinacharter.com



### **LOCATOR MAP**





### **LOCATOR MAP**





### RIVERWALK MAP





## **AERIALS**

#### 1,680 SF, 2,010 SF & 2,880 SF Office / Warehouse Units







### **FLOOR PLAN**





### **FLOOR PLAN**

#### 65 Schinger, Unit 103 - Floor Plan





# WAREHOUSE







### **OFFICE**

1,680 SF, 2,010 SF & 2,880 SF Office Warehouse Units







## **OFFICE**

#### 1,680 SF, 2,010 SF & 2,880 SF Office Warehouse Units











### **EXTERIOR**

1,680 SF, 2,010 SF & 2,880 SF Office Warehouse Units