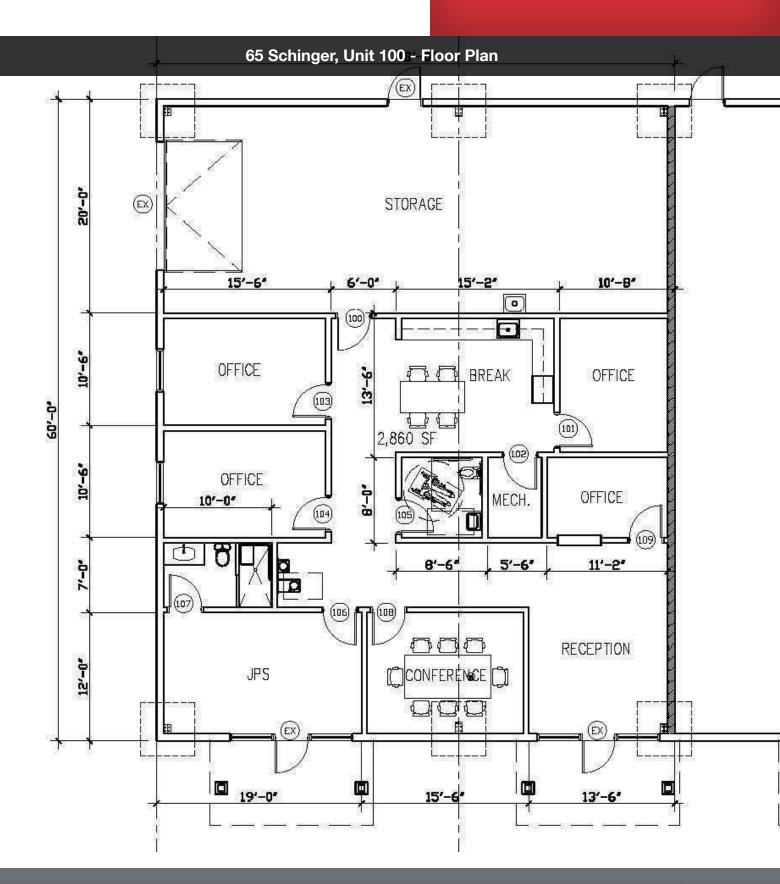

### **FLOOR PLAN**

#### **Property Highlights**

- Office and Warehouse space for lease in Okatie on Highway 170 at Riverwalk Business Park.
- Buildings were constructed in 2020+/-.
- 63 Schinger, Unit 101 layout consists of; 2 offices, break room and large warehouse.
- 65 Schinger, Unit 100 layout consists of; reception area, 5 offices, conference room, break room, 2 restrooms and large warehouse.
- 65 Schinger, Unit 103 layout consists of; reception area,
   6/7 offices, conference room, kitchen/breakroom, storage rooms and two restrooms.
- Other Tenant's include; Diamond Transportation, Palmetto Performance, Rainbow Int'l Restoration, KDS Kitchen Design, and others.