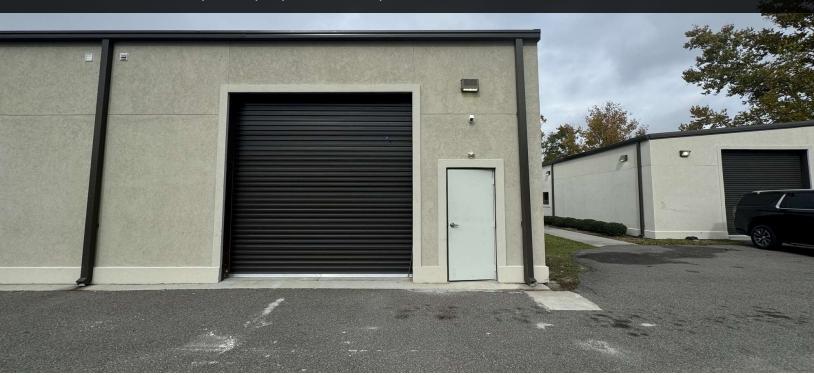

SF:        | 2,010+/- SF          |
| 65 - Unit 103 Base Rent: | \$17.00 PSF          |
| Annual Increases:        | 3%                   |
| 2024 NNN Budget:         | \$6.25 PSF           |

For More Information

#### Baker Wilkins

Broker In Charge
O: 843 837 4460 x2
baker@naicarolinacharter.com



### **LOCATOR MAP**





### **LOCATOR MAP**





### RIVERWALK MAP





## **AERIALS**

#### 1,680 SF, 2,010 SF & 2,880 SF Office / Warehouse Units







### **FLOOR PLAN**





### **FLOOR PLAN**

#### 65 Schinger, Unit 103 - Floor Plan





# WAREHOUSE







### **OFFICE**

1,680 SF, 2,010 SF & 2,880 SF Office Warehouse Units







## **OFFICE**

#### 1,680 SF, 2,010 SF & 2,880 SF Office Warehouse Units











### **EXTERIOR**

1,680 SF, 2,010 SF & 2,880 SF Office Warehouse Units