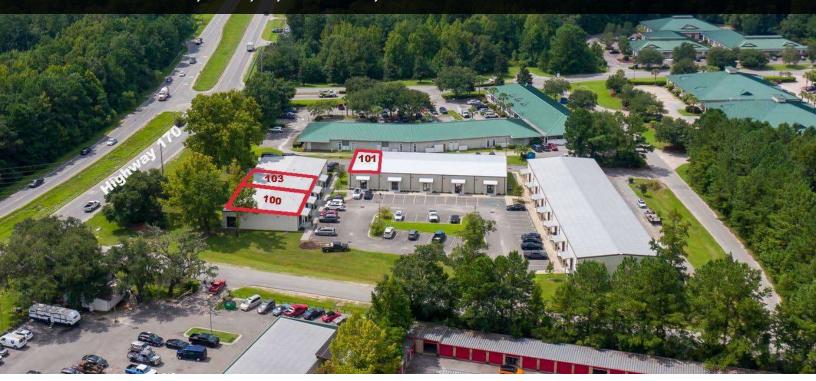

## **AERIALS**

#### **Property Highlights**

- Office and Warehouse space for lease in Okatie on Highway 170 at Riverwalk Business Park.
- Buildings were constructed in 2020+/-.
- 63 Schinger, Unit 101 layout consists of; 2 offices, break room and large warehouse.
- 65 Schinger, Unit 100 layout consists of; reception area, 5 offices, conference room, break room, 2 restrooms and large warehouse.
- 65 Schinger, Unit 103 layout consists of; reception area,
   6/7 offices, conference room, kitchen/breakroom, storage rooms and two restrooms.
- Other Tenant's include; Diamond Transportation, Palmetto Performance, Rainbow Int'l Restoration, KDS Kitchen Design, and others.