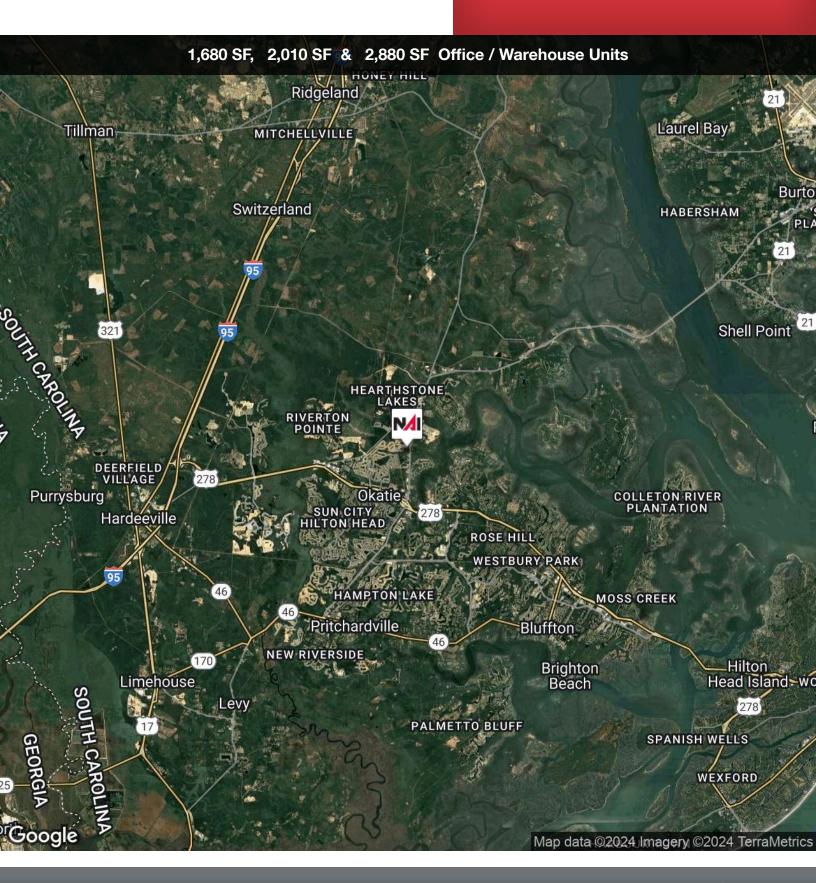

Tenant's include; Diamond Transportation, Palmetto Performance, Rainbow Int'l Restoration, KDS Kitchen Design, and others.

#### Offering Summary

| Property Type:           | Office and Warehouse |
|--------------------------|----------------------|
| 63 - Unit 101 SF:        | 1,680+/- SF          |
| 63 - Unit 101 Base Rent: | \$18.00 PSF          |
| 65 - Unit 100 SF:        | 2,880+/- SF          |
| 65 - Unit 100 Base Rent: | \$19.50 PSF          |
| 65 - Unit 103 SF:        | 2,010+/- SF          |
| 65 - Unit 103 Base Rent: | \$17.00 PSF          |
| Annual Increases:        | 3%                   |
| 2024 NNN Budget:         | \$6.25 PSF           |

For More Information

#### Baker Wilkins

Broker In Charge
O: 843 837 4460 x2
baker@naicarolinacharter.com



### **LOCATOR MAP**





### **LOCATOR MAP**





### RIVERWALK MAP





## **AERIALS**

#### 1,680 SF, 2,010 SF & 2,880 SF Office / Warehouse Units







### **FLOOR PLAN**





### **FLOOR PLAN**

#### 65 Schinger, Unit 103 - Floor Plan





# WAREHOUSE







### **OFFICE**

1,680 SF, 2,010 SF & 2,880 SF Office Warehouse Units







## **OFFICE**

#### 1,680 SF, 2,010 SF & 2,880 SF Office Warehouse Units











### **EXTERIOR**

1,680 SF, 2,010 SF & 2,880 SF Office Warehouse Units