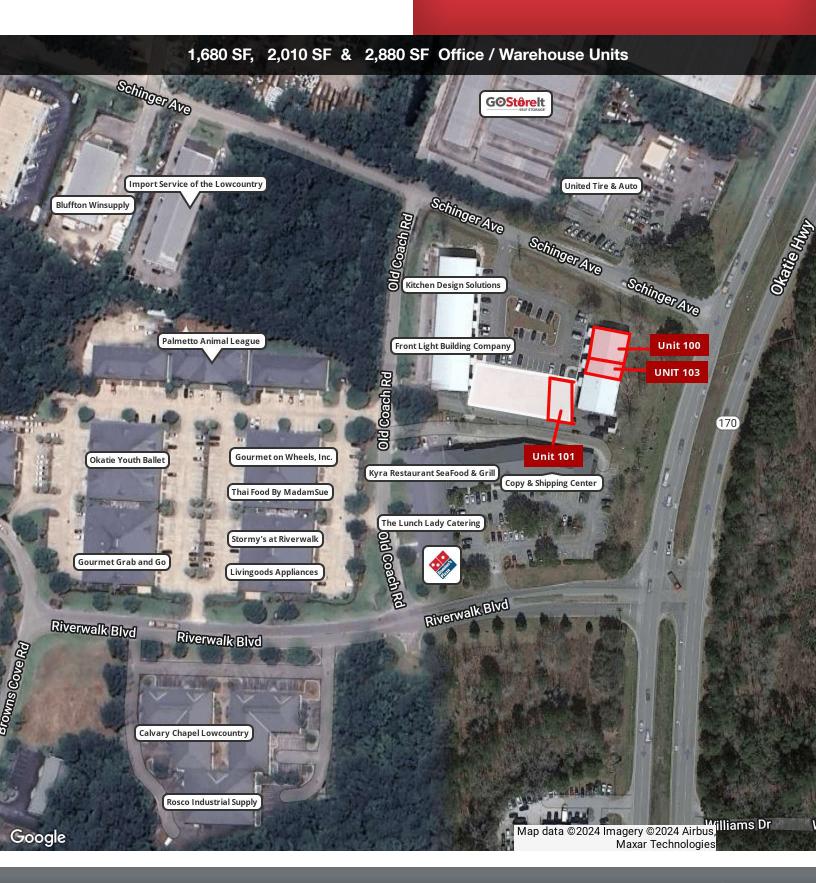

tto Performance, Rainbow Int'l Restoration, KDS Kitchen Design, and others.

#### Offering Summary

| Property Type:           | Office and Warehouse |
|--------------------------|----------------------|
| 63 - Unit 101 SF:        | 1,680+/- SF          |
| 63 - Unit 101 Base Rent: | \$18.00 PSF          |
| 65 - Unit 100 SF:        | 2,880+/- SF          |
| 65 - Unit 100 Base Rent: | \$19.50 PSF          |
| 65 - Unit 103 SF:        | 2,010+/- SF          |
| 65 - Unit 103 Base Rent: | \$17.00 PSF          |
| Annual Increases:        | 3%                   |
| 2024 NNN Budget:         | \$6.25 PSF           |

For More Information

#### Baker Wilkins

Broker In Charge
O: 843 837 4460 x2
baker@naicarolinacharter.com



### **LOCATOR MAP**





### **LOCATOR MAP**





### RIVERWALK MAP





## **AERIALS**

#### 1,680 SF, 2,010 SF & 2,880 SF Office / Warehouse Units







### **FLOOR PLAN**





### **FLOOR PLAN**

#### 65 Schinger, Unit 103 - Floor Plan





# WAREHOUSE







### **OFFICE**

1,680 SF, 2,010 SF & 2,880 SF Office Warehouse Units







## **OFFICE**

#### 1,680 SF, 2,010 SF & 2,880 SF Office Warehouse Units











### **EXTERIOR**

1,680 SF, 2,010 SF & 2,880 SF Office Warehouse Units