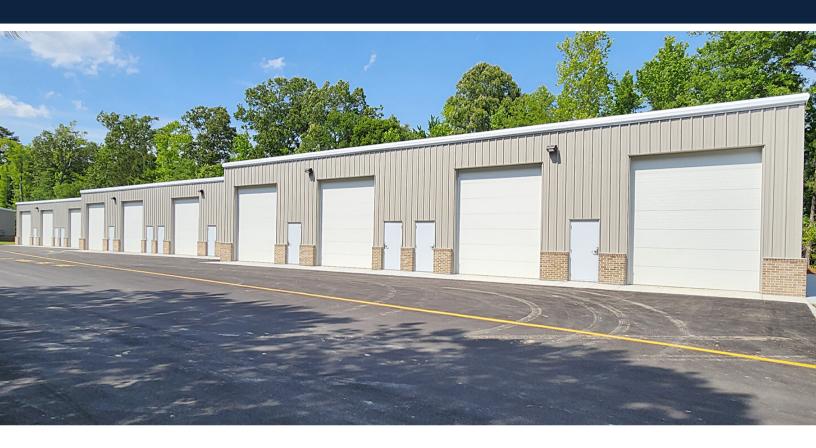

## FOR LEASE STORAGE ONLY UNITS

VECTOR PARK - 1445 & 1449 LONDON BRIDGE RD.

## PROPERTY HIGHLIGHTS

Single Units: 660 SF

1,110 SF

Up to 9,680 SF Continuous

Overhead Door: 12' x 14'

Clear Space: 15'-4"

Loading: On Grade

Access: 24/7

## **IDEAL FOR**

Storage for Small Businesses
Storage of Products, Supplies, Home Goods, RVs & Vehicles