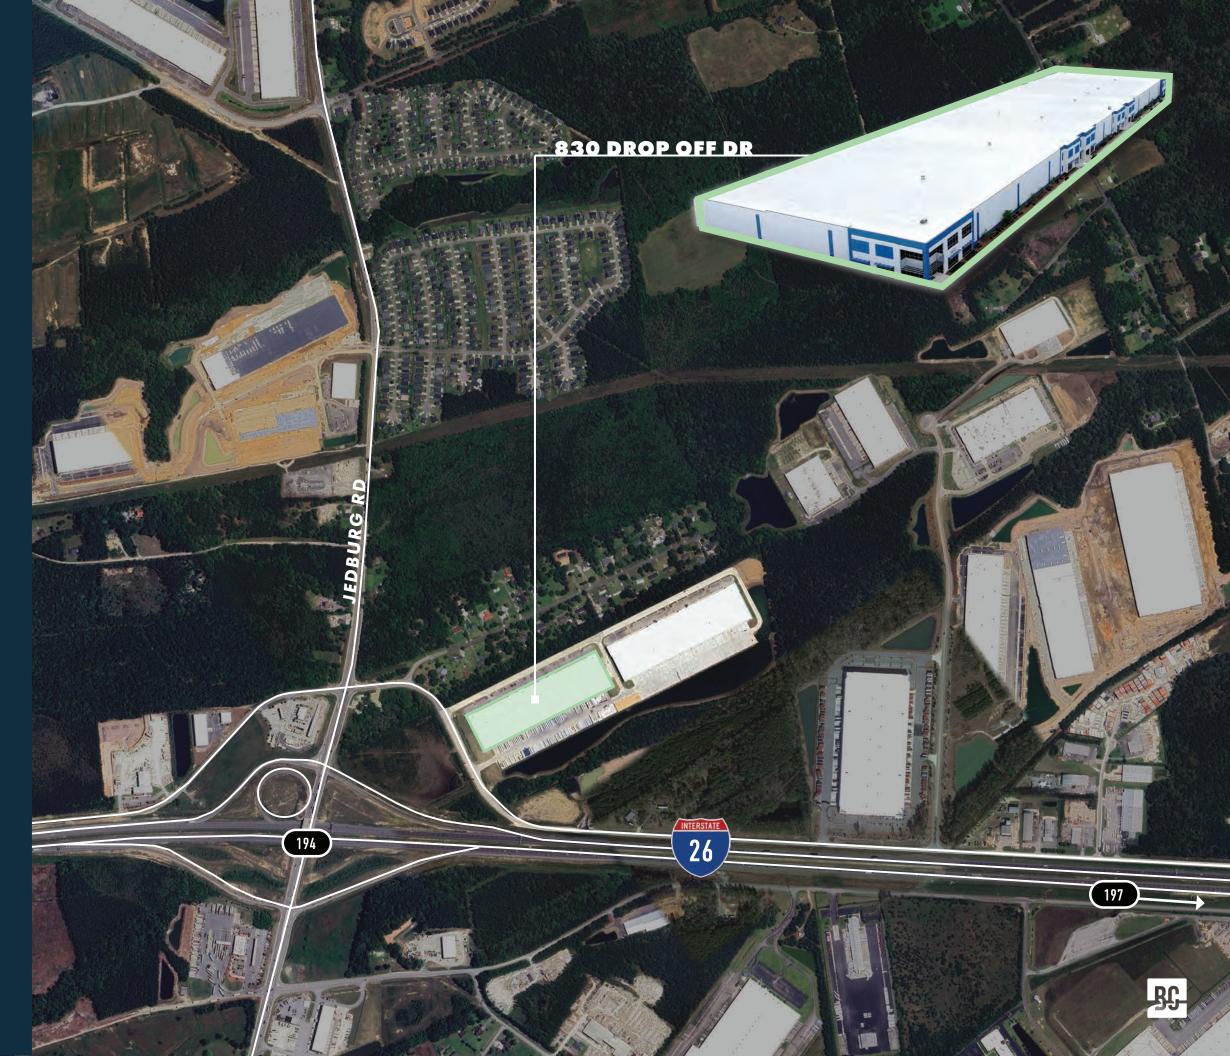

### 830 DROP OFF DRIVE

Charleston Logistics Center Building 100 at 830 Drop Off Drive is a Class A industrial facility with direct access of Interstate 26 via Exit 194 and 197. 830 Drop Off Drive can accommodate a variety of users, including logistics companies, aerospace and automotive suppliers, defense contractors, light manufacturers, and last-mile distribution.

### **KEY FEATURES -**

ADDRESS: 830 DROP OFF DRIVE, SUMMERVILLE, SC

BUILDING SIZE: ±343,118 SF

AVAILABLE: BUILDING 1 (163,182 SF FOR LEASE)

**EXISTING OFFICE**: ±2,500 SF

LIGHTING: FULLY LIT WAREHOUSE (LED)