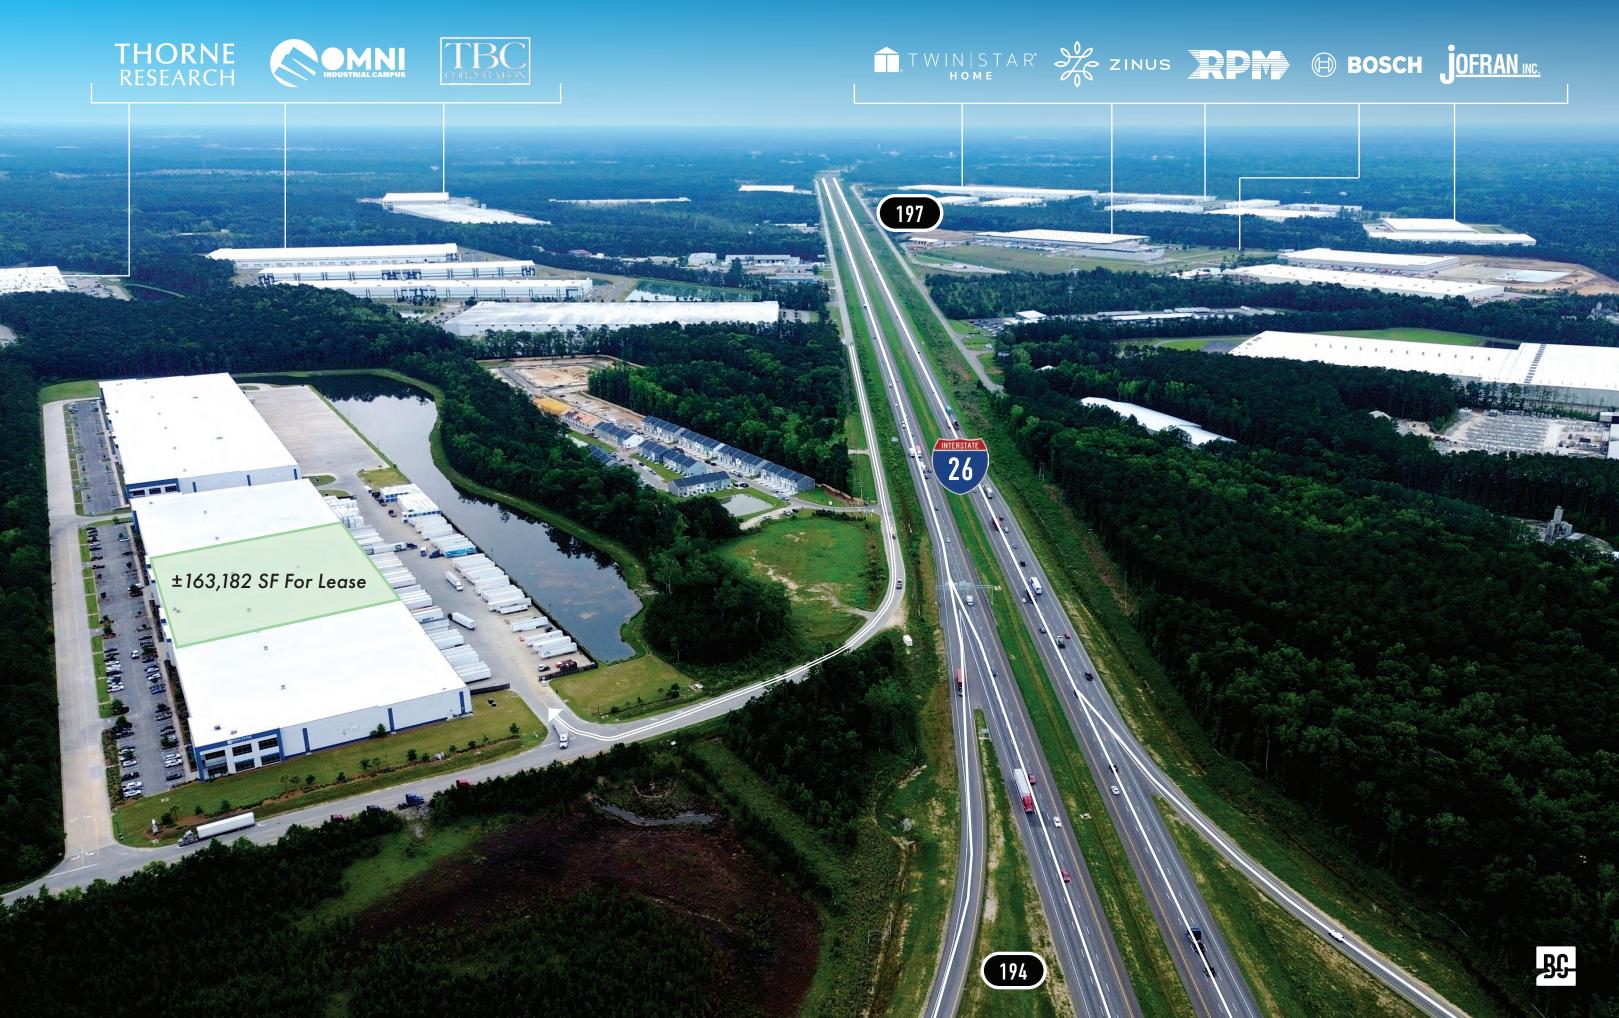

### 830 DROP OFF DRIVE

Charleston Logistics Center Building 100 at 830 Drop Off Drive is a Class A industrial facility with direct access of Interstate 26 via Exit 194 and 197. 830 Drop Off Drive can accommodate a variety of users, including logistics companies, aerospace and automotive suppliers, defense contractors, light manufacturers, and last-mile distribution.

### **KEY FEATURES -**

ADDRESS: 830 DROP OFF DRIVE, SUMMERVILLE, SC

BUILDING SIZE: ±343,118 SF

AVAILABLE: BUILDING 1 (163,182 SF FOR LEASE)

**EXISTING OFFICE**: ±2,500 SF

LIGHTING: FULLY LIT WAREHOUSE (LED)