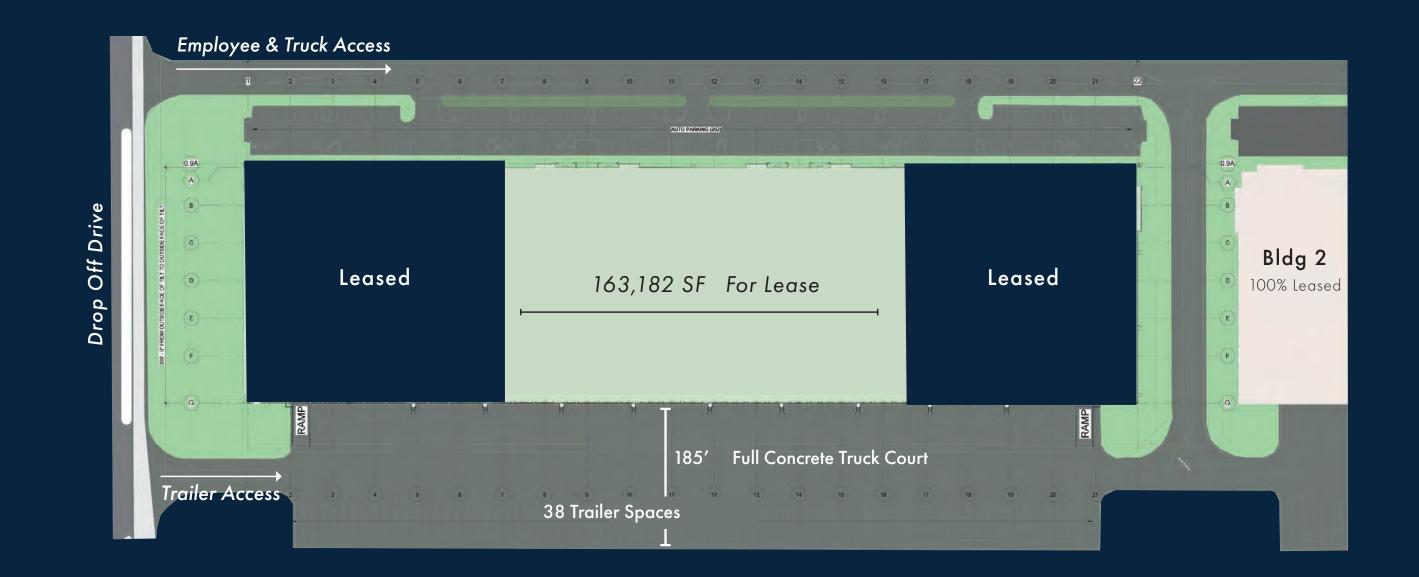

## SITE PLAN + SPECS

| Address:      | 830 Drop Off Drive | Dock Doors:     | Total = Thirty-Three (33)     | Column Spacing:  | 54' x 48'           | Ca  |
|---------------|--------------------|-----------------|-------------------------------|------------------|---------------------|-----|
| Available SF: | ±163,182 SF        | Dock Doors:     | Fifteen (15) w/ Pit Levelers  | Lighting:        | LED                 | Exi |
| Dimensions:   | 300' x 1,134'      | Dock Doors:     | Eighteen (18) w/ EOD Levelers | Truck Court:     | 185' (Fully Fenced) | Off |
| Clear Height: | 32′                | Drive-In Doors: | One (1) w/ Concrete Ramp      | Trailer Parking: | ±38 spaces          | Wa  |
|               |                    |                 |                               |                  |                     |     |

Car Parking: Existing Office: Office Restrooms: Narehouse Restrooms: ±96 spaces ±2,500 SF Internal Office: Two (2) External Warehouse: Four (4)