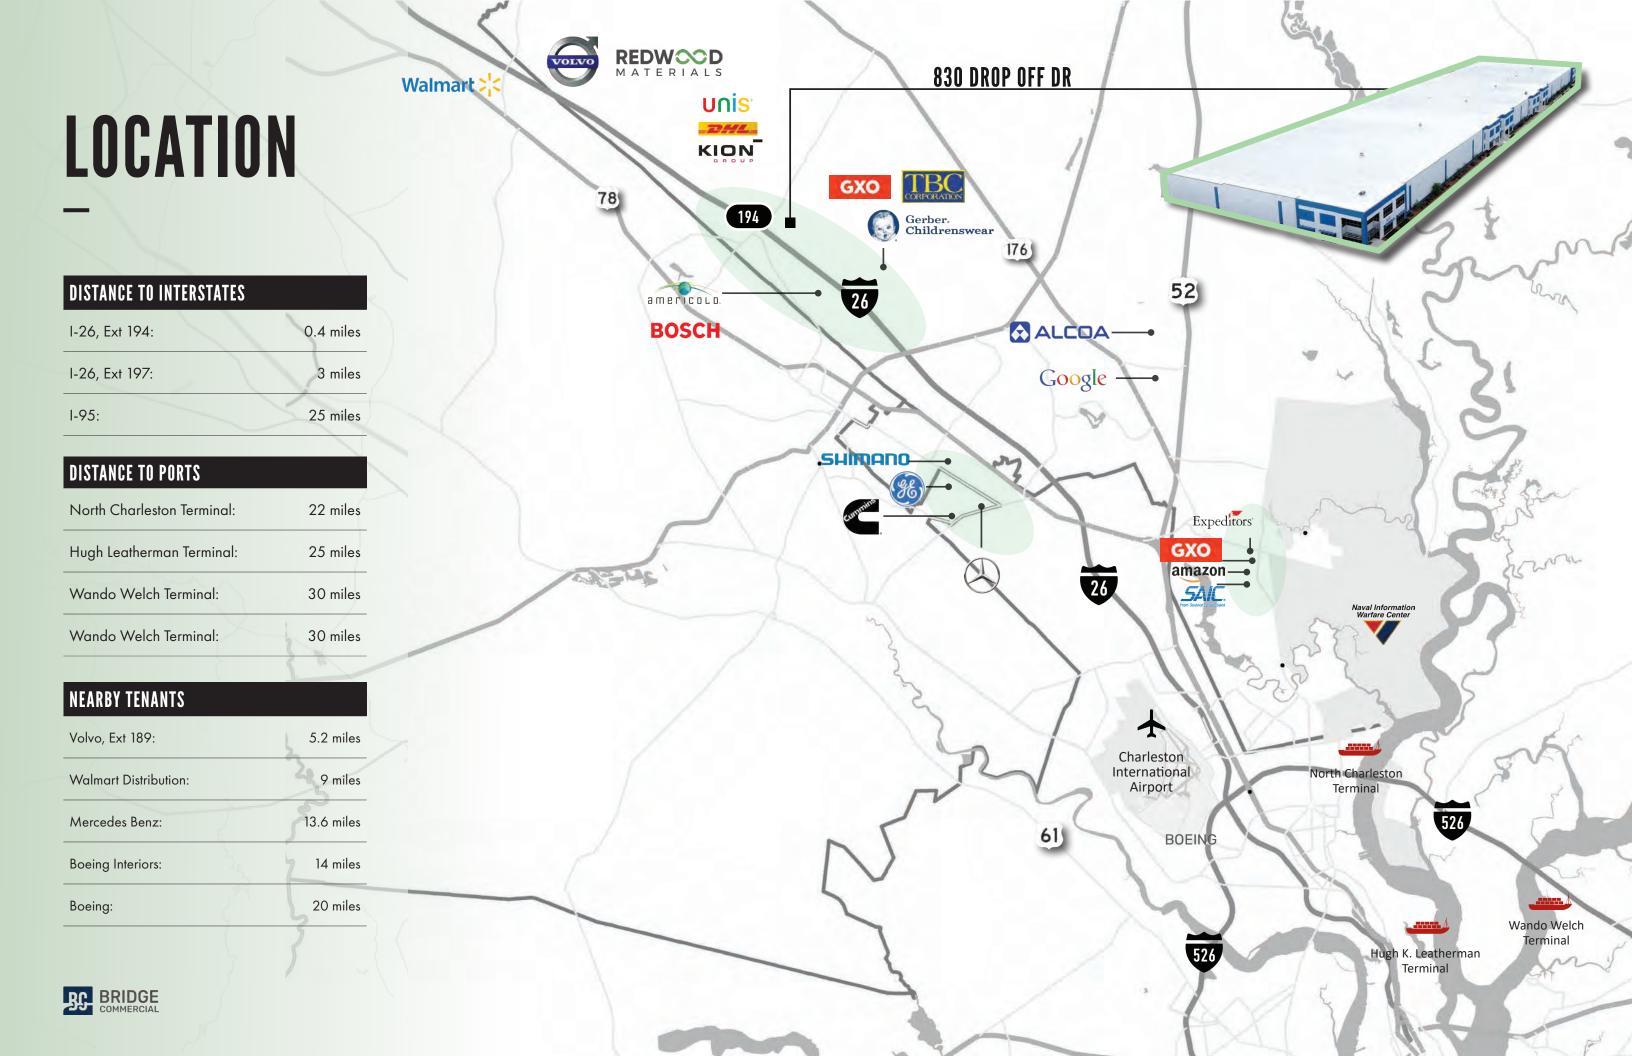

### 830 DROP OFF DRIVE

Charleston Logistics Center Building 100 at 830 Drop Off Drive is a Class A industrial facility with direct access of Interstate 26 via Exit 194 and 197. 830 Drop Off Drive can accommodate a variety of users, including logistics companies, aerospace and automotive suppliers, defense contractors, light manufacturers, and last-mile distribution.