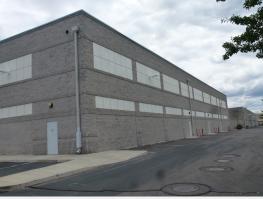

## **Property Highlights**

- Building can be purchased or leased with the current use as a theater or converted for a retail user.
- Freestanding building located within the Ironwood Shopping Center.
- Building contains a 3,680 sf mezzanine in addition to the 23,026 sf ground floor space.
- Traffic count is 27,900 Vehicles Per Day in front of site on US Highway 395

### **Property Description**

Located within the Ironwood Shopping center. Other tenants within the center include Big 5 Sporting Goods, Dollar Tree, Dairy Queen, and Starbucks. Located near McDonald's, Maverik Gas Station, Douglas High School and Douglas Swim Center.

| OFFERING SUMMARY |                  |  |  |
|------------------|------------------|--|--|
| Sale Price       | Subject To Offer |  |  |
| Lot Size         | 2.04 Acres       |  |  |
| Building Size    | 23,026 SF        |  |  |