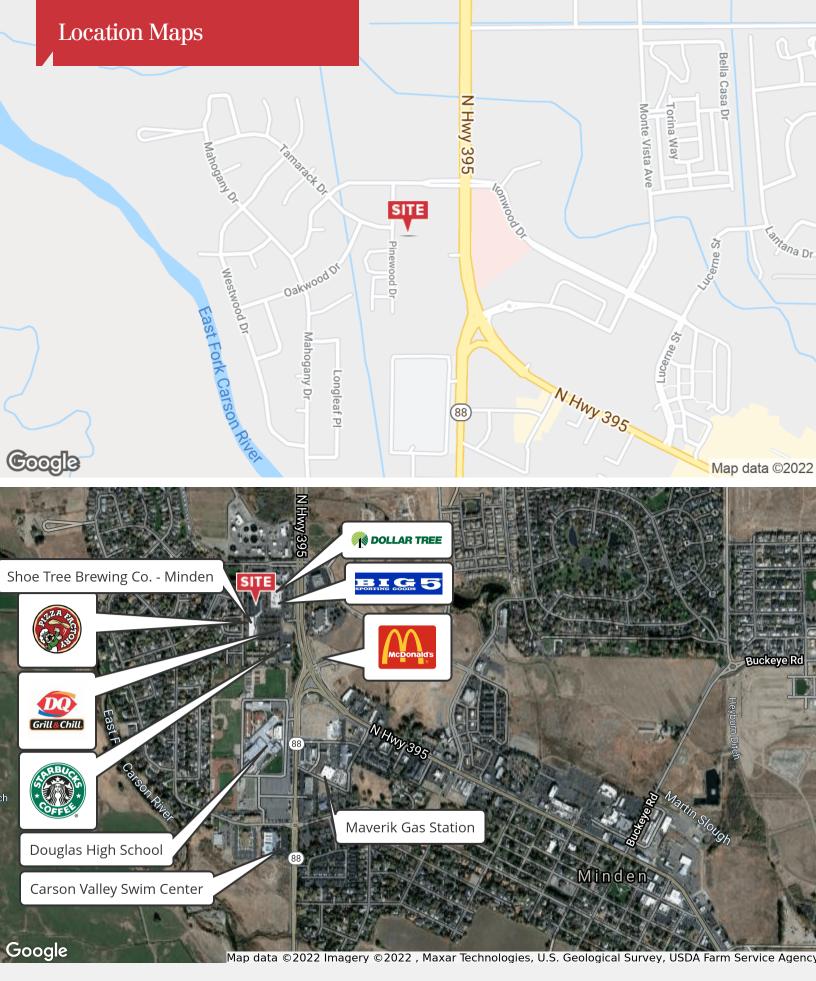

### **Property Description**

Located within the Ironwood Shopping center. Other tenants within the center include Big 5 Sporting Goods, Dollar Tree, Dairy Queen, and Starbucks. Located near McDonald's, Maverik Gas Station, Douglas High School and Douglas Swim Center.