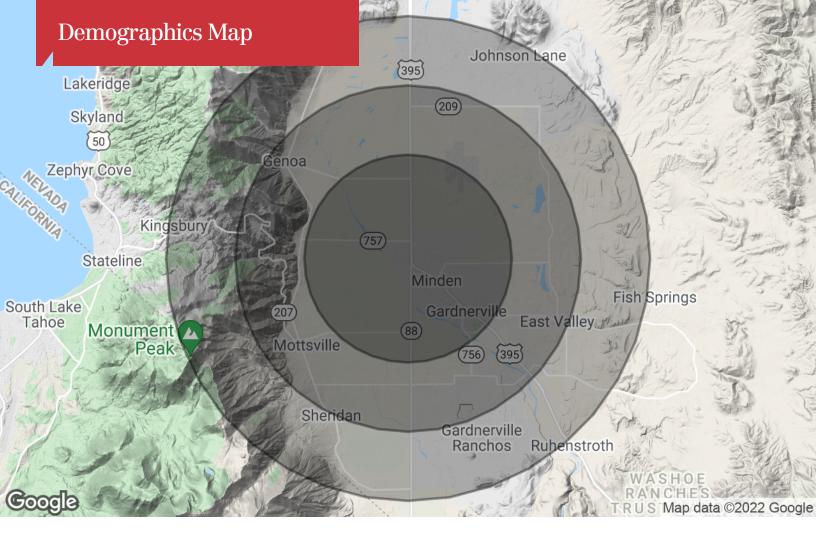

| DEMOGRAPHICS |            |                   |
|--------------|------------|-------------------|
| Stats        | Population | Avg. HH<br>Income |
| 3 Miles      | 7,604      | \$75,622          |
| 5 Miles      | 17,971     | \$75,436          |
| 7 Miles      | 34,144     | \$77,291          |

#### Kelly Bland

NV #BS.0025155 O: 775 336 4662 kbland@naialliance.com

For Sale & Lease
Retail Property
23,026 SF

5345 Kietzke Lane, Suite 100 Reno, NV 89511 775 336 4600 tel naialliance.com

| Population          | 3 Miles   | 5 Miles   | 7 Miles   |
|---------------------|-----------|-----------|-----------|
| TOTAL POPULATION    | 7,604     | 17,971    | 34,144    |
| MEDIAN AGE          | 47.8      | 47.2      | 45.3      |
| MEDIAN AGE (MALE)   | 46.7      | 46.3      | 44.9      |
| MEDIAN AGE (FEMALE) | 49.7      | 49.2      | 46.6      |
| Households & Income | 3 Miles   | 5 Miles   | 7 Miles   |
| TOTAL HOUSEHOLDS    | 3,300     | 7,764     | 14,146    |
| # OF PERSONS PER HH | 2.3       | 2.3       | 2.4       |
| AVERAGE HH INCOME   | \$75,622  | \$75,436  | \$77,291  |
| AVERAGE HOUSE VALUE | \$433,372 | \$465,042 | \$422,338 |
| Race                | 3 Miles   | 5 Miles   | 7 Miles   |
| % WHITE             | 93.8%     | 94.8%     | 95.4%     |
| % BLACK             | 0.4%      | 0.4%      | 0.3%      |
| % ASIAN             | 1.7%      | 1.7%      | 1.3%      |
| % HAWAIIAN          | 0.0%      | 0.1%      | 0.1%      |
| % INDIAN            | 1.1%      | 0.9%      | 1.2%      |
| % OTHER             | 3.0%      | 2.2%      | 1.7%      |
| Ethnicity           | 3 Miles   | 5 Miles   | 7 Miles   |
| % HISPANIC          | 8.1%      | 9.6%      | 9.3%      |

<sup>\*</sup> Demographic data derived from 2010 US Census