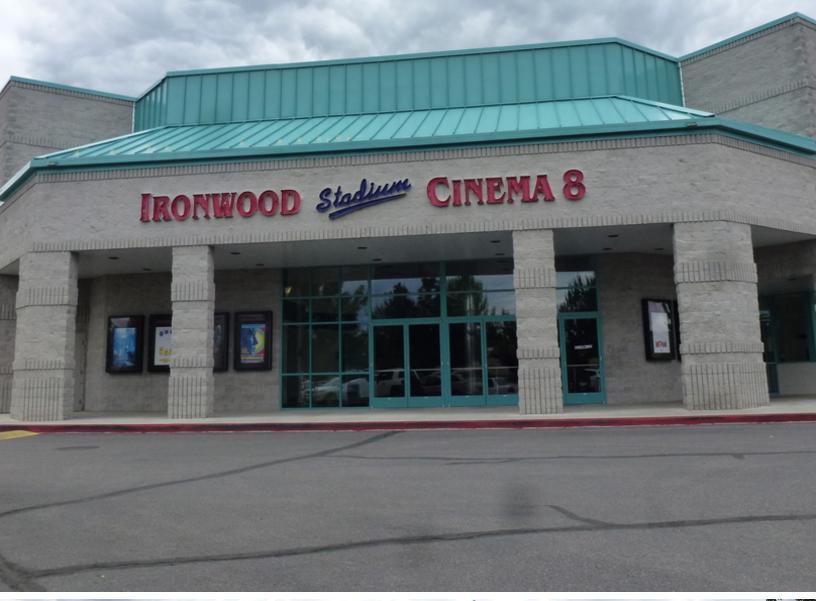

# Ironwood Shopping Center

1760 US Highway 395 Minden, Nevada 89423

## **Property Highlights**

- Building can be purchased or leased with the current use as a theater or converted for a retail user.
- Freestanding building located within the Ironwood Shopping Center.
- Building contains a 3,680 sf mezzanine in addition to the 23,026 sf ground floor space.
- Traffic count is 27,900 Vehicles Per Day in front of site on US Highway 395

### **Property Description**

Located within the Ironwood Shopping center. Other tenants within the center include Big 5 Sporting Goods, Dollar Tree, Dairy Queen, and Starbucks. Located near McDonald's, Maverik Gas Station, Douglas High School and Douglas Swim Center.