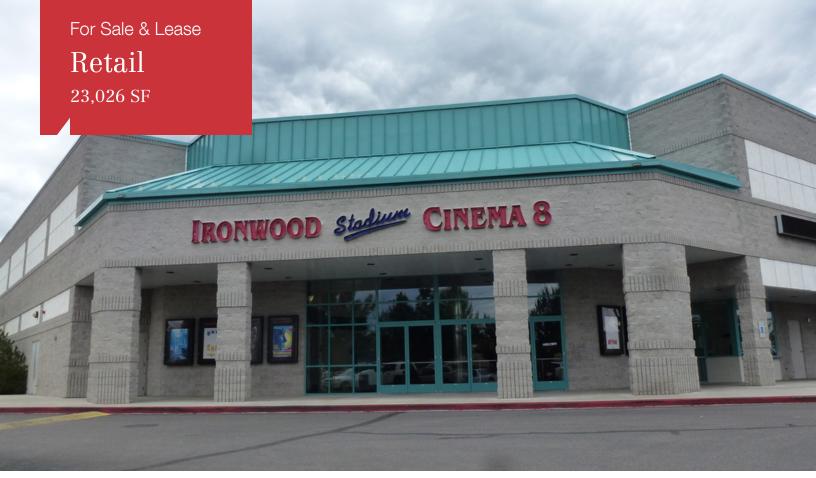

# Ironwood Shopping Center

1760 US Highway 395 Minden, Nevada 89423

## **Property Highlights**

- Building can be purchased or leased with the current use as a theater or converted for a retail user.
- Freestanding building located within the Ironwood Shopping Center.
- Building contains a 3,680 sf mezzanine in addition to the 23,026 sf ground floor space.
- Traffic count is 27,900 Vehicles Per Day in front of site on US Highway 395

### **Property Description**

Located within the Ironwood Shopping center. Other tenants within the center include Big 5 Sporting Goods, Dollar Tree, Dairy Queen, and Starbucks. Located near McDonald's, Maverik Gas Station, Douglas High School and Douglas Swim Center.