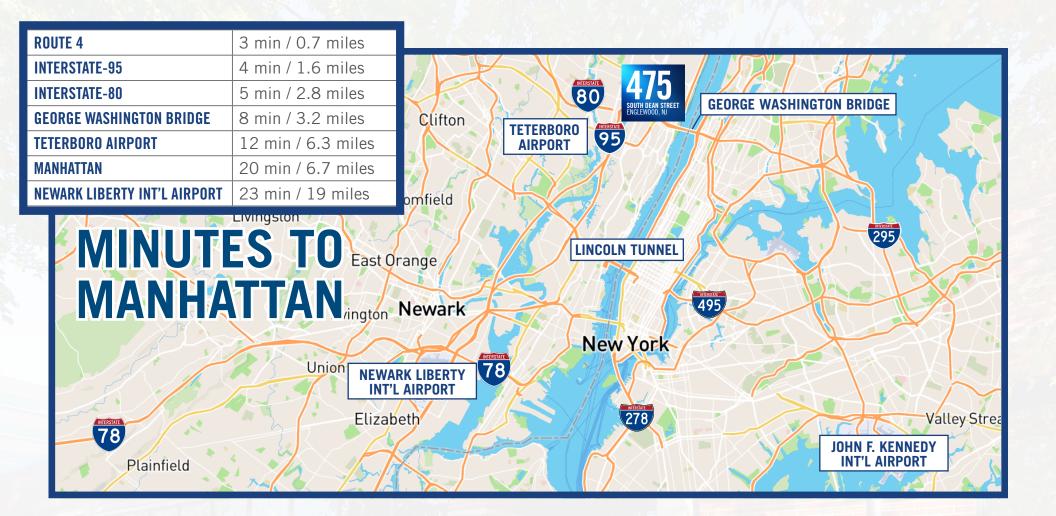

# 475

**SOUTH DEAN STREET** ENGLEWOOD, NJ

Immediate access to **Route 4**. Close proximity to **I-95 & I-80**.