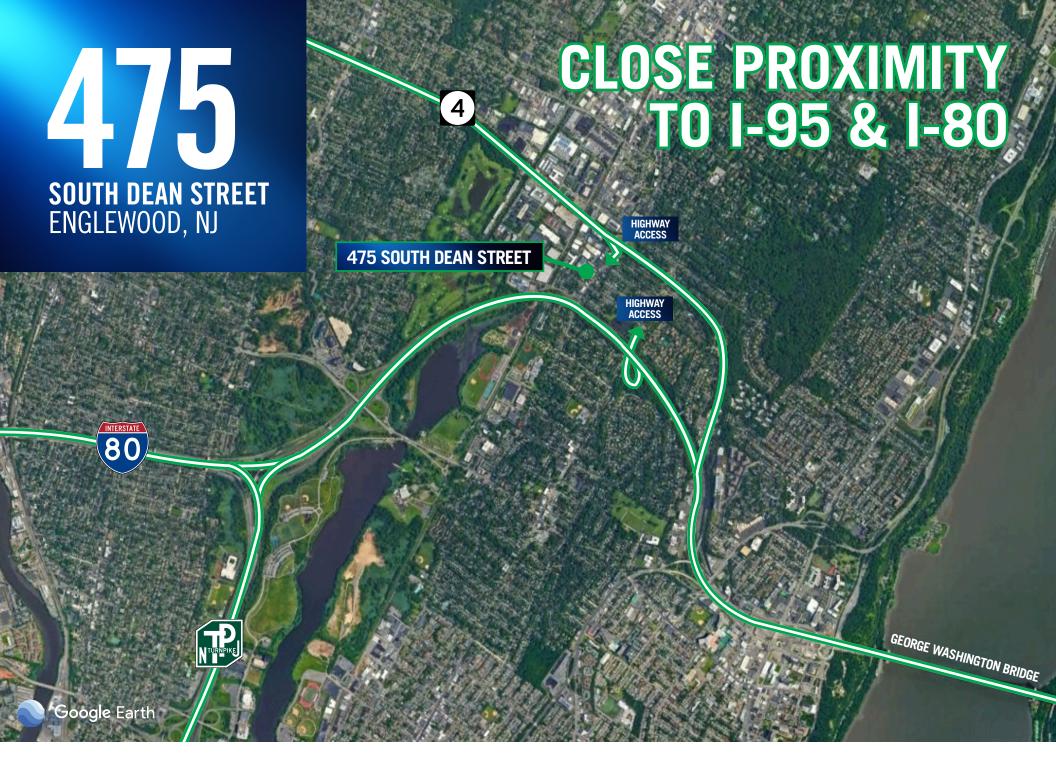

# 475

**SOUTH DEAN STREET** ENGLEWOOD, NJ

Immediate access to **Route 4**. Close proximity to **I-95 & I-80**.