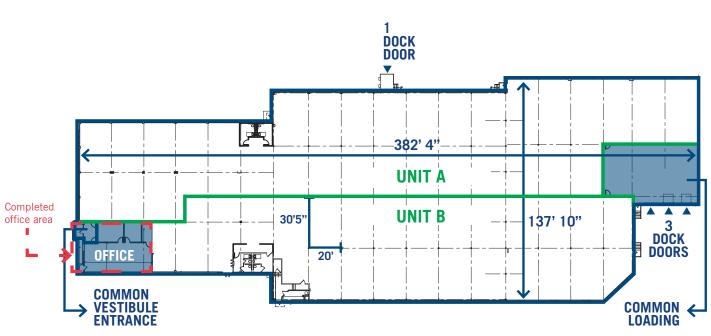

## **UNIT A**

TOTAL SF: 23,495 SF OFFICE SF: 1,950 SF

LOADING: 4 (3 SHARED)

# **UNIT B**

TOTAL SF: 20,045 SF OFFICE SF: 1,900 SF

LOADING: 3 (SHARED)

Design concepts are subject to change based on Tenant Criteria

### **UNIT A**

TOTAL SF: 23,495 SF

1,950 SF

OFFICE SF: LOADING:

4 (3 SHARED)

### **UNIT B**

TOTAL SF:

20,045 SF

**OFFICE SF:** 

1,900 SF

LOADING:

3 (SHARED)