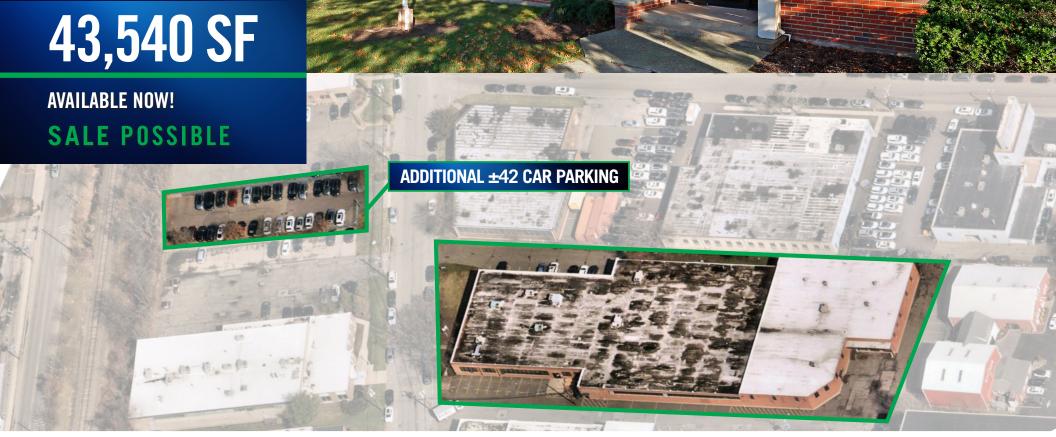

### SALE POSSIBLE

SOUTH DEAN STREET ENGLEWOOD, NJ

**TOTAL BUILDING SIZE** 43,540 sq. ft.

**OFFICE SIZE** To suit

**SITE AREA** 1.71 Acres

**YEAR BUILT** 1955 / 1963 / 1995

CLEAR HEIGHT 13'-15'

COLUMN SPACING 30'5" x 20'

DOCK DOORS 4

**CAR PARKING** 41 (additional 42 spots available)

LED

**ROOF YEAR INSTALLED** 2014 (20 year warranty)

FIRE PROTECTION Wet Sprinkler

INTERIOR LIGHTING

POWER 3-phase, 1,400 amp

DOCK DOORS 4

**CAR PARKING** 41 (additional 42 spots available)

**ROOF YEAR INSTALLED** 2014 (20 year warranty)

FIRE PROTECTION Wet Sprinkler

INTERIOR LIGHTING LED

POWER 3-phase, 1,400 amp