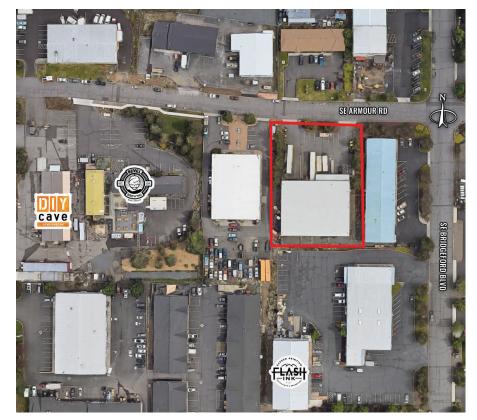

# Quality Industrial Building with Fenced Yard 921 SE Armour Rd., Bend, OR 97701