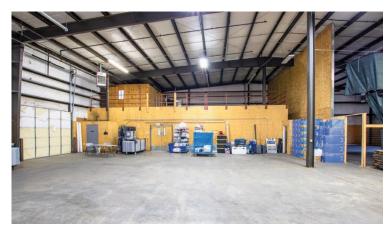

#### **HIGHLIGHTS**

- Great truck access
- 12,500 SF first floor warehouse and office with 1,680 SF mezzanine
- 26' ceiling height at peak, 22' 10" at eaves
- One grade level 14' roll up door in front
- Two 10' dock high roll up doors in front and one 10' grade level roll up door in back of building
- Large, air-conditioned showroom/office area
- Fenced yard in the back