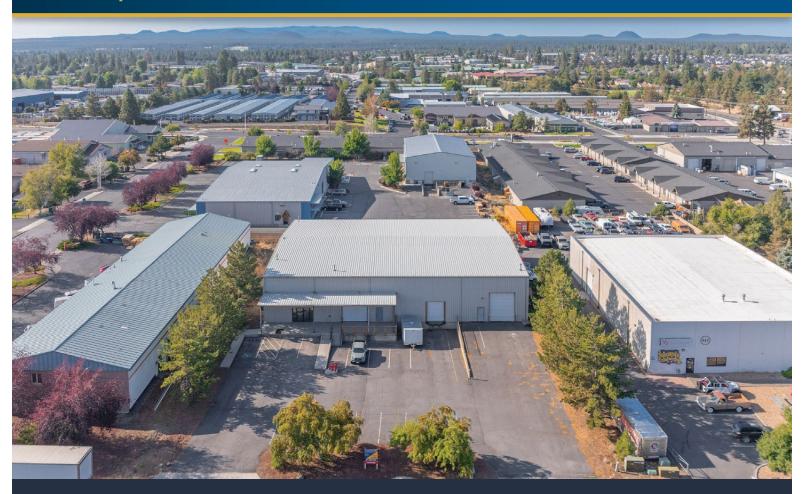

# Quality Industrial Building with Fenced Yard 921 SE Armour Rd., Bend, OR 97701

## 12,500 SF WAREHOUSE AND OFFICE WITH 1,680 SF MEZZANINE

Peter May, CCIM | Dan Kemp, CCIM 600 SW Columbia St., Ste. 6100 | Bend, OR 97702 541.383.2444 | www.CompassCommercial.com

### **Quality Industrial Building with Fenced Yard**