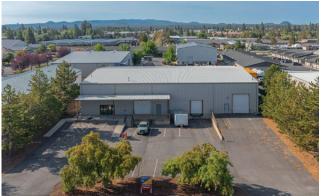

6100 | Bend, OR 97702 541.383.2444 | www.CompassCommercial.com



### **Quality Industrial Building with Fenced Yard**

#### **PROPERTY DETAILS**

Avail. Space: 14,180 SF

Lease Rate: \$1.00/SF/Mo. NNN

**CAMs:** Est. at \$0.20/SF/Mo.

**Power:** 200-amp, 120/208-volt, 3 phase

**Zoning:** General Industrial (IG)

Year Built: 1989

#### **HIGHLIGHTS**

- Great truck access
- 12,500 SF first floor warehouse and office with 1,680 SF mezzanine
- 26' ceiling height at peak, 22' 10" at eaves
- One grade level 14' roll up door in front
- Two 10' dock high roll up doors in front and one 10' grade level roll up door in back of building
- Large, air-conditioned showroom/office area
- Fenced yard in the back

## CHECK OUT THE VIDEO AT COMPASSCOMMERCIAL.COM/921ARMOUR

















## FOR LEASE









Brokers are licensed in the state of Oregon. This information has been furnished from sources we deem reliable, but for which we assume no liability. This is an exclusive listing. The information contained herein is given in confidence with the understanding that all negotiations pertaining to this property be handled through Compass Commercial Real Estate Services. All measurements are approximate.



Peter May, CCIM Partner, Principal Broker Cell 541.408.3888 pmay@compasscommercial.com



Dan Kemp, CCIM
Partner, Principal Broker
Cell 541.550.8413
dkemp@compasscommercial.com