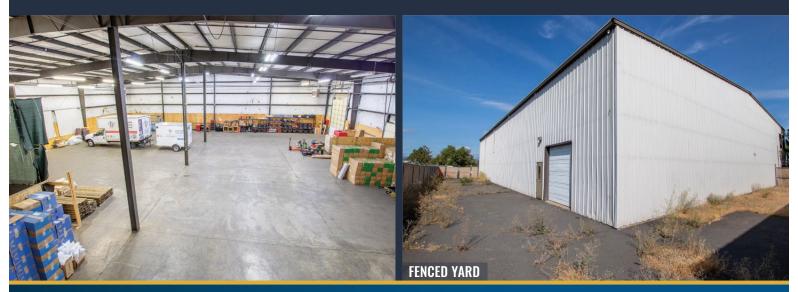

#### **HIGHLIGHTS**

- Great truck access
- 12,500 SF first floor warehouse and office with 1,680 SF mezzanine
- 26' ceiling height at peak, 22' 10" at eaves
- One grade level 14' roll up door in front
- Two 10' dock high roll up doors in front and one 10' grade level roll up door in back of building
- Large, air-conditioned showroom/office area
- Fenced yard in the back