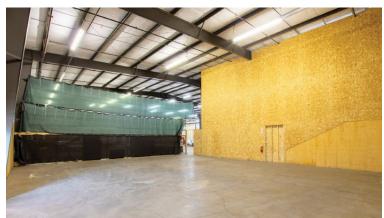

#### **HIGHLIGHTS**

- Great truck access
- 12,500 SF first floor warehouse and office with 1,680 SF mezzanine
- 26' ceiling height at peak, 22' 10" at eaves
- One grade level 14' roll up door in front
- Two 10' dock high roll up doors in front and one 10' grade level roll up door in back of building
- Large, air-conditioned showroom/office area
- Fenced yard in the back