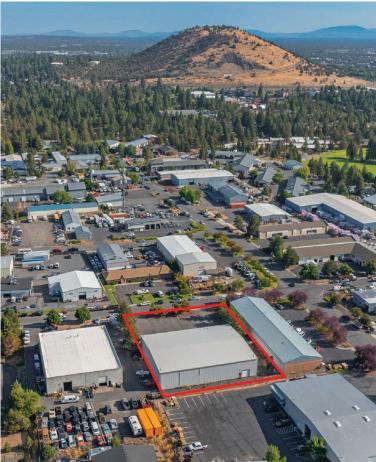

# Quality Industrial Building with Fenced Yard 921 SE Armour Rd., Bend, OR 97701

### **Quality Industrial Building with Fenced Yard**

#### **HIGHLIGHTS**

- Great truck access
- 12,500 SF first floor warehouse and office with 1,680 SF mezzanine
- 26' ceiling height at peak, 22' 10" at eaves
- One grade level 14' roll up door in front
- Two 10' dock high roll up doors in front and one 10' grade level roll up door in back of building
- Large, air-conditioned showroom/office area
- Fenced yard in the back