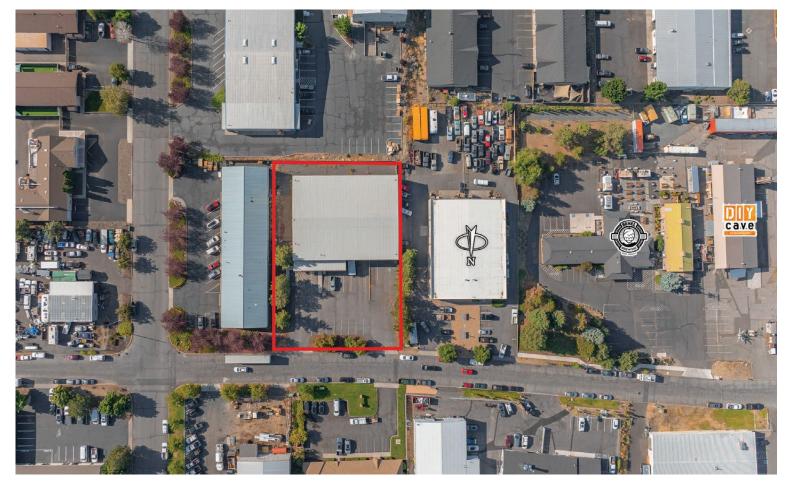

# Quality Industrial Building with Fenced Yard 921 SE Armour Rd., Bend, OR 97701