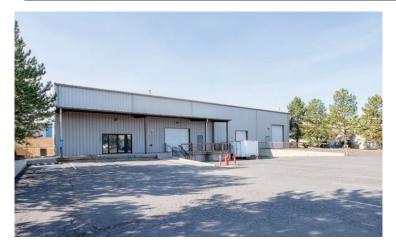

#### **HIGHLIGHTS**

- Great truck access
- 12,500 SF first floor warehouse and office with 1,680 SF mezzanine
- 26' ceiling height at peak, 22' 10" at eaves
- One grade level 14' roll up door in front
- Two 10' dock high roll up doors in front and one 10' grade level roll up door in back of building
- Large, air-conditioned showroom/office area
- Fenced yard in the back