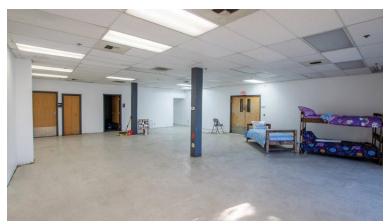

#### **HIGHLIGHTS**

- Great truck access
- 12,500 SF first floor warehouse and office with 1,680 SF mezzanine
- 26' ceiling height at peak, 22' 10" at eaves
- One grade level 14' roll up door in front
- Two 10' dock high roll up doors in front and one 10' grade level roll up door in back of building
- Large, air-conditioned showroom/office area
- Fenced yard in the back