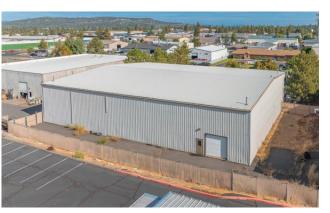

# Quality Industrial Building with Fenced Yard 921 SE Armour Rd., Bend, OR 97701

### **Quality Industrial Building with Fenced Yard**

#### **HIGHLIGHTS**

- Great truck access
- 12,500 SF first floor warehouse and office with 1,680 SF mezzanine
- 26' ceiling height at peak, 22' 10" at eaves
- One grade level 14' roll up door in front
- Two 10' dock high roll up doors in front and one 10' grade level roll up door in back of building
- Large, air-conditioned showroom/office area
- Fenced yard in the back