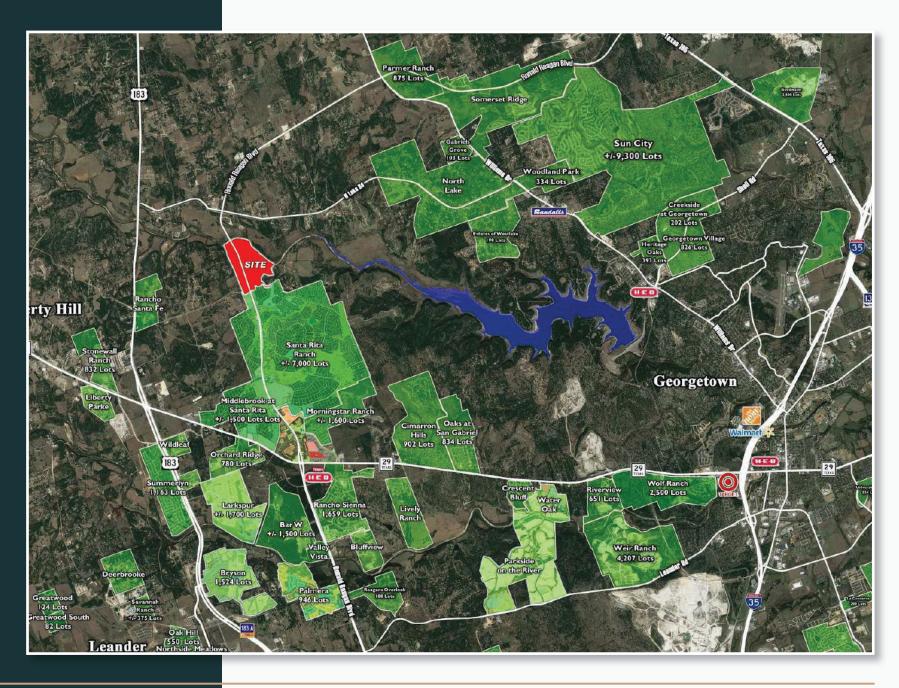

### **LOCATION**

Situated on a scenic route on Ronald Reagan in the serene settings of Williamson county. Zoned to Liberty Hill ISD 6 Commercial lots are available.

### AREA FEATURES

- Situated in the scenic side of Georgetown just past HWY 29 on Ronald Reagan Boulevard
- Liberty Hill ISD
- Great frontage for premium lots
- Easy access to Ronald Reagan Boulevard, Hwy 29, US 183. Just minutes to reach 135
- Close to North (The new upscale shopping complex in Leander) and New upcoming HEB (grocery and more)
- Close to Liberty Hill, Leander and Cedar Park
- Within 25 miles from the new Apple complex.

#### **HIGHLIGHTS OF PROJECTS:**

- High visibility and easy access
- Thorough access to CR 258
- Within 1 mile of Austin's #1 Master Planned Community, Santa Rita Ranch
- Within 3 miles of Hwy 183
- Within 4 miles of State Hwy 29
- 24 Hour Access
- 40 minutes from downtown Austin
- San Gabriel River frontage at the famous Liberty Hill Blue Hole
- Incredible views.
- Rapidly growing Liberty Hill area.
- Great location
- Excellent commercial opportunity
- Great visibility and road frontage!
- Multiple entrances onto the property from both Ronald Reagan Blvd and CR258
- Daily Traffic count: 34000+ Vehicles Per Day on State Hwy 29