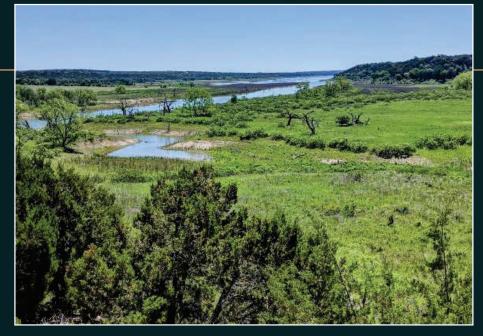

### FEATURES HIGHLIGHTS

6 Lots in the exclusive Rio Ranch Subdivision (HOA) with private access to a beautiful River

Panoramic long-range views

Through access to CR 258

Rapidly growing Liberty
Hill area

**LOW TAXES** 

#### **HIGHLIGHTS OF PROJECTS:**

- High visibility and easy access
- Thorough access to CR 258
- Within 1 mile of Austin's #1 Master Planned Community, Santa Rita Ranch
- Within 3 miles of Hwy 183
- Within 4 miles of State Hwy 29
- 24 Hour Access
- 40 minutes from downtown Austin
- San Gabriel River frontage at the famous Liberty Hill Blue Hole
- Incredible views.
- Rapidly growing Liberty Hill area.
- Great location
- Excellent commercial opportunity
- Great visibility and road frontage!
- Multiple entrances onto the property from both Ronald Reagan Blvd and CR258
- Daily Traffic count: 34000+ Vehicles Per Day on State Hwy 29