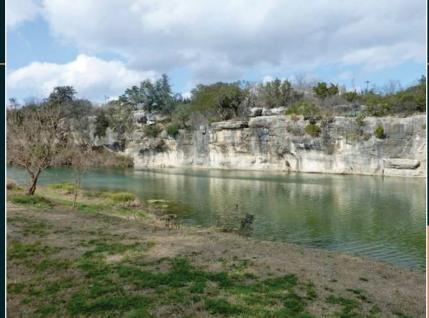

### FEATURES HIGHLIGHTS

6 Lots in the exclusive Rio Ranch Subdivision (HOA) with private access to a beautiful River

Panoramic long-range views

Through access to CR 258

Rapidly growing Liberty
Hill area

**LOW TAXES** 

#### **HIGHLIGHTS OF PROJECTS:**

- High visibility and easy access
- Thorough access to CR 258
- Within 1 mile of Austin's #1 Master Planned Community, Santa Rita Ranch
- Within 3 miles of Hwy 183
- Within 4 miles of State Hwy 29
- 24 Hour Access
- 40 minutes from downtown Austin
- San Gabriel River frontage at the famous Liberty Hill Blue Hole
- Incredible views.
- Rapidly growing Liberty Hill area.
- Great location
- Excellent commercial opportunity
- Great visibility and road frontage!
- Multiple entrances onto the property from both Ronald Reagan Blvd and CR258
- Daily Traffic count: 34000+ Vehicles Per Day on State Hwy 29