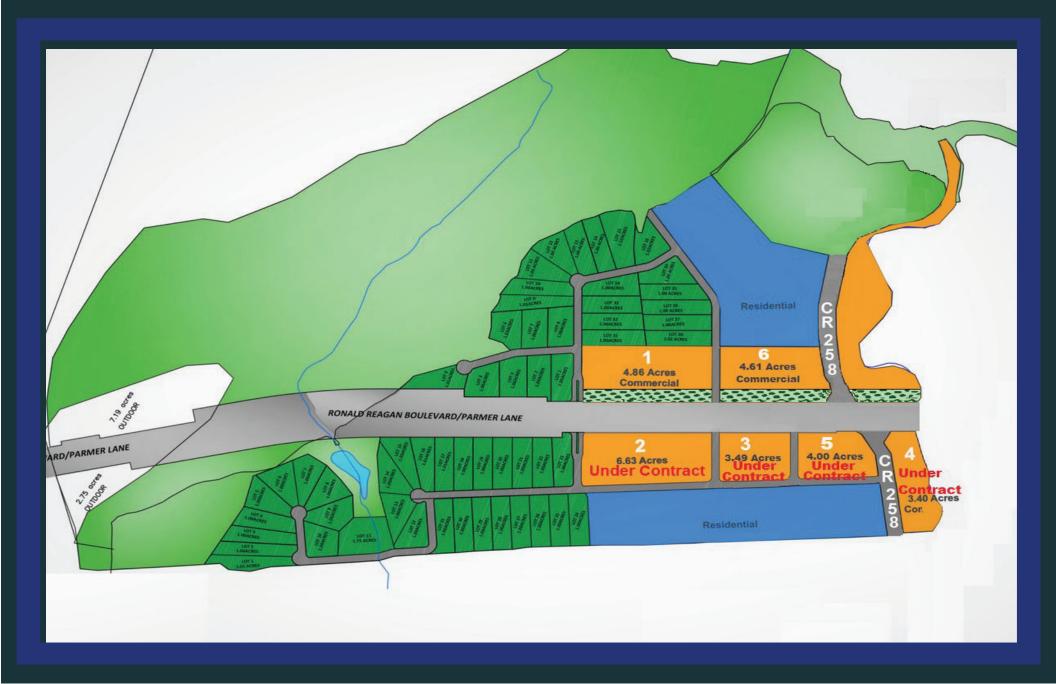

### **6 Commercial**

### **LOCATION**

Situated on a scenic route on Ronald Reagan in the serene settings of Williamson county. Zoned to Liberty Hill ISD 6 Commercial lots are available.

### FEATURES HIGHLIGHTS

6 Lots in the exclusive Rio Ranch Subdivision (HOA) with private access to a beautiful River

Panoramic long-range views

Through access to CR 258

Rapidly growing Liberty
Hill area

**LOW TAXES** 

Excellent Commercial Opportunity

High Visibility And Easy Access

**40 Minutes from downtown Austin** 

24 Hour Access

Great visibility and road frontage!

#### **HIGHLIGHTS OF PROJECTS:**

- High visibility and easy access
- Thorough access to CR 258
- Within 1 mile of Austin's #1 Master Planned Community, Santa Rita Ranch
- Within 3 miles of Hwy 183
- Within 4 miles of State Hwy 29
- 24 Hour Access
- 40 minutes from downtown Austin
- San Gabriel River frontage at the famous Liberty Hill Blue Hole
- Incredible views.
- Rapidly growing Liberty Hill area.
- Great location
- Excellent commercial opportunity
- Great visibility and road frontage!
- Multiple entrances onto the property from both Ronald Reagan Blvd and CR258
- Daily Traffic count: 34000+ Vehicles Per Day on State Hwy 29