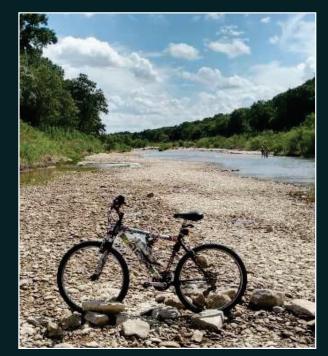

### FEATURES HIGHLIGHTS

6 Lots in the exclusive Rio Ranch Subdivision (HOA) with private access to a beautiful River

Panoramic long-range views

Through access to CR 258

Rapidly growing Liberty
Hill area

**LOW TAXES** 

#### **HIGHLIGHTS OF PROJECTS:**

- High visibility and easy access
- Thorough access to CR 258
- Within 1 mile of Austin's #1 Master Planned Community, Santa Rita Ranch
- Within 3 miles of Hwy 183
- Within 4 miles of State Hwy 29
- 24 Hour Access
- 40 minutes from downtown Austin
- San Gabriel River frontage at the famous Liberty Hill Blue Hole
- Incredible views.
- Rapidly growing Liberty Hill area.
- Great location
- Excellent commercial opportunity
- Great visibility and road frontage!
- Multiple entrances onto the property from both Ronald Reagan Blvd and CR258
- Daily Traffic count: 34000+ Vehicles Per Day on State Hwy 29