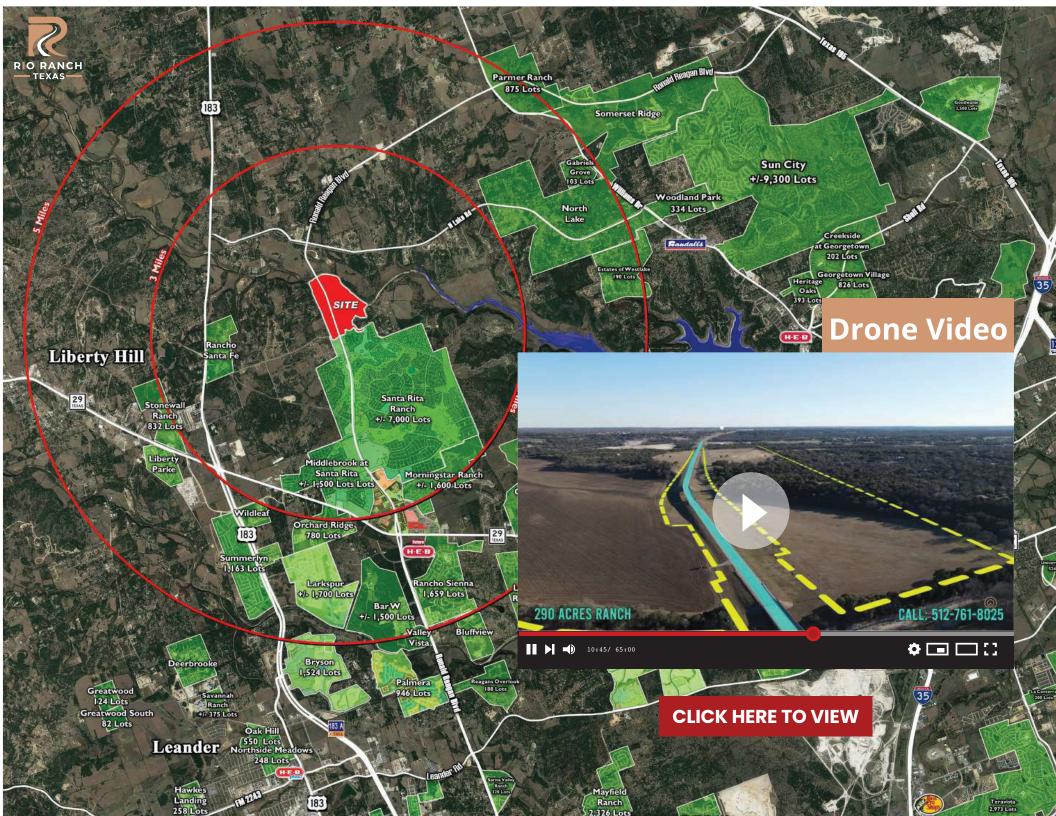

### AREA FEATURES

- Situated in the scenic side of Georgetown just past HWY 29 on Ronald Reagan Boulevard
- Liberty Hill ISD
- Great frontage for premium lots
- Easy access to Ronald Reagan Boulevard, Hwy 29, US 183. Just minutes to reach 135
- Close to North (The new upscale shopping complex in Leander) and New upcoming HEB (grocery and more)
- Close to Liberty Hill, Leander and Cedar Park
- Within 25 miles from the new Apple complex.

#### **HIGHLIGHTS OF PROJECTS:**

- High visibility and easy access
- Thorough access to CR 258
- Within 1 mile of Austin's #1 Master Planned Community, Santa Rita Ranch
- Within 3 miles of Hwy 183
- Within 4 miles of State Hwy 29
- 24 Hour Access
- 40 minutes from downtown Austin
- San Gabriel River frontage at the famous Liberty Hill Blue Hole
- Incredible views.
- Rapidly growing Liberty Hill area.
- Great location
- Excellent commercial opportunity
- Great visibility and road frontage!
- Multiple entrances onto the property from both Ronald Reagan Blvd and CR258
- Daily Traffic count: 34000+ Vehicles Per Day on State Hwy 29