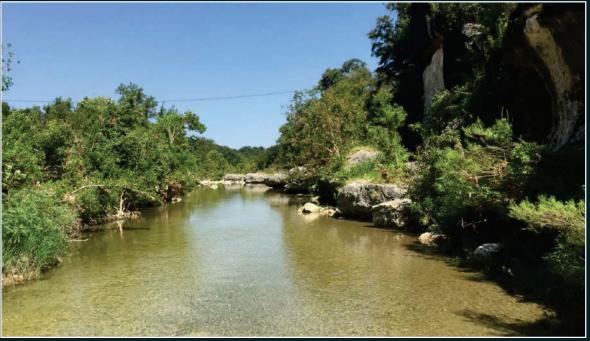

### FEATURES HIGHLIGHTS

6 Lots in the exclusive Rio Ranch Subdivision (HOA) with private access to a beautiful River

Panoramic long-range views

Through access to CR 258

Rapidly growing Liberty
Hill area

**LOW TAXES** 

#### **HIGHLIGHTS OF PROJECTS:**

- High visibility and easy access
- Thorough access to CR 258
- Within 1 mile of Austin's #1 Master Planned Community, Santa Rita Ranch
- Within 3 miles of Hwy 183
- Within 4 miles of State Hwy 29
- 24 Hour Access
- 40 minutes from downtown Austin
- San Gabriel River frontage at the famous Liberty Hill Blue Hole
- Incredible views.
- Rapidly growing Liberty Hill area.
- Great location
- Excellent commercial opportunity
- Great visibility and road frontage!
- Multiple entrances onto the property from both Ronald Reagan Blvd and CR258
- Daily Traffic count: 34000+ Vehicles Per Day on State Hwy 29