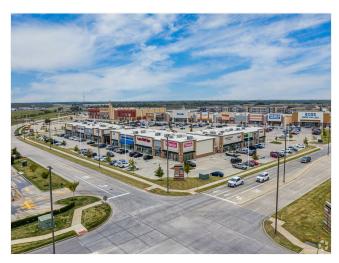

#### Price: \$38.00 /SF/YR

The Crossroads at Terrell is a multi-phase retail development anchored by Hobby Lobby, Ross, Marshall's, Petco, Film Alley, and Academy. Bucee's gas station, Chick-Fil-A, Raising Cane's, and Starbucks are located across the street, which generates a lot traffic. Ample parking is available directly in front of the storefront and in the rear.

## **612 American Way**

612 American Way, Terrell, TX 75160

Situated between Interstate 20 and US Highway 80 with access to several State Highways

Open, customizable space for a variety of retail and professional service uses Directly behind the shopping center is three new and under construction 1800+ units multifamily developments

#### 612 American Way, Terrell, TX 75160

Aerial