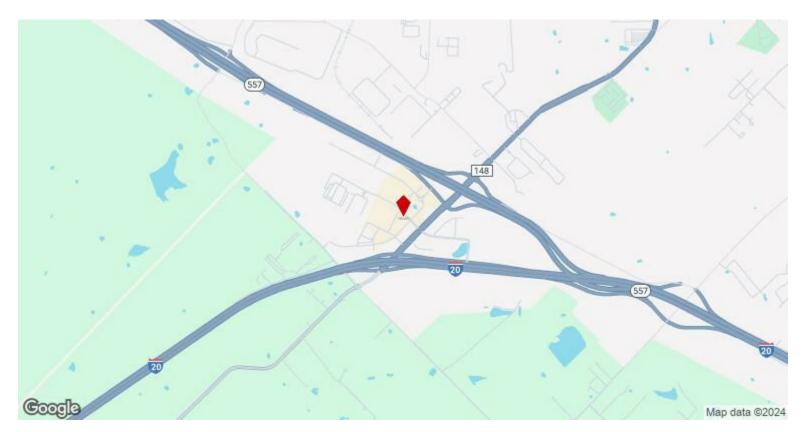

## **612 American Way**

612 American Way, Terrell, TX 75160

Situated between Interstate 20 and US Highway 80 with access to several State Highways

Open, customizable space for a variety of retail and professional service uses Directly behind the shopping center is three new and under construction 1800+ units multifamily developments

### Location