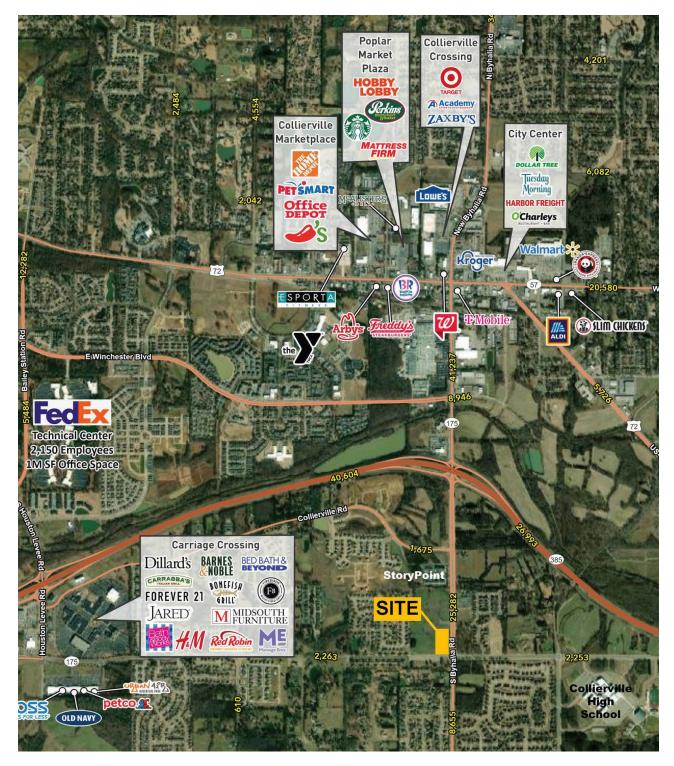

### AERIAL

### **PROPERTY HIGHLIGHTS**

- Now preleasing a 16,875 SF retail building with bays of 1,500 SF or more
- Freestanding corner building that can accommodate up to 5,850 SF
- Potential drive-thrus
- Close proximity to Collierville High School (largest public high school in Tennessee) with approximately 3,000 students
- Traffic Counts: Byhalia Rd 25,282 AADT and Shelby Dr 2,263 AADT