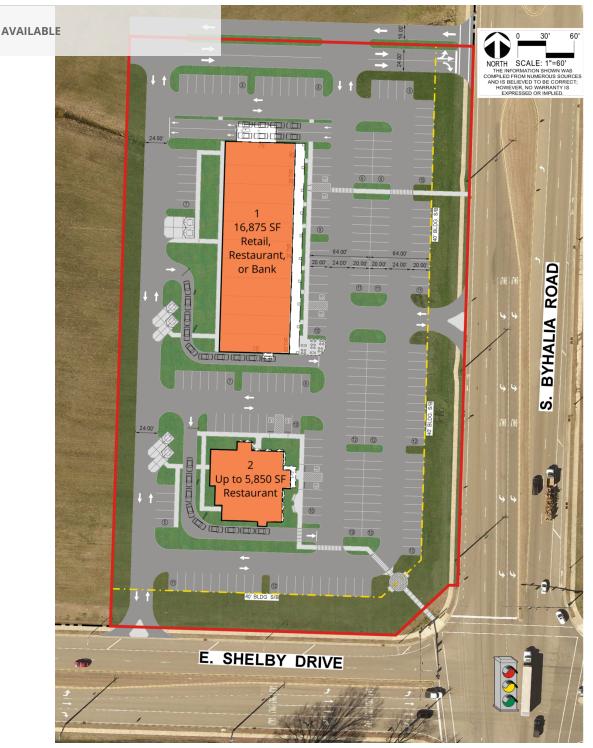

## SITE PLAN

### **PROPERTY HIGHLIGHTS**

- Now preleasing a 16,875 SF retail building with bays of 1,500 SF or more
- Freestanding corner building that can accommodate up to 5,850 SF
- Potential drive-thrus
- Close proximity to Collierville High School (largest public high school in Tennessee) with approximately 3,000 students
- Traffic Counts: Byhalia Rd 25,282 AADT and Shelby Dr 2,263 AADT