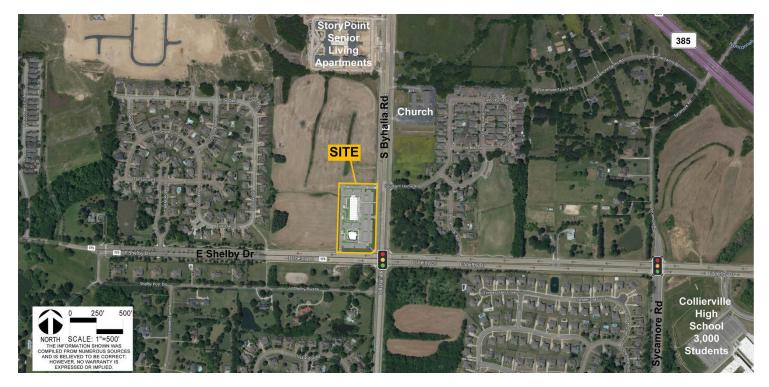

## LOCATION OVERVIEW

New shopping center under construction and located on the northwest corner of South Byhalia Road and East Shelby Drive in Collierville, Tennessee

### **PROPERTY HIGHLIGHTS**

- Now preleasing a 16,875 SF retail building with bays of 1,500 SF or more
- Freestanding corner building that can accommodate up to 5,850 SF
- Potential drive-thrus
- Close proximity to Collierville High School (largest public high school in Tennessee) with approximately 3,000 students
- Traffic Counts: Byhalia Rd 25,282 AADT and Shelby Dr 2,263 AADT