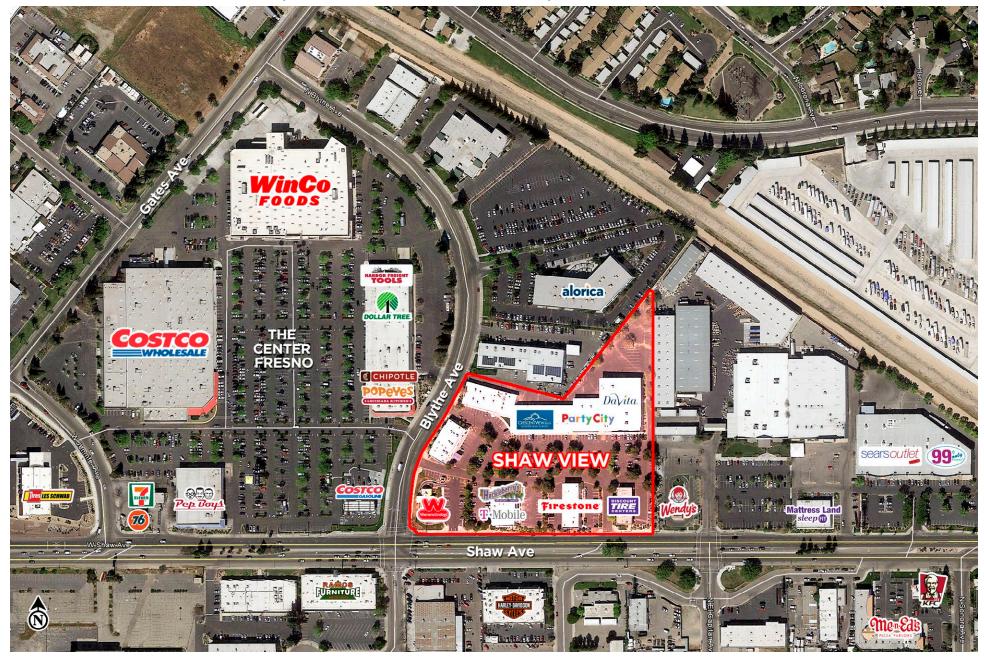

#### **Property Description**:

Shaw View Shopping Center is located at the high-traffic, signalized intersection of Shaw & Blythe avenues with exposure to 84,288± cars per day. The center offers street-level access positioned close to Freeway 99 ramps at busy Shaw Avenue. Tenants in the center include Party City, Huckleberry's, Bay Leaf Indian Kitchen, DaVita, Discount Tire Centers, T-Mobile, and Crescent View Charter High School. Nearby tenants are Firestone Tires, Wienerschnitzel, and Wendy's.

#### Area Highlights:

Shaw avenue is Fresno's prime retail corridor. The subject property is directly across the street from a Costco/WinCo anchored shopping center with Dollar Tree, Harbor Freight, Pep Boys, Chipotle, Popeye's Chicken, Post Office, and more.