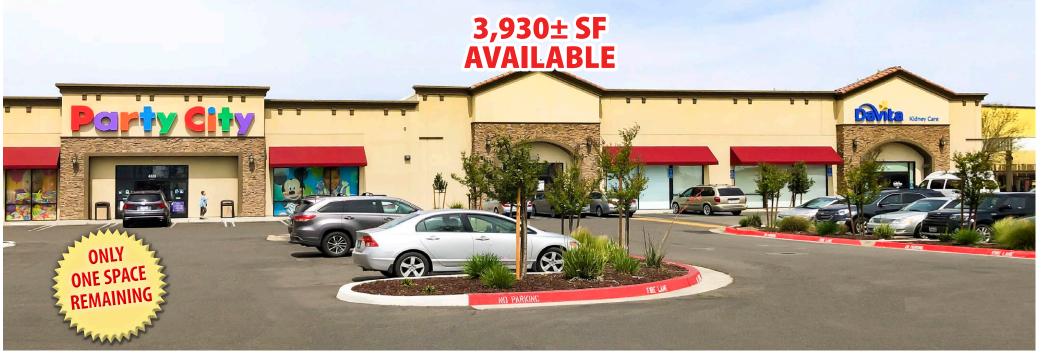

# **Shaw View Shopping Center For Lease** NEC Shaw & Blythe Avenues - Fresno CA

## **Prime Shaw Avenue Retail Space Now Available!**

- Located on Fresno's Main Retail Corridor next to National Retail Traffic Generators
- Close to Fwy 99 On/Off-ramps at Shaw

- 84,288± ADT High Traffic Intersection
- Major Remodel Complete
- High Visibility Pylon Signage Available

#### **Property Description**:

Shaw View Shopping Center is located at the high-traffic, signalized intersection of Shaw & Blythe avenues with exposure to 84,288± cars per day. The center offers street-level access positioned close to Freeway 99 ramps at busy Shaw Avenue. Tenants in the center include Party City, Huckleberry's, Bay Leaf Indian Kitchen, DaVita, Discount Tire Centers, T-Mobile, and Crescent View Charter High School. Nearby tenants are Firestone Tires, Wienerschnitzel, and Wendy's.

#### Available Space: 3,930±SF