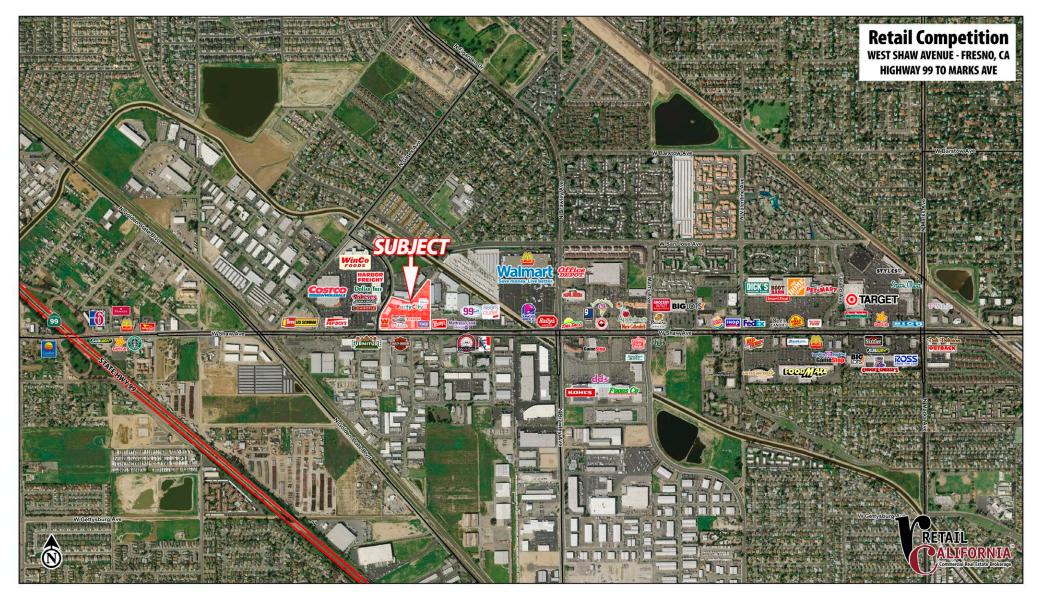

## Proximity Aerial - NEC Shaw & Blythe, Fresno, CA 93722

Retail California Commercial Real Estate · 7480 North Palm Avenue, Suite 101 · Fresno, CA 93711 · P 559 256-1700 · F 559 432-2938 · www.retailcalifornia.com

## Shaw View Shopping Center Major Retail along the West Shaw Avenue Retail Corridor · Fresno, CA

Retail California Commercial Real Estate • 7480 North Palm Avenue, Suite 101 • Fresno, CA 93711 • P 559 256-1700 • F 559 432-2938 • www.retailcalifornia.com