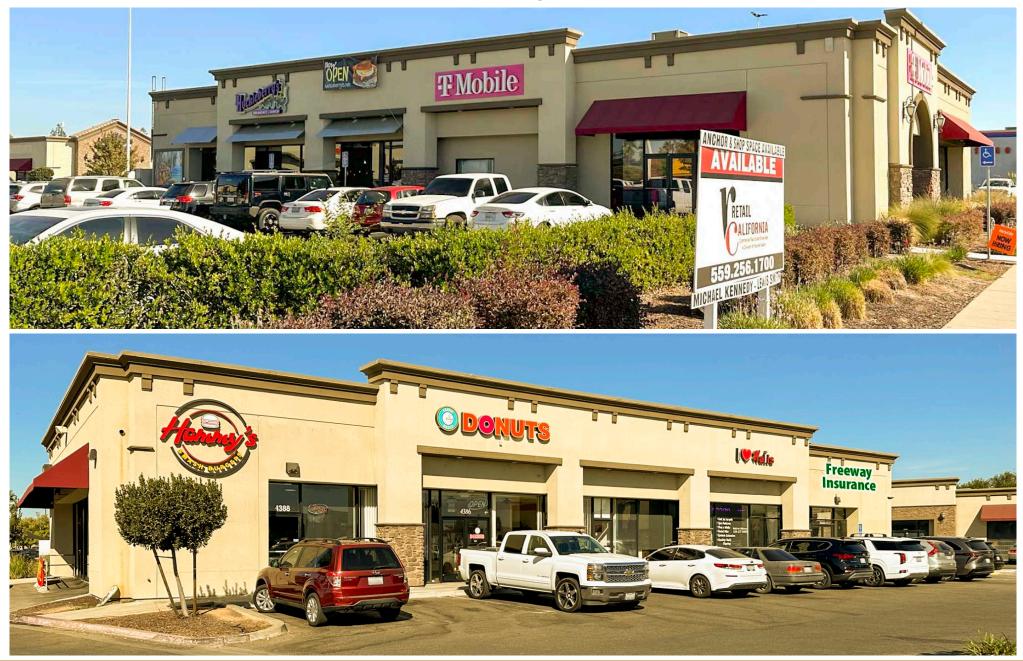

## **Shaw View Shopping Center Photos**

Retail California Commercial Real Estate • 7480 North Palm Avenue, Suite 101 • Fresno, CA 93711 • P 559 256-1700 • F 559 432-2938 • www.retailcalifornia.com

This information is given with the understanding that all negotiations relating to the purchase, renting or leasing of the property described herein shall be conducted through this office. The information included here, while not guaranteed, has been secured from sources we believe to be reliable. Each investor is encouraged to have a C.P.A. and/or Financial Advisor make an independent projection. ©2023 Retail California & Pearson Realty. All rights reserved. No reproduction, modification, or unauthorized use of graphical materials in whole or in part.

#### **Property Description**:

Shaw View Shopping Center is located at the high-traffic, signalized intersection of Shaw & Blythe avenues with exposure to 84,288± cars per day. The center offers street-level access positioned close to Freeway 99 ramps at busy Shaw Avenue. Tenants in the center include Party City, Huckleberry's, Bay Leaf Indian Kitchen, DaVita, Discount Tire Centers, T-Mobile, and Crescent View Charter High School. Nearby tenants are Firestone Tires, Wienerschnitzel, and Wendy's.