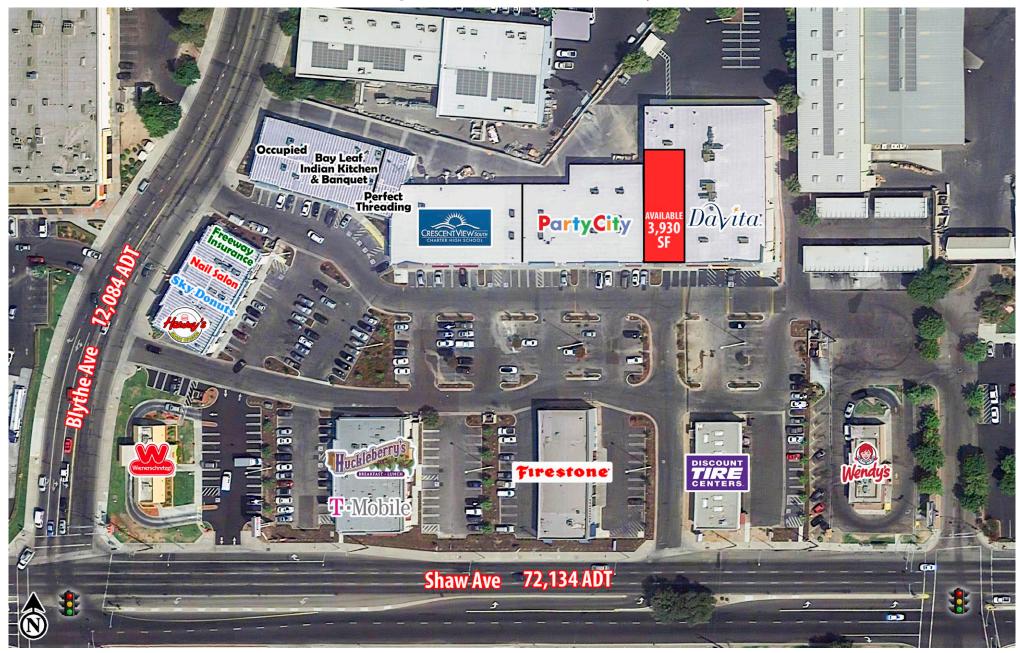

### Shaw View Leasing Plan - NEC Shaw & Blythe, Fresno, CA

Retail California Commercial Real Estate • 7480 North Palm Avenue, Suite 101 • Fresno, CA 93711 • P 559 256-1700 • F 559 432-2938 • www.retailcalifornia.com

#### **Property Description**:

Shaw View Shopping Center is located at the high-traffic, signalized intersection of Shaw & Blythe avenues with exposure to 84,288± cars per day. The center offers street-level access positioned close to Freeway 99 ramps at busy Shaw Avenue. Tenants in the center include Party City, Huckleberry's, Bay Leaf Indian Kitchen, DaVita, Discount Tire Centers, T-Mobile, and Crescent View Charter High School. Nearby tenants are Firestone Tires, Wienerschnitzel, and Wendy's.

#### Available Space: 3,930±SF

#### 2023 Traffic Count:

| Shaw Ave. @ Blythe Ave.:        | 72,134 ADT               |
|---------------------------------|--------------------------|
| Blythe Ave. @ Shaw Ave.:        | <u>12,084 ADT</u>        |
| Total:                          | 84,288 Avg Daily Traffic |
| Source: Kalibrate TrafficMetrix |                          |