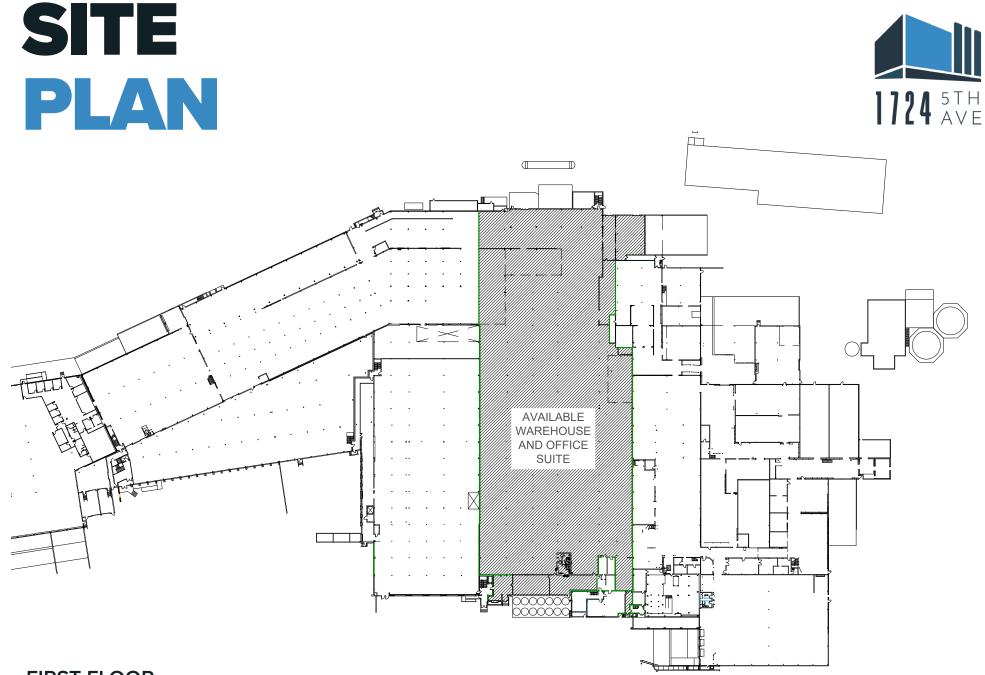

± 85,000 SF I Ground Floor 1724 5th Ave I Bay Shore, NY

# **PROPERTY SPECS**







# FIRST FLOOR

TOTAL AVAILABLE AREA =  $\pm$  85,000 SF



### **EXCLUSIVE AGENTS**

### Max Omstrom Managing Director

+1 631 962 2504 max.omstrom@jll.com

## **Doug Omstrom** Executive Vice President

+1 631 962 2899 doug.omstrom@jll.com

### Andrew Gonzalez Senior Associate

+1 631 962 7383 andrew.gonzalez@jll.com





Although information has been obtained from sources deemed reliable, JLL does not make any guarantees, warranties or representations, express or implied, as to the completeness or accuracy as to the information contained herein. Any projecticat and actual scults, and those of material LL does not accept any liability for any isso or damage sufference any party resulting from reliance on this information. If the recipient of this information has signed a confidentiality