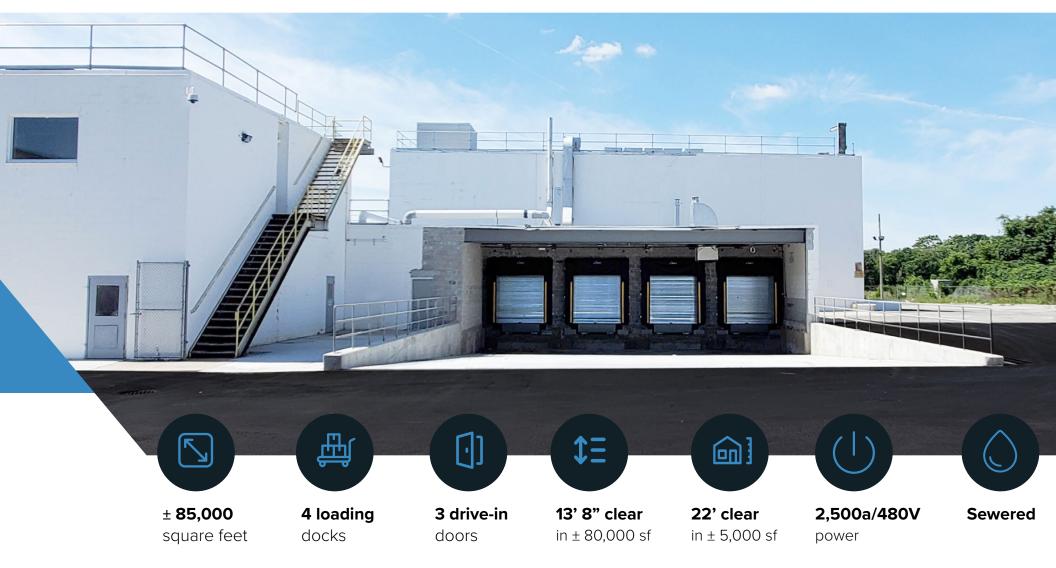

± 85,000 SF I Ground Floor 1724 5th Ave I Bay Shore, NY

# **PROPERTY SPECS**







# FIRST FLOOR

TOTAL AVAILABLE AREA =  $\pm$  85,000 SF



### **EXCLUSIVE AGENTS**

### Max Omstrom Managing Director

+1 631 962 2504 max.omstrom@jll.com

## **Doug Omstrom** Executive Vice President

+1 631 962 2899 doug.omstrom@jll.com

### Andrew Gonzalez Senior Associate

+1 631 962 7383 andrew.gonzalez@jll.com





Although information has been obtained from sources deemed reliable, JLL does not make any guarantees, warranties or representations, express or implied, as to the completeness or accuracy as to the information contained herein. Any projecticat and actual scults, and those of material LL does not accept any liability for any isso or damage sufference any party resulting from reliance on this information. If the recipient of this information has signed a confidentialit