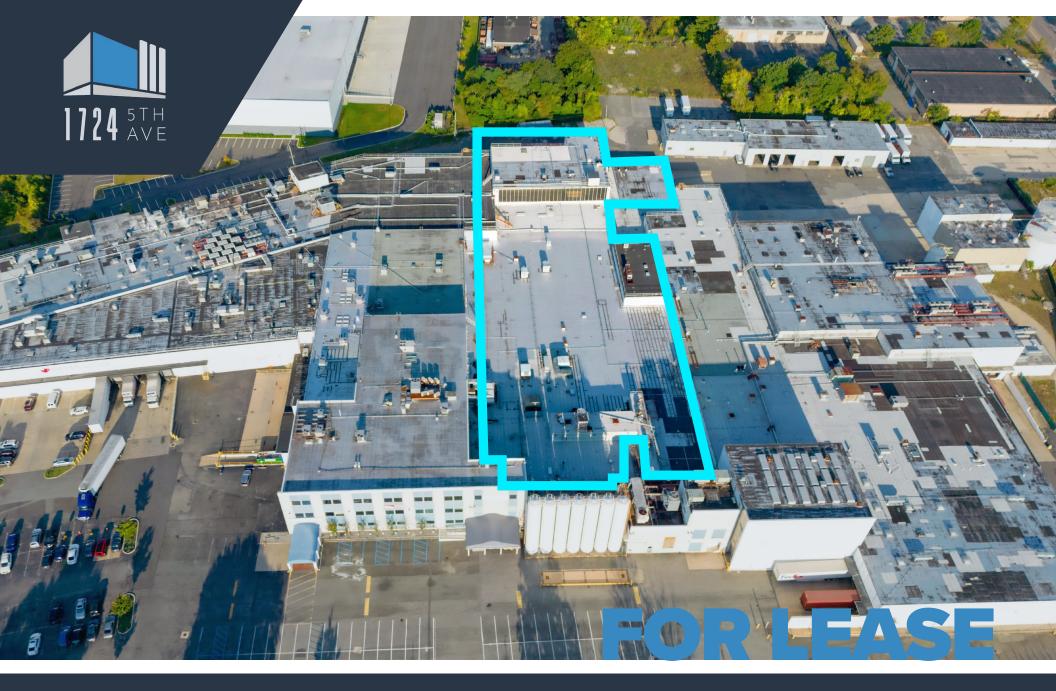

± 85,000 SF I Ground Floor 1724 5th Ave I Bay Shore, NY

# **PROPERTY SPECS**







# FIRST FLOOR

TOTAL AVAILABLE AREA =  $\pm$  85,000 SF



### **EXCLUSIVE AGENTS**

### Max Omstrom Managing Director

+1 631 962 2504 max.omstrom@jll.com

## **Doug Omstrom** Executive Vice President

+1 631 962 2899 doug.omstrom@jll.com

### Andrew Gonzalez Senior Associate

+1 631 962 7383 andrew.gonzalez@jll.com





Although information has been obtained from sources deemed reliable, JLL does not make any guarantees, warranties or representations, express or implied, as to the completeness or accuracy as to the information contained herein. Any projecticat and actual scults, and those of material LL does not accept any liability for any isso or damage sufference any party resulting from reliance