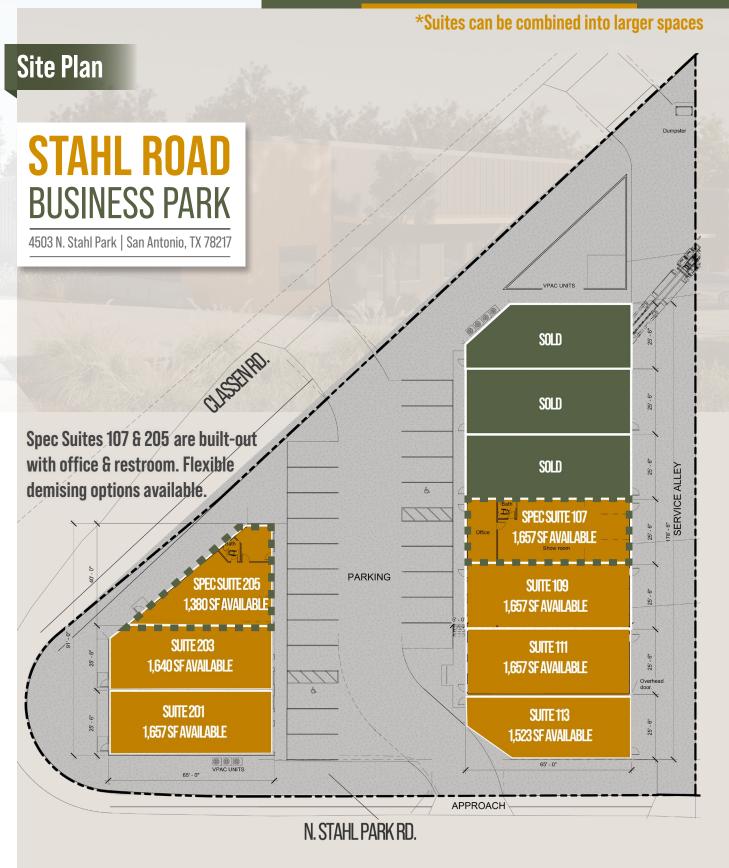

## Flex Warehouse for Sale or Lease

**BUSINESS PARK** 

4503 N. Stahl Park | San Antonio, TX 78217

Discover an exceptional opportunity to own or lease premium flex office/warehouse suites on the Northeast side of San Antonio. This versatile project, structured as a condominium association, offers a unique blend of office and warehouse functionality designed to meet the needs of your business or personal workspace.

Suites can be purchased or leased from as little as 1,380 SF to as much as 4,837 SF with flexible options to build out your space to fit your needs.