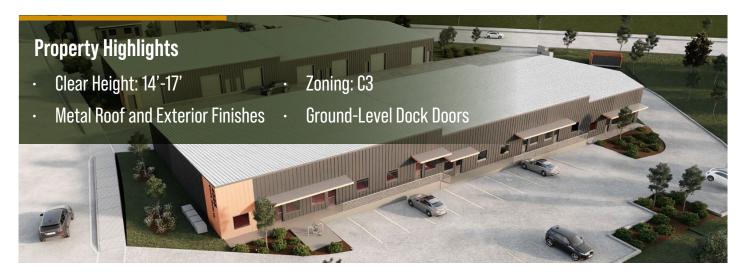

## Flex Warehouse for Sale or Lease

**BUSINESS PARK** 

4503 N. Stahl Park | San Antonio, TX 78217

Discover an exceptional opportunity to own or lease premium flex office/warehouse suites on the Northeast side of San Antonio. This versatile project, structured as a condominium association, offers a unique blend of office and warehouse functionality designed to meet the needs of your business or personal workspace.

Suites can be purchased or leased from as little as 1,380 SF to as much as 4,837 SF with flexible options to build out your space to fit your needs.