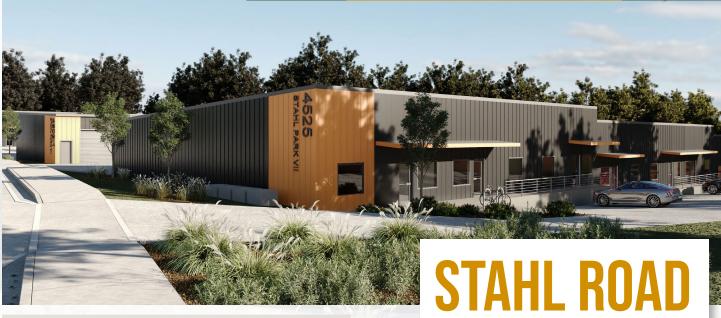

# 1,380 - 4,837 SF

## Flex Warehouse for Sale or Lease

**BUSINESS PARK** 

4503 N. Stahl Park | San Antonio, TX 78217

Discover an exceptional opportunity to own or lease premium flex office/warehouse suites on the Northeast side of San Antonio. This versatile project, structured as a condominium association, offers a unique blend of office and warehouse functionality designed to meet the needs of your business or personal workspace.

Suites can be purchased or leased from as little as 1,380 SF to as much as 4,837 SF with flexible options to build out your space to fit your needs.