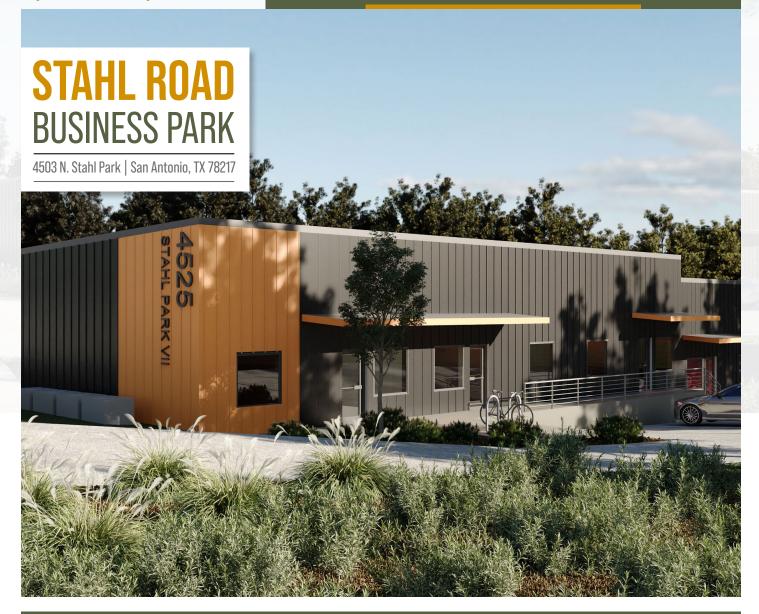

# 1,380 - 4,837 SF

## Flex Warehouse for Sale or Lease

**BUSINESS PARK** 

4503 N. Stahl Park | San Antonio, TX 78217

Discover an exceptional opportunity to own or lease premium flex office/warehouse suites on the Northeast side of San Antonio. This versatile project, structured as a condominium association, offers a unique blend of office and warehouse functionality designed to meet the needs of your business or personal workspace.

Suites can be purchased or leased from as little as 1,380 SF to as much as 4,837 SF with flexible options to build out your space to fit your needs.