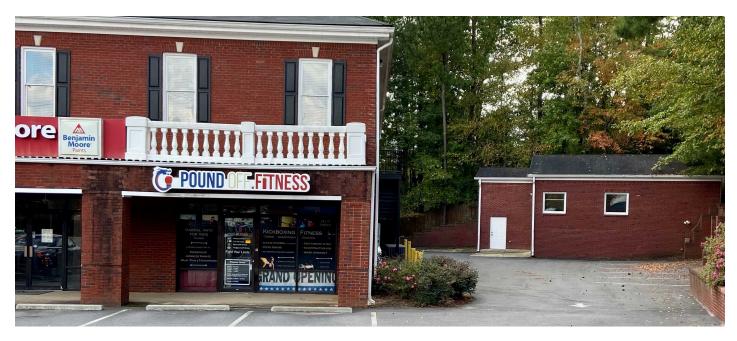

### **PROPERTY OVERVIEW**

Rearden Wyatt is pleased to present a ready to go, furnished, kickboxing studio providing an opportunity for someone to open a gym with minimal investment.

The location has excellent demographics, strong visibility, signage on the building, plenty of parking around the building, and a prominent marquis sign along a vibrant commercial stretch on Sandy Plains.

The space is retail storefront on Sandy Plains with an office immediately to the left upon entry and a single bathroom in the rear. There are double doors on the back wall for deliveries.

If needed, there is a 1,064 square foot, high ceiling, garage that can be negotiated separately if the tenant needs storage.