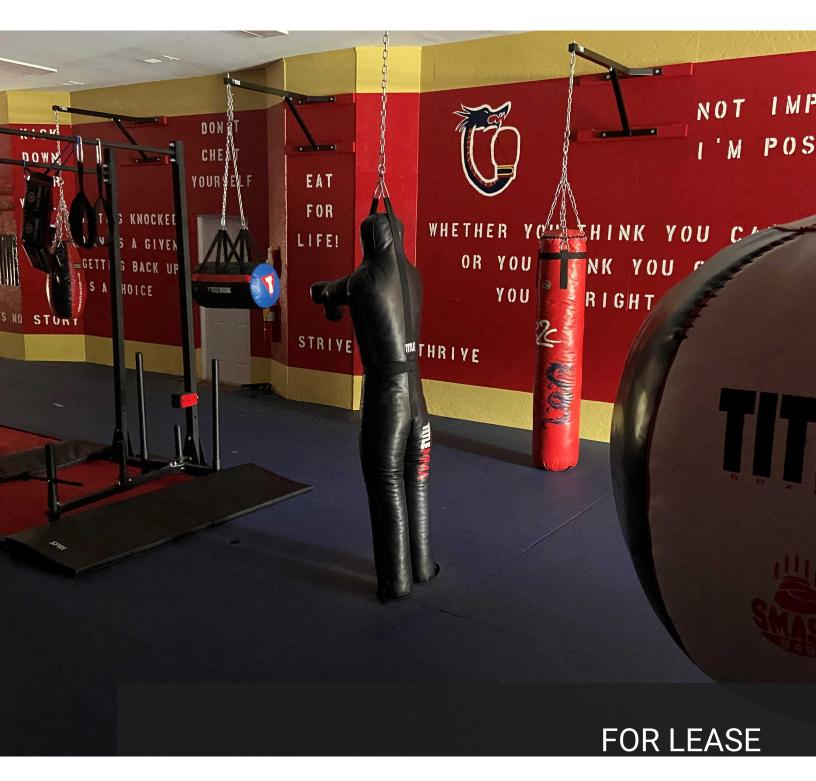

### **PROPERTY OVERVIEW**

Rearden Wyatt is pleased to present a ready to go, furnished, kickboxing studio providing an opportunity for someone to open a gym with minimal investment.

The location has excellent demographics, strong visibility, signage on the building, plenty of parking around the building, and a prominent marquis sign along a vibrant commercial stretch on Sandy Plains.

The space is retail storefront on Sandy Plains with an office immediately to the left upon entry and a single bathroom in the rear. There are double doors on the back wall for deliveries.

If needed, there is a 1,064 square foot, high ceiling, garage that can be negotiated separately if the tenant needs storage.